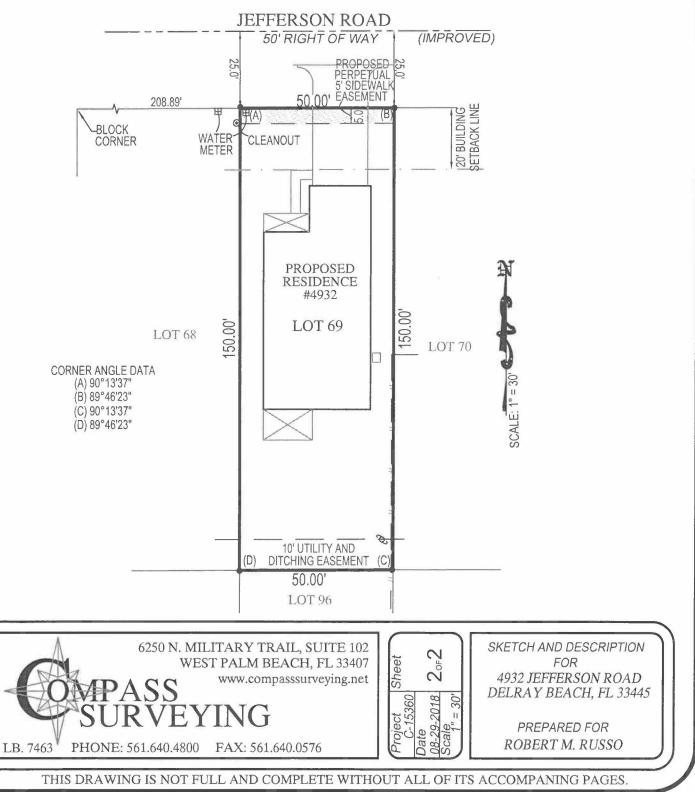

(SIGNED)

KENNETH J. OSBORNE PROFESSIONAL SURVEYOR AND MAPPER #6415

SKETCH AND DESCRIPTION FOR 4932 JEFFERSON ROAD DELRAY BEACH, FL 33445 PREPARED FOR

ROBERT M. RUSSO

THIS DRAWING IS NOT FULL AND COMPLETE WITHOUT ALL OF ITS ACCOMPANING PAGES.

## SKETCH AND DESCRIPTION

SKETCH & DESCRIPTION OF SIDEWALK EASEMENT

### LEGAL DESCRIPTION

A PORTION OF LOT 69, SECOND ADDITION TO COUNTRY CLUB ACRES, ACCORDING TO THE PLAT THEREOF, RECORDED IN PLAT BOOK 24, PAGE 21, PUBLIC RECORDS OF PALM BEACH COUNTY, FLORIDA.

AND BEING MORE PARTICULARLY DESCRIBED AS FOLLOWS:

THE NORTH 5.0 FEET OF LOT 69, SECOND ADDITION TO COUNTRY CLUB ACRES, ACCORDING TO THE PLAT THEREOF, RECORDED IN PLAT BOOK 24, PAGE 21, PUBLIC RECORDS OF PALM BEACH COUNTY, FLORIDA.