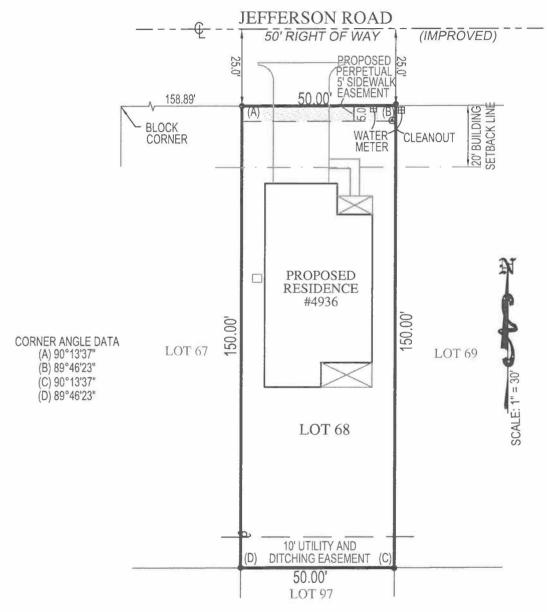

# SKETCH AND DESCRIPTION

SKETCH & DESCRIPTION OF SIDEWALK EASEMENT

### LEGAL DESCRIPTION

A PORTION OF LOT 68, SECOND ADDITION TO COUNTRY CLUB ACRES, ACCORDING TO THE PLAT THEREOF, RECORDED IN PLAT BOOK 24, PAGE 21, PUBLIC RECORDS OF PALM BEACH COUNTY, FLORIDA.

AND BEING MORE PARTICULARLY DESCRIBED AS FOLLOWS:

THE NORTH 5.0 FEET OF LOT 68, SECOND ADDITION TO COUNTRY CLUB ACRES, ACCORDING TO THE PLAT THEREOF, RECORDED IN PLAT BOOK 24, PAGE 21, PUBLIC RECORDS OF PALM BEACH COUNTY, FLORIDA.

SKETCH AND DESCRIPTION FOR 4936 JEFFERSON ROAD DELRAY BEACH, FL 33445