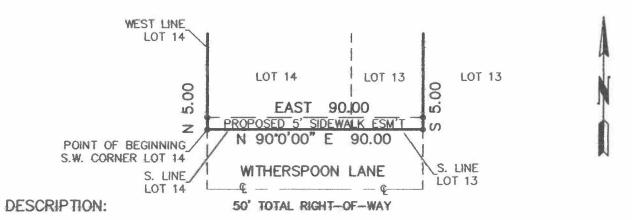

## SKETCH AND DESCRIPTION PROPOSED 5' SIDEWALK EASEMENT

ALL THAT PART OF LOTS 13 AND 14, FIRST ADDITION TO KENMONT, ACCORDING TO THE PLAT THEREOF AS RECORDED IN PLAT BOOK 22, PAGE 24 OF THE PUBLIC RECORDS OF PALM BEACH COUNTY, FLORIDA.
BEING MORE PARTICULARLY DESCRIBED AS FOLLOWS:

BEGINNING AT THE SOUTHWEST CORNER OF SAID LOT 14; THENCE NORTH ALONG THE WEST LINE OF SAID LOT 14, A DISTANCE OF 5.00 FEET; THENCE EAST ALONG A LINE 5.00 FEET NORTH OF AND PARALLEL TO THE SOUTH LINE OF SAID LOTS 13 AND 14 A DISTANCE OF 90.00 FEET; THENCE SOUTH 5.00 FEET; THENCE WEST ALONG THE SOUTH LINES OF SAID LOTS 13 AND 14, A DISTANCE OF 90.00 FEET TO THE POINT OF BEGINNING.

SAID LANDS SITUATE LYING AND BEING IN THE CITY OF DELRAY BEACH, PALM BEACH COUNTY, FLORIDA.

CONTAINING 450 SQUARE FEET, MORE OR LESS.