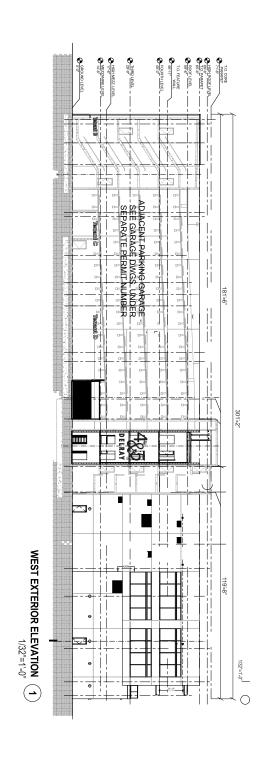

### **West Elevation**

The west elevation is on SE 4<sup>th</sup> Avenue and will function as the secondary front. Signs included on this elevation are a 4<sup>th</sup> and 5<sup>th</sup> identification sign and three tenant signs.

### **West Elevation**

The west elevation is adjacent to SE 4<sup>th</sup> Ave and is the secondary building front. The signage on the western façade is intended to be viewed by both motorists and pedestrians. A total of four wall signs are proposed for this elevation. Three of the four signs are intended to identify tenants; the fourth sign identifies the building. As proposed the tenant signs will be designed primarily for pedestrian viewers; each tenant will be allowed a maximum of one wall sign per building frontage. These tenant signs (L6B, L6C and L6D) are limited to a maximum of two lines of copy and a maximum letter height of 24 inches. They will be located on the top of the canopy and comprised of side and face lit channel letters. The building identification sign (L5) is flat style wall sign with one face, and comprised of individually mounted halo lit channel letters and identical to the building identification sign proposed to be located on the east façade. The total combined sign area proposed for this elevation is **393** square feet. The building is 69.5 feet tall and approximately 300 feet long; the proposed sign area is equal to **1.7**% of the surface area of the western façade.

WEST ELEVATION

L5 AREA 207.53

L6 B, L6 C, L6 D AREA: Not to Exceed 50 square feet each

Patricia Ortiz, AICP 813.817.8492