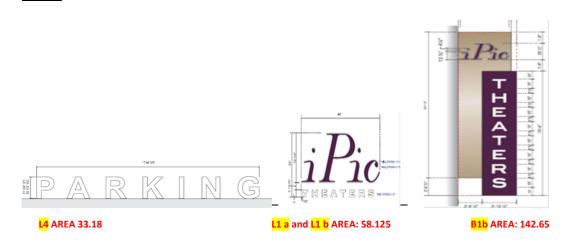

The signs that are proposed are all internally illuminated with LED style lights. The 4<sup>th</sup> and 5<sup>th</sup> wall signs will utilize "halo" style lighting. The blade sign that is proposed on the northeast and north elevation are 142.65 square per side and read "IPIC Theaters". The second blade sign that is proposed on the east elevation is 35.72 square feet per side. The color of the signs is Bronze, Purple, Plum and White. The proposed IPIC wall signs on the north elevation are 58.12 square feet. The color of these signs is plum and White

acrylic. The parking garage sign 33.18 square feet. This sign is white acrylic faces. The identifying signs of 4<sup>th</sup> and 5th located on the east and west elevation are 208 square feet. The signs are aluminum face and returns. There are five tenant signs which are on the north and west elevation. The signs are white acrylic letters and are limited to a maximum of two lines of copy and a maximum letter height of 24 inches.

A total of thirteen wall signs area proposed. Two identical signs will be used to identify the building as 4<sup>th</sup> & 5<sup>th</sup> Del Ray, these signs measure 208 square feet and consists of 3 inch deep aluminum letters stood off the wall. These signs will utilze 'halo' style lighting and will be located on the east and west facades. One wall sign will be used for each of the tenant spaces and the parking garage. These signs will consist of 2-inch deep, white, acrylic letters mounted to the awning. They will be internally illuminated face and side lit letters and will not exceed 50 square feet in area. The signs associated with iPic include two identical flat wall signs of individually mounted channel letters at 58.125 square feet each and one diminutive wall sign at 7.33 square feet as well as two blade style cabinet signs with routed letters measuring 142.65 square feet and one diminutive blade style sign measuring 35.72 square feet.

### **North Elevation**

The north elevation is adjacent to an un-named street from which access to the parking garage will be provided. Six signs will be placed on this façade to identify the parking garage, movie theater and two of the retail tenants. A single sign will be used to identify the parking garage entrance (L4), it measures 33.18 square feet in size and reads "parking". It will be located directly above the parking garage entrance. This sign is comprised of side and face lit channel letters mounted directly to the canopy. The maximum letter height is 24 inches and the maximum area is 33.18 square feet. Three signs will be used to identify iPic, one is a blade sign and two are flat style attached signs. The double faced blade sign (B.1b) will be located in the center of the building and will match the design of the blade sign on the east façade. It measures 142.65 square feet in area. The flat style attached signs (L1a and L1b) are identical, they measure 58.125 square feet in area; one will be located above the "parking" sign the other on the top western most corner of the façade and carefully placed to coordinate with a whole in the net-like architectural element. These signs will be comprised of individually mounted face and side lit channel letters identifying iPic. The letter size and height of these signs varies with the largest letter measuring 5 feet 7 ½ inches tall. These signs are consistent in color and material with the flat, wall style sign (L3) proposed on the east elevation. The retail tenant signs (L6A and L6B) will be mounted to the top of the canopy and designed to match the retail tenant signs on the west elevation. They will be face and side lit channel letter signs, with a maximum size of 50 square, and limited to a maximum of two lines of copy. The letter height is restricted to 24. The total wall sign area proposed for the north elevation is 392 square feet and equal to 2.2% of the surface area of the wall.