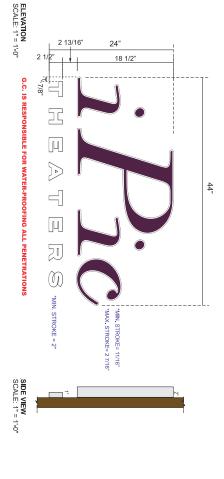

## $\mathsf{L.5A},\ \mathsf{L.5B}$ halo lit channel letters (Qty 2)

14'-4 3/4"

FIELD SURVEY REQUIRED CAD ELEVATIONS REQUIRED SQUARE FOOTAGE: 207.53

14'-5" 2'-6" 7'-0"

FRONT VIEW SCALE: 1/4" = 1'

### > 4TH & 5TH DELRAY

3" DEEP ALUMINUM LETTERS STOOD OFF WALL 1 5/8"

COLORS/FINISHES
P-1 MP BLACK - MATTE FINISH

1/8" ALUMINUM FACE P-1

.063" ALUMINUM RETURNS P-1

PRINCIPAL 7000K WHITE LED .150" WHITE POLYCARBONATE