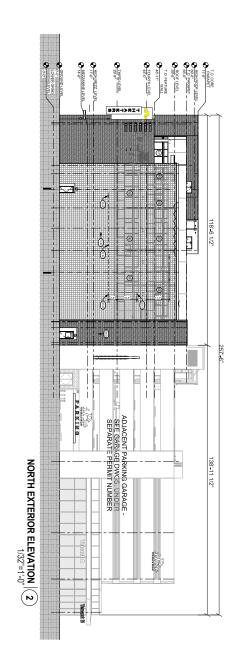

### **North Elevation**

The north elevation provides access to the parking garage and retail bays. Signs included on this elevation are two tenant signs, one wall mounted wayfinding sign identifying the parking garage and one projecting sign and two wall signs identifying the movie theatre "IPIC."

### **North Elevation**

The north elevation is adjacent to an un-named street from which access to the parking garage will be provided. Six signs will be placed on this façade to identify the parking garage, movie theater and two of the retail tenants. A single sign will be used to identify the parking garage entrance (L4), it measures 33.18 square feet in size and reads "parking". It will be located directly above the parking garage entrance. This sign is comprised of side and face lit channel letters mounted directly to the canopy. The maximum letter height is 24 inches and the maximum area is 33.18 square feet. Three signs will be used to identify iPic, one is a blade sign and two are flat style attached signs. The double faced blade sign (B.1b) will be located in the center of the building and will match the design of the blade sign on the east façade. It measures 142.65 square feet in area. The flat style attached signs (L1a and L1b) are identical, they measure 58.125 square feet in area; one will be located above the "parking" sign the other on the top western most corner of the façade and carefully placed to coordinate with a whole in the net-like architectural element. These signs will be comprised of individually mounted face and side lit channel letters identifying iPic. The letter size and height of these signs varies with the largest letter measuring 5 feet 7 ½ inches tall. These signs are consistent in color and material with the flat, wall style sign (L3) proposed on the east elevation. The retail tenant signs (L6A and L6B) will be mounted to the top of the canopy and designed to match the retail tenant signs on the west elevation. They will be face and side lit channel letter signs, with a maximum size of 50 square, and limited to a maximum of two lines of copy. The letter height is restricted to 24. The total wall sign area proposed for the north elevation is 392 square feet and equal to 2.2% of the surface area of the wall.