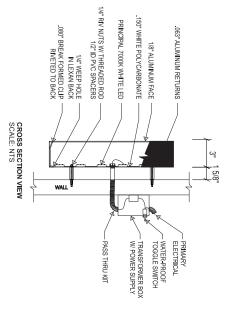

INTERNALLY ILLUMINATED W/ WHITE SLOAN LED'S REMOTE LOCATED POWER SUPPLIES BEHIND WALL INSIDE GALV. METAL BOXES.

B "THEATERS"

4" DEEP WHITE ACRYLIC FABRICATED LETTERS (RETURNS) WI
WHITE ACRYLIC FACES. STROKES INCREASED FOR FABRICATION.

INTERNALLY ILLUMINATED W. WHITE L.E.D.'S.
REMOTE LOCATED POWER SUPPLIES BEHIND WALL INSIDE GALV.
METAL BOXES.

**ELECTRICAL REQUIREMENTS** 

120 V. POWER SYSTEM - PER ELEC. CONTRACTOR (1) ONE 20 A. CIR. REQ'D. PER SIGN.

1/4" RIV NUTS W/ THREADED ROD 1/2" ID PVC SPACERS

1/4" WEEP HOLE IN LEXAN BACK

.080" BREAK FORMED CLIP RIVETED TO BACK

## **ELECTRICAL REQUIREMENTS**

120 V. POWER SYSTEM - PER ELEC, CONTRACTOR (1) ONE 20 A. CIR. REQ'D. PER SIGN.

NIGHT VIEW SCALE: NTS

JONES SIGN Your Vision. Accomplished. WWW.JONESSIGN.COM

| SALES REP: K. Kay | DESIGNER: A. Rocco | DAIE: 01.04.2018 |       | OR # 23451/- 75 |
|-------------------|--------------------|------------------|-------|-----------------|
| » ¬               | <b>6</b> 01        | - ω              | 2 -   |                 |
| 8 8               | 88                 | 08 07            | 05 12 | 3               |