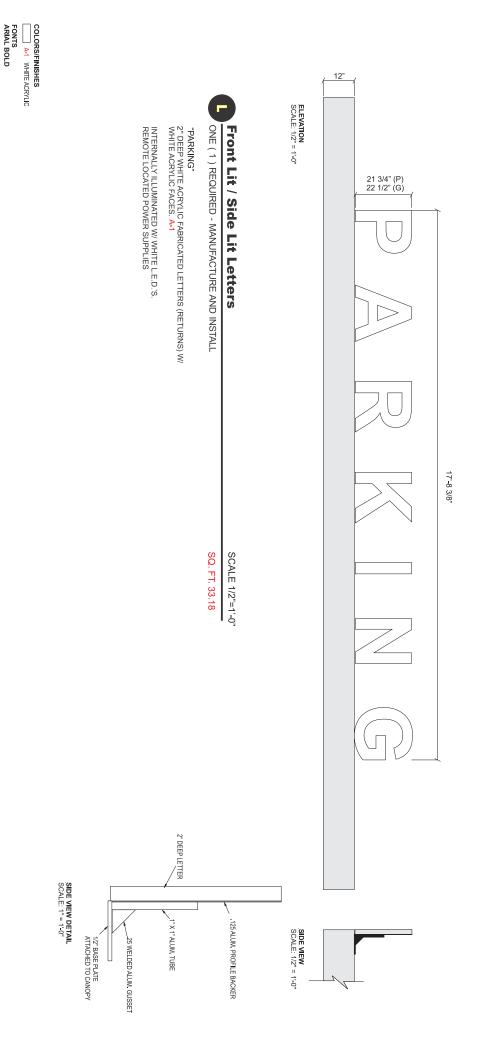

### **North Elevation**

The north elevation is adjacent to an un-named street from which access to the parking garage will be provided. Six signs will be placed on this façade to identify the parking garage, movie theater and two of the retail tenants. A single sign will be used to identify the parking garage entrance (L4), it measures 33.18 square feet in size and reads "parking". It will be located directly above the parking garage entrance. This sign is comprised of side and face lit channel letters mounted directly to the canopy. The maximum letter height is 24 inches and the maximum area is 33.18 square feet. Three signs will be used to identify iPic, one is a blade sign and two are flat style attached signs. The double faced blade sign (B.1b) will be located in the center of the building and will match the design of the blade sign on the east façade. It measures 142.65 square feet in area. The flat style attached signs (L1a and L1b) are identical, they measure 58.125 square feet in area; one will be located above the "parking" sign the other on the top western most corner of the façade and carefully placed to coordinate with a whole in the net-like architectural element. These signs will be comprised of individually mounted face and side lit channel letters identifying iPic. The letter size and height of these signs varies with the largest letter measuring 5 feet 7 ½ inches tall. These signs are consistent in color and material with the flat, wall style sign (L3) proposed on the east elevation. The retail tenant signs (L6A and L6B) will be mounted to the top of the canopy and designed to match the retail tenant signs on the west elevation. They will be face and side lit channel letter signs, with a maximum size of 50 square, and limited to a maximum of two lines of copy. The letter height is restricted to 24. The total wall sign area proposed for the north elevation is 392 square feet and equal to 2.2% of the surface area of the wall.

## L.4 S/F FACE & SIDE ILLUMINATED CANOPY MOUNTED LETTERS (Qty 1)

QC APPROVED

DATE

iPic - 4th & 5th Delray 60 SE 5th Ave. Delray Beach, FL 33483

SHEET NUMBER

DESIGN PHASE: CONCEPTUAL

Your Vision. Accomplished.