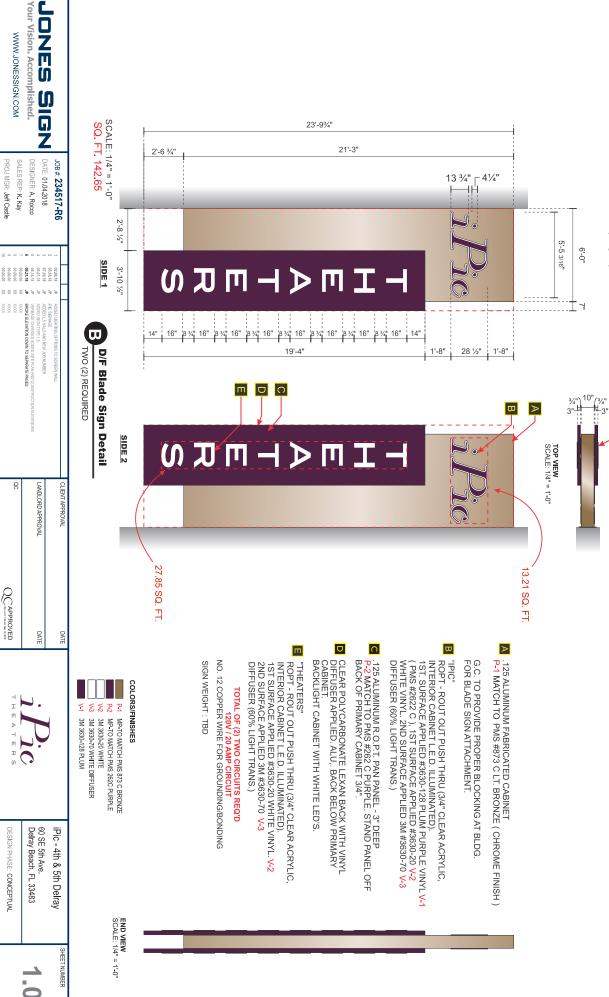

The signs that are proposed are all internally illuminated with LED style lights. The 4<sup>th</sup> and 5<sup>th</sup> wall signs will utilize "halo" style lighting. The blade sign that is proposed on the northeast and north elevation are 142.65 square per side and read "IPIC Theaters". The second blade sign that is proposed on the east elevation is 35.72 square feet per side. The color of the signs is Bronze, Purple, Plum and White. The proposed IPIC wall signs on the north elevation are 58.12 square feet. The color of these signs is plum and White

A total of thirteen wall signs area proposed. Two identical signs will be used to identify the building as 4<sup>th</sup> & 5<sup>th</sup> Del Ray, these signs measure 208 square feet and consists of 3 inch deep aluminum letters stood off the wall. These signs will utilze 'halo' style lighting and will be located on the east and west facades. One wall sign will be used for each of the tenant spaces and the parking garage. These signs will consist of 2-inch deep, white, acrylic letters mounted to the awning. They will be internally illuminated face and side lit letters and will not exceed 50 square feet in area. The signs associated with iPic include two identical flat wall signs of individually mounted channel letters at 58.125 square feet each and one diminutive wall sign at 7.33 square feet as well as two blade style cabinet signs with routed letters measuring 142.65 square feet and one diminutive blade style sign measuring 35.72 square feet.

### **North Elevation**

The north elevation is adjacent to an un-named street from which access to the parking garage will be provided. Six signs will be placed on this façade to identify the parking garage, movie theater and two of the retail tenants. A single sign will be used to identify the parking garage entrance (L4), it measures 33.18 square feet in size and reads "parking". It will be located directly above the parking garage entrance. This sign is comprised of side and face lit channel letters mounted directly to the canopy. The maximum letter height is 24 inches and the maximum area is 33.18 square feet. Three signs will be used to identify iPic, one is a blade sign and two are flat style attached signs. The double faced blade sign (B.1b) will be located in the center of the building and will match the design of the blade sign on the east façade. It measures 142.65 square feet in area. The flat style attached signs (L1a and L1b) are identical, they measure 58.125 square feet in area; one will be located above the "parking" sign the other on the top western most corner of the façade and carefully placed to coordinate with a whole in the net-like architectural element. These signs will be comprised of individually mounted face and side lit channel letters identifying iPic. The letter size and height of these signs varies with the largest letter measuring 5 feet 7 ½ inches tall. These signs are consistent in color and material with the flat, wall style sign (L3) proposed on the east elevation. The retail tenant signs (L6A and L6B) will be mounted to the top of the canopy and designed to match the retail tenant signs on the west elevation. They will be face and side lit channel letter signs, with a maximum size of 50 square, and limited to a maximum of two lines of copy. The letter height is restricted to 24. The total wall sign area proposed for the north elevation is 392 square feet and equal to 2.2% of the surface area of the wall.