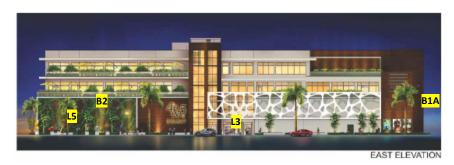

### **East Elevation**

The east elevation is on SE 5<sup>th</sup> Avenue (Federal Hwy) and will function as the front of the building. Signs included on the east elevation are a building identification, 4<sup>th</sup> and 5<sup>th</sup> sign, one IPIC wall signs and two projecting signs.

### **EAST ELEVATION**

The east elevation adjacent to SE 5<sup>th</sup> Ave/ Federal Highway (US 1) is the functional front of the building and intended to be viewed by both motorists and pedestrians. A total of four wall signs will be used on this elevation; all will be internally illuminated. One sign will be used to identify the building as 4<sup>th</sup> & 5<sup>th</sup> Del Ray, this sign (L5) will utilize individually mounted halo lit channel letters; and is a flat wall style sign with one face measuring 208 square feet. Three signs will identify the theater; two of the signs (B1A and B2) are double faced, internally illuminated blade signs with sign face areas of 143 square feet and 36 square feet respectively. The larger blade sign (B 1a) will be located at the northeast corner of the building with one face oriented toward the east and the other oriented to the north. The smaller blade sign (B2) will be located in the center of the façade. One flat wall style sign (L3) will be used to identify iPic, this sign measure 7.33 square feet in area. The total combined sign area proposed for this elevation is 393.23 square feet. The building is 69.5 feet tall and approximately 300 feet long; the proposed sign area is equal to 2.19% of the surface area of the eastern façade.