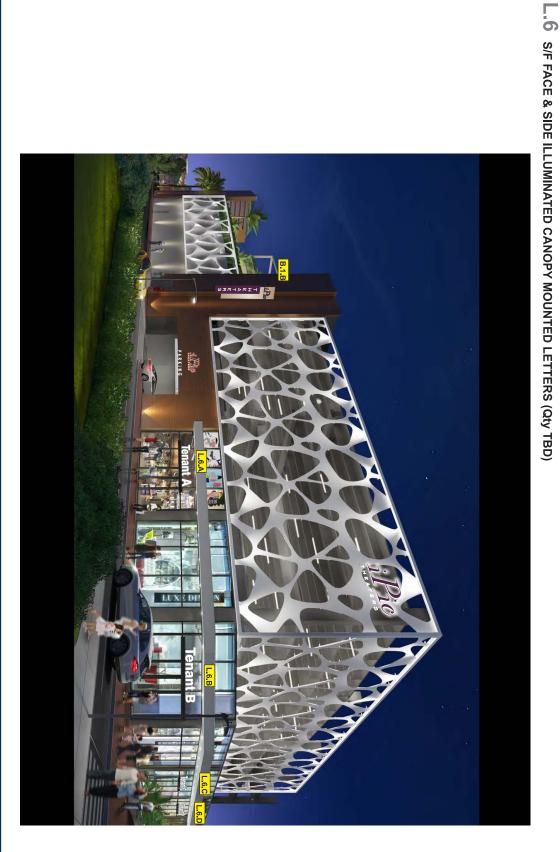

### **East Elevation**

The east elevation is on SE 5<sup>th</sup> Avenue (Federal Hwy) and will function as the front of the building. Signs included on the east elevation are a building identification, 4<sup>th</sup> and 5<sup>th</sup> sign, one IPIC wall signs and two projecting signs.

### **North Elevation**

The north elevation provides access to the parking garage and retail bays. Signs included on this elevation are two tenant signs, one wall mounted wayfinding sign identifying the parking garage and one projecting sign and two wall signs identifying the movie theatre "IPIC."

The signs that are proposed are all internally illuminated with LED style lights. The 4<sup>th</sup> and 5<sup>th</sup> wall signs will utilize "halo" style lighting. The blade sign that is proposed on the northeast and north elevation are 142.65 square per side and read "IPIC Theaters". The second blade sign that is proposed on the east elevation is 35.72 square feet per side. The color of the signs is Bronze, Purple, Plum and White. The proposed IPIC wall signs on the north elevation are 58.12 square feet. The color of these signs is plum and White

### **North Elevation**

The north elevation is adjacent to an un-named street from which access to the parking garage will be provided. Six signs will be placed on this façade to identify the parking garage, movie theater and two of the retail tenants. A single sign will be used to identify the parking garage entrance (L4), it measures 33.18 square feet in size and reads "parking". It will be located directly above the parking garage entrance. This sign is comprised of side and face lit channel letters mounted directly to the canopy. The maximum letter height is 24 inches and the maximum area is 33.18 square feet. Three signs will be used to identify iPic, one is a blade sign and two are flat style attached signs. The double faced blade sign (B.1b) will be located in the center of the building and will match the design of the blade sign on the east façade. It measures 142.65 square feet in area. The flat style attached signs (L1a and L1b) are identical, they measure 58.125 square feet in area; one will be located above the "parking" sign the other on the top western most corner of the façade and carefully placed to coordinate with a whole in the net-like architectural element. These signs will be comprised of individually mounted face and side lit channel letters identifying iPic. The letter size and height of these signs varies with the largest letter measuring 5 feet 7 ½ inches tall. These signs are consistent in color and material with the flat, wall style sign (L3) proposed on the east elevation. The retail tenant signs (L6A and L6B) will be mounted to the top of the canopy and designed to match the retail tenant signs on the west elevation. They will be face and side lit channel letter signs, with a maximum size of 50 square, and limited to a maximum of two lines of copy. The letter height is restricted to 24. The total wall sign area proposed for the north elevation is 392 square feet and equal to 2.2% of the surface area of the wall.

### WORKSCOPE

- D/F ILLUMINATED BLADE SIGN (Qty 2)
- B.2 D/F ILLUMINATED BLADE SIGN (Qty 1)
- S/F FACE & SIDE ILLUMINATED LETTERS (Qty 2)
- S/F FACE & SIDE ILLUMINATED LETTERS (Qty 1)
- ٦ س S/F FACE & SIDE ILLUMINATED CANOPY MOUNTED LETTERS (Qty 1)
- S/F HALO LIT CHANNEL LETTERS (Qty 2)
- L6 S/F FACE LIT/SIDE LIT CHANNEL RETAIL TENANT LETTERS (Qty TBD)