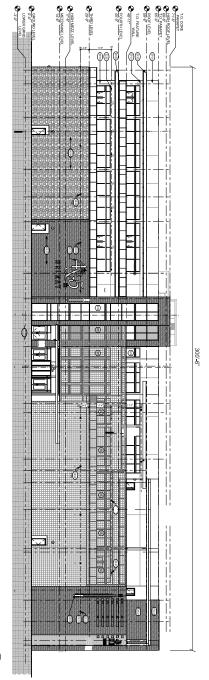

### **East Elevation**

The east elevation is on SE 5<sup>th</sup> Avenue (Federal Hwy) and will function as the front of the building. Signs included on the east elevation are a building identification, 4<sup>th</sup> and 5<sup>th</sup> sign, one IPIC wall signs and two projecting signs.

### **EAST ELEVATION**

The east elevation adjacent to SE 5<sup>th</sup> Ave/ Federal Highway (US 1) is the functional front of the building and intended to be viewed by both motorists and pedestrians. A total of four wall signs will be used on this elevation; all will be internally illuminated. One sign will be used to identify the building as 4<sup>th</sup> & 5<sup>th</sup> Del Ray, this sign (L5) will utilize individually mounted halo lit channel letters; and is a flat wall style sign with one face measuring 208 square feet. Three signs will identify the theater; two of the signs (B1A and B2) are double faced, internally illuminated blade signs with sign face areas of 143 square feet and 36 square feet respectively. The larger blade sign (B 1a) will be located at the northeast corner of the building with one face oriented toward the east and the other oriented to the north. The smaller blade sign (B2) will be located in the center of the façade. One flat wall style sign (L3) will be used to identify iPic, this sign measure 7.33 square feet in area. The total combined sign area proposed for this elevation is 393.23 square feet. The building is 69.5 feet tall and approximately 300 feet long; the proposed sign area is equal to 2.19% of the surface area of the eastern façade.