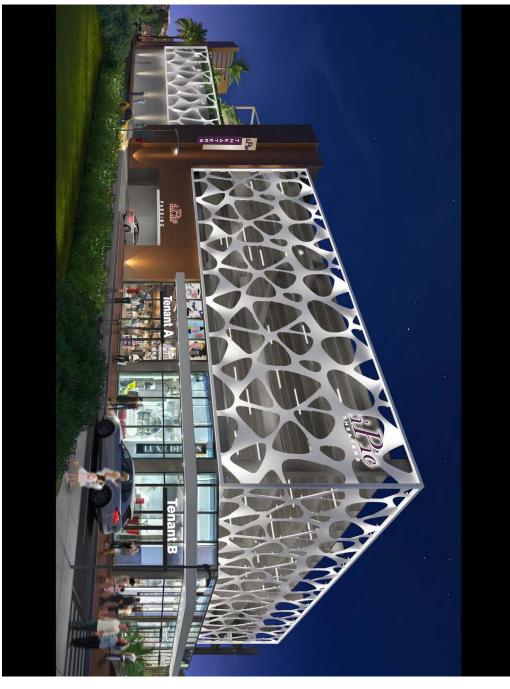

### **East Elevation**

The east elevation is on SE 5<sup>th</sup> Avenue (Federal Hwy) and will function as the front of the building. Signs included on the east elevation are a building identification, 4<sup>th</sup> and 5<sup>th</sup> sign, one IPIC wall signs and two projecting signs.

### **North Elevation**

The north elevation provides access to the parking garage and retail bays. Signs included on this elevation are two tenant signs, one wall mounted wayfinding sign identifying the parking garage and one projecting sign and two wall signs identifying the movie theatre "IPIC."

The signs that are proposed are all internally illuminated with LED style lights. The 4<sup>th</sup> and 5<sup>th</sup> wall signs will utilize "halo" style lighting. The blade sign that is proposed on the northeast and north elevation are 142.65 square per side and read "IPIC Theaters". The second blade sign that is proposed on the east elevation is 35.72 square feet per side. The color of the signs is Bronze, Purple, Plum and White. The proposed IPIC wall signs on the north elevation are 58.12 square feet. The color of these signs is plum and White

### **North Elevation**

The north elevation is adjacent to an un-named street from which access to the parking garage will be provided. Six signs will be placed on this façade to identify the parking garage, movie theater and two of the retail tenants. A single sign will be used to identify the parking garage entrance (L4), it measures 33.18 square feet in size and reads "parking". It will be located directly above the parking garage entrance. This sign is comprised of side and face lit channel letters mounted directly to the canopy. The maximum letter height is 24 inches and the maximum area is 33.18 square feet. Three signs will be used to identify iPic, one is a blade sign and two are flat style attached signs. The double faced blade sign (B.1b) will be located in the center of the building and will match the design of the blade sign on the east façade. It measures 142.65 square feet in area. The flat style attached signs (L1a and L1b) are identical, they measure 58.125 square feet in area; one will be located above the "parking" sign the other on the top western most corner of the façade and carefully placed to coordinate with a whole in the net-like architectural element. These signs will be comprised of individually mounted face and side lit channel letters identifying iPic. The letter size and height of these signs varies with the largest letter measuring 5 feet 7 ½ inches tall. These signs are consistent in color and material with the flat, wall style sign (L3) proposed on the east elevation. The retail tenant signs (L6A and L6B) will be mounted to the top of the canopy and designed to match the retail tenant signs on the west elevation. They will be face and side lit channel letter signs, with a maximum size of 50 square, and limited to a maximum of two lines of copy. The letter height is restricted to 24. The total wall sign area proposed for the north elevation is 392 square feet and equal to 2.2% of the surface area of the wall.

### WORKSCOPE

- D/F ILLUMINATED BLADE SIGN (Qty 2)
- B.2 D/F ILLUMINATED BLADE SIGN (Qty 1)
- S/F FACE & SIDE ILLUMINATED LETTERS (Qty 2)
- S/F FACE & SIDE ILLUMINATED LETTERS (Qty 1)
- ٦ س S/F FACE & SIDE ILLUMINATED CANOPY MOUNTED LETTERS (Qty 1)
- S/F HALO LIT CHANNEL LETTERS (Qty 2)
- L6 S/F FACE LIT/SIDE LIT CHANNEL RETAIL TENANT LETTERS (Qty TBD)