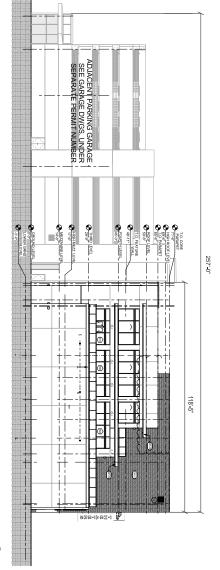

SOUTH EXTERIOR ELEVATION (2) SCALE: 1/32" = 1'-0"

**JONES SIGN** Your Vision. Accomplished. WWW.JONESSIGN.COM PROJ MGR: Jeff Castle SALES REP: K. Kay

DATE: 01.04.2018 JOB # 234517-R6 DESIGNER: A. Rocco

IPIC SIGNAGE
ADDED L.5 HALO AND NEW JOB NUMBER
ADDED SIGN TYPE L.6