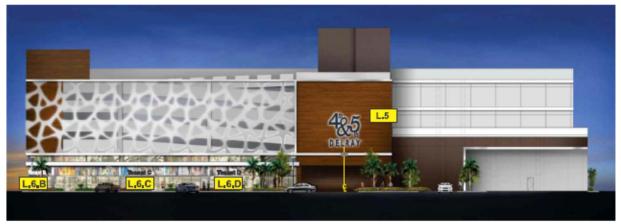

### **East Elevation**

The east elevation is on SE 5<sup>th</sup> Avenue (Federal Hwy) and will function as the front of the building. Signs included on the east elevation are a building identification, 4<sup>th</sup> and 5<sup>th</sup> sign, one IPIC wall signs and two projecting signs.

### **West Elevation**

The west elevation is on SE 4<sup>th</sup> Avenue and will function as the secondary front. Signs included on this elevation are a 4<sup>th</sup> and 5<sup>th</sup> identification sign and three tenant signs.

### **North Elevation**

The north elevation provides access to the parking garage and retail bays. Signs included on this elevation are two tenant signs, one wall mounted wayfinding sign identifying the parking garage and one projecting sign and two wall signs identifying the movie theatre "IPIC."

### **EAST ELEVATION**

The east elevation adjacent to SE 5<sup>th</sup> Ave/ Federal Highway (US 1) is the functional front of the building and intended to be viewed by both motorists and pedestrians. A total of four wall signs will be used on this elevation; all will be internally illuminated. One sign will be used to identify the building as 4<sup>th</sup> & 5<sup>th</sup> Del Ray, this sign (L5) will utilize individually mounted halo lit channel letters; and is a flat wall style sign with one face measuring 208 square feet. Three signs will identify the theater; two of the signs (B1A and B2) are double faced, internally illuminated blade signs with sign face areas of 143 square feet and 36 square feet respectively. The larger blade sign (B 1a) will be located at the northeast corner of the building with one face oriented toward the east and the other oriented to the north. The smaller blade sign (B2) will be located in the center of the façade. One flat wall style sign (L3) will be used to identify iPic, this sign measure 7.33 square feet in area. The total combined sign area proposed for this elevation is 393.23 square feet. The building is 69.5 feet tall and approximately 300 feet long; the proposed sign area is equal to 2.19% of the surface area of the eastern façade.

### **West Elevation**

The west elevation is adjacent to SE 4<sup>th</sup> Ave and is the secondary building front. The signage on the western façade is intended to be viewed by both motorists and pedestrians. A total of four wall signs are proposed for this elevation. Three of the four signs are intended to identify tenants; the fourth sign identifies the building. As proposed the tenant signs will be designed primarily for pedestrian viewers; each tenant will be allowed a maximum of one wall sign per building frontage. These tenant signs (L6B, L6C and L6D) are limited to a maximum of two lines of copy and a maximum letter height of 24 inches. They will be located on the top of the canopy and comprised of side and face lit channel letters. The building identification sign (L5) is flat style wall sign with one face, and comprised of individually mounted halo lit channel letters and identical to the building identification sign proposed to be located on the east façade. The total combined sign area proposed for this elevation is **393** square feet. The building is 69.5 feet tall and approximately 300 feet long; the proposed sign area is equal to **1.7**% of the surface area of the western façade.

### **North Elevation**

The north elevation is adjacent to an un-named street from which access to the parking garage will be provided. Six signs will be placed on this façade to identify the parking garage, movie theater and two of the retail tenants. A single sign will be used to identify the parking garage entrance (L4), it measures 33.18 square feet in size and reads "parking". It will be located directly above the parking garage entrance. This sign is comprised of side and face lit channel letters mounted directly to the canopy. The maximum letter height is 24 inches and the maximum area is 33.18 square feet. Three signs will be used to identify iPic, one is a blade sign and two are flat style attached signs. The double faced blade sign (B.1b) will be located in the center of the building and will match the design of the blade sign on the east façade. It measures 142.65 square feet in area. The flat style attached signs (L1a and L1b) are identical, they measure 58.125 square feet in area; one will be located above the "parking" sign the other on the top western most corner of the façade and carefully placed to coordinate with a whole in the net-like architectural element. These signs will be comprised of individually mounted face and side lit channel letters identifying iPic. The letter size and height of these signs varies with the largest letter measuring 5 feet 7 ½ inches tall. These signs are consistent in color and material with the flat, wall style sign (L3) proposed on the east elevation. The retail tenant signs (L6A and L6B) will be mounted to the top of the canopy and designed to match the retail tenant signs on the west elevation. They will be face and side lit channel letter signs, with a maximum size of 50 square, and limited to a maximum of two lines of copy. The letter height is restricted to 24. The total wall sign area proposed for the north elevation is 392 square feet and equal to 2.2% of the surface area of the wall.