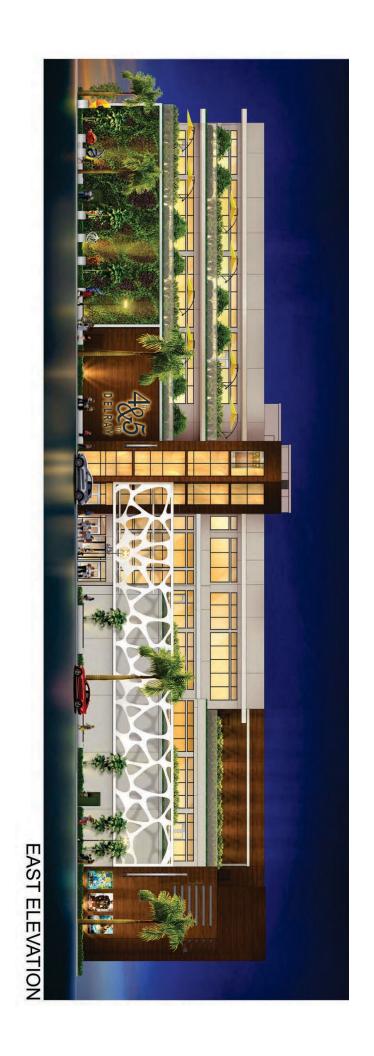

### **East Elevation**

The east elevation is on SE 5<sup>th</sup> Avenue (Federal Hwy) and will function as the front of the building. Signs included on the east elevation are a building identification, 4<sup>th</sup> and 5<sup>th</sup> sign, one IPIC wall signs and two projecting signs.

### **EAST ELEVATION**

The east elevation adjacent to SE 5<sup>th</sup> Ave/ Federal Highway (US 1) is the functional front of the building and intended to be viewed by both motorists and pedestrians. A total of four wall signs will be used on this elevation; all will be internally illuminated. One sign will be used to identify the building as 4<sup>th</sup> & 5<sup>th</sup> Del Ray, this sign (L5) will utilize individually mounted halo lit channel letters; and is a flat wall style sign with one face measuring 208 square feet. Three signs will identify the theater; two of the signs (B1A and B2) are double faced, internally illuminated blade signs with sign face areas of 143 square feet and 36 square feet respectively. The larger blade sign (B 1a) will be located at the northeast corner of the building with one face oriented toward the east and the other oriented to the north. The smaller blade sign (B2) will be located in the center of the façade. One flat wall style sign (L3) will be used to identify iPic, this sign measure 7.33 square feet in area. The total combined sign area proposed for this elevation is 393.23 square feet. The building is 69.5 feet tall and approximately 300 feet long; the proposed sign area is equal to 2.19% of the surface area of the eastern façade.