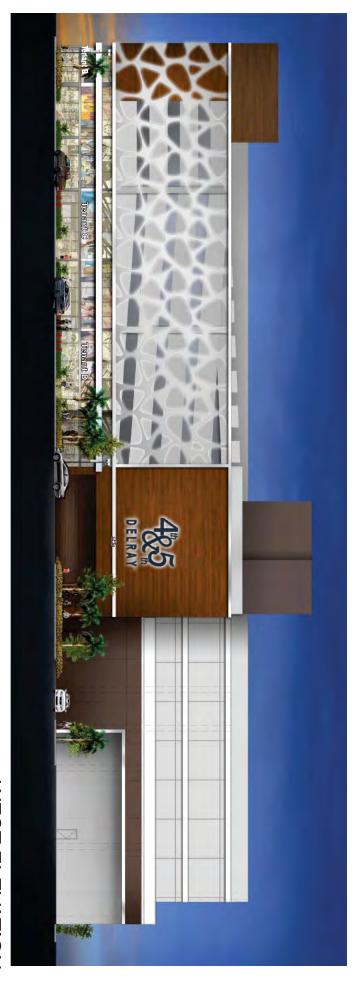

### **West Elevation**

The west elevation is on SE 4<sup>th</sup> Avenue and will function as the secondary front. Signs included on this elevation are a 4<sup>th</sup> and 5<sup>th</sup> identification sign and three tenant signs.

### **West Elevation**

The west elevation is adjacent to SE 4<sup>th</sup> Ave and is the secondary building front. The signage on the western façade is intended to be viewed by both motorists and pedestrians. A total of four wall signs are proposed for this elevation. Three of the four signs are intended to identify tenants; the fourth sign identifies the building. As proposed the tenant signs will be designed primarily for pedestrian viewers; each tenant will be allowed a maximum of one wall sign per building frontage. These tenant signs (L6B, L6C and L6D) are limited to a maximum of two lines of copy and a maximum letter height of 24 inches. They will be located on the top of the canopy and comprised of side and face lit channel letters. The building identification sign (L5) is flat style wall sign with one face, and comprised of individually mounted halo lit channel letters and identical to the building identification sign proposed to be located on the east façade. The total combined sign area proposed for this elevation is **393** square feet. The building is 69.5 feet tall and approximately 300 feet long; the proposed sign area is equal to **1.7**% of the surface area of the western façade.