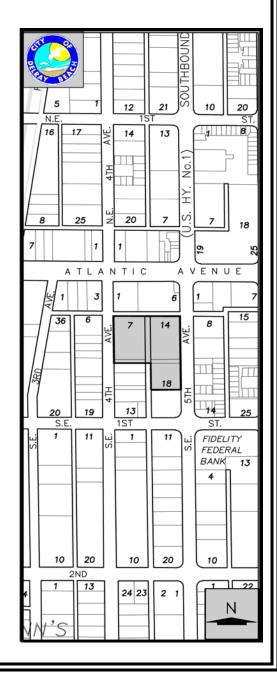

### **Project Description:**

The project area consists of portions of Lots 7 and 10, and all of Lots 8 & 9, and 14 through 18, Block 101 Town of Linton, together with a portion of the north/south alley (subsequently abandoned) that has been approved and is subject to conditions. The properties contain the former municipal library that was built in 1969 and the former Chamber of Commerce office that was built in 1948.

### **BACKGROUND & PROJECT DESCRIPTION**

The project area consists of portions of Lots 7 and 10, and all of Lots 8 & 9, and 14 through 18, Block 101 Town of Linton, together with a portion of the north/south alley (subsequently abandoned) that has been approved and is subject to conditions. The properties contain the former municipal library that was built in 1969 and the former Chamber of Commerce office that was built in 1948.

The property is 1.5 acres in size and zoned General Commercial. It is located in downtown Del Ray Beach, an urban area with a vibrant nightlife. The site abuts SE 4th Avenue on the west; SE 5th Avenue/Federal Highway on the east and an un-named roadway to the north. Residential uses are located to the south. The building is very large with a height of 69.5 feet and a width of 300 feet; it will be identified as 4<sup>th</sup> and 5<sup>th</sup> Del Ray and will house a movie theater, parking garage and four retail units.