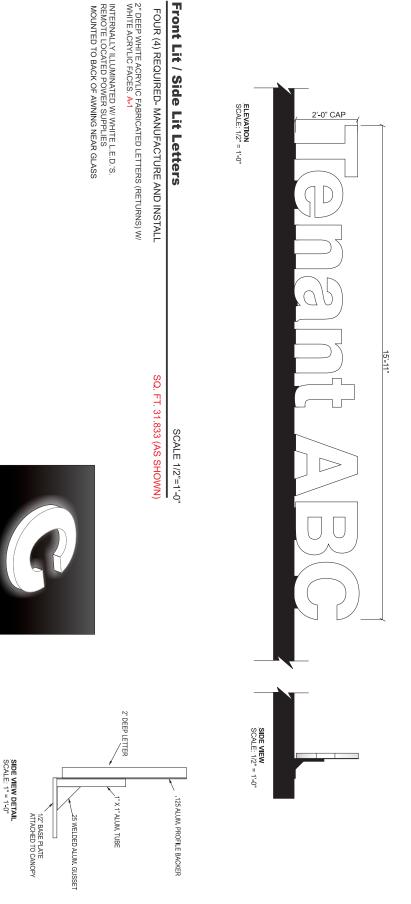

### **North Elevation**

The north elevation is adjacent to an un-named street from which access to the parking garage will be provided. Six signs will be placed on this façade to identify the parking garage, movie theater and two of the retail tenants. A single sign will be used to identify the parking garage entrance (L4), it measures 33.18 square feet in size and reads "parking". It will be located directly above the parking garage entrance. This sign is comprised of side and face lit channel letters mounted directly to the canopy. The maximum letter height is 24 inches and the maximum area is 33.18 square feet. Three signs will be used to identify iPic, one is a blade sign and two are flat style attached signs. The double faced blade sign (B.1b) will be located in the center of the building and will match the design of the blade sign on the east façade. It measures 142.65 square feet in area. The flat style attached signs (L1a and L1b) are identical, they measure 58.125 square feet in area; one will be located above the "parking" sign the other on the top western most corner of the façade and carefully placed to coordinate with a whole in the net-like architectural element. These signs will be comprised of individually mounted face and side lit channel letters identifying iPic. The letter size and height of these signs varies with the largest letter measuring 5 feet 7 ½ inches tall. These signs are consistent in color and material with the flat, wall style sign (L3) proposed on the east elevation. The retail tenant signs (L6A and L6B) will be mounted to the top of the canopy and designed to match the retail tenant signs on the west elevation. They will be face and side lit channel letter signs, with a maximum size of 50 square, and limited to a maximum of two lines of copy. The letter height is restricted to 24. The total wall sign area proposed for the north elevation is 392 square feet and equal to 2.2% of the surface area of the wall.

# L.6 S/F FACE & SIDE ILLUMINATED CANOPY MOUNTED LETTERS (Qty TBD)

NIGHT VIEW ~ NOT TO SCALE

FONTS ARIAL BOLD

COLORS/FINISHES

A-1 WHITE ACRYLIC

This is an iniginal, impublished drawing by lones so pile (for your personal tasks in conjunction with a polyect being above to closely mater to closely mater to close its found to be shown to anytone outside of your organization, or less it to be used, expended, copied or exhibition to be the sed end of the polyect being to the salent elements of the polyect being to be shown to anytone outside of your organization, or less it to be used, expended, copied or exhibition to be shown to anytone outside of your organization or less it to be used, expended, copied or exhibition to be shown to any organization or less to be used, expended, copied or exhibition to be shown to any organization or less to be used, expended, copied or exhibition to be shown to be used. The polyect is to be used, expended, copied or exhibition to be used, expended, copied or exhibition to be used. The polyect is to be used, expended, copied or exhibition to be used. The polyect is to be used, expended, copied or exhibition to be used. The polyect is to be used, expended, copied or exhibition to the shown to be used. The polyect is to be used, expended, copied or exhibition to the used. The polyect is to be used, expended, copied or exhibition to the used. The polyect is to be used, expended, copied or exhibition to the used. The polyect is to be used, expended, copied or exhibition to the used. The polyect is the used of the used. The polyect is the used of the used. The polyect is the used of the used. The used of the used of the used. The used of the used of the used. The used of the used of the used of the used. The used of the used of the used of the used. The used of the used. The used of th ry sign done by any other company, without the express written permission of project and are not to be understood as being exact size or exact scal