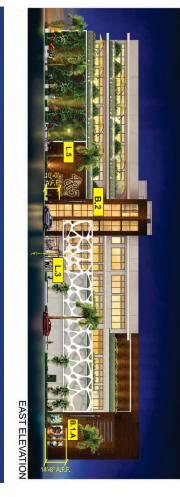

### **East Elevation**

The east elevation is on SE 5<sup>th</sup> Avenue (Federal Hwy) and will function as the front of the building. Signs included on the east elevation are a building identification, 4<sup>th</sup> and 5<sup>th</sup> sign, one IPIC wall signs and two projecting signs.

### **EAST ELEVATION**

The east elevation adjacent to SE 5<sup>th</sup> Ave/ Federal Highway (US 1) is the functional front of the building and intended to be viewed by both motorists and pedestrians. A total of four wall signs will be used on this elevation; all will be internally illuminated. One sign will be used to identify the building as 4<sup>th</sup> & 5<sup>th</sup> Del Ray, this sign (L5) will utilize individually mounted halo lit channel letters; and is a flat wall style sign with one face measuring 208 square feet. Three signs will identify the theater; two of the signs (B1A and B2) are double faced, internally illuminated blade signs with sign face areas of 143 square feet and 36 square feet respectively. The larger blade sign (B 1a) will be located at the northeast corner of the building with one face oriented toward the east and the other oriented to the north. The smaller blade sign (B2) will be located in the center of the façade. One flat wall style sign (L3) will be used to identify iPic, this sign measure 7.33 square feet in area. The total combined sign area proposed for this elevation is 393.23 square feet. The building is 69.5 feet tall and approximately 300 feet long; the proposed sign area is equal to 2.19% of the surface area of the eastern façade.