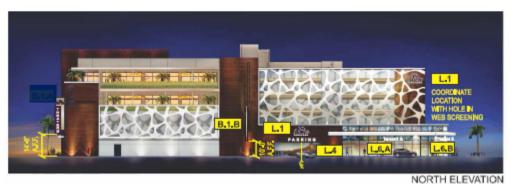

### **North Elevation**

The north elevation provides access to the parking garage and retail bays. Signs included on this elevation are two tenant signs, one wall mounted wayfinding sign identifying the parking garage and one projecting sign and two wall signs identifying the movie theatre "IPIC."

### **North Elevation**

The north elevation is adjacent to an un-named street from which access to the parking garage will be provided. Six signs will be placed on this façade to identify the parking garage, movie theater and two of the retail tenants. A single sign will be used to identify the parking garage entrance (L4), it measures 33.18 square feet in size and reads "parking". It will be located directly above the parking garage entrance. This sign is comprised of side and face lit channel letters mounted directly to the canopy. The maximum letter height is 24 inches and the maximum area is 33.18 square feet. Three signs will be used to identify iPic, one is a blade sign and two are flat style attached signs. The double faced blade sign (B.1b) will be located in the center of the building and will match the design of the blade sign on the east façade. It measures 142.65 square feet in area. The flat style attached signs (L1a and L1b) are identical, they measure 58.125 square feet in area; one will be located above the "parking" sign the other on the top western most corner of the façade and carefully placed to coordinate with a whole in the net-like architectural element. These signs will be comprised of individually mounted face and side lit channel letters identifying iPic. The letter size and height of these signs varies with the largest letter measuring 5 feet 7 ½ inches tall. These signs are consistent in color and material with the flat, wall style sign (L3) proposed on the east elevation. The retail tenant signs (L6A and L6B) will be mounted to the top of the canopy and designed to match the retail tenant signs on the west elevation. They will be face and side lit channel letter signs, with a maximum size of 50 square, and limited to a maximum of two lines of copy. The letter height is restricted to 24. The total wall sign area proposed for the north elevation is 392 square feet and equal to 2.2% of the surface area of the wall.