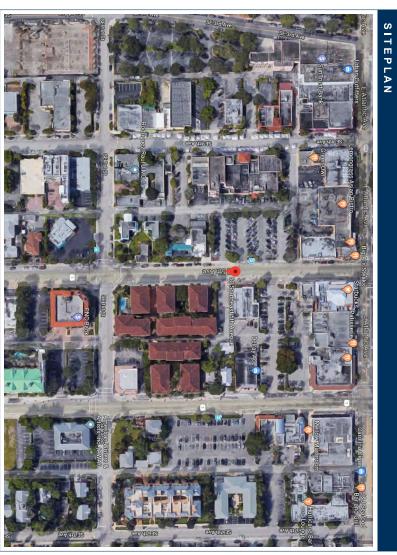

### **East Elevation**

The east elevation is on SE 5<sup>th</sup> Avenue (Federal Hwy) and will function as the front of the building. Signs included on the east elevation are a building identification, 4<sup>th</sup> and 5<sup>th</sup> sign, one IPIC wall signs and two projecting signs.

### **West Elevation**

The west elevation is on SE 4<sup>th</sup> Avenue and will function as the secondary front. Signs included on this elevation are a 4<sup>th</sup> and 5<sup>th</sup> identification sign and three tenant signs.

### **North Elevation**

The north elevation provides access to the parking garage and retail bays. Signs included on this elevation are two tenant signs, one wall mounted wayfinding sign identifying the parking garage and one projecting sign and two wall signs identifying the movie theatre "IPIC."