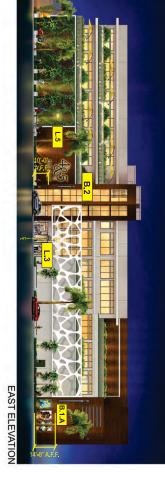

### **East Elevation**

The east elevation is on SE 5<sup>th</sup> Avenue (Federal Hwy) and will function as the front of the building. Signs included on the east elevation are a building identification, 4<sup>th</sup> and 5<sup>th</sup> sign, one IPIC wall signs and two projecting signs.

### **EAST ELEVATION**

The east elevation adjacent to SE 5<sup>th</sup> Ave/ Federal Highway (US 1) is the functional front of the building and intended to be viewed by both motorists and pedestrians. A total of four wall signs will be used on this elevation; all will be internally illuminated. One sign will be used to identify the building as 4<sup>th</sup> & 5<sup>th</sup> Del Ray, this sign (L5) will utilize individually mounted halo lit channel letters; and is a flat wall style sign with one face measuring 208 square feet. Three signs will identify the theater; two of the signs (B1A and B2) are double faced, internally illuminated blade signs with sign face areas of 143 square feet and 36 square feet respectively. The larger blade sign (B 1a) will be located at the northeast corner of the building with one face oriented toward the east and the other oriented to the north. The smaller blade sign (B2) will be located in the center of the façade. One flat wall style sign (L3) will be used to identify iPic, this sign measure 7.33 square feet in area. The total combined sign area proposed for this elevation is 393.23 square feet. The building is 69.5 feet tall and approximately 300 feet long; the proposed sign area is equal to 2.19% of the surface area of the eastern façade.