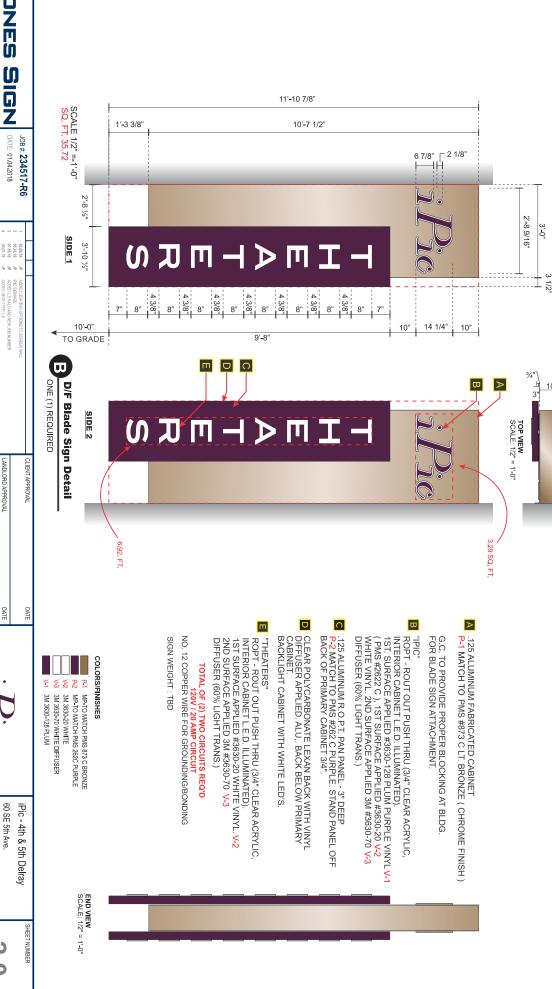

The signs that are proposed are all internally illuminated with LED style lights. The 4<sup>th</sup> and 5<sup>th</sup> wall signs will utilize "halo" style lighting. The blade sign that is proposed on the northeast and north elevation are 142.65 square per side and read "IPIC Theaters". The second blade sign that is proposed on the east elevation is 35.72 square feet per side. The color of the signs is Bronze, Purple, Plum and White. The proposed IPIC wall signs on the north elevation are 58.12 square feet. The color of these signs is plum and White

A total of thirteen wall signs area proposed. Two identical signs will be used to identify the building as 4<sup>th</sup> & 5<sup>th</sup> Del Ray, these signs measure 208 square feet and consists of 3 inch deep aluminum letters stood off the wall. These signs will utilze 'halo' style lighting and will be located on the east and west facades. One wall sign will be used for each of the tenant spaces and the parking garage. These signs will consist of 2-inch deep, white, acrylic letters mounted to the awning. They will be internally illuminated face and side lit letters and will not exceed 50 square feet in area. The signs associated with iPic include two identical flat wall signs of individually mounted channel letters at 58.125 square feet each and one diminutive wall sign at 7.33 square feet as well as two blade style cabinet signs with routed letters measuring 142.65 square feet and one diminutive blade style sign measuring 35.72 square feet.

### **North Elevation**

The north elevation is adjacent to an un-named street from which access to the parking garage will be provided. Six signs will be placed on this façade to identify the parking garage, movie theater and two of the retail tenants. A single sign will be used to identify the parking garage entrance (L4), it measures 33.18 square feet in size and reads "parking". It will be located directly above the parking garage entrance. This sign is comprised of side and face lit channel letters mounted directly to the canopy. The maximum letter height is 24 inches and the maximum area is 33.18 square feet. Three signs will be used to identify iPic, one is a blade sign and two are flat style attached signs. The double faced blade sign (B.1b) will be located in the center of the building and will match the design of the blade sign on the east façade. It measures 142.65 square feet in area. The flat style attached signs (L1a and L1b) are identical, they measure 58.125 square feet in area; one will be located above the "parking" sign the other on the top western most corner of the façade and carefully placed to coordinate with a whole in the net-like architectural element. These signs will be comprised of individually mounted face and side lit channel letters identifying iPic. The letter size and height of these signs varies with the largest letter measuring 5 feet 7 ½ inches tall. These signs are consistent in color and material with the flat, wall style sign (L3) proposed on the east elevation. The retail tenant signs (L6A and L6B) will be mounted to the top of the canopy and designed to match the retail tenant signs on the west elevation. They will be face and side lit channel letter signs, with a maximum size of 50 square, and limited to a maximum of two lines of copy. The letter height is restricted to 24. The total wall sign area proposed for the north elevation is 392 square feet and equal to 2.2% of the surface area of the wall.

### WORKSCOPE

- D/F ILLUMINATED BLADE SIGN (Qty 2)
- B.2 D/F ILLUMINATED BLADE SIGN (Qty 1)
- S/F FACE & SIDE ILLUMINATED LETTERS (Qty 2)
- S/F FACE & SIDE ILLUMINATED LETTERS (Qty 1)
- ٦ س S/F FACE & SIDE ILLUMINATED CANOPY MOUNTED LETTERS (Qty 1)
- S/F HALO LIT CHANNEL LETTERS (Qty 2)
- L6 S/F FACE LIT/SIDE LIT CHANNEL RETAIL TENANT LETTERS (Qty TBD)