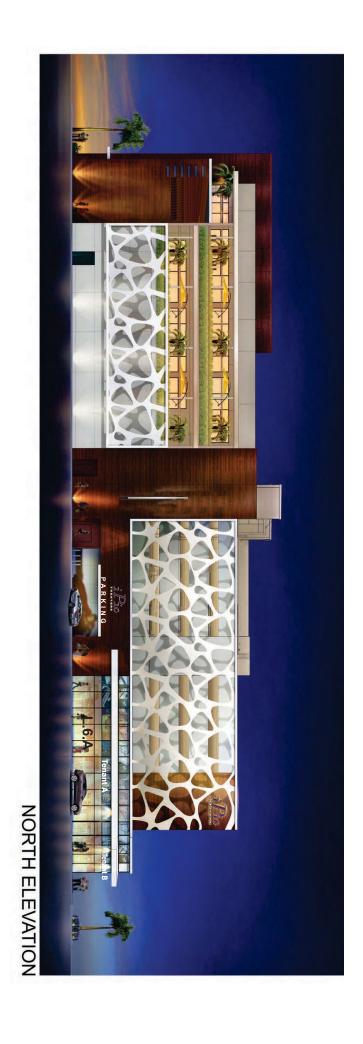

### **North Elevation**

The north elevation provides access to the parking garage and retail bays. Signs included on this elevation are two tenant signs, one wall mounted wayfinding sign identifying the parking garage and one projecting sign and two wall signs identifying the movie theatre "IPIC."

### **North Elevation**

The north elevation is adjacent to an un-named street from which access to the parking garage will be provided. Six signs will be placed on this façade to identify the parking garage, movie theater and two of the retail tenants. A single sign will be used to identify the parking garage entrance (L4), it measures 33.18 square feet in size and reads "parking". It will be located directly above the parking garage entrance. This sign is comprised of side and face lit channel letters mounted directly to the canopy. The maximum letter height is 24 inches and the maximum area is 33.18 square feet. Three signs will be used to identify iPic, one is a blade sign and two are flat style attached signs. The double faced blade sign (B.1b) will be located in the center of the building and will match the design of the blade sign on the east façade. It measures 142.65 square feet in area. The flat style attached signs (L1a and L1b) are identical, they measure 58.125 square feet in area; one will be located above the "parking" sign the other on the top western most corner of the façade and carefully placed to coordinate with a whole in the net-like architectural element. These signs will be comprised of individually mounted face and side lit channel letters identifying iPic. The letter size and height of these signs varies with the largest letter measuring 5 feet 7 ½ inches tall. These signs are consistent in color and material with the flat, wall style sign (L3) proposed on the east elevation. The retail tenant signs (L6A and L6B) will be mounted to the top of the canopy and designed to match the retail tenant signs on the west elevation. They will be face and side lit channel letter signs, with a maximum size of 50 square, and limited to a maximum of two lines of copy. The letter height is restricted to 24. The total wall sign area proposed for the north elevation is 392 square feet and equal to 2.2% of the surface area of the wall.