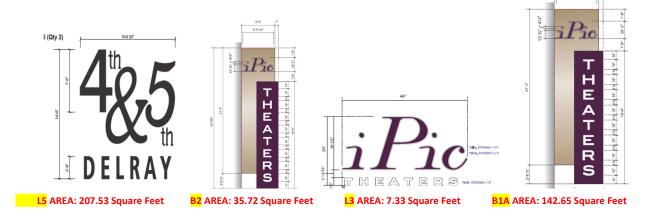

The signs that are proposed are all internally illuminated with LED style lights. The 4<sup>th</sup> and 5<sup>th</sup> wall signs will utilize "halo" style lighting. The blade sign that is proposed on the northeast and north elevation are 142.65 square per side and read "IPIC Theaters". The second blade sign that is proposed on the east elevation is 35.72 square feet per side. The color of the signs is Bronze, Purple, Plum and White. The proposed IPIC wall signs on the north elevation are 58.12 square feet. The color of these signs is plum and White

A total of thirteen wall signs area proposed. Two identical signs will be used to identify the building as 4<sup>th</sup> & 5<sup>th</sup> Del Ray, these signs measure 208 square feet and consists of 3 inch deep aluminum letters stood off the wall. These signs will utilze 'halo' style lighting and will be located on the east and west facades. One wall sign will be used for each of the tenant spaces and the parking garage. These signs will consist of 2-inch deep, white, acrylic letters mounted to the awning. They will be internally illuminated face and side lit letters and will not exceed 50 square feet in area. The signs associated with iPic include two identical flat wall signs of individually mounted channel letters at 58.125 square feet each and one diminutive wall sign at 7.33 square feet as well as two blade style cabinet signs with routed letters measuring 142.65 square feet and one diminutive blade style sign measuring 35.72 square feet.

### **EAST ELEVATION**

The east elevation adjacent to SE 5<sup>th</sup> Ave/ Federal Highway (US 1) is the functional front of the building and intended to be viewed by both motorists and pedestrians. A total of four wall signs will be used on this elevation; all will be internally illuminated. One sign will be used to identify the building as 4<sup>th</sup> & 5<sup>th</sup> Del Ray, this sign (L5) will utilize individually mounted halo lit channel letters; and is a flat wall style sign with one face measuring 208 square feet. Three signs will identify the theater; two of the signs (B1A and B2) are double faced, internally illuminated blade signs with sign face areas of 143 square feet and 36 square feet respectively. The larger blade sign (B 1a) will be located at the northeast corner of the building with one face oriented toward the east and the other oriented to the north. The smaller blade sign (B2) will be located in the center of the façade. One flat wall style sign (L3) will be used to identify iPic, this sign measure 7.33 square feet in area. The total combined sign area proposed for this elevation is 393.23 square feet. The building is 69.5 feet tall and approximately 300 feet long; the proposed sign area is equal to 2.19% of the surface area of the eastern façade.