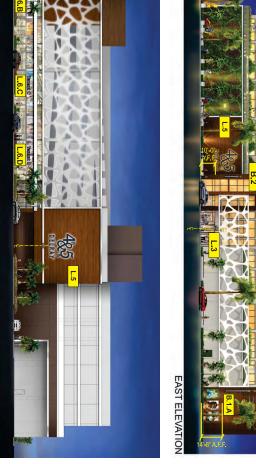

### **East Elevation**

The east elevation is on SE 5<sup>th</sup> Avenue (Federal Hwy) and will function as the front of the building. Signs included on the east elevation are a building identification, 4<sup>th</sup> and 5<sup>th</sup> sign, one IPIC wall signs and two projecting signs.

### **EAST ELEVATION**

The east elevation adjacent to SE 5<sup>th</sup> Ave/ Federal Highway (US 1) is the functional front of the building and intended to be viewed by both motorists and pedestrians. A total of four wall signs will be used on this elevation; all will be internally illuminated. One sign will be used to identify the building as 4<sup>th</sup> & 5<sup>th</sup> Del Ray, this sign (L5) will utilize individually mounted halo lit channel letters; and is a flat wall style sign with one face measuring 208 square feet. Three signs will identify the theater; two of the signs (B1A and B2) are double faced, internally illuminated blade signs with sign face areas of 143 square feet and 36 square feet respectively. The larger blade sign (B 1a) will be located at the northeast corner of the building with one face oriented toward the east and the other oriented to the north. The smaller blade sign (B2) will be located in the center of the façade. One flat wall style sign (L3) will be used to identify iPic, this sign measure 7.33 square feet in area. The total combined sign area proposed for this elevation is 393.23 square feet. The building is 69.5 feet tall and approximately 300 feet long; the proposed sign area is equal to 2.19% of the surface area of the eastern façade.