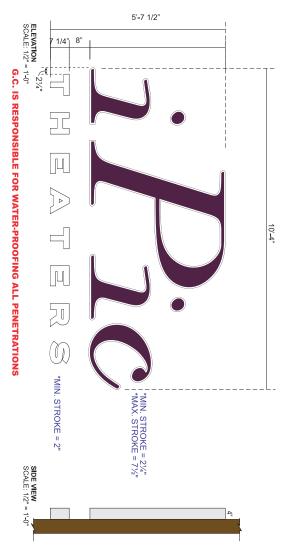

### **North Elevation**

The north elevation is adjacent to an un-named street from which access to the parking garage will be provided. Six signs will be placed on this façade to identify the parking garage, movie theater and two of the retail tenants. A single sign will be used to identify the parking garage entrance (L4), it measures 33.18 square feet in size and reads "parking". It will be located directly above the parking garage entrance. This sign is comprised of side and face lit channel letters mounted directly to the canopy. The maximum letter height is 24 inches and the maximum area is 33.18 square feet. Three signs will be used to identify iPic, one is a blade sign and two are flat style attached signs. The double faced blade sign (B.1b) will be located in the center of the building and will match the design of the blade sign on the east façade. It measures 142.65 square feet in area. The flat style attached signs (L1a and L1b) are identical, they measure 58.125 square feet in area; one will be located above the "parking" sign the other on the top western most corner of the façade and carefully placed to coordinate with a whole in the net-like architectural element. These signs will be comprised of individually mounted face and side lit channel letters identifying iPic. The letter size and height of these signs varies with the largest letter measuring 5 feet 7 ½ inches tall. These signs are consistent in color and material with the flat, wall style sign (L3) proposed on the east elevation. The retail tenant signs (L6A and L6B) will be mounted to the top of the canopy and designed to match the retail tenant signs on the west elevation. They will be face and side lit channel letter signs, with a maximum size of 50 square, and limited to a maximum of two lines of copy. The letter height is restricted to 24. The total wall sign area proposed for the north elevation is 392 square feet and equal to 2.2% of the surface area of the wall.

## L.1A, L.1B S/F FACE & SIDE ILLUMINATED LETTERS (Qty 2)

Front Lit / Side Lit Letters

SCALE: 1/2" = 1'-0"

ONE (1) REQUIRED - MANUFACTURE AND INSTALL

SQ. FT. 58.125

4" DEEP WHITE ACRYLIC FABRICATED LETTERS (RETURNS) WINTE ACRYLIC FACES & 1ST. SURFACE APPLIED 3M #3630-128 PLUM PURPLE VINYL OVERLAY ( PMS #2622 C ). V-1 (ALLOW WHITE SHO-THRU BORDER AT FACE) ALUM. MILL FINISHED BACKS.

Front Lit / Side Lit Letters

SQ. FT. 7.33 SCALE 1"=1'-0"

ONE (1) REQUIRED - MANUFACTURE AND INSTALL

"IPIC"

2" DEEP WHITE ACRYLIC FABRICATED LETTERS (RETURNS) WI
WHITE ACRYLIC FACES & 1ST. SURFACE APPLIED 3M
#3630-128 PLUM PURPLE VINYL OVERLAY ( PMS #2622 C ).V-1
(ALLOW WHITE SHO-THRU BORDER AT FACE)
ALUM. MILL FINISHED BACKS. **₩** "THEATERS"