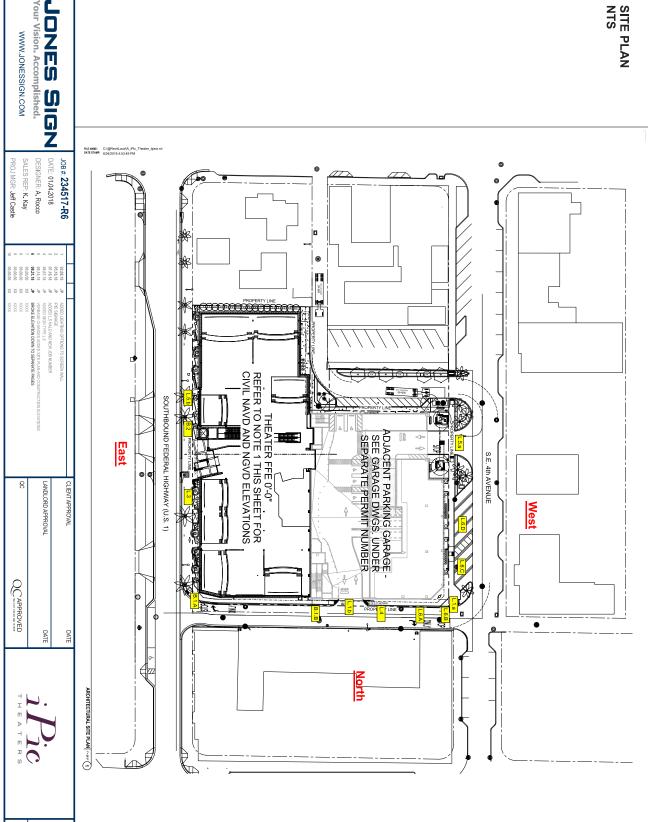

The building will be configured with the anchor tenant, iPic, a plush cinema with dinner service, located on the east side and primary front of the building. The multi-story parking garage will be located in the center of the building and accessed only from the north via the un-named street. The four retail spaces will screen the parking garage from street level view on the north and west. As proposed the parking garage structure will be wrapped with a net-like material which will provide artistic enhancement and will continue as a design element along the north and east frontages and onto the theater building. Wall signage is proposed on the east, west and north building frontages, and will be of upscale design complimentary to the building and the surrounding neighborhood. No signs are proposed on the south building façade.

### **North Elevation**

The north elevation is adjacent to an un-named street from which access to the parking garage will be provided. Six signs will be placed on this façade to identify the parking garage, movie theater and two of the retail tenants. A single sign will be used to identify the parking garage entrance (L4), it measures 33.18 square feet in size and reads "parking". It will be located directly above the parking garage entrance. This sign is comprised of side and face lit channel letters mounted directly to the canopy. The maximum letter height is 24 inches and the maximum area is 33.18 square feet. Three signs will be used to identify iPic, one is a blade sign and two are flat style attached signs. The double faced blade sign (B.1b) will be located in the center of the building and will match the design of the blade sign on the east façade. It measures 142.65 square feet in area. The flat style attached signs (L1a and L1b) are identical, they measure 58.125 square feet in area; one will be located above the "parking" sign the other on the top western most corner of the façade and carefully placed to coordinate with a whole in the net-like architectural element. These signs will be comprised of individually mounted face and side lit channel letters identifying iPic. The letter size and height of these signs varies with the largest letter measuring 5 feet 7 ½ inches tall. These signs are consistent in color and material with the flat, wall style sign (L3) proposed on the east elevation. The retail tenant signs (L6A and L6B) will be mounted to the top of the canopy and designed to match the retail tenant signs on the west elevation. They will be face and side lit channel letter signs, with a maximum size of 50 square, and limited to a maximum of two lines of copy. The letter height is restricted to 24. The total wall sign area proposed for the north elevation is 392 square feet and equal to 2.2% of the surface area of the wall.