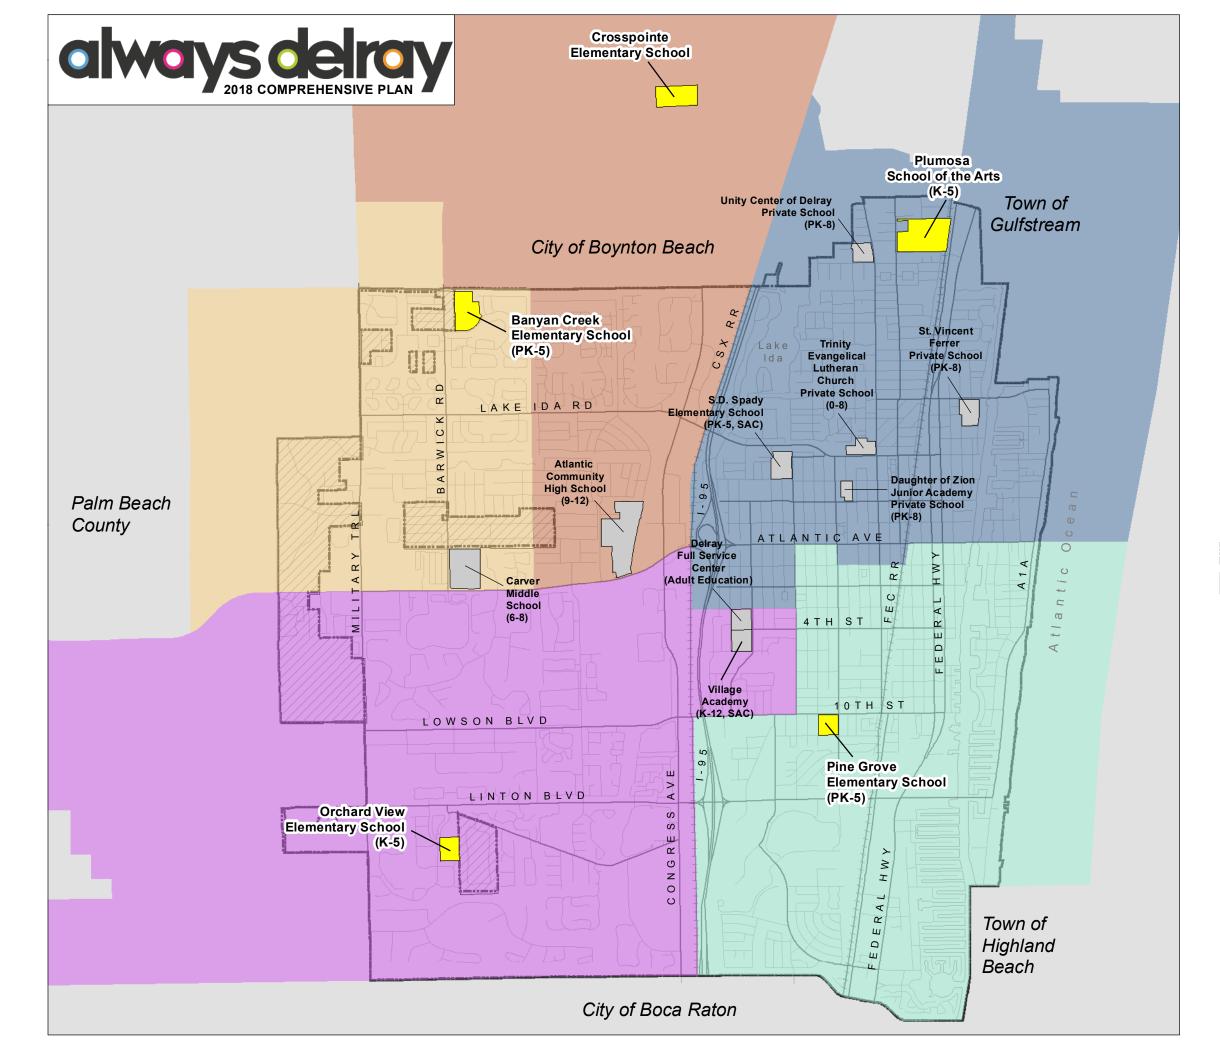

# Elementary School Attendance Boundaries [MAP ESP-3]

#### **Elementary School Attendance Boundaries**

- Banyan Creek Elementary School
- Crosspointe Elementary School
- Orchard View Elementary School
- Pine Grove Elementary School
- Plumosa School of the Arts

Delray Beach Boundary

Planning Area

Palm Beach County Jurisdiction

Source: Palm Beach County School District

City of Delray Beach Planning & Zoning Division