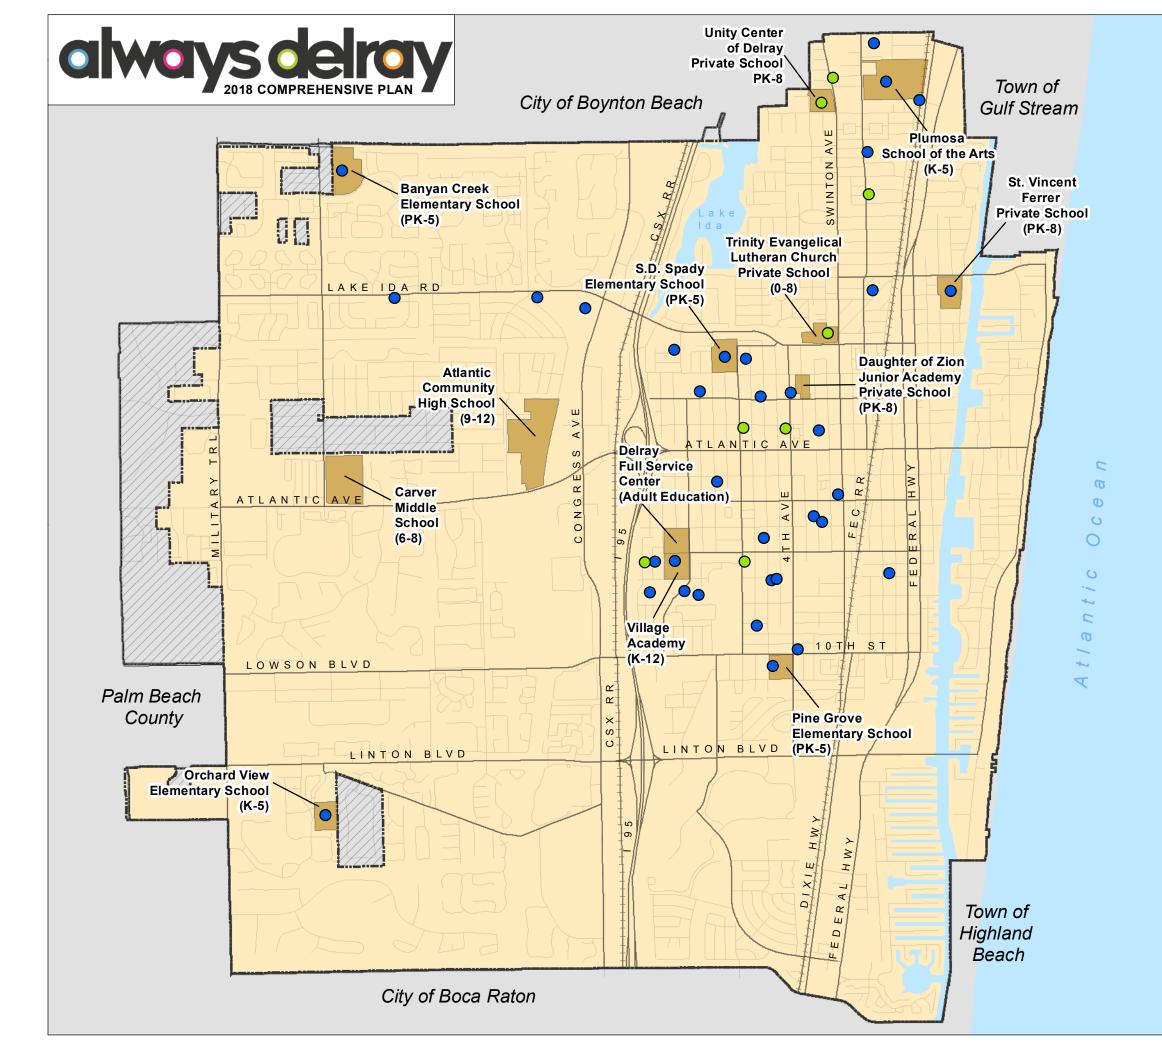

# Early Learning Facilities [MAP EPS-2]

Child Care Facilities

#### **Programs Offered**

Child Care Only

Early Learning\*

School

Delray Beach Boundary

Planning Area

Palm Beach County Jurisdiction

\*Offers one or more of the following early learning programs: Gold Seal Quality Care, Voluntary Prekindergarten Education Program (VPK), Head Start Program and School Readiness

Source: Early Learning Coalition of Palm Beach County. Florida Department of Children and Families.

City of Delray Beach Planning & Zoning Division