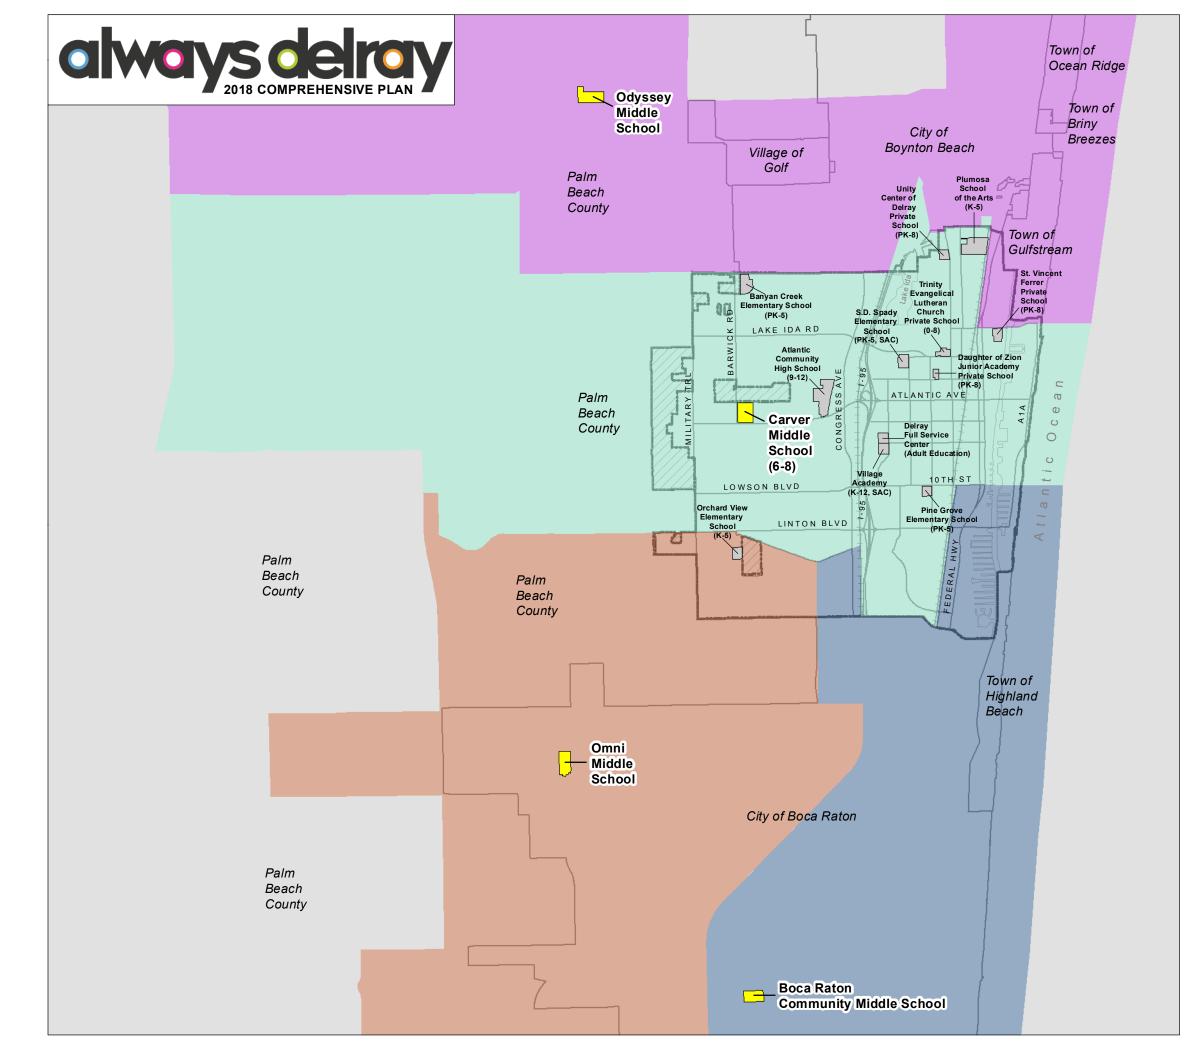

# Middle School Attendance Boundaries [MAP ESP-4]

#### Middle School Attendance Boundaries

Boca Raton Community Middle School

Carver Middle School

Odyssey Middle School

Omni Middle School

Delray Beach Boundary

Planning Area

Palm Beach County Jurisdiction

Source: Palm Beach County School District

City of Delray Beach Planning & Zoning Division

Palm Beach County