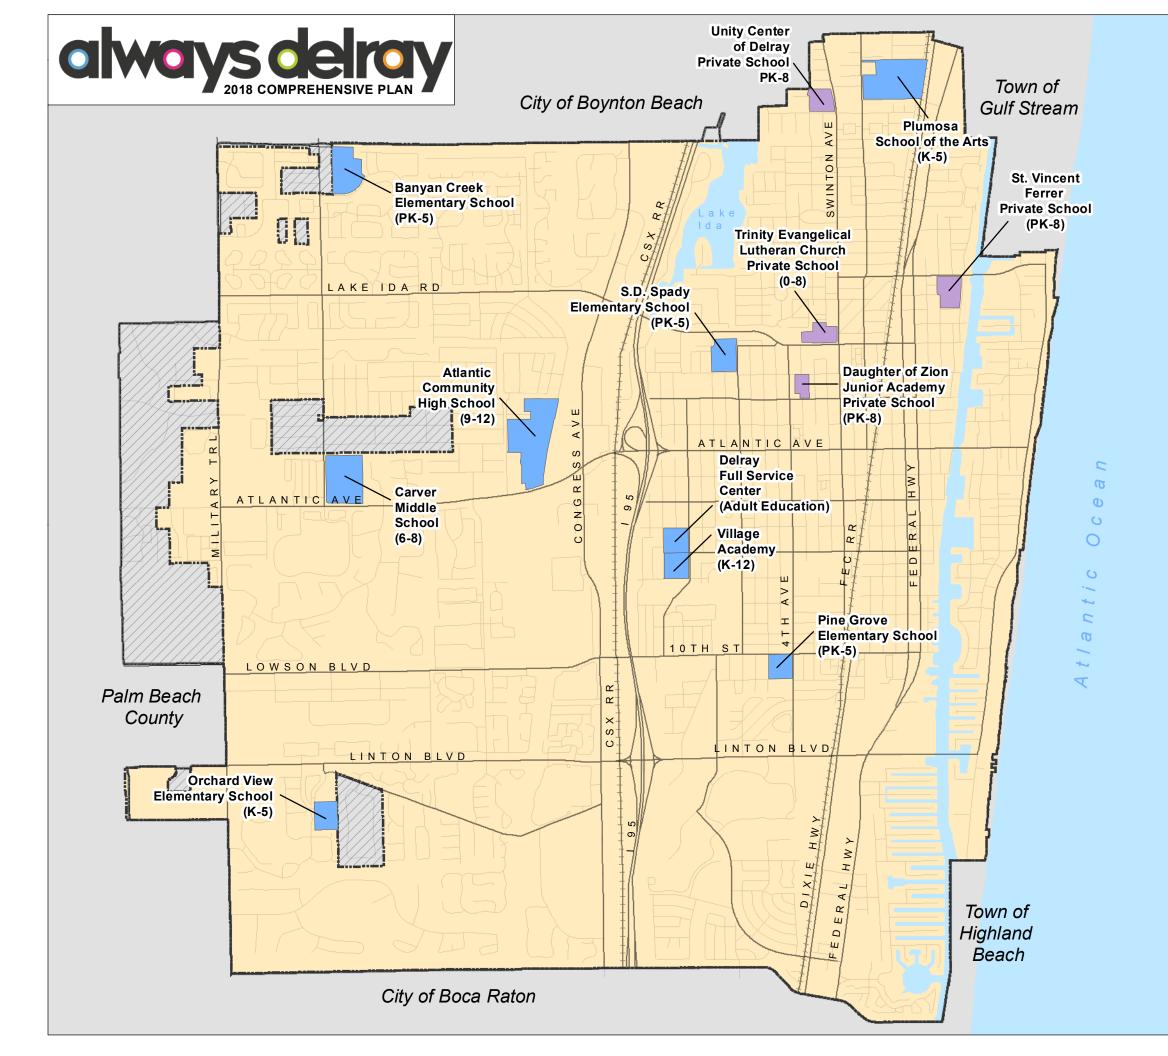

# School Facility Locations [MAP EPS-1]

Public School

Private School

Delray Beach Boundary

Planning Area

Palm Beach County Jurisdiction

City of Delray Beach Planning & Zoning Division