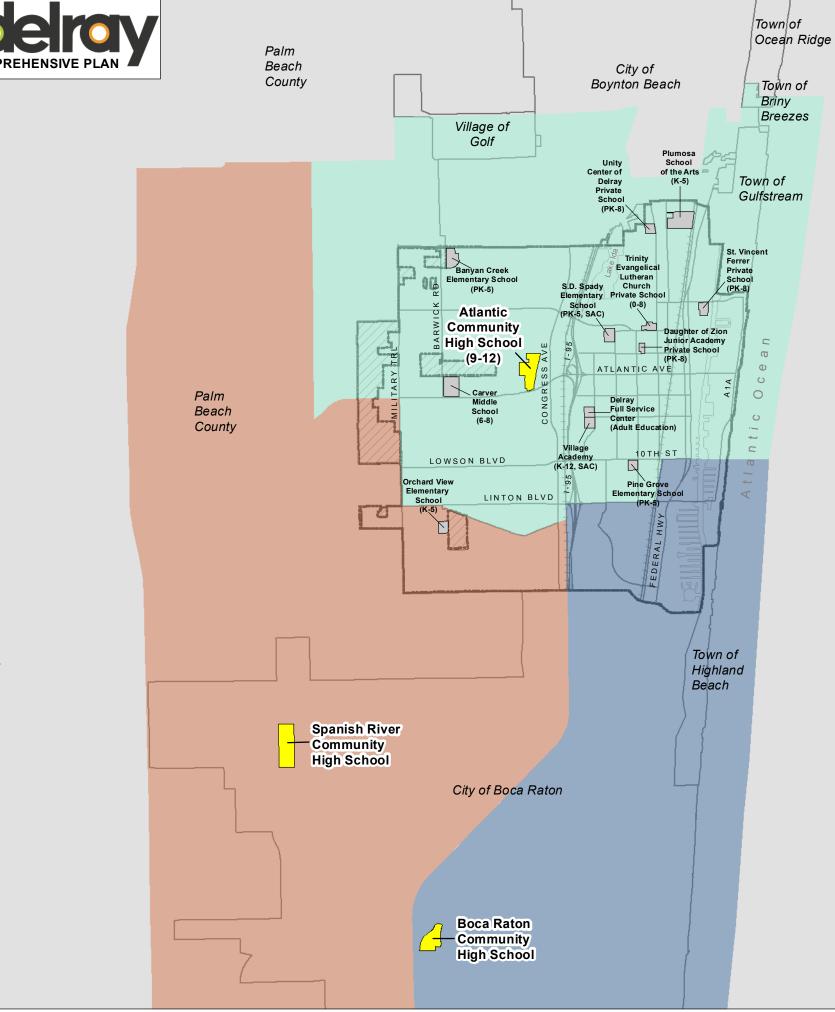

# High School Attendance Boundaries [MAP ESP-5]

### **High School Attendance Boundaries**

Atlantic Community High School

Boca Raton Community High School

Spanish River Community High School

Delray Beach Boundary

Planning Area

Palm Beach County Jurisdiction

Source: Palm Beach County School District

City of Delray Beach Planning & Zoning Division