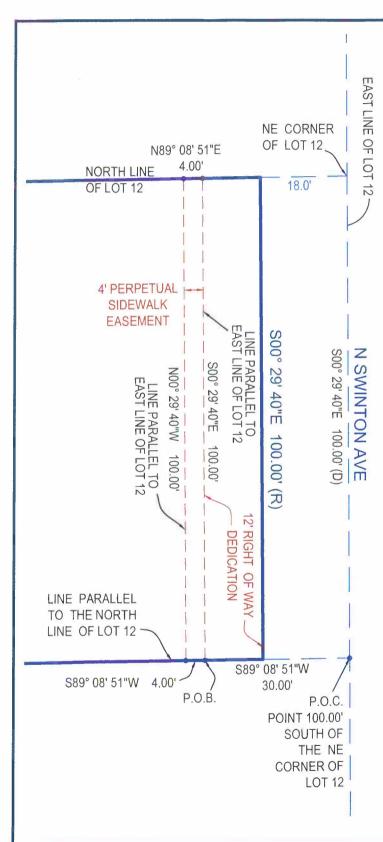

## PROPOSED 4' PERPETUAL SIDEWALK EASEMENT

PORTION OF THE EAST 160 FEET OF THE NORTH 100 FEET OF THE EAST HALF (1/2) OF LOT 12, SUBDIVISION OF SECTION 8, TOWNSHIP 46 SOUTH, RANGE 43 EAST, ACCORDING TO THE PLAT THEREOF, RECORDED IN PLAT BOOK 1, PAGE(S) 4 OF THE PUBLIC RECORDS OF PALM BEACH COUNTY, FLORIDA. BEING MORE PARTICULARLY DESCRIBED AS FOLLOWS:

COMMENCING AT A POINT 100 FEET SOUTH OF THE NORTHEAST CORNER OF SAID LOT 12; THENCE SOUTH 89°08'51" WEST ALONG THE LINE PARALLEL TO THE NORTH LINE OF SAID LOT 12, THE LINE PARALLEL TO THE NORTH LINE OF SAID LOT 12 IS ASSUMED TO BEAR SOUTH 89°08'51" WEST AND ALL OTHER BEARINGS ARE RELATIVE THERETO. A DISTANCE OF 30.00 FEET TO THE POINT OF BEGINNING. THENCE CONTINUE SOUTH 89°08'51" WEST ALONG SAID LINE PARALLEL TO THE NORTH LINE OF SAID LOT 12, A DISTANCE OF 4.00 FEET, THENCE NORTH 00°29'40" WEST ALONG THE LINE PARALLEL TO THE EAST LINE OF SAID LOT 12, A DISTANCE OF 100.00 FEET TO THE NORTH LINE OF SAID LOT 12, THENCE NORTH 89°08'51" EAST ALONG THE NORTH LINE OF SAID LOT 12, A DISTANCE OF 4.00 FEET: THENCE SOUTH 89°29'40" EAST ALONG THE LINE PARALLEL TO THE EAST LINE OF SAID LOT 12, A DISTANCE OF 100.00 FEET TO THE POINT OF THE BEGINNING.

SAID LANDS SITUATE LYING AND BEING IN THE CITY OF DELRAY BEACH, PALM BEACH COUNTY, FLORIDA.

CONTAINING IN ALL 400.00 SQUARE FEET OF 0.009 ACRES, MORE OF LESS

Clyde McNeal PSM 2883

THIS SKETCH IS NOT VALID WITHOUT
THE SIGNATURE OF AND RAISED SEAL OF A
FLORIDA LICENSED SURVEYOR AND MAPPER