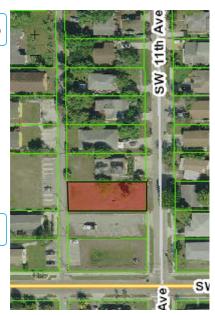

Show Full Map

Location Address 138 SW 11TH AVE Municipality DELRAY BEACH

Parcel Control Number 12-43-46-17-23-006-0220

Subdivision ATLANTIC GARDENS DELRAY IN

Official Records Book/Page 29844 / 128 Sale Date MAY-2018