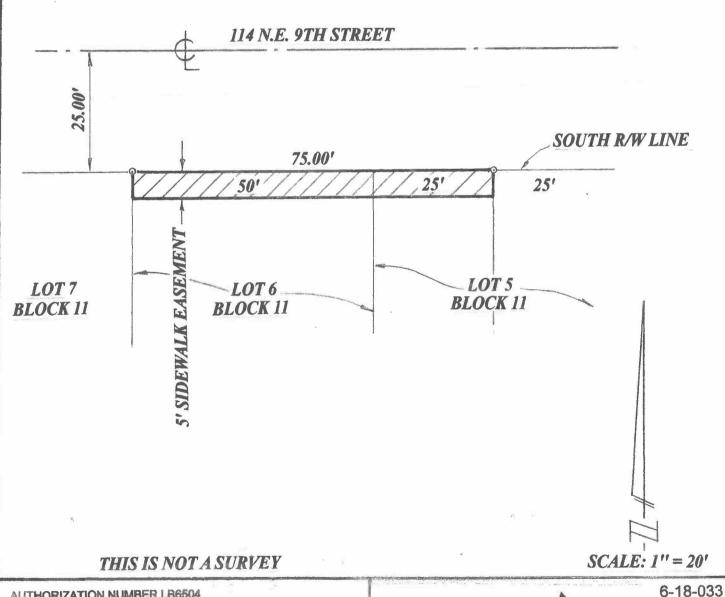

## SKETCH OF DESCRIPTION

THE NORTH 5 FEET OF THE WEST 25 FEET OF LOT 5 AND ALL OF LOT 6, BLOCK 11, DELL PARK, ACCORDING TO THE PLAT RECORDED IN PLAT BOOK 8, PAGE 56, RECORDED IN THE PUBLIC RECORD OF PALM BEACH COUNTY, FLORIDA. SAID LAND SITUATE, LYING, AND BEING IN PALM BEACH COUNTY, FLORIDA.