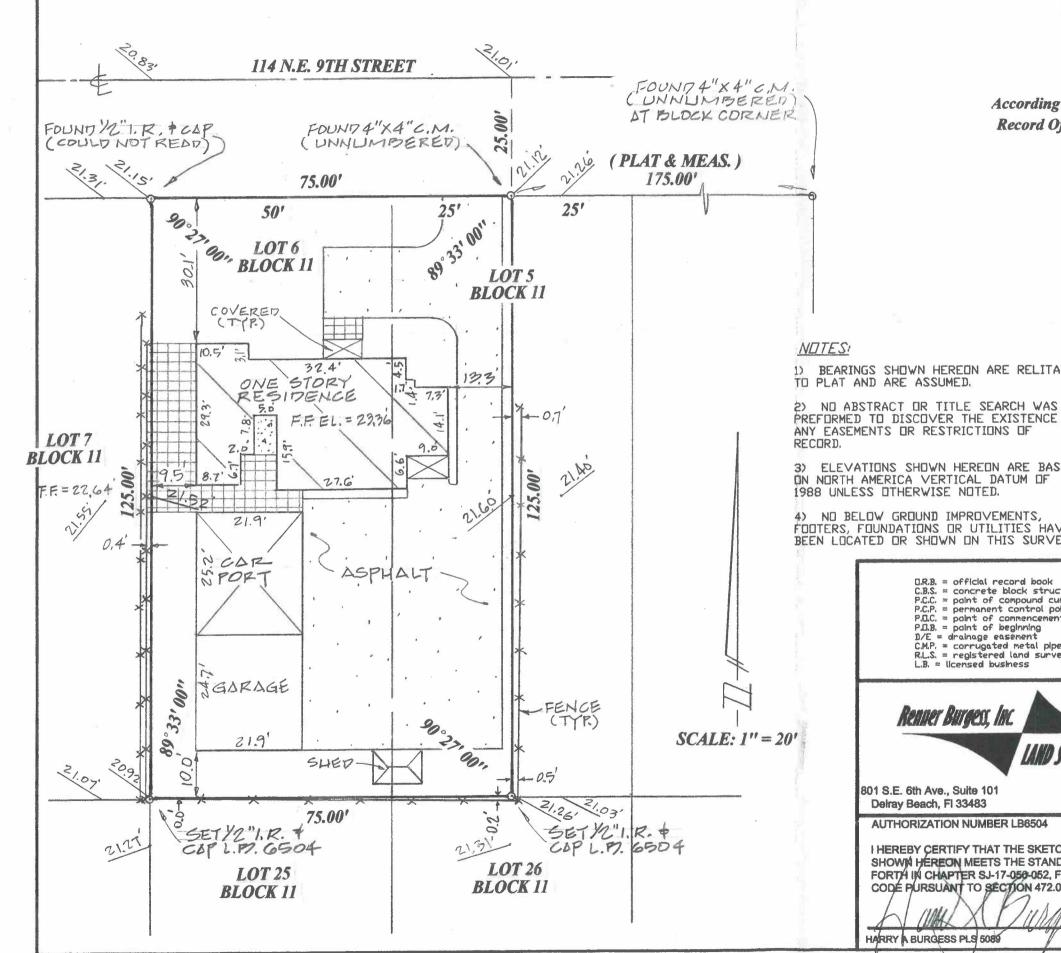

4) NO BELOW GROUND IMPROVEMENTS, RAY LAKES FOOTERS, FOUNDATIONS OR UTILITIES HAVE BEEN LOCATED OR SHOWN ON THIS SURVEY.

> P.C.C. = point of compound curve P.C.P. = permanent control point P.D.C. = point of commencement P.D.B. = point of beginning D/E = drainage easement C.M.P. = corrugated metal pipe R.L.S. = registered land surveyor L.B. = licensed business

D.R.B. = official record book TRAN = transformer pad C.B.S. = concrete block structure F.P.&L. = Florida power and light CM = concrete monument P.R.C. = point of reverse P.I. = point of intersection P.T. = point of tangency # = not fleld measured WPF = wood privacy fence CHATT = chattahoochee ELEV = elevation

P.B. = plat book
TYP. = typical
R/W = right-of-way

= central angle B = bearing basis line ASPH = asphalt M.H. = manhole U/E = utility easement

CERTIFIED TO:

B = power pole
M = MEASURED I.P. = IRON PIPE RP = radius point CL = centerline ALUM. = aluminum

R = radius D = deed D/S = offset CONC. = concrete ESMT. = easement CLF = chain link fence P.C. = point of curvature P.R.M. = permanent reference monument

801 S.E. 6th Ave., Suite 101 Delray Beach, Fl 33483