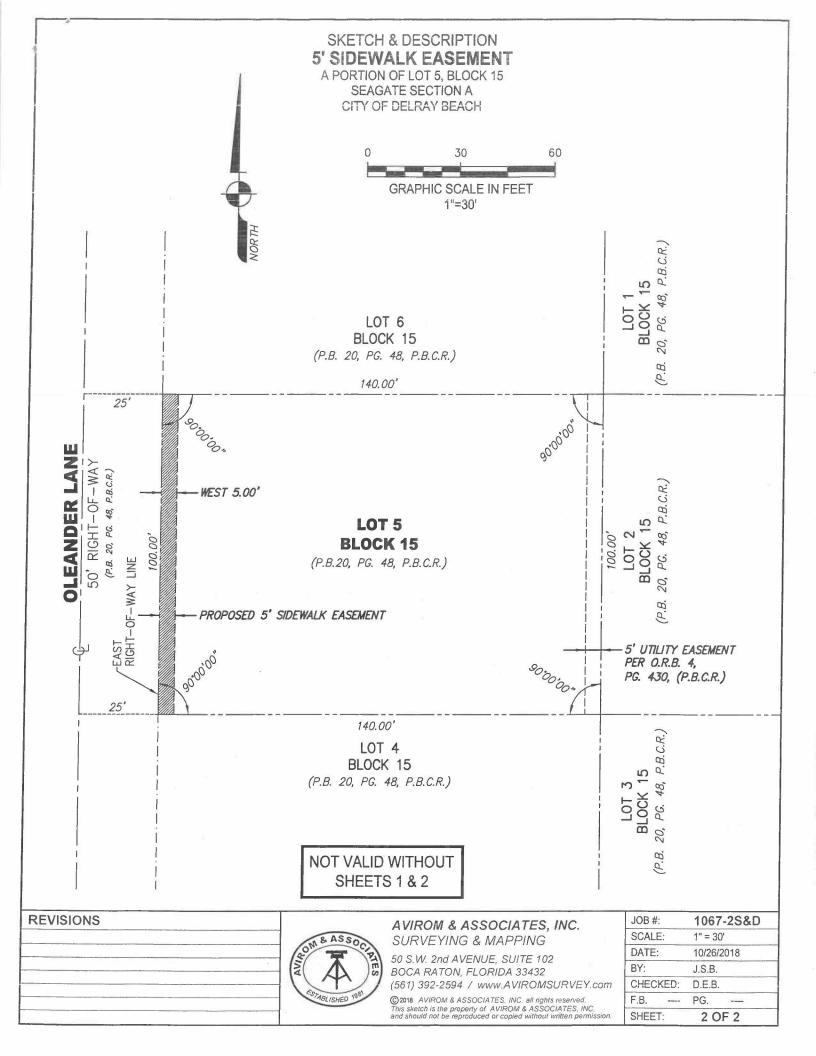

## SKETCH & DESCRIPTION 5' SIDEWALK EASEMENT

A PORTION OF LOT 5, BLOCK 15 SEAGATE SECTION A CITY OF DELRAY BEACH

## LAND DESCRIPTION:

The West 5.00 feet of Lot 5, Block 15, SEAGATE SECTION A, according to the plat thereof, as recorded in Plat Book 20, Page 48 of the Public Records of Palm Beach County, Florida.

Said lands situate and being in the City of Delray Beach, Palm Beach County, Florida and containing 500 square feet, more or less.