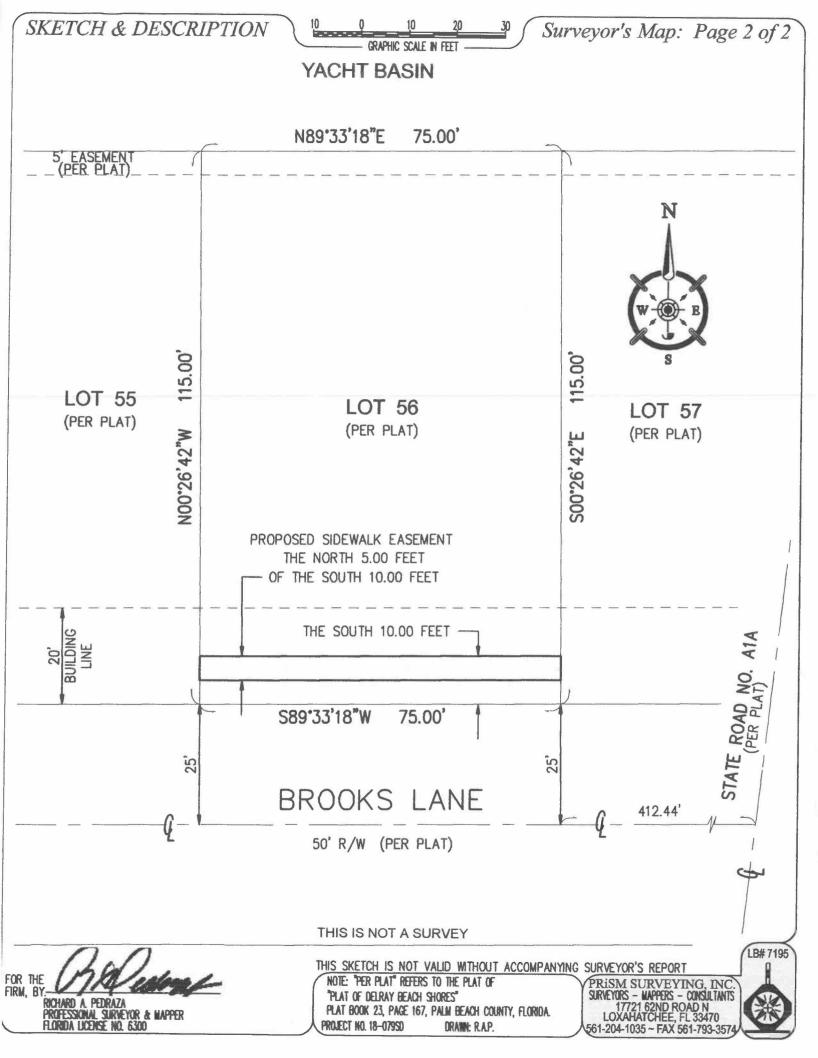

#### SKETCH AND DESCRIPTION

Surveyor's Description: Page 1 of 2

## PERPETUAL SIDEWALK EASEMENT 1021 BROOKS LANE, DELRAY BEACH, FL 33483 PALM BEACH COUNTY, FL

### **Land Description**

A STRIP OF LAND 5 FOOT IN WIDTH, BEING MORE PARTICULARLY DESCRIBED AS FOLLOWS;

THE NORTH 5 FEET OF THE SOUTH 10 FEET OF LOT 56, DELRAY BEACH SHORES, ACCORDING TO THE PLAT THEREOF, AS RECORDED IN PLAT BOOK 23, PAGE 167, PUBLIC RECORDS OF PALM BEACH COUNTY, FLORIDA.

CONTAINING 375 SQUARE FEET, MORE OR LESS.