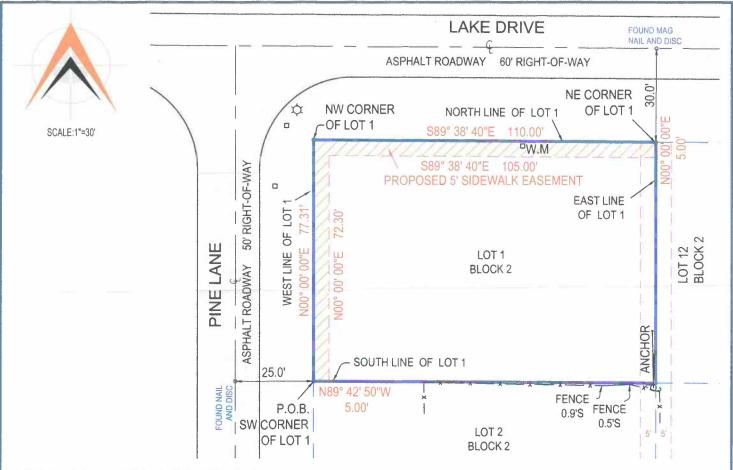

## SKETCH AND DESCRIPTION

Of Fixed Work = 07 D202018 Drawn By - E V Order # 100002000

512 LAKE DRIVE, DELRAY BEACH, FL 33444

## PROPOSED 5' SIDEWALK EASEMENT:

THE NORTH 5 FEET AND THE WEST 5 FEET OF LOT 1, BLOCK 2, TOTTERDALE ADDITION, ACCORDING TO THE MAP OR PLAT THEREOF AS RECORDED IN PLAT BOOK 23, PAGE 151, PUBLIC RECORDS OF PALM BEACH COUNTY, FLORIDA, BEING MORE PARTICULARY DESCRIBED AS FOLLOWS:

BEGINNING AT THE SOUTHWEST CORNER OF SAID LOT 1; THENCE NORTH 00°00'00" EAST, ALONG THE WEST LINE OF SAID LOT 1 AND ALSO BEING THE EAST RIGHT OF WAY LINE OF PINE LANE; THE WEST LINE OF SAID LOT 1 IS ASSUMED TO BEAR NORTH 00°00'00" EAST AND OTHER BEARINGS ARE RELATIVE THERETO; A DISTANCE OF 77.31 FEET, TO THE NORTHWEST CORNER OF SAID LOT 1; THENCE SOUTH 89°38'40" EAST, ALONG THE NORTH LINE OF SAID LOT 1 AND THE SOUTHERLY RIGHT OF WAY LINE OF LAKE DRIVE, A DISTANCE OF 110.00 FEET, TO THE NORTH EAST CORNER OF SAID LOT 1, THENCE SOUTH 00°00'00" WEST, ALONG THE EAST LINE OF SAID LOT 1 A DISTANCE OF 5.00 FEET, THENCE NORTH 89°38'40" WEST, A DISTANCE OF 105.00 FEET, THENCE SOUTH LINE OF SAID LOT 1, A DISTANCE OF 5.00 FEET TO THE SOUTH LINE OF SAID LOT 1, THENCE ALONG THE SOUTH LINE OF SAID LOT 1, A DISTANCE OF 5.00 FEET TO THE POINT OF THE BEGINNING.

CONTAINING IN ALL 911.54 SQUARE FEET OR 0.021 ACRES, MORE OR LESS

561.508.5472

5601 CORPORATE WAY | SUITE 103 WEST PALM BEACH. FL 33407

www.PinnacleSurveying.net | LB 8218

THIS SKETCH OF DESCRIPTION IS NOT A SURVEY - TO ACCOMPANY DESCRIPTION ONLY