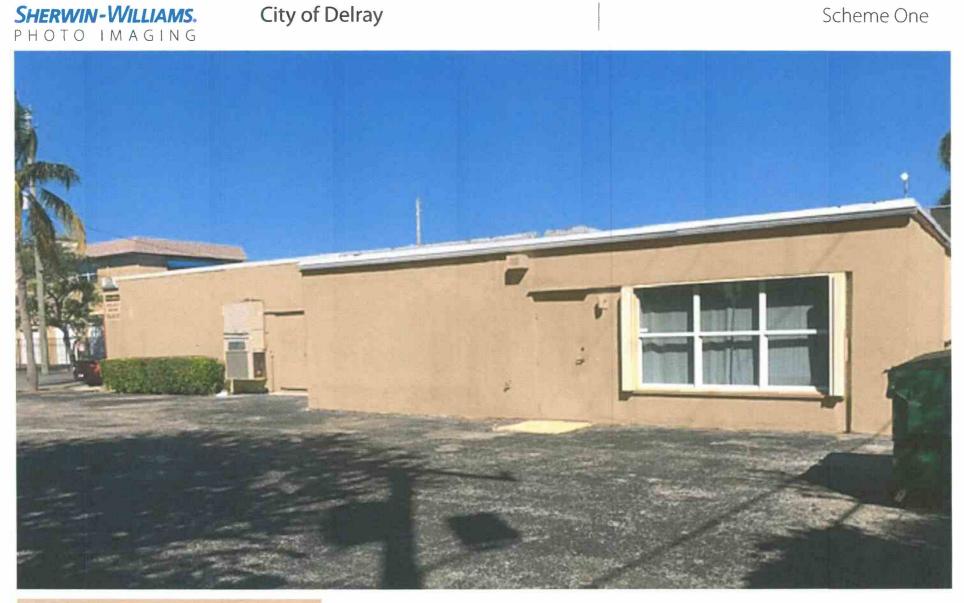

#### **Board Action:**

Approved (6-1 Roger Cope Dissenting) from Burnt Orange and Beige to Peanut Butter and Almond Latte.

## CITY OF DELRAY BEACH

MEETING DATE: November 14, 2018

ITEM:

Approval of a Color change (2019-039) from Burnt Orange and Beige on the building to Peanut Butter and Almond Latte on the walls located at 217 NE 4th Avenue.

### SHERWIN-WILLIAMS. PHOTO IMAGING