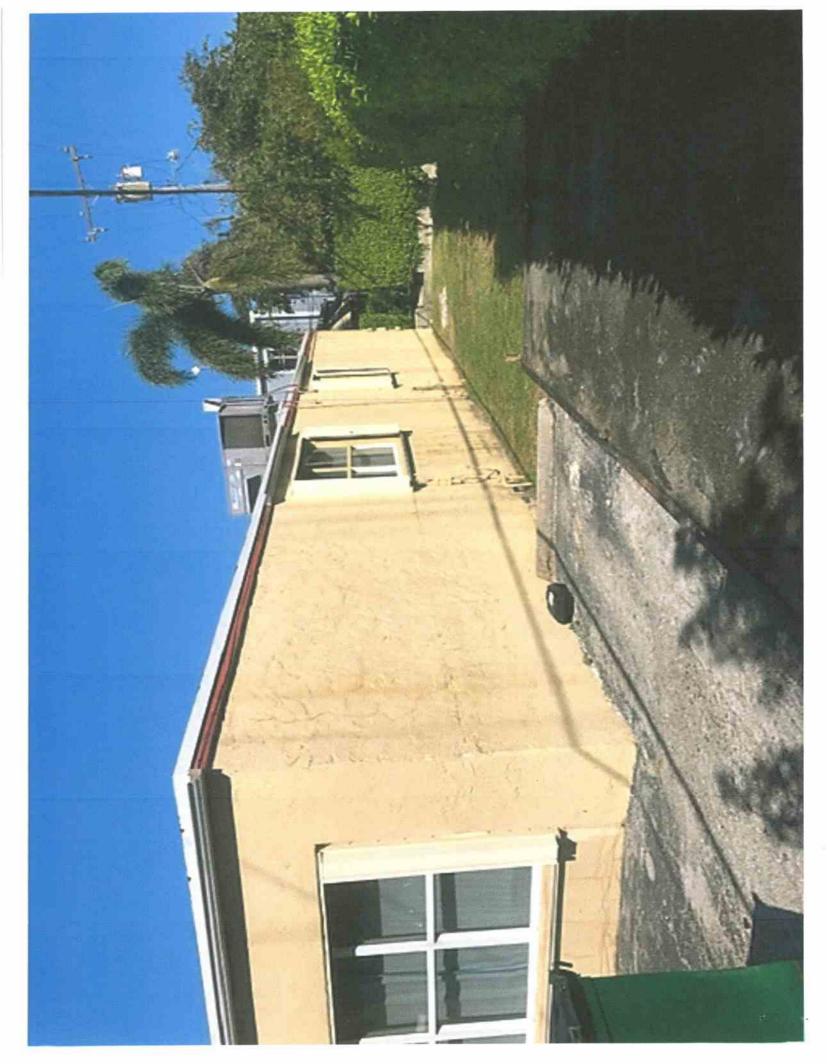

## CITY OF DELRAY BEACH

MEETING DATE: November 14, 2018

ITEM:

Approval of a Color change (2019-039) from Burnt Orange and Beige on the building to Peanut Butter and Almond Latte on the walls located at 217 NE 4th Avenue.

## **GENERAL DATA:**

Applicant..... JRD Holding Corp.

Location..... East side of NE 4<sup>th</sup> Avenue north of NE 2<sup>nd</sup> Street