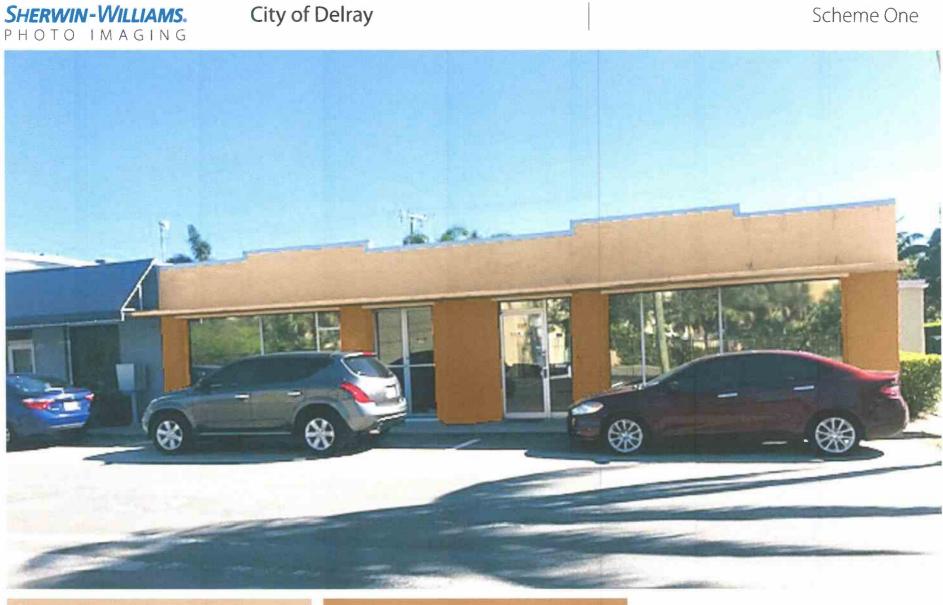

#### **Board Action:**

Approved (6-1 Roger Cope Dissenting) from Burnt Orange and Beige to Peanut Butter and Almond Latte.

## CITY OF DELRAY BEACH

MEETING DATE: November 14, 2018

ITEM:

Approval of a Color change (2019-039) from Burnt Orange and Beige on the building to Peanut Butter and Almond Latte on the walls located at 217 NE 4th Avenue.