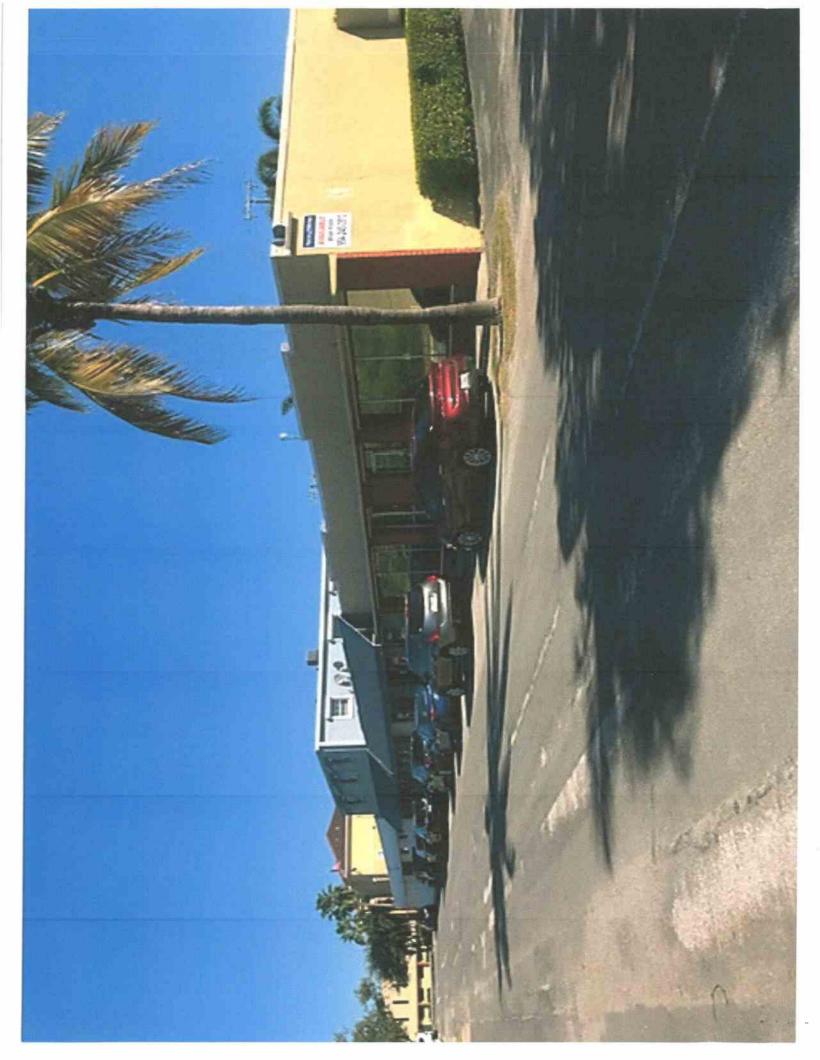

## CITY OF DELRAY BEACH

MEETING DATE: November 14, 2018

ITEM:

Approval of a Color change (2019-039) from Burnt Orange and Beige on the building to Peanut Butter and Almond Latte on the walls located at 217 NE 4th Avenue.

## **GENERAL DATA:**

Applicant..... JRD Holding Corp.

Location..... East side of NE 4<sup>th</sup> Avenue north of NE 2<sup>nd</sup> Street