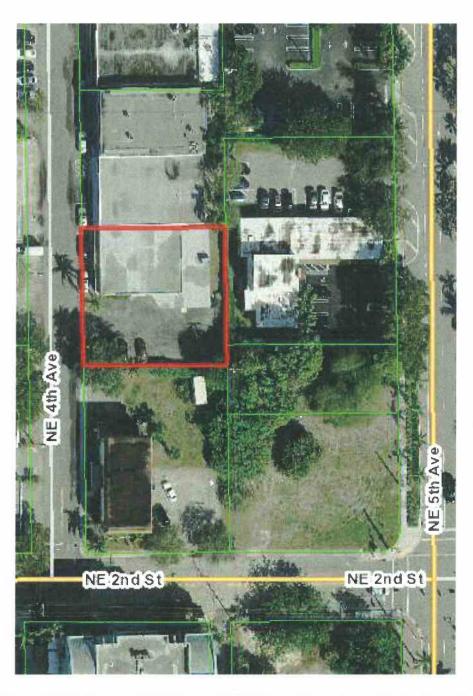

#### **Project Description:**

The subject property is located on the East side of NE 4<sup>th</sup> Avenue north of NE 2<sup>nd</sup> Street in the (CBD) Central Business zoning District.

<u>Staff Recommendation:</u> N/A

## **GENERAL DATA:**

Applicant..... JRD Holding Corp.

Location..... East side of NE 4<sup>th</sup> Avenue north of NE 2<sup>nd</sup> Street