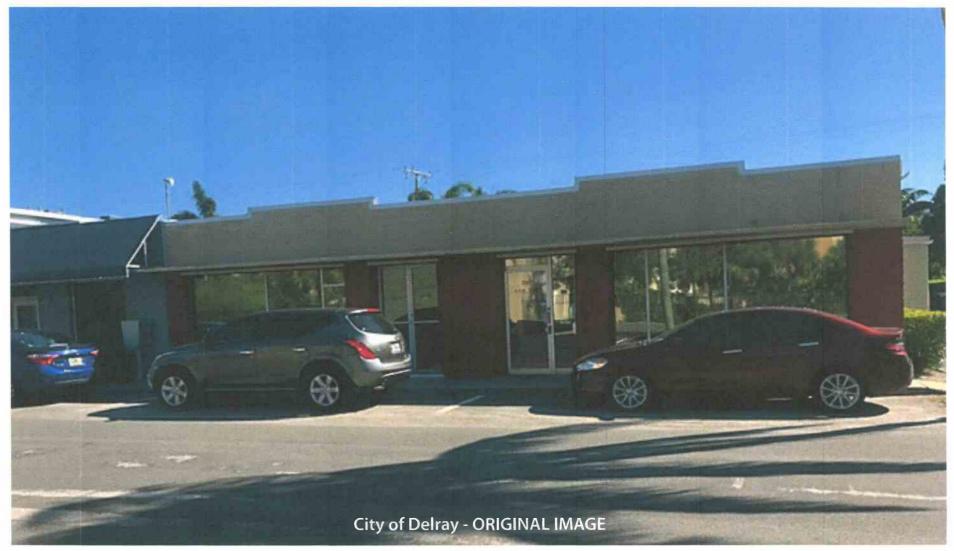

## CITY OF DELRAY BEACH

MEETING DATE: November 14, 2018

ITEM:

Approval of a Color change (2019-039) from Burnt Orange and Beige on the building to Peanut Butter and Almond Latte on the walls located at 217 NE 4th Avenue.