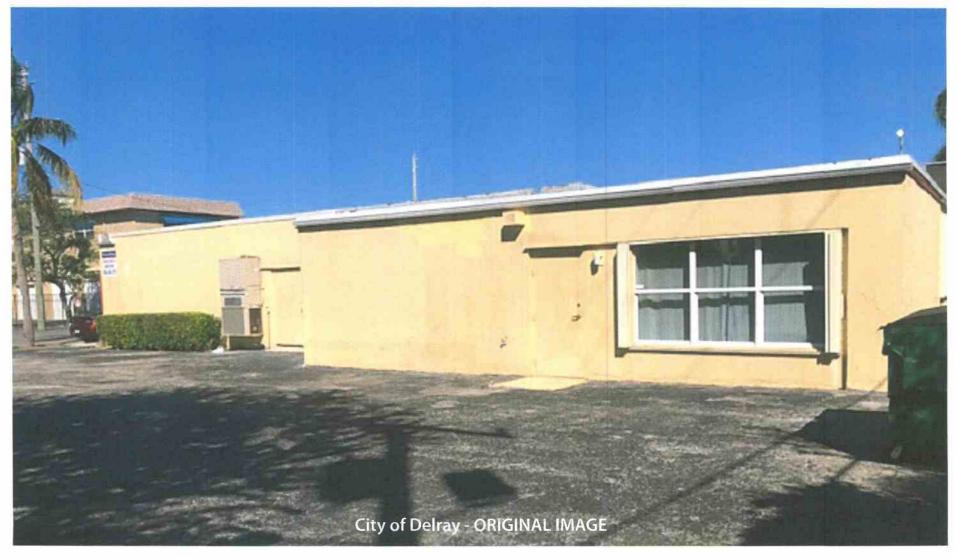

#### **Board Action:**

Approved (6-1 Roger Cope Dissenting) from Burnt Orange and Beige to Peanut Butter and Almond Latte.

## CITY OF DELRAY BEACH

MEETING DATE: November 14, 2018

ITEM:

Approval of a Color change (2019-039) from Burnt Orange and Beige on the building to Peanut Butter and Almond Latte on the walls located at 217 NE 4th Avenue.

### SHERWIN-WILLIAMS. PHOTO IMAGING