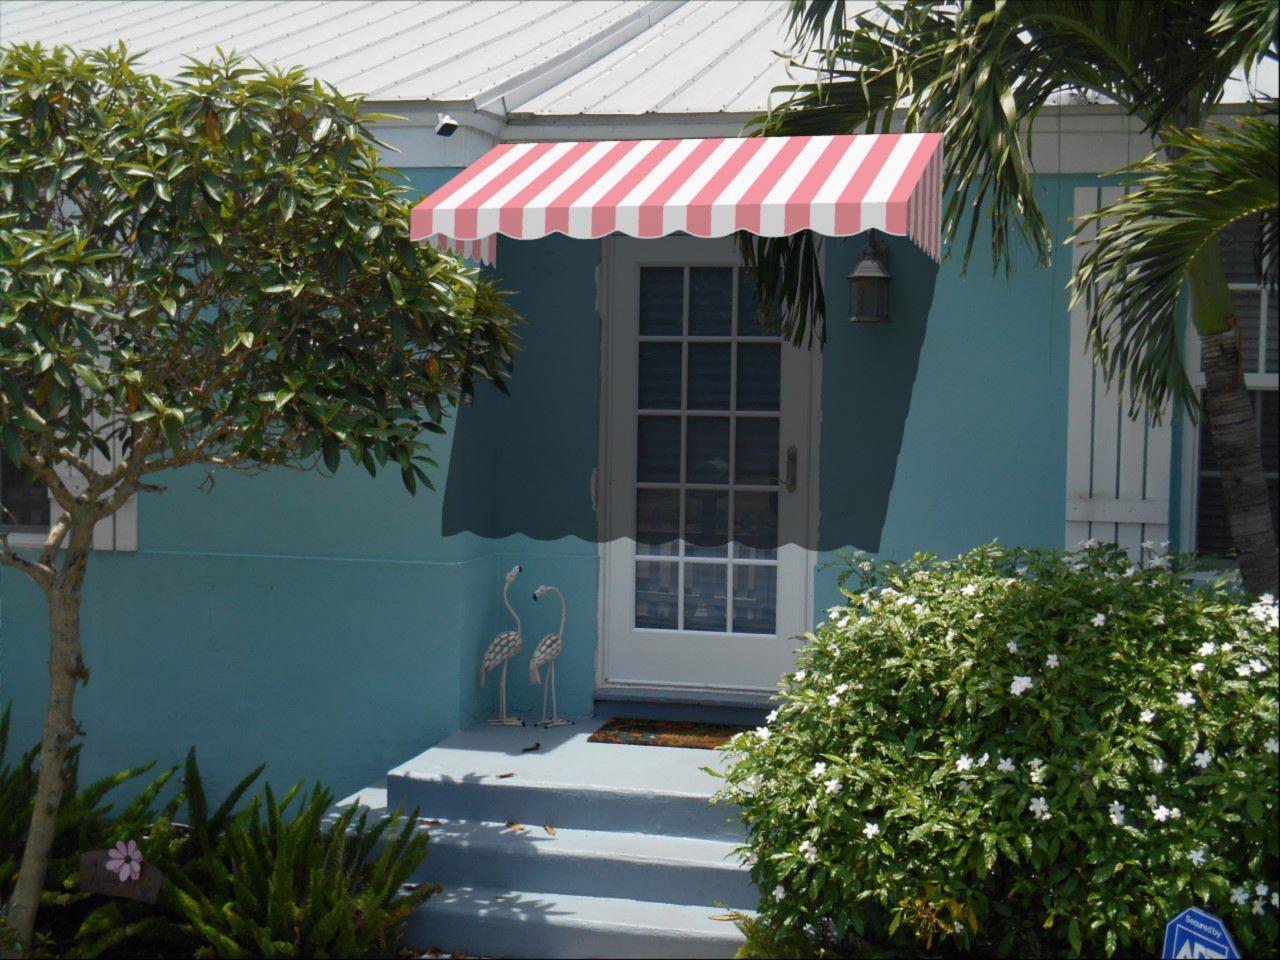

This application is for installation of a fabric shed-style awning on the north elevation above the front door. The 6'4" wide awning will have 4" wide pink and white stripes, a projection of 3'6" and height of 1'6".

The proposal includes installation of a shed-style fabric awning. The proposed awning will be visually compatible with the historic residence and the structures within the Del-Ida Park Historic District.