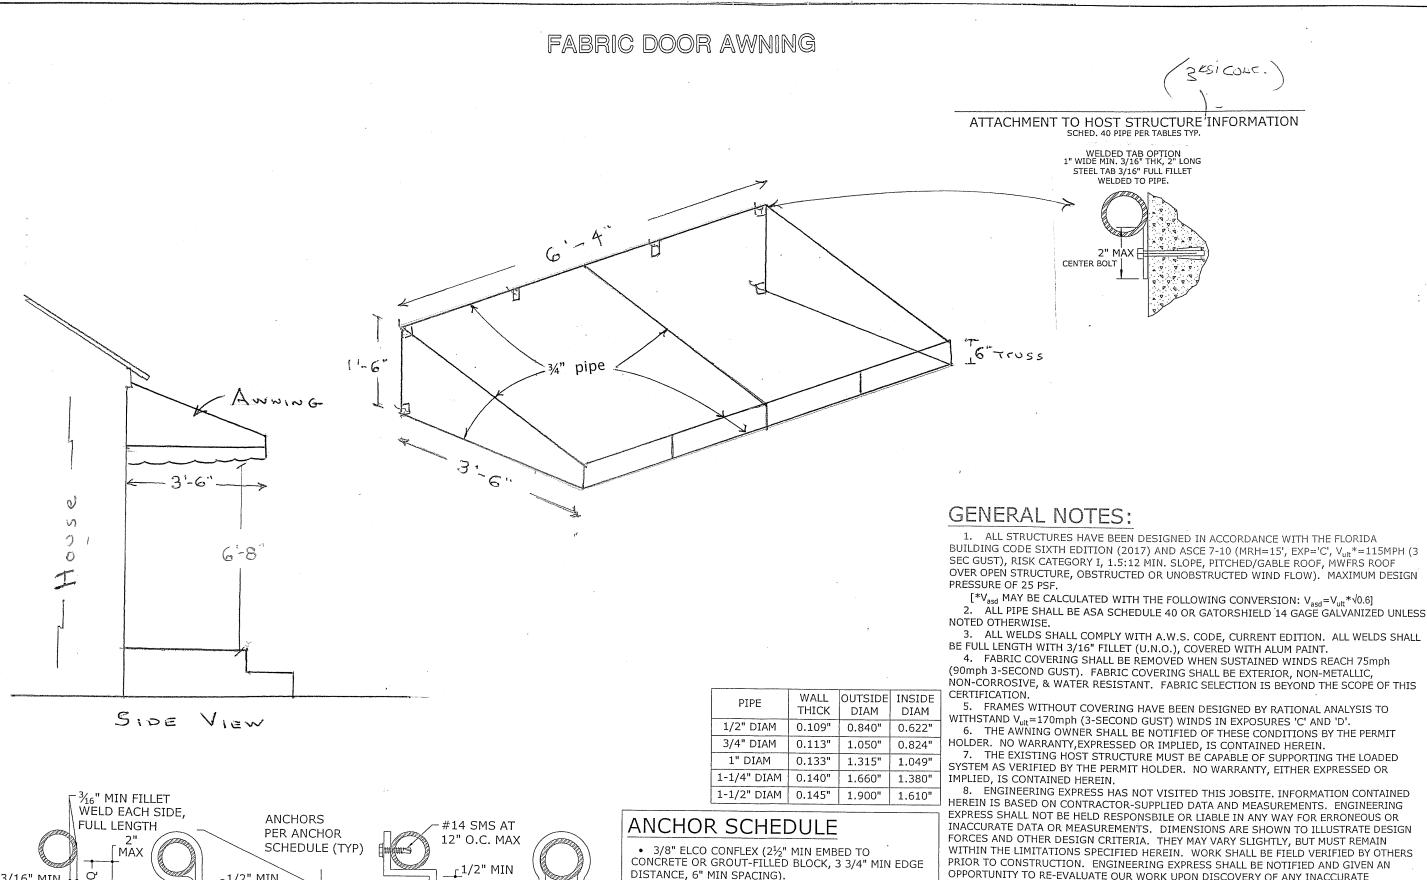

This application is for installation of a fabric shed-style awning on the north elevation above the front door. The 6'4" wide awning will have 4" wide pink and white stripes, a projection of 3'6" and height of 1'6".