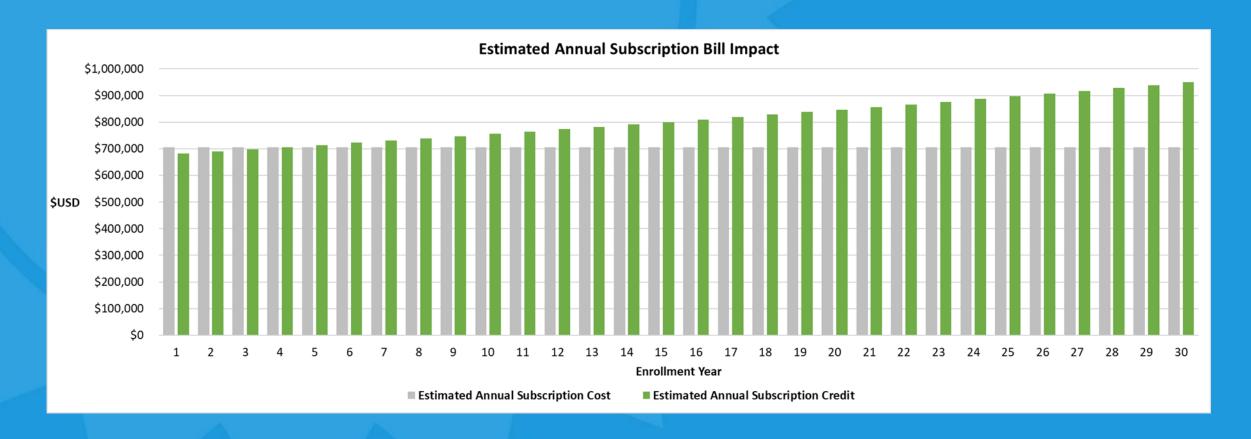

# **Estimated Bill Impact**

| <u>INPUTS</u>                        |                                  |             |            |            |             |             |             |             |             |             |             |             |             |             |             |
|--------------------------------------|----------------------------------|-------------|------------|------------|-------------|-------------|-------------|-------------|-------------|-------------|-------------|-------------|-------------|-------------|-------------|
| Customer's Annual Electricity        | <b>22,071,202</b> kilowatt hours |             |            |            |             |             |             |             |             |             |             |             |             |             |             |
| Selected Offset                      | 100%                             |             |            |            |             |             |             |             |             |             |             |             |             |             |             |
| Maximum Subscription                 | 8,706 ki                         | lowatts     |            |            |             |             |             |             |             |             |             |             |             |             |             |
|                                      |                                  |             |            |            |             |             |             |             |             |             |             |             |             |             |             |
| Subscription Size                    | <b>8,706</b> ki                  | lowatts     |            |            |             |             |             |             |             |             |             |             |             |             |             |
|                                      |                                  |             |            |            |             |             |             |             |             |             |             |             |             |             |             |
| Enrollment Yr                        | <u>YR 1</u>                      | <u>YR 2</u> | YR 3       | YR 4       | YR 5        | YR 6        | <u>YR 7</u> | YR 8        | <u>YR 9</u> | YR 10       | YR 11       | YR 12       | YR 13       | YR 14       | YR 15       |
| Estimated Annual Subscription Cost   | \$706,231                        | \$706,231   | \$706,231  | \$706,231  | \$706,231   | \$706,231   | \$706,231   | \$706,231   | \$706,231   | \$706,231   | \$706,231   | \$706,231   | \$706,231   | \$706,231   | \$706,231   |
| Estimated Annual Subscription Credit | \$682,294                        | \$690,111   | \$698,017  | \$706,014  | \$714,103   | \$722,284   | \$730,559   | \$738,928   | \$747,394   | \$755,956   | \$764,617   | \$773,377   | \$782,237   | \$791,199   | \$800,263   |
| Annual Bill Impact                   | (\$23,936)                       | (\$16,120)  | (\$8,213)  | (\$217)    | \$7,872     | \$16,053    | \$24,328    | \$32,698    | \$41,163    | \$49,726    | \$58,386    | \$67,146    | \$76,006    | \$84,968    | \$94,032    |
| Net Cumulative Impact                | (\$23,936)                       | (\$40,056)  | (\$48,269) | (\$48,486) | (\$40,614)  | (\$24,561)  | (\$233)     | \$32,464    | \$73,628    | \$123,353   | \$181,739   | \$248,885   | \$324,892   | \$409,859   | \$503,892   |
|                                      |                                  |             |            |            |             |             |             |             |             |             |             |             |             |             |             |
|                                      |                                  |             |            |            |             |             |             |             |             |             |             |             |             |             |             |
| Enrollment Yr                        | YR 16                            | YR 17       | YR 18      | YR 19      | YR 20       | YR 21       | YR 22       | YR 23       | YR 24       | YR 25       | YR 26       | YR 27       | YR 28       | YR 29       | YR 30       |
| Estimated Annual Subscription Cost   | \$706,231                        | \$706,231   | \$706,231  | \$706,231  | \$706,231   | \$706,231   | \$706,231   | \$706,231   | \$706,231   | \$706,231   | \$706,231   | \$706,231   | \$706,231   | \$706,231   | \$706,231   |
| Estimated Annual Subscription Credit | \$809,431                        | \$818,704   | \$828,084  | \$837,571  | \$847,167   | \$856,872   | \$866,689   | \$876,618   | \$886,661   | \$896,819   | \$907,093   | \$917,486   | \$927,997   | \$938,628   | \$949,382   |
| Annual Bill Impact                   | \$103,200                        | \$112,474   | \$121,853  | \$131,340  | \$140,936   | \$150,641   | \$160,458   | \$170,387   | \$180,430   | \$190,588   | \$200,863   | \$211,255   | \$221,766   | \$232,398   | \$243,151   |
| Net Cumulative Impact                | \$607,092                        | \$719,566   | \$841,419  | \$972,759  | \$1,113,695 | \$1,264,336 | \$1,424,795 | \$1,595,182 | \$1,775,612 | \$1,966,201 | \$2,167,063 | \$2,378,318 | \$2,600,084 | \$2,832,482 | \$3,075,633 |
|                                      |                                  |             |            |            |             |             |             |             |             |             |             |             |             |             |             |
| 30 yr Net Present Value at 3%        | \$1,617,467                      |             |            |            |             |             |             |             |             |             |             |             |             |             |             |
| 30 yr Net Present Value at 5%        | \$1,080,983                      |             |            |            |             |             |             |             |             |             |             |             |             |             |             |
| 30 yr Net Present Value at 7%        | \$736,094                        |             |            |            |             |             |             |             |             |             |             |             |             |             |             |
| ·                                    | •                                |             |            |            |             |             |             |             |             |             |             |             |             |             |             |