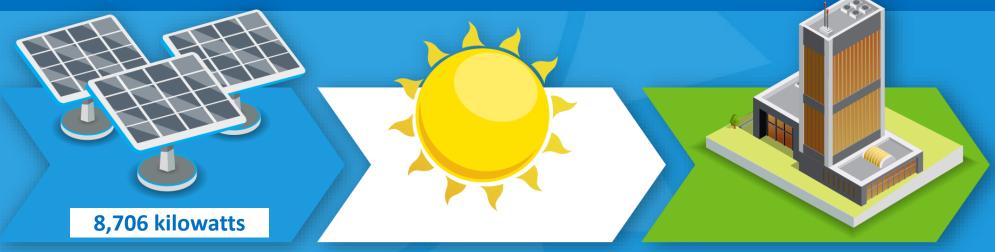

### FPL Shared Solar

How the program works in first year of enrollment

**Shared Solar Subscription** 

8,706 kW subscription share X \$6.76/kW fixed subscription rate

**Your Monthly Subscription Cost** 

\$58,853

**Solar Energy Produced** 

212 hours per month x 8,706 kW subscription share

1,845,672 kWh solar energy

**Subscription Credit** 

1,845,672 kWh solar energy produced x \$0.0308/kWh subscription credit rate/ kWh

**Your Monthly Bill Credit** 

\$56,847