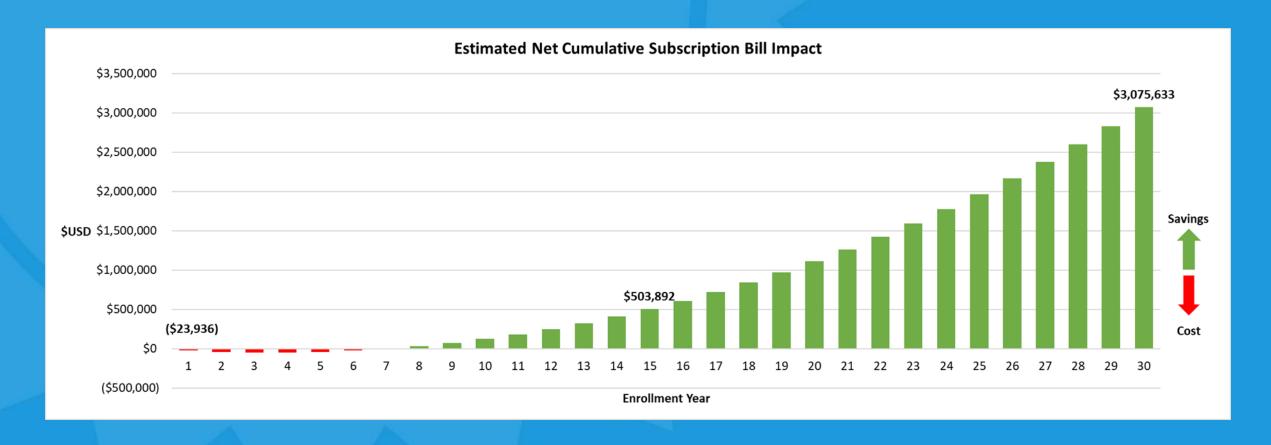

# **Estimated Bill Impact**

| <u>INPUTS</u>                        |                                  |             |            |            |             |             |             |             |             |             |             |             |             |             |             |
|--------------------------------------|----------------------------------|-------------|------------|------------|-------------|-------------|-------------|-------------|-------------|-------------|-------------|-------------|-------------|-------------|-------------|
| Customer's Annual Electricity        | <b>22,071,202</b> kilowatt hours |             |            |            |             |             |             |             |             |             |             |             |             |             |             |
| Selected Offset                      | 100%                             |             |            |            |             |             |             |             |             |             |             |             |             |             |             |
| Maximum Subscription                 | 8,706 ki                         | lowatts     |            |            |             |             |             |             |             |             |             |             |             |             |             |
|                                      |                                  |             |            |            |             |             |             |             |             |             |             |             |             |             |             |
| Subscription Size                    | <b>8,706</b> ki                  | lowatts     |            |            |             |             |             |             |             |             |             |             |             |             |             |
|                                      |                                  |             |            |            |             |             |             |             |             |             |             |             |             |             |             |
| Enrollment Yr                        | <u>YR 1</u>                      | <u>YR 2</u> | YR 3       | YR 4       | YR 5        | YR 6        | <u>YR 7</u> | YR 8        | <u>YR 9</u> | YR 10       | YR 11       | YR 12       | YR 13       | YR 14       | YR 15       |
| Estimated Annual Subscription Cost   | \$706,231                        | \$706,231   | \$706,231  | \$706,231  | \$706,231   | \$706,231   | \$706,231   | \$706,231   | \$706,231   | \$706,231   | \$706,231   | \$706,231   | \$706,231   | \$706,231   | \$706,231   |
| Estimated Annual Subscription Credit | \$682,294                        | \$690,111   | \$698,017  | \$706,014  | \$714,103   | \$722,284   | \$730,559   | \$738,928   | \$747,394   | \$755,956   | \$764,617   | \$773,377   | \$782,237   | \$791,199   | \$800,263   |
| Annual Bill Impact                   | (\$23,936)                       | (\$16,120)  | (\$8,213)  | (\$217)    | \$7,872     | \$16,053    | \$24,328    | \$32,698    | \$41,163    | \$49,726    | \$58,386    | \$67,146    | \$76,006    | \$84,968    | \$94,032    |
| Net Cumulative Impact                | (\$23,936)                       | (\$40,056)  | (\$48,269) | (\$48,486) | (\$40,614)  | (\$24,561)  | (\$233)     | \$32,464    | \$73,628    | \$123,353   | \$181,739   | \$248,885   | \$324,892   | \$409,859   | \$503,892   |
|                                      |                                  |             |            |            |             |             |             |             |             |             |             |             |             |             |             |
|                                      |                                  |             |            |            |             |             |             |             |             |             |             |             |             |             |             |
| Enrollment Yr                        | YR 16                            | YR 17       | YR 18      | YR 19      | YR 20       | YR 21       | YR 22       | YR 23       | YR 24       | YR 25       | YR 26       | YR 27       | YR 28       | YR 29       | YR 30       |
| Estimated Annual Subscription Cost   | \$706,231                        | \$706,231   | \$706,231  | \$706,231  | \$706,231   | \$706,231   | \$706,231   | \$706,231   | \$706,231   | \$706,231   | \$706,231   | \$706,231   | \$706,231   | \$706,231   | \$706,231   |
| Estimated Annual Subscription Credit | \$809,431                        | \$818,704   | \$828,084  | \$837,571  | \$847,167   | \$856,872   | \$866,689   | \$876,618   | \$886,661   | \$896,819   | \$907,093   | \$917,486   | \$927,997   | \$938,628   | \$949,382   |
| Annual Bill Impact                   | \$103,200                        | \$112,474   | \$121,853  | \$131,340  | \$140,936   | \$150,641   | \$160,458   | \$170,387   | \$180,430   | \$190,588   | \$200,863   | \$211,255   | \$221,766   | \$232,398   | \$243,151   |
| Net Cumulative Impact                | \$607,092                        | \$719,566   | \$841,419  | \$972,759  | \$1,113,695 | \$1,264,336 | \$1,424,795 | \$1,595,182 | \$1,775,612 | \$1,966,201 | \$2,167,063 | \$2,378,318 | \$2,600,084 | \$2,832,482 | \$3,075,633 |
|                                      |                                  |             |            |            |             |             |             |             |             |             |             |             |             |             |             |
| 30 yr Net Present Value at 3%        | \$1,617,467                      |             |            |            |             |             |             |             |             |             |             |             |             |             |             |
| 30 yr Net Present Value at 5%        | \$1,080,983                      |             |            |            |             |             |             |             |             |             |             |             |             |             |             |
| 30 yr Net Present Value at 7%        | \$736,094                        |             |            |            |             |             |             |             |             |             |             |             |             |             |             |
| ·                                    | •                                |             |            |            |             |             |             |             |             |             |             |             |             |             |             |