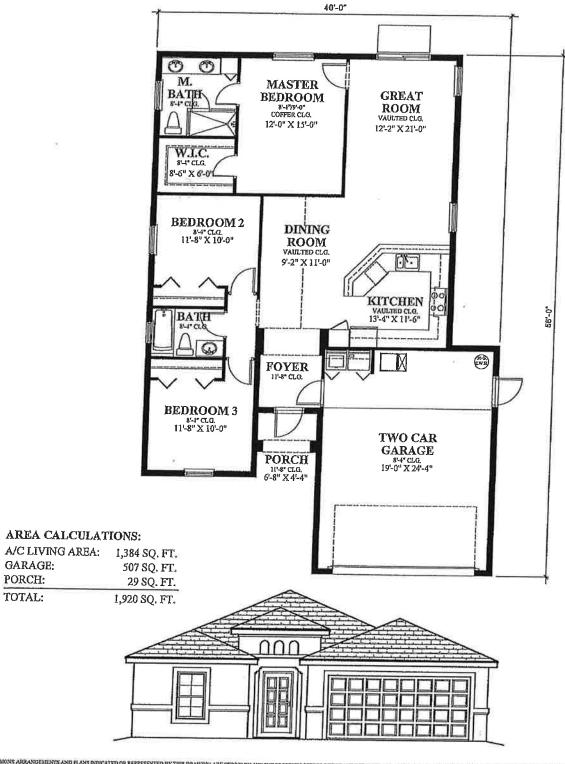

## The King III

Three Bedrooms, Two Baths, Two Car Garage 23 SW 14th Avenue, Delray Beach, Florida

AIA Docum

Application #
Application date:
Contract date:
Architect's project #
Total Square Footage

Page 2