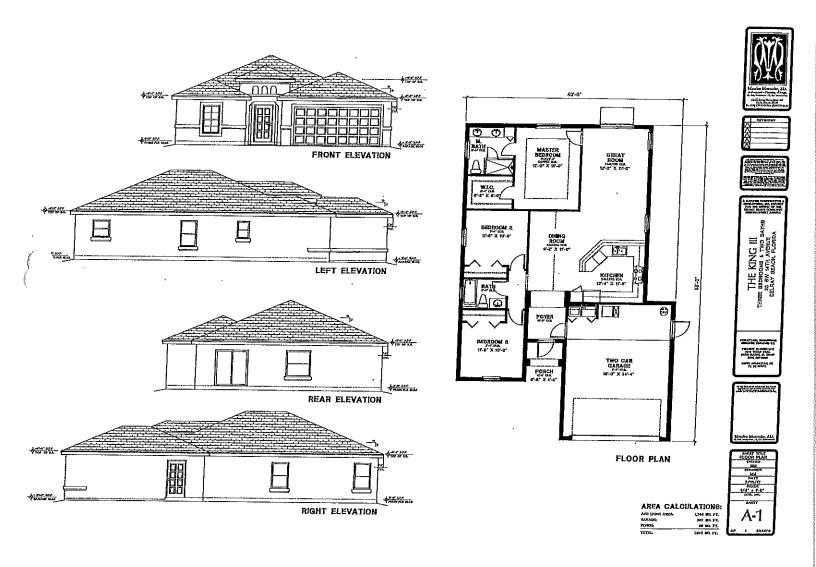

## The King III

Three Bedrooms, Two Baths, Two Car Garage 23 SW 14th Avenue, Delray Beach, Florida

AIA Docum

Application #
Application date:
Contract date:
Architect's project #
Total Square Footage

Page 2