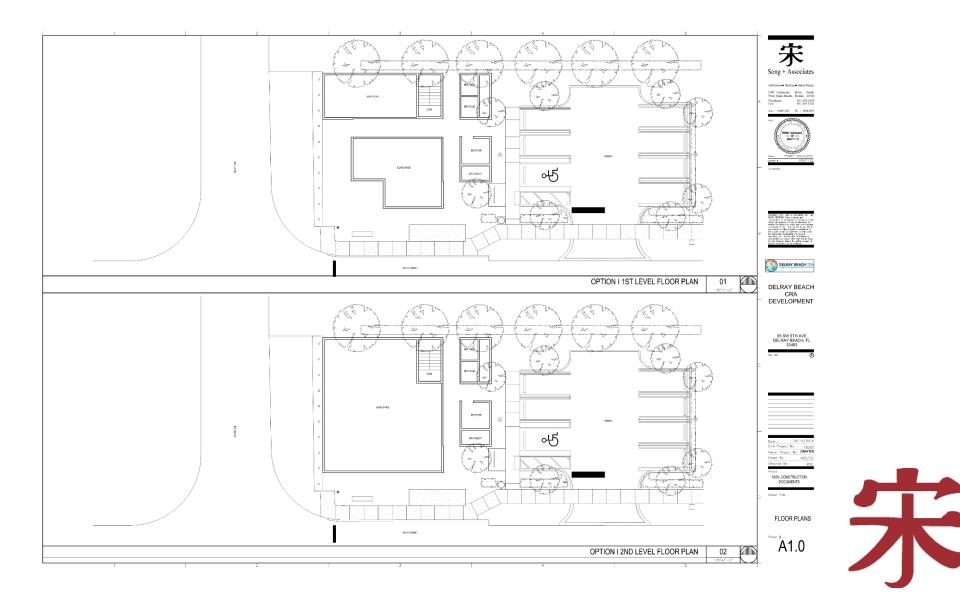

/sup> Ave Development

For

Delray Beach Community Redevelopment Agency Office 20 North Swinton Ave Delray Beach, Florida 33483

Song + Associates 1545 Centerpark Drive North West Palm Beach, Florida 33401





п

1

North

2.0





"An image is where past and present collide in a flash that creates a constellation."

Walter Benjamin

















### **Concept Plan DB CRA**





#### **PROGRAM OPTION 1**

| First Level  | 2,262 sq. ft. |
|--------------|---------------|
| Second Level | 2,690 sq. ft. |
| <u>Total</u> | 4,952 sq. ft. |

| <b>PROGRAM OPTION 2</b> |               |
|-------------------------|---------------|
| First Level             | 2,412 sq. ft. |
| Second Level            | 7,247 sq. ft. |
| <u>Total</u>            | 9,659 sq. ft. |



# **Option I Proposed Plans**



# **Option II Proposed Plans**





#### Thank You

Song + Associates

1545 Centerpark Drive North West Palm Beach, Florida 33401