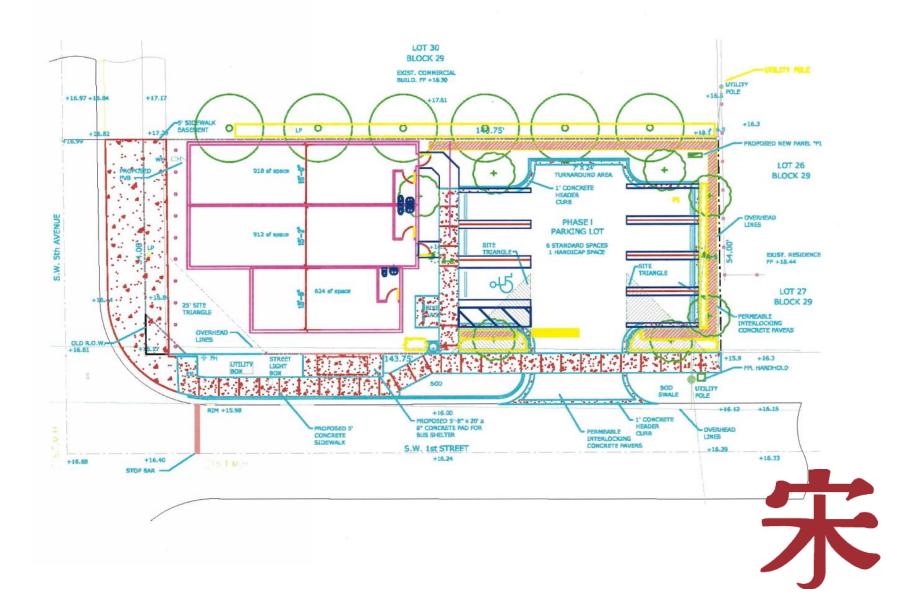

### **Concept Plan DB CRA**

#### **PROGRAM OPTION 1**

| First Level  | 2,262 sq. ft. |
|--------------|---------------|
| Second Level | 2,690 sq. ft. |
| <u>Total</u> | 4,952 sq. ft. |

| <b>PROGRAM OPTION 2</b> |               |
|-------------------------|---------------|
| First Level             | 2,412 sq. ft. |
| Second Level            | 7,247 sq. ft. |
| <u>Total</u>            | 9,659 sq. ft. |