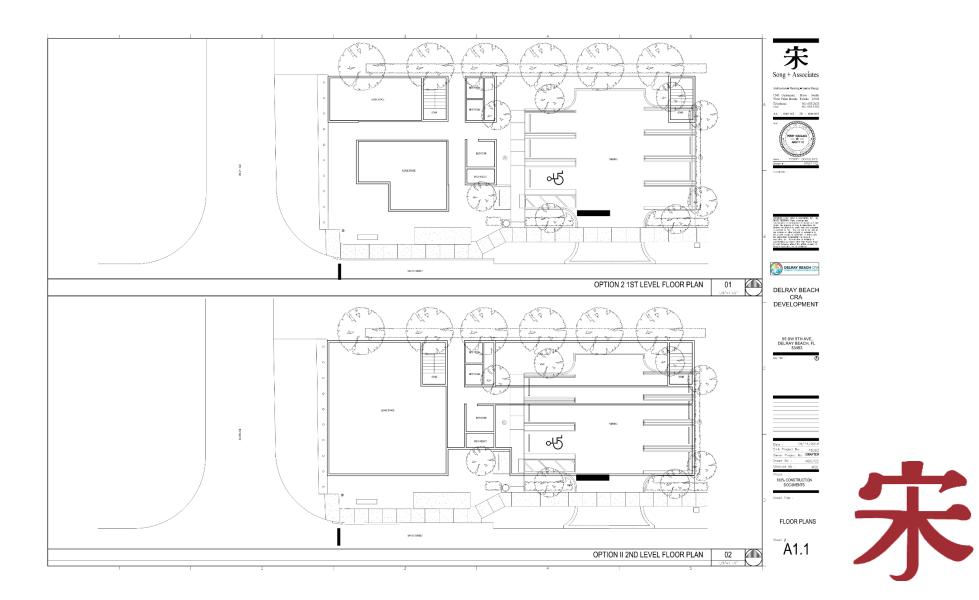

Beach Community Redevelopment Agency Office 20 North Swinton Ave Delray Beach, Florida 33483

Song + Associates 1545 Centerpark Drive North West Palm Beach, Florida 33401





п

1

North

2.0





"An image is where past and present collide in a flash that creates a constellation."

Walter Benjamin

















### **Concept Plan DB CRA**





#### **PROGRAM OPTION 1**

| First Level  | 2,262 sq. ft. |
|--------------|---------------|
| Second Level | 2,690 sq. ft. |
| <u>Total</u> | 4,952 sq. ft. |

| <b>PROGRAM OPTION 2</b> |               |
|-------------------------|---------------|
| First Level             | 2,412 sq. ft. |
| Second Level            | 7,247 sq. ft. |
| <u>Total</u>            | 9,659 sq. ft. |



# **Option I Proposed Plans**



# **Option II Proposed Plans**





#### Thank You

Song + Associates

1545 Centerpark Drive North West Palm Beach, Florida 33401