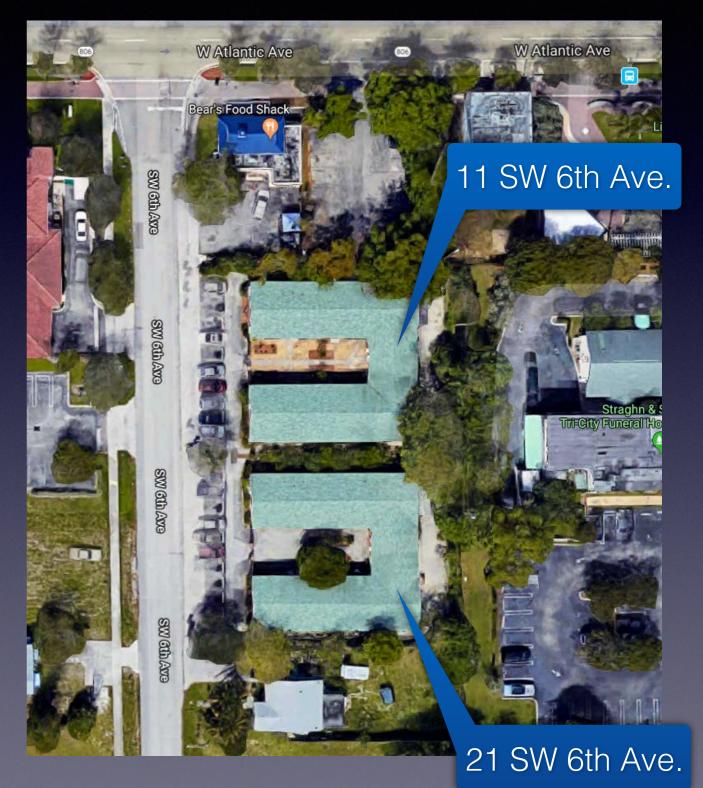

## Workforce Housing

- 18 WFH units for occupancy July 1, 2019 (value: \$5,000,000)
  - Owned by BH3
  - Renovations complete in June 2019
- Located at: 11 SW 6th Ave., and 21 SW 6th Ave.
  - Incorporates into Alta West project and benefits
- Will commit an additional 12 units in Alta West

#### Local developers and residents Already invested in the CRA

- · 11 SW 6th Avenue
- · 21 SW 6th Avenue
- 524 W. Atlantic Avenue
- 105 NW 5th Avenue
- Only proposer with NO DEBT
- Donated \$100,000 to the City for the purchase of the Lake Ida Rd. property