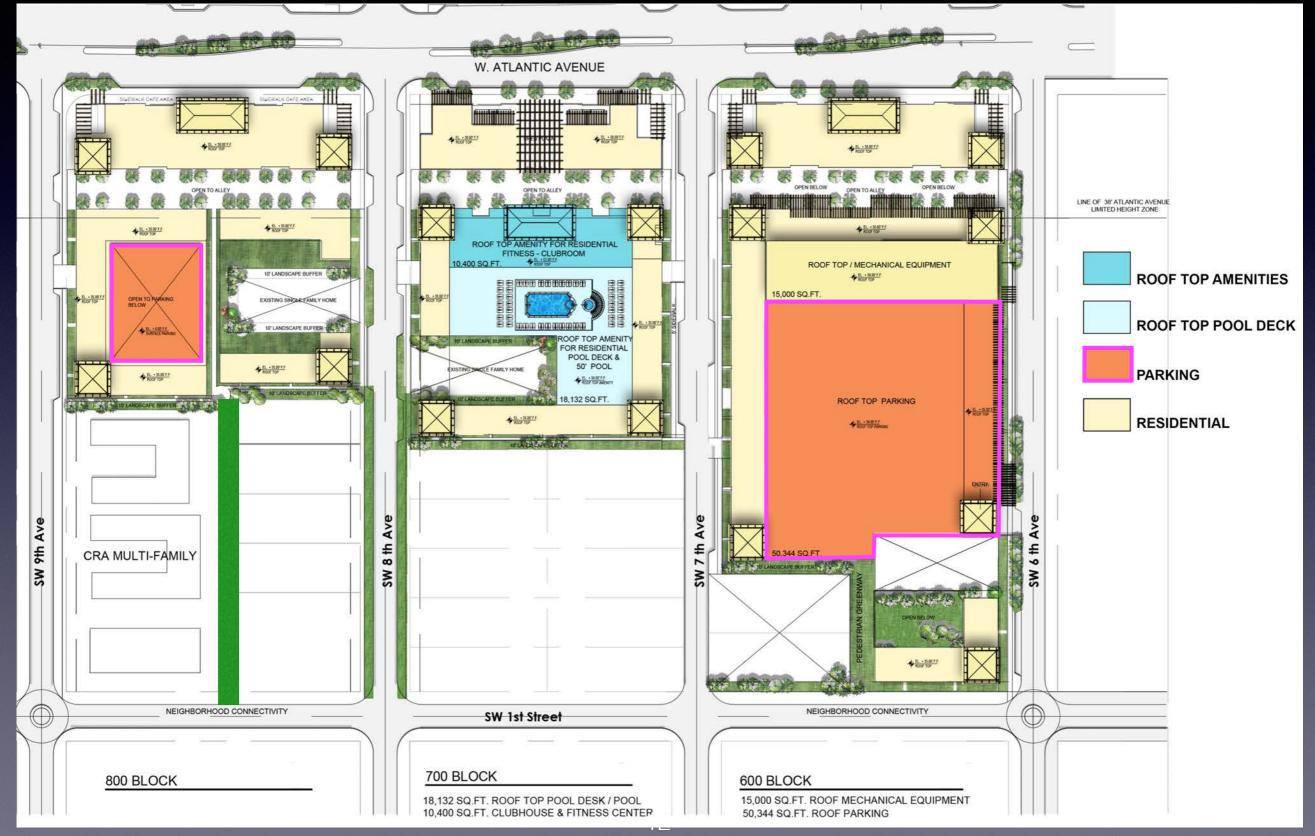

#### Roof Level Plan

# The Project

- 43,300 sf ground floor retail/food & beverage
- 21,600 sf professional office
- 33,000 sf grocery
- 272,242 sf residential (165 units)
  - 28,532 sf residential amenities
- 302,374 sf parking (744 spaces)
- >40,000 sf public, open space "Frog Alley"
- 30 workforce housing units (18 now, 12 later)