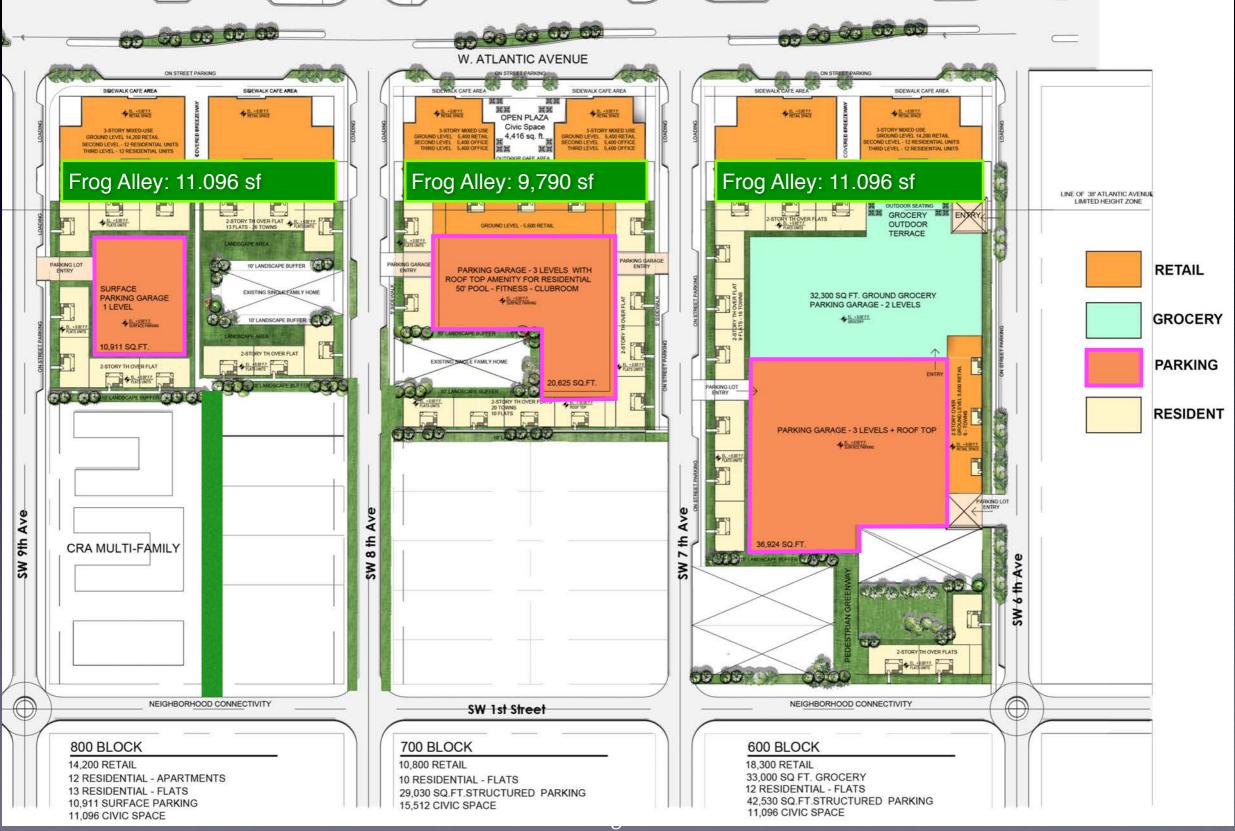

# The Project

- 43,300 sf ground floor retail/food & beverage
- 21,600 sf professional office
- 33,000 sf grocery
- 272,242 sf residential (165 units)
  - 28,532 sf residential amenities
- 302,374 sf parking (744 spaces)
- >40,000 sf public, open space "Frog Alley"
- 30 workforce housing units (18 now, 12 later)

# Frog Alley

#### Ground Level Plan

# Parking Options