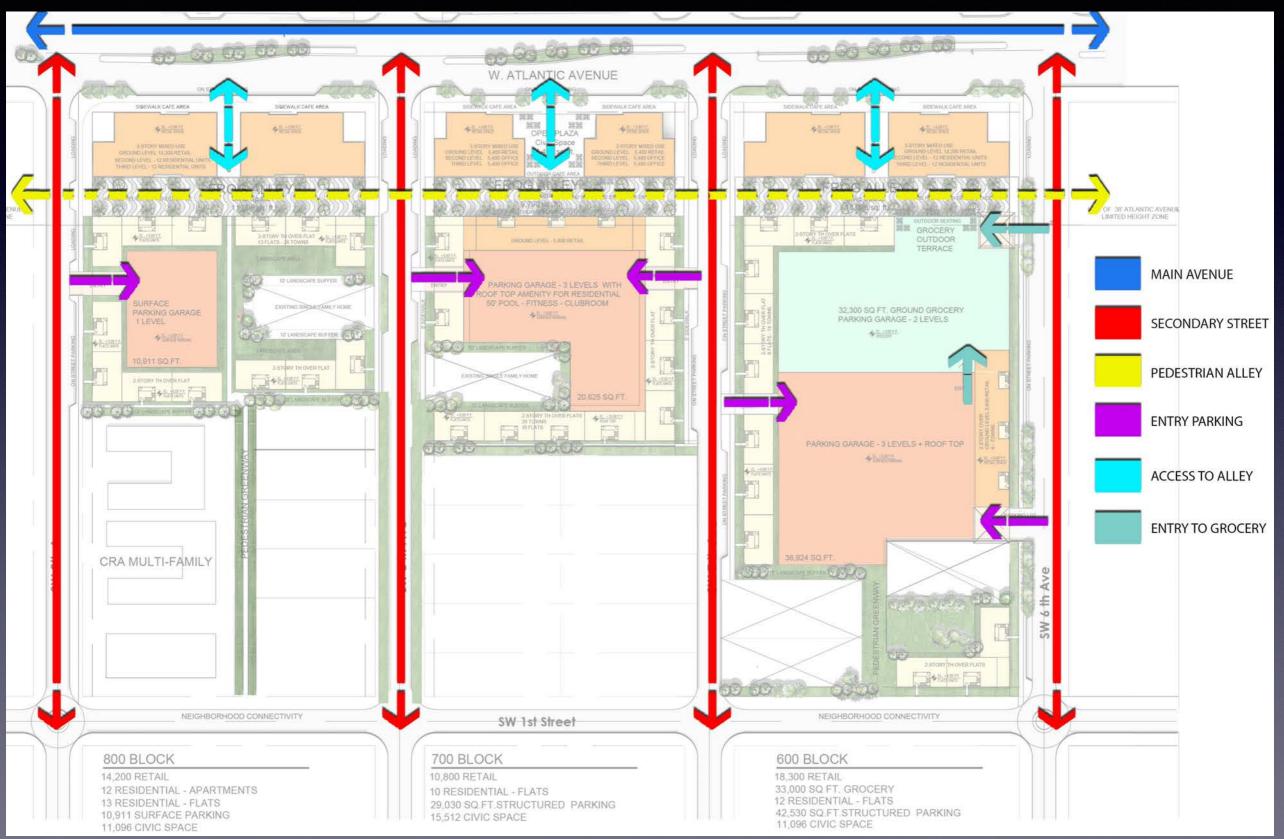

BEST** project

BEST PROJECT FOR CRA: Alta West: multi-use redevelopment project in Delray Beach on West Atlantic Ave. with165 residential units, restaurant and retail space, commercial office for locals, and a new "Frog Alley" to bring the community together

#### BH3 Team



# The Project

- 43,300 sf ground floor retail/food & beverage
- 21,600 sf professional office
- 33,000 sf grocery
- 272,242 sf residential (165 units)
  - 28,532 sf residential amenities
- 302,374 sf parking (744 spaces)
- >40,000 sf public, open space "Frog Alley"
- 30 workforce housing units (18 now, 12 later)



#### Atlantic Avenue



### 6th & Atlantic



# Frog Alley



### 6th & Atlantic



#### Ground Level Plan



#### Second Level Plan



### Third Level Plan



#### Roof Level Plan



#### Movement Plan



# Community Benefits

Creates the most "real" jobs, not just office

Generates the most TIFF revenue to the CRA

Most parking spaces and grocery space proposed

 Right-sized office and retail space for local, small businesses

Immediate workforce housing (18 now + 12 later)

""Frog Alley" and pedestrian greenways

Inclusionary project (four-sided) no one faces a wall

# Parking Options



## Workforce Housing

- 18 WFH units for occupancy July 1, 2019 (value: \$5,000,000)
  - Owned by BH3
  - Renovations complete in June 2019
- Located at: 11 SW 6th Ave., and 21 SW 6th Ave.
  - Incorporates into Alta West project and benefits
- Will commit an additional 12 units in Alta West



### Workforce Housing



### WFH into Alta West



12 additional WFH units in Alta West when completed

### Ope