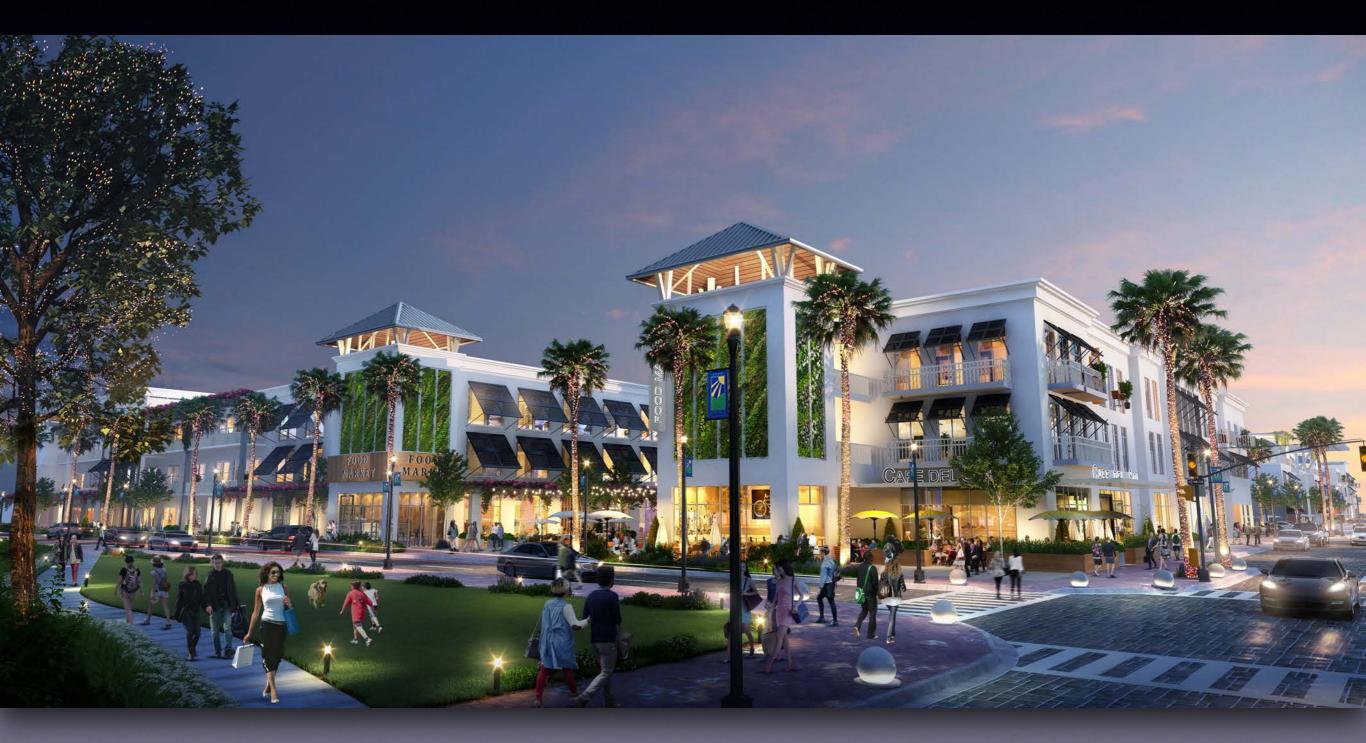

### Alta West

- CRA is not looking for a project
- CRA wants the **BEST** project

BEST PROJECT FOR CRA: Alta West: multi-use redevelopment project in Delray Beach on West Atlantic Ave. with165 residential units, restaurant and retail space, commercial office for locals, and a new "Frog Alley" to bring the community together

# The Project

- 43,300 sf ground floor retail/food & beverage
- 21,600 sf professional office
- 33,000 sf grocery
- 272,242 sf residential (165 units)
  - 28,532 sf residential amenities
- 302,374 sf parking (744 spaces)
- >40,000 sf public, open space "Frog Alley"
- 30 workforce housing units (18 now, 12 later)

### Open Green Space

BH3 will look for opportunities to build new garden areas & use existing trees

**Restaurant/ Retail** 

- THE JUNCTION:
  - ✓ WEEKEND EVENTS IN FROG ALLEY
  - ✓ COLLISION OF FOOD, TECHNOLOGY, ART, CULTURE, COMMUNITY AND MORE
  - ✓ LOCAL VENDORS, LOCAL FLAVORS, LOCAL FUN