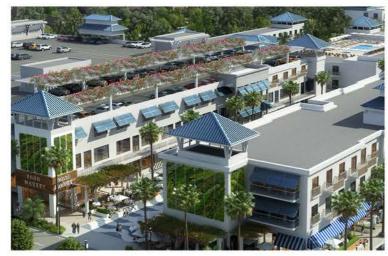

# The Project

- 43,300 sf ground floor retail/food & beverage
- 21,600 sf professional office
- 33,000 sf grocery
- 272,242 sf residential (165 units)
  - 28,532 sf residential amenities
- 302,374 sf parking (744 spaces)
- >40,000 sf public, open space "Frog Alley"
- 30 workforce housing units (18 now, 12 later)