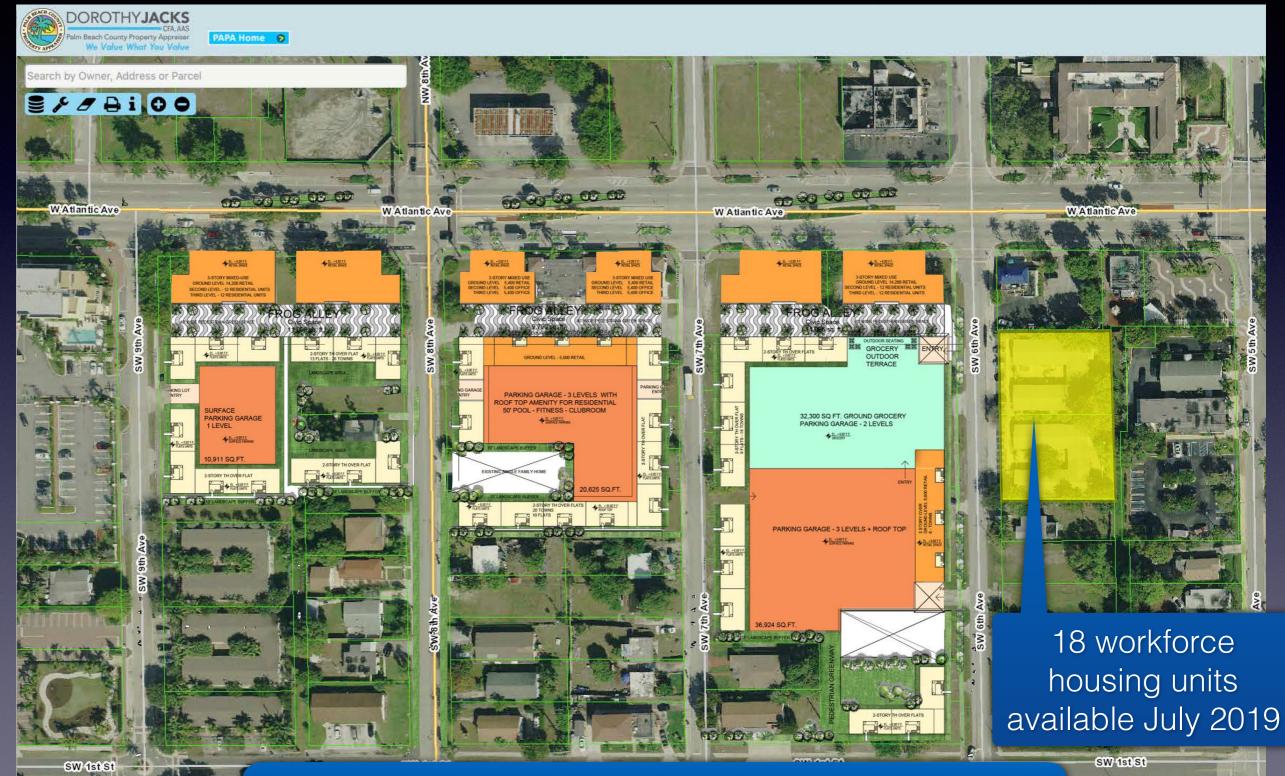

## Workforce Housing

- 18 WFH units for occupancy July 1, 2019 (value: \$5,000,000)
  - Owned by BH3
  - Renovations complete in June 2019
- Located at: 11 SW 6th Ave., and 21 SW 6th Ave.
  - Incorporates into Alta West project and benefits
- Will commit an additional 12 units in Alta West

### WFH into Alta West

12 additional WFH units in Alta West when completed