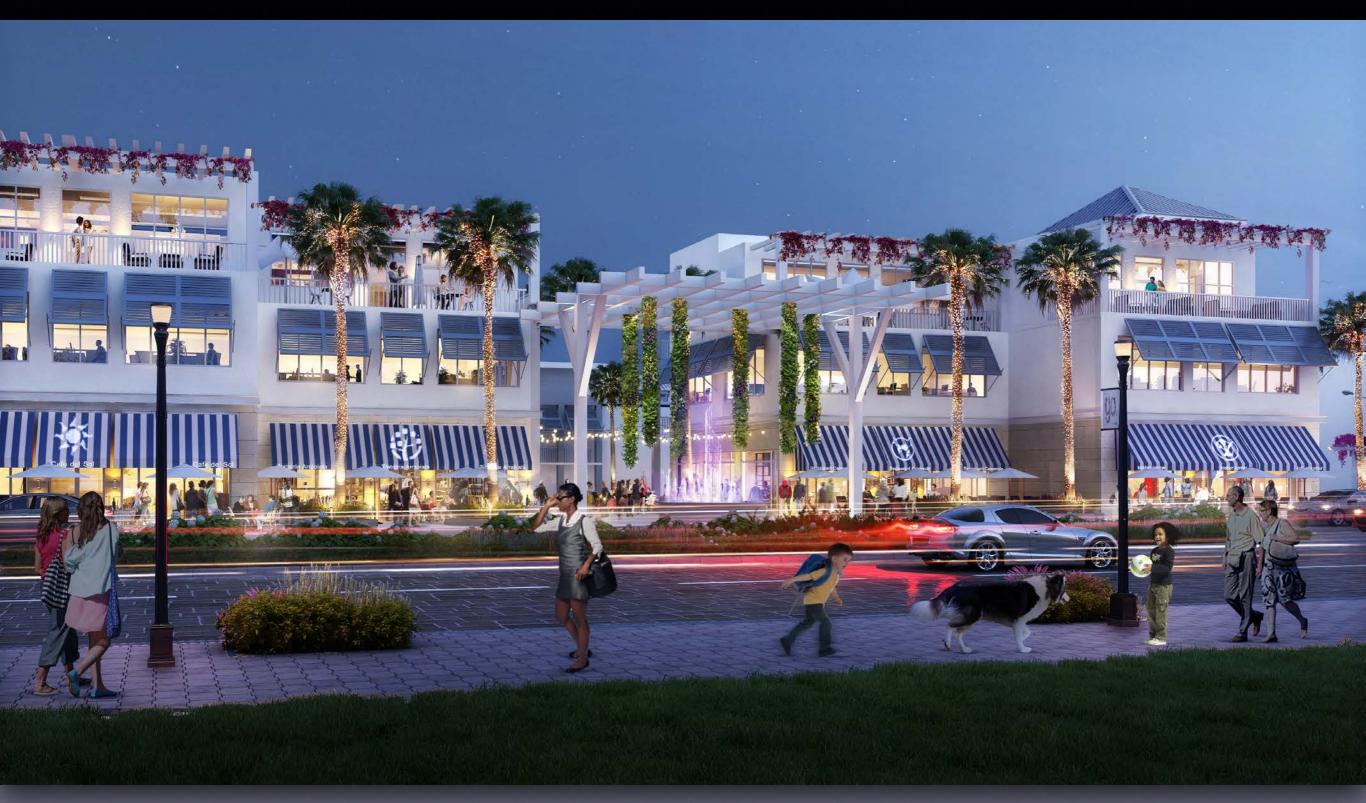

### Alta West

- CRA is not looking for a project
- CRA wants the **BEST** project

BEST PROJECT FOR CRA: Alta West: multi-use redevelopment project in Delray Beach on West Atlantic Ave. with165 residential units, restaurant and retail space, commercial office for locals, and a new "Frog Alley" to bring the community together

# The Project

- 43,300 sf ground floor retail/food & beverage
- 21,600 sf professional office
- 33,000 sf grocery
- 272,242 sf residential (165 units)
  - 28,532 sf residential amenities
- 302,374 sf parking (744 spaces)
- >40,000 sf public, open space "Frog Alley"
- 30 workforce housing units (18 now, 12 later)

# Frog Alley