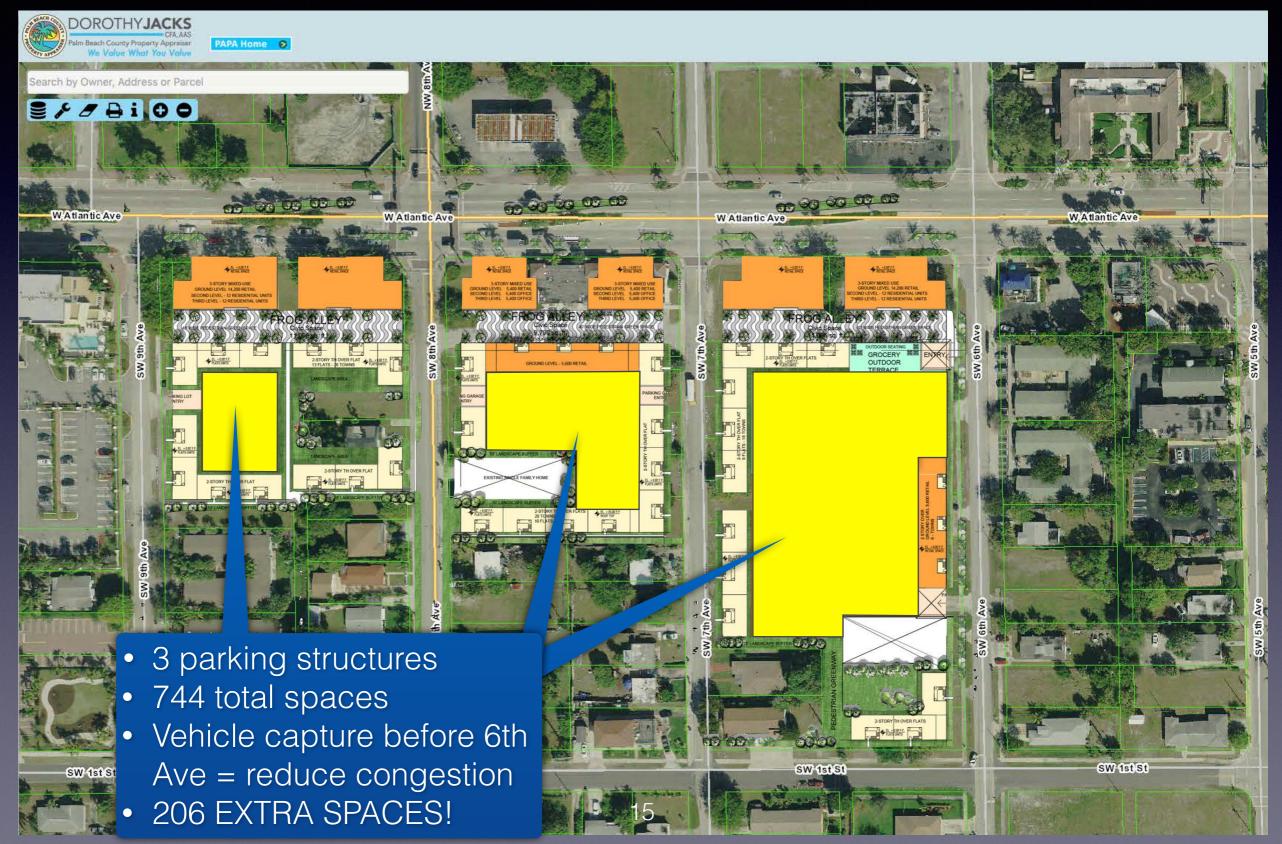

# Parking Options

### Financial Proposal

Fee simple ownership

Purchase price: \$10.00 + value proposition:

| \$5,000,000  | 18 immediate workforce housing units July 2019, adjacent to the Project |
|--------------|-------------------------------------------------------------------------|
| \$8,250,000  | 206 additional parking spaces in 3 new, structured garages              |
| \$9,100,000  | >45,000 sf of public open and green space                               |
| \$22,350,000 | VALUE PROPOSED BY BH3                                                   |