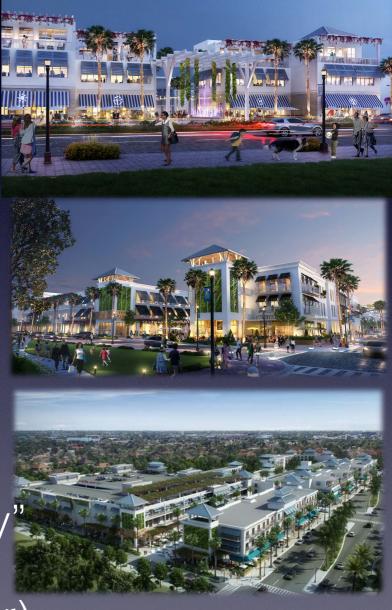

### Alta West

- CRA is not looking for a project
- CRA wants the **BEST** project

BEST PROJECT FOR CRA: Alta West: multi-use redevelopment project in Delray Beach on West Atlantic Ave. with165 residential units, restaurant and retail space, commercial office for locals, and a new "Frog Alley" to bring the community together

# The Project

- 43,300 sf ground floor retail/food & beverage
- 21,600 sf professional office
- 33,000 sf grocery
- 272,242 sf residential (165 units)
  - 28,532 sf residential amenities
- 302,374 sf parking (744 spaces)
- >40,000 sf public, open space "Frog Alley"
- 30 workforce housing units (18 now, 12 later)