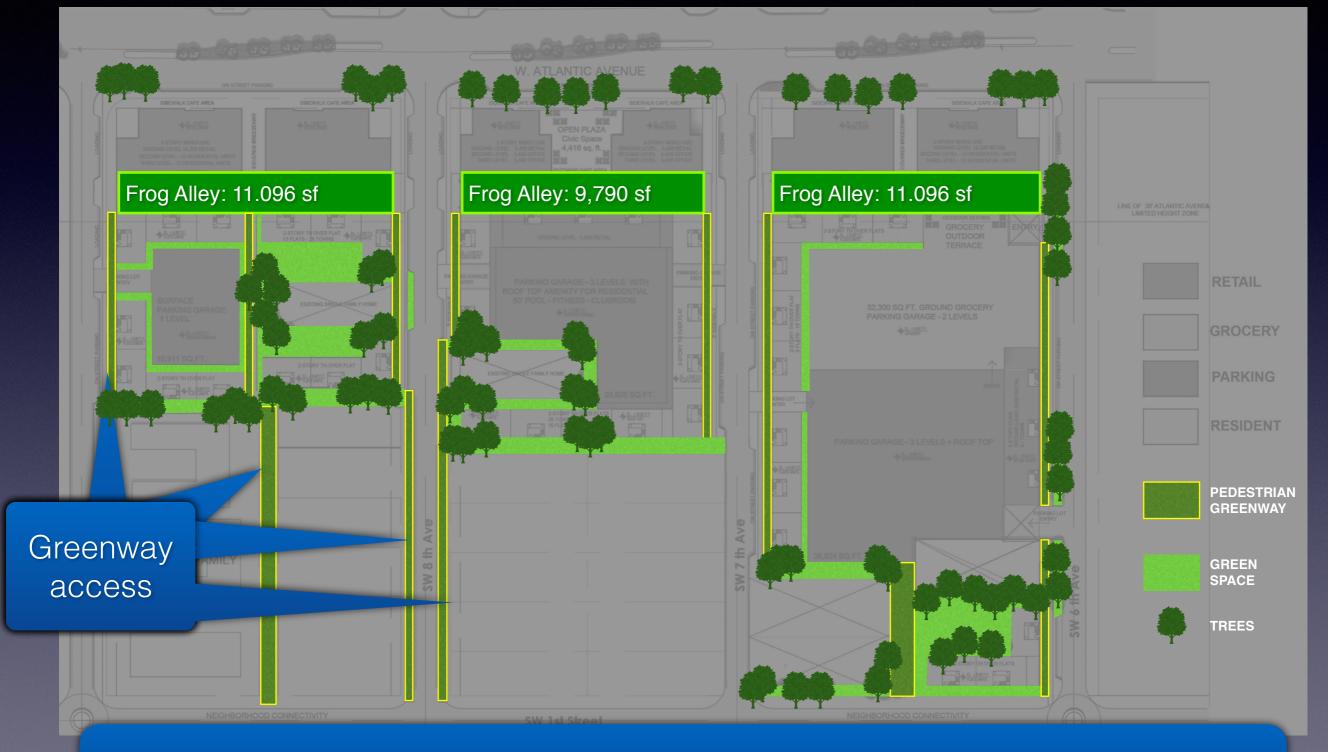

# Frog Alley

Immediate workforce housing (18 now + 12 later)

""Frog Alley" and pedestrian greenways

Inclusionary project (four-sided) no one faces a wall

### Open Green Space

BH3 will look for opportunities to build new garden areas & use existing trees

**Restaurant/ Retail** 

- THE JUNCTION:
  - ✓ WEEKEND EVENTS IN FROG ALLEY
  - ✓ COLLISION OF FOOD, TECHNOLOGY, ART, CULTURE, COMMUNITY AND MORE
  - ✓ LOCAL VENDORS, LOCAL FLAVORS, LOCAL FUN