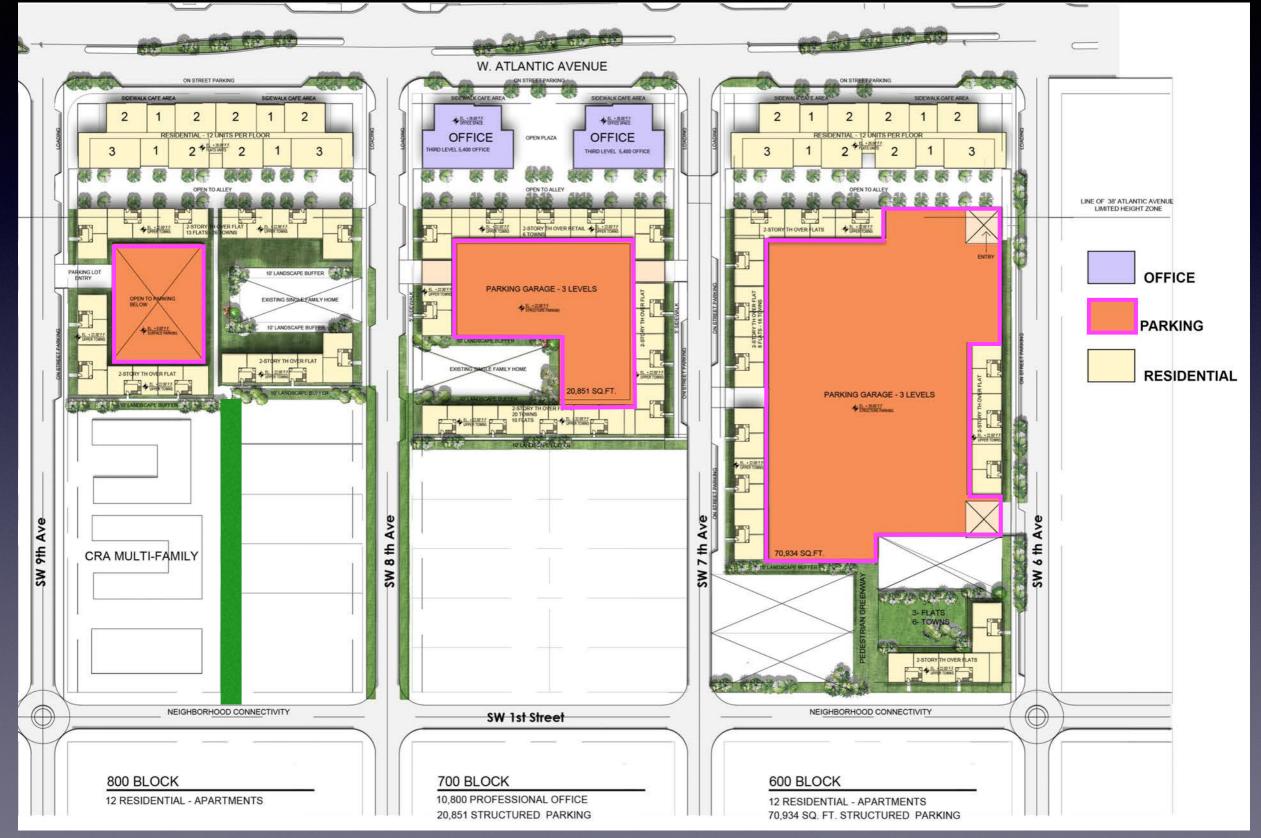

#### Ground Level Plan

# The Project

- 43,300 sf ground floor retail/food & beverage
- 21,600 sf professional office
- 33,000 sf grocery
- 272,242 sf residential (165 units)
  - 28,532 sf residential amenities
- 302,374 sf parking (744 spaces)
- >40,000 sf public, open space "Frog Alley"
- 30 workforce housing units (18 now, 12 later)