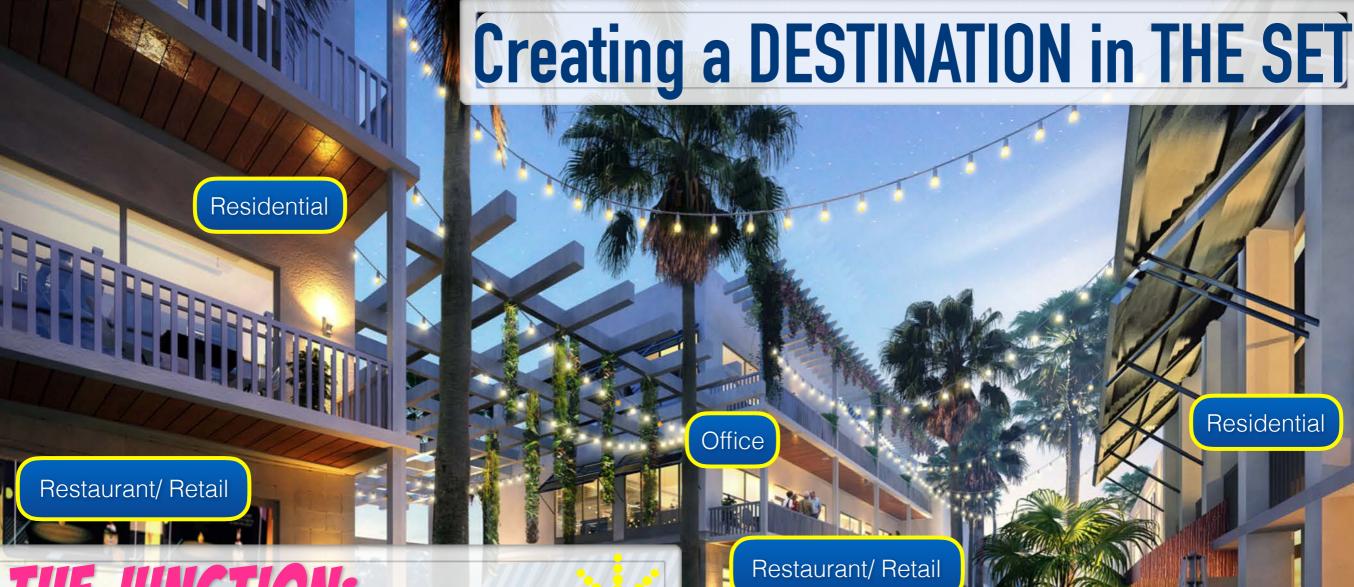

# The Project

- 43,300 sf ground floor retail/food & beverage
- 21,600 sf professional office
- 33,000 sf grocery
- 272,242 sf residential (165 units)
  - 28,532 sf residential amenities
- 302,374 sf parking (744 spaces)
- >40,000 sf public, open space "Frog Alley"
- 30 workforce housing units (18 now, 12 later)

### Open Green Space

BH3 will look for opportunities to build new garden areas & use existing trees

**Restaurant/ Retail** 

- THE JUNCTION:
  - ✓ WEEKEND EVENTS IN FROG ALLEY
  - ✓ COLLISION OF FOOD, TECHNOLOGY, ART, CULTURE, COMMUNITY AND MORE
  - ✓ LOCAL VENDORS, LOCAL FLAVORS, LOCAL FUN