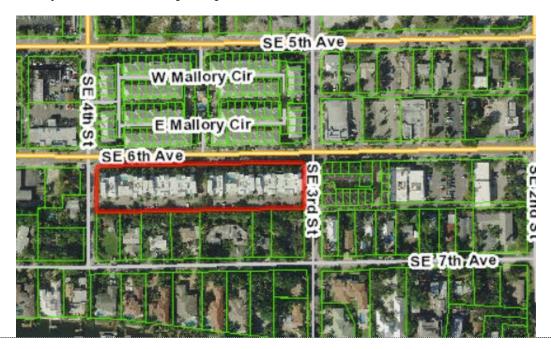

#### SITE PLAN REVIEW AND APPEARANCE BOARD

Meeting: February 13, 2019 File No.: (2019-092) Application Type: Color Change

**General Data:** 

**Applicant:** Bruce Leish

**Location:** 335 & 365 SE 6<sup>th</sup> Avenue **PCN:** 12-43-46-16-J6-014-2010 **FLUM:** CC (Central Core)

Zoning: CBD (Central Business District)

Adjacent Zoning:

o CBD (North)

o CBD (West)

o (GC) General Commercial (South)

o CBD (East)

**Existing Land Use:** Townhomes