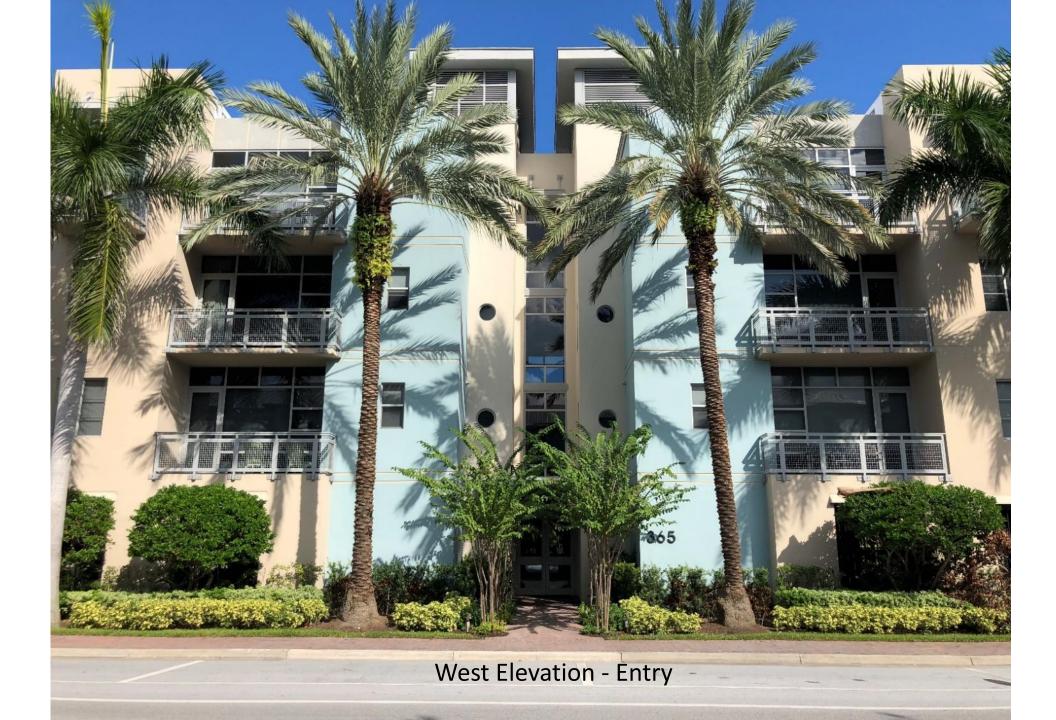

#### Item before the Board:

The item before the board is a color change Beige and Medium Grey to SnowBound, Festoon Aqua and the fascia will be a custom Grey to match the existing railings.

Project Planner:
Jennifer Buce, Assistant Planner;
buce@mydelraybeach.com,
561-243-7138

Proposed Colors
Typical East and West Half Elevations

Proposed Colors
Typical North and South Elevations

SW 7004 Snowbound SW 0019 Festoon Aqua

Main Body

Accent Body