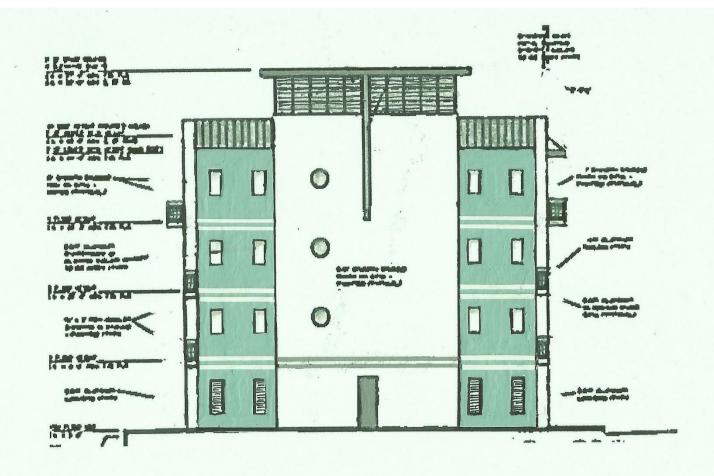

Proposed Colors
Typical East and West Half Elevations

Proposed Colors
Typical North and South Elevations

SW 7004 Snowbound SW 0019 Festoon Aqua

Main Body

Accent Body