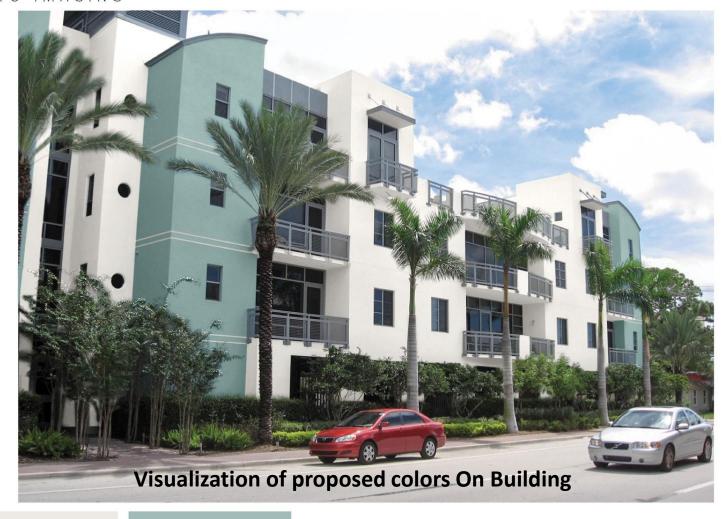

#### Item before the Board:

The item before the board is a color change Beige and Medium Grey to SnowBound, Festoon Aqua and the fascia will be a custom Grey to match the existing railings.

Project Planner:
Jennifer Buce, Assistant Planner;
buce@mydelraybeach.com,
561-243-7138

### **COLOR SAMPLES/FINISHES SCHEDULE**

Please note type of material proposed

| 4                                                                                                                                   | ATTACH SAMPLES                  |                           | ATTACH SAMPLES       |   |
|-------------------------------------------------------------------------------------------------------------------------------------|---------------------------------|---------------------------|----------------------|---|
| ROOF                                                                                                                                |                                 | AWNINGS                   |                      | * |
| SW SHOWBOUND WALLS (BODY)                                                                                                           | SW 7004 <i>256-C2</i> Snowbound | RAILINGS                  | NOT BEING<br>PAINTED |   |
| CUSTOM MATCH<br>TO RAILINGS FASCIA<br>ACCEMYS                                                                                       |                                 | DOORS                     |                      |   |
| WINDOWS                                                                                                                             |                                 | SCREENING<br>(PATIO/POOL) |                      |   |
| SW FESTOON AQUA COLUMNS ACCENT PANELS                                                                                               |                                 | OTHER                     |                      |   |
| LOXON WATERPROOFING PAINT (SW) INDICATE FINISH TYPE (Flat, Gloss etc): EGGSHELL SELF-CLEANING                                       |                                 |                           |                      |   |
| SUBMIT EIGHT COPIES OF A PHOTOGRAPH(S) OF THE STREETSCAPE VIEW(S) OF THE SUBJECT SITE AND THE BUILDINGS IMMEDIATELY ADJACENT TO IT. |                                 |                           |                      |   |
| AFFIX EIGHT COPIES OF A PHOTOGRAPH OF BUILDING WITH PROPOSED COLORS TO APPLICATION                                                  |                                 |                           |                      |   |

Proposed Colors
Typical East and West Half Elevations

Proposed Colors
Typical North and South Elevations

SW 7004 Snowbound SW 0019 Festoon Aqua

Main Body

Accent Body