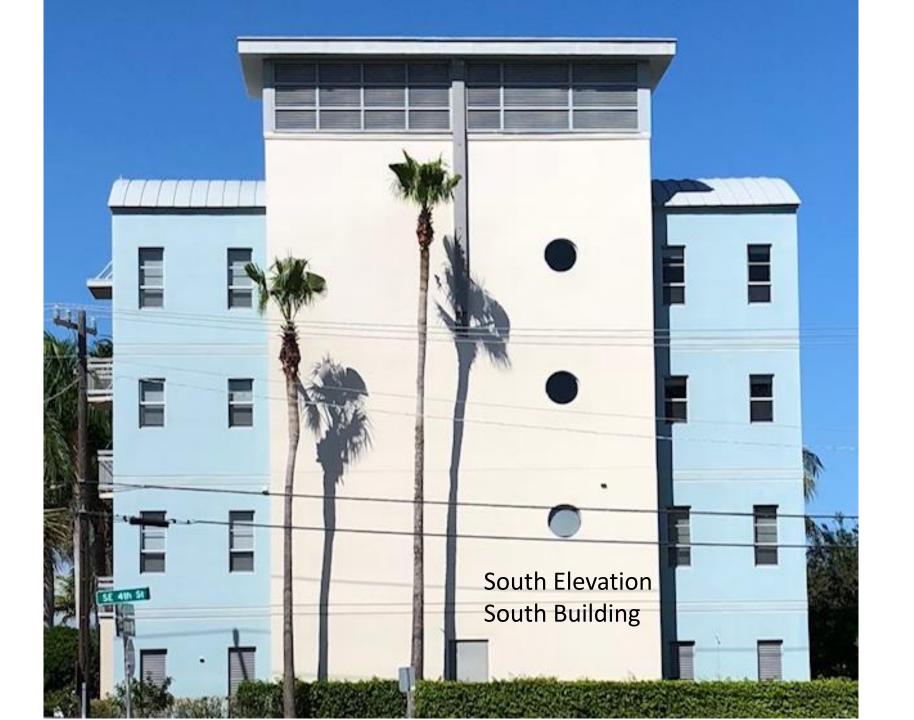

#### Item before the Board:

The item before the board is a color change Beige and Medium Grey to SnowBound, Festoon Aqua and the fascia will be a custom Grey to match the existing railings.

Project Planner:
Jennifer Buce, Assistant Planner;
buce@mydelraybeach.com,
561-243-7138

Proposed Colors
Typical East and West Half Elevations

Proposed Colors
Typical North and South Elevations

SW 7004 Snowbound SW 0019 Festoon Aqua

Main Body

Accent Body