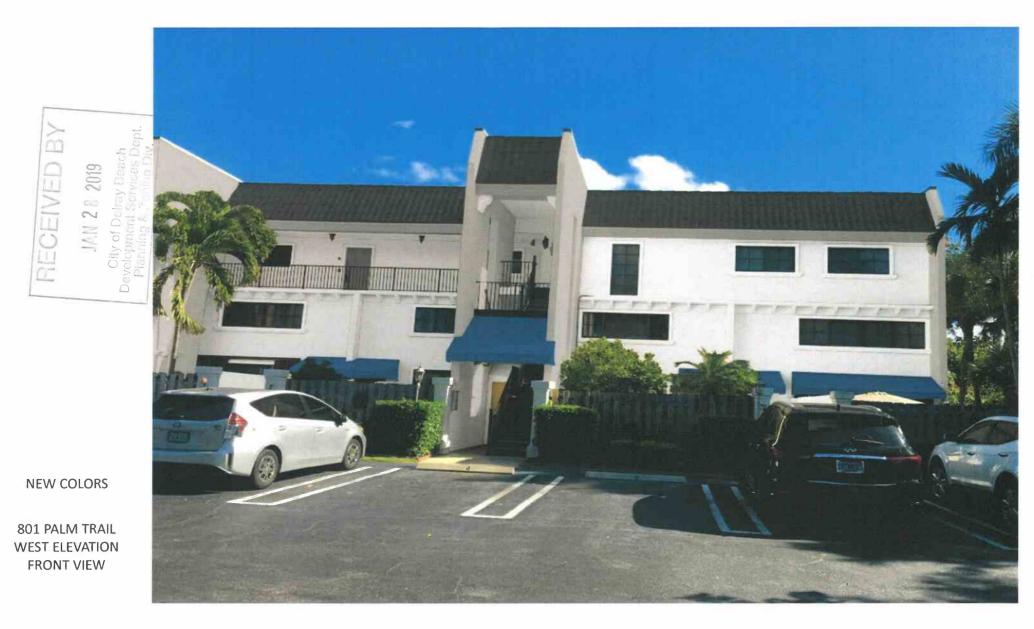

#### Item before the Board:

The item before the board is a color change from pale yellow to Silver Feather, Gray Marble and the roof Gibraltat Gray. The awnings will be a Phantom Mist, doors an Antique Silver and he Awnings Blue.

## AFFIX EIGHT COPIES OF A PHOTOGRAPH OF BUILDING WITH PROPOSED COLORS TO APPLICATION

801 PALM TRAIL WEST ELEVATION FRONT VIEW

801 PALM TRAIL EAST ELEVATION BACK VIEW

801 PALM TRAIL NORTH ELEVATION SIDE VIEW