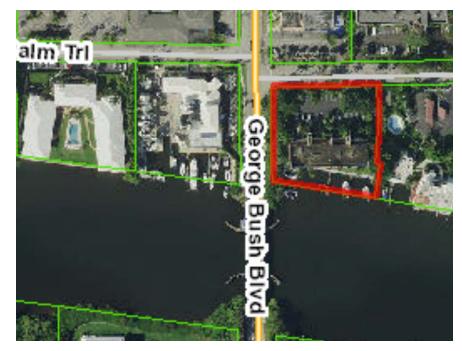

| SITE PLAN REVIEW AND APPEARANCE BOARD                                                                                                                                                                                                                                                                                             |                               |                                |  |
|-----------------------------------------------------------------------------------------------------------------------------------------------------------------------------------------------------------------------------------------------------------------------------------------------------------------------------------|-------------------------------|--------------------------------|--|
| Meeting: February 13, 2019                                                                                                                                                                                                                                                                                                        | File No.: (2019-104)          | Application Type: Color Change |  |
| General Data:<br>Applicant: Grant Lee<br>Location: 801 Palm Trail<br>PCN: 12-43-46-09-45-000-0010<br>FLUM: MD (Medium Density)<br>Zoning: RM (Multiple Family Resi<br>Adjacent Zoning:<br>o SAD (Special Activities D<br>o GC (General Commercial<br>o (RM) (North)<br>o Intracoastal Waterway (E<br>Existing Land Use: Townhomes | istrict) (South)<br>I) (West) |                                |  |

#### Item before the Board:

The item before the board is a color change from pale yellow to Silver Feather, Gray Marble and the roof Gibraltat Gray. The awnings will be a Phantom Mist, doors an Antique Silver and he Awnings Blue.