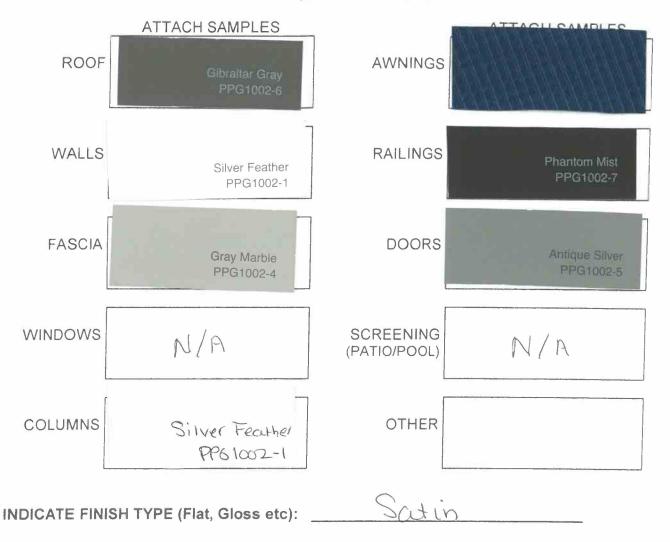

#### Item before the Board:

The item before the board is a color change from pale yellow to Silver Feather, Gray Marble and the roof Gibraltat Gray. The awnings will be a Phantom Mist, doors an Antique Silver and he Awnings Blue.

# **COLOR SAMPLES/FINISHES SCHEDULE**

#### Please note type of material proposed