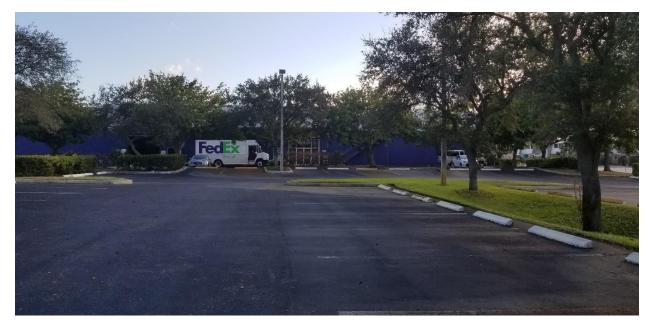

#### Adjacent Land Owners Existing Building Photos

North of Site (Life Storage)

View from 777 S. Congress Ave. looking North

View from Congress Ave. looking East

South of Site (D&B Tile of Delray)

View from 777 S. Congress Ave. looking South

View from Congress Ave. looking East

LEGAL DESCRIPTION Parcel of land lying in Section 19, Township 46 South, Range 43 East, Palm Beach County Florida, being more particularly described as follows:

Commencing at the quarter Section corner in the East line of said Section 19; thence South 39° 27'44" West (assumed) along the East-West quarter Section line of said Section 19, a distance of 945.09 feet to a point in the East right-of-way of Congress Avenue; thence North 00° 12'55" West along the East right-of-way of said Congress Avenue, as shown on Road Plat Book 4, at Page(s) 4, 66, 67 and 68, of the Public Records of Palm Beach County, Florida, a distance of 1180.00 feet to the Point of Beginning of the parcel to be herein described: Thence continue North 00° 12'55" West, along the East line of said Congress Avenue, a distance of 221.24 feet to the point of curvature of a curve concave to the West; thence Northwesterly, along the arc of said curve, having a radius of 1094.74 feet and a central angle of 17° 56'29", a distance of 342.80 feet; thence North 89"27'44" East and parallel with the East-West quarter Section line of said Section 19, a distance of 432.51 feet to a point in the West right-of-way line of the Seaboard Airline Railroad; thence South 00° 12'55" East along said West right-of-way line of the Seaboard Airline Railroad, a distance of 379.17 feet to the Point of Beginning aforedescribed. Beginning aforedescribed.