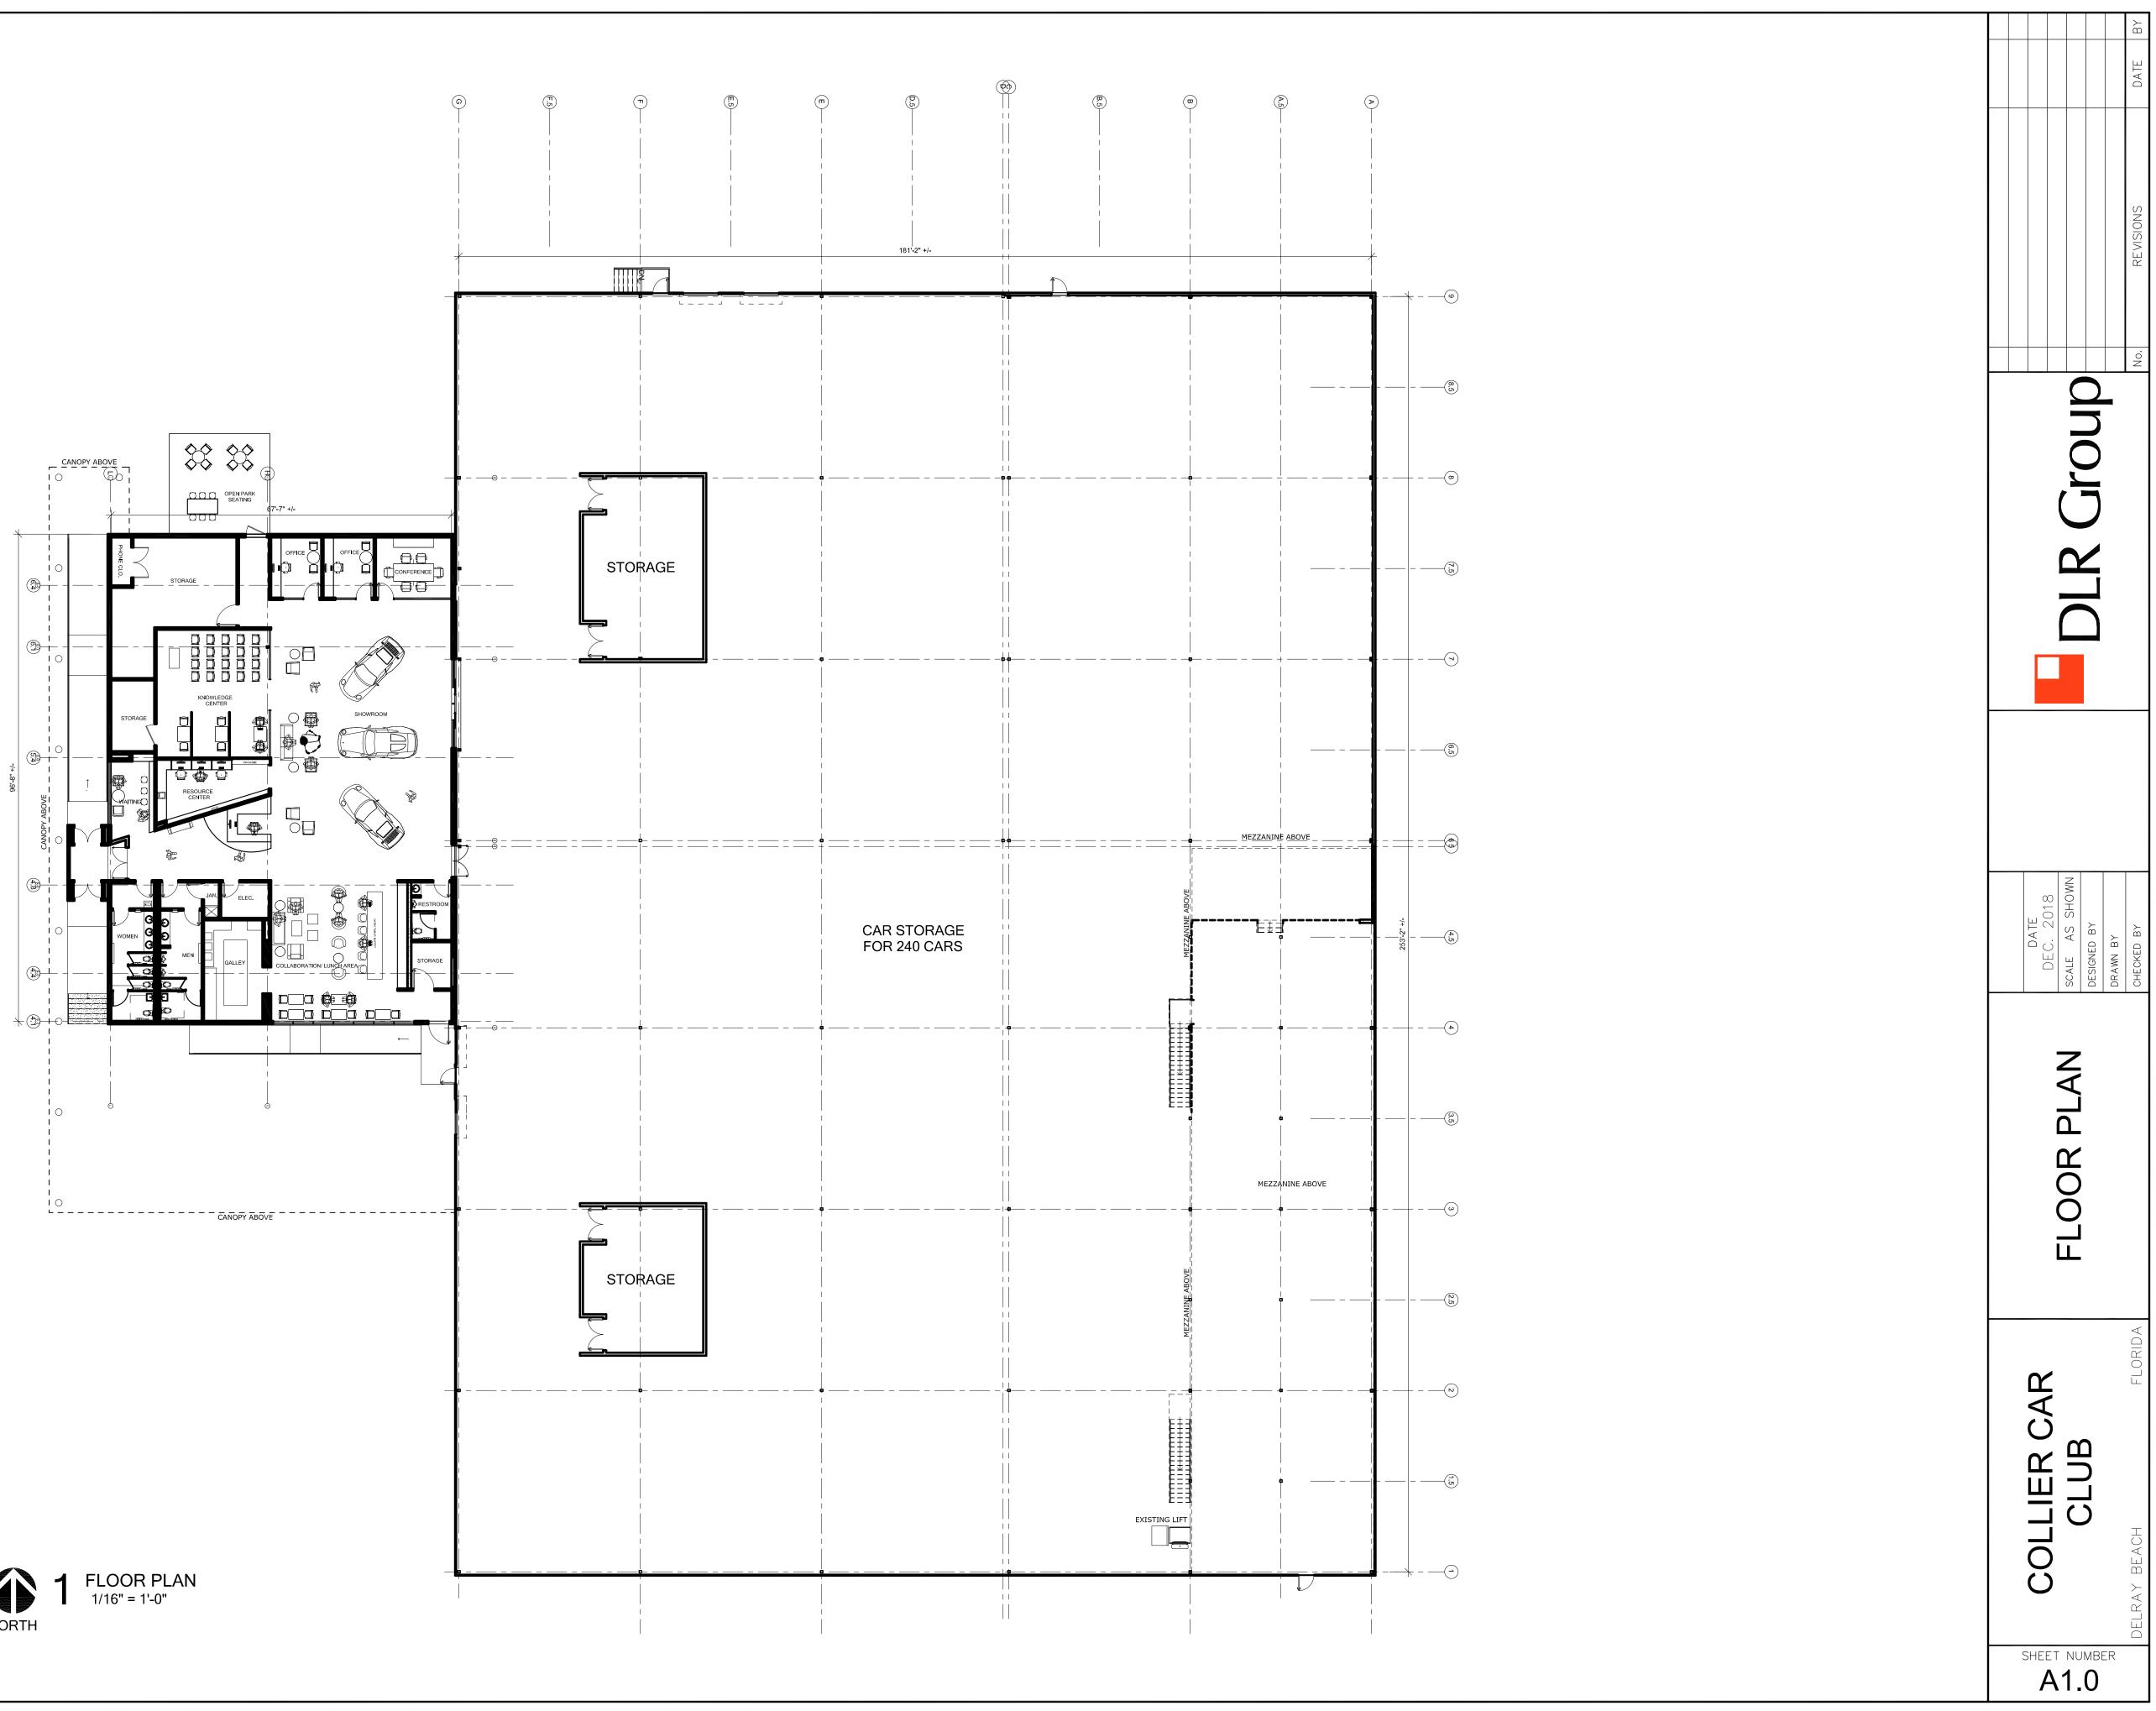

#### PARCEL INFORMATION COLLIER CAR CLUB 777 S. CONGRESS AVE., DELRAY BEACH, FL 33445 12-43-46-19-00-000-1060 MIXED RESIDENTIAL, OFFICE, AND COMMERICAL (MROC) CMU (CONGRESS AVE MIXED USE) SPECIAL ACTIVITIES DISTRICT (SAD) COMMUNITY PANEL 12099C0979F (ZONÈ X) (NO BFE) **PROJECT AREAS** EXISTING: PROPOSED: 209,978 100.0% 209,978 100.0% 56.2% 55.9% 118,023 117,274 65,924 66,673 31.8% 31.4% 51,350 24.5% 51,350 24.5% 91,955 92,704 43.8% 44.1%

|     | PARKING    |                        |           |  |  |
|-----|------------|------------------------|-----------|--|--|
|     | BUILDING:  | RATIO:                 | REQUIRED: |  |  |
|     | 240 CARS   | 4 STALLS PER 100 CARS  | 10        |  |  |
|     | 6350 SF    | 3.5 SPACES PER 1,000SF | 23        |  |  |
|     |            |                        | 33        |  |  |
| PAR | KING PROVI | DED                    |           |  |  |
|     | 104        |                        |           |  |  |
|     | 35         |                        |           |  |  |
|     | 5          |                        |           |  |  |
|     |            | 144                    |           |  |  |