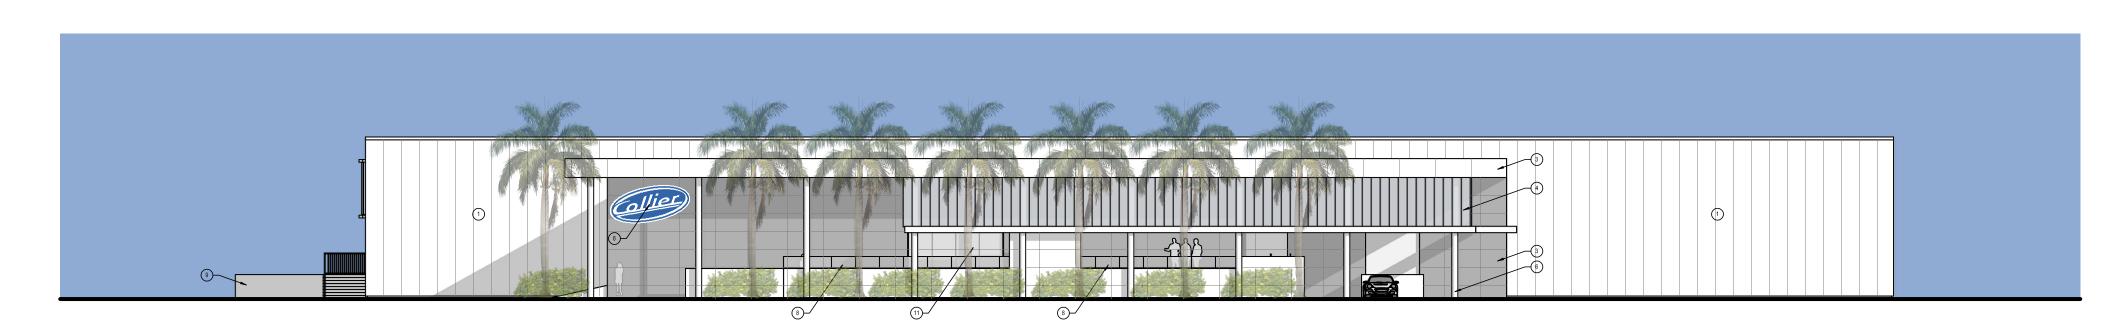

### 777 S. Congress Avenue

#### PARCEL INFORMATION COLLIER CAR CLUB 777 S. CONGRESS AVE., DELRAY BEACH, FL 33445 12-43-46-19-00-000-1060 MIXED RESIDENTIAL, OFFICE, AND COMMERICAL (MROC) CMU (CONGRESS AVE MIXED USE) SPECIAL ACTIVITIES DISTRICT (SAD) COMMUNITY PANEL 12099C0979F (ZONÈ X) (NO BFE) **PROJECT AREAS** EXISTING: PROPOSED: 209,978 100.0% 209,978 100.0% 56.2% 55.9% 118,023 117,274 65,924 66,673 31.8% 31.4% 51,350 24.5% 51,350 24.5% 91,955 92,704 43.8% 44.1%

| DEVELOPMENT STANDARD | <b>DS (SEC. 4.3.4)</b> |
|----------------------|------------------------|
| CODE REQUIREMENT:    | PROVIDED:              |
| 0' MINIMUM           | 565'                   |
| 0' MINIMUM           | 559'                   |
| 0' MINIMUM           | 365'                   |
| 0 ACRE MINIMUM       | 4.82 ACRES             |
| 48' MAXIMUM          | 26' 6''                |
| N/A                  | 56,550 GSF             |
| BUILDING SETBA       |                        |
| REQUIRED:            | PROVIDED:              |
| 15'                  | 95.5'                  |
| 15'                  | 127.6'                 |
| 15'                  | 175.4'                 |
| 15'                  | 19.5'                  |