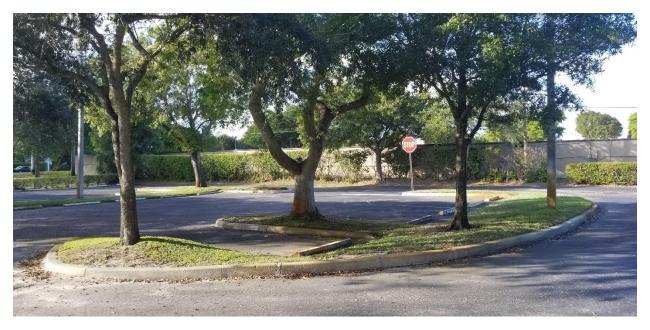

### 777 S. Congress Avenue

#### **Onsite Existing Building Photos**

Front of Building (view from Congress Ave.)



Front and South side of Building



#### Side of Building



#### Back of Building (view from I-95)



#### Adjacent Land Owners Existing Building Photos

North of Site (Life Storage)

View from 777 S. Congress Ave. looking North



View from Congress Ave. looking East



South of Site (D&B Tile of Delray)

View from 777 S. Congress Ave. looking South



View from Congress Ave. looking East





LEGAL DESCRIPTION Parcel of land lying in Section 19, Township 46 South, Range 43 East, Palm Beach County Florida, being more particularly described as follows:

Commencing at the quarter Section corner in the East line of said Section 19; thence South 39° 27'44" West (assumed) along the East-West quarter Section line of said Section 19, a distance of 945.09 feet to a point in the East right-of-way of Congress Avenue; thence North 00° 12'55" West along the East right-of-way of said Congress Avenue, as shown on Road Plat Book 4, at Page(s) 4, 66, 67 and 68, of the Public Records of Palm Beach County, Florida, a distance of 11