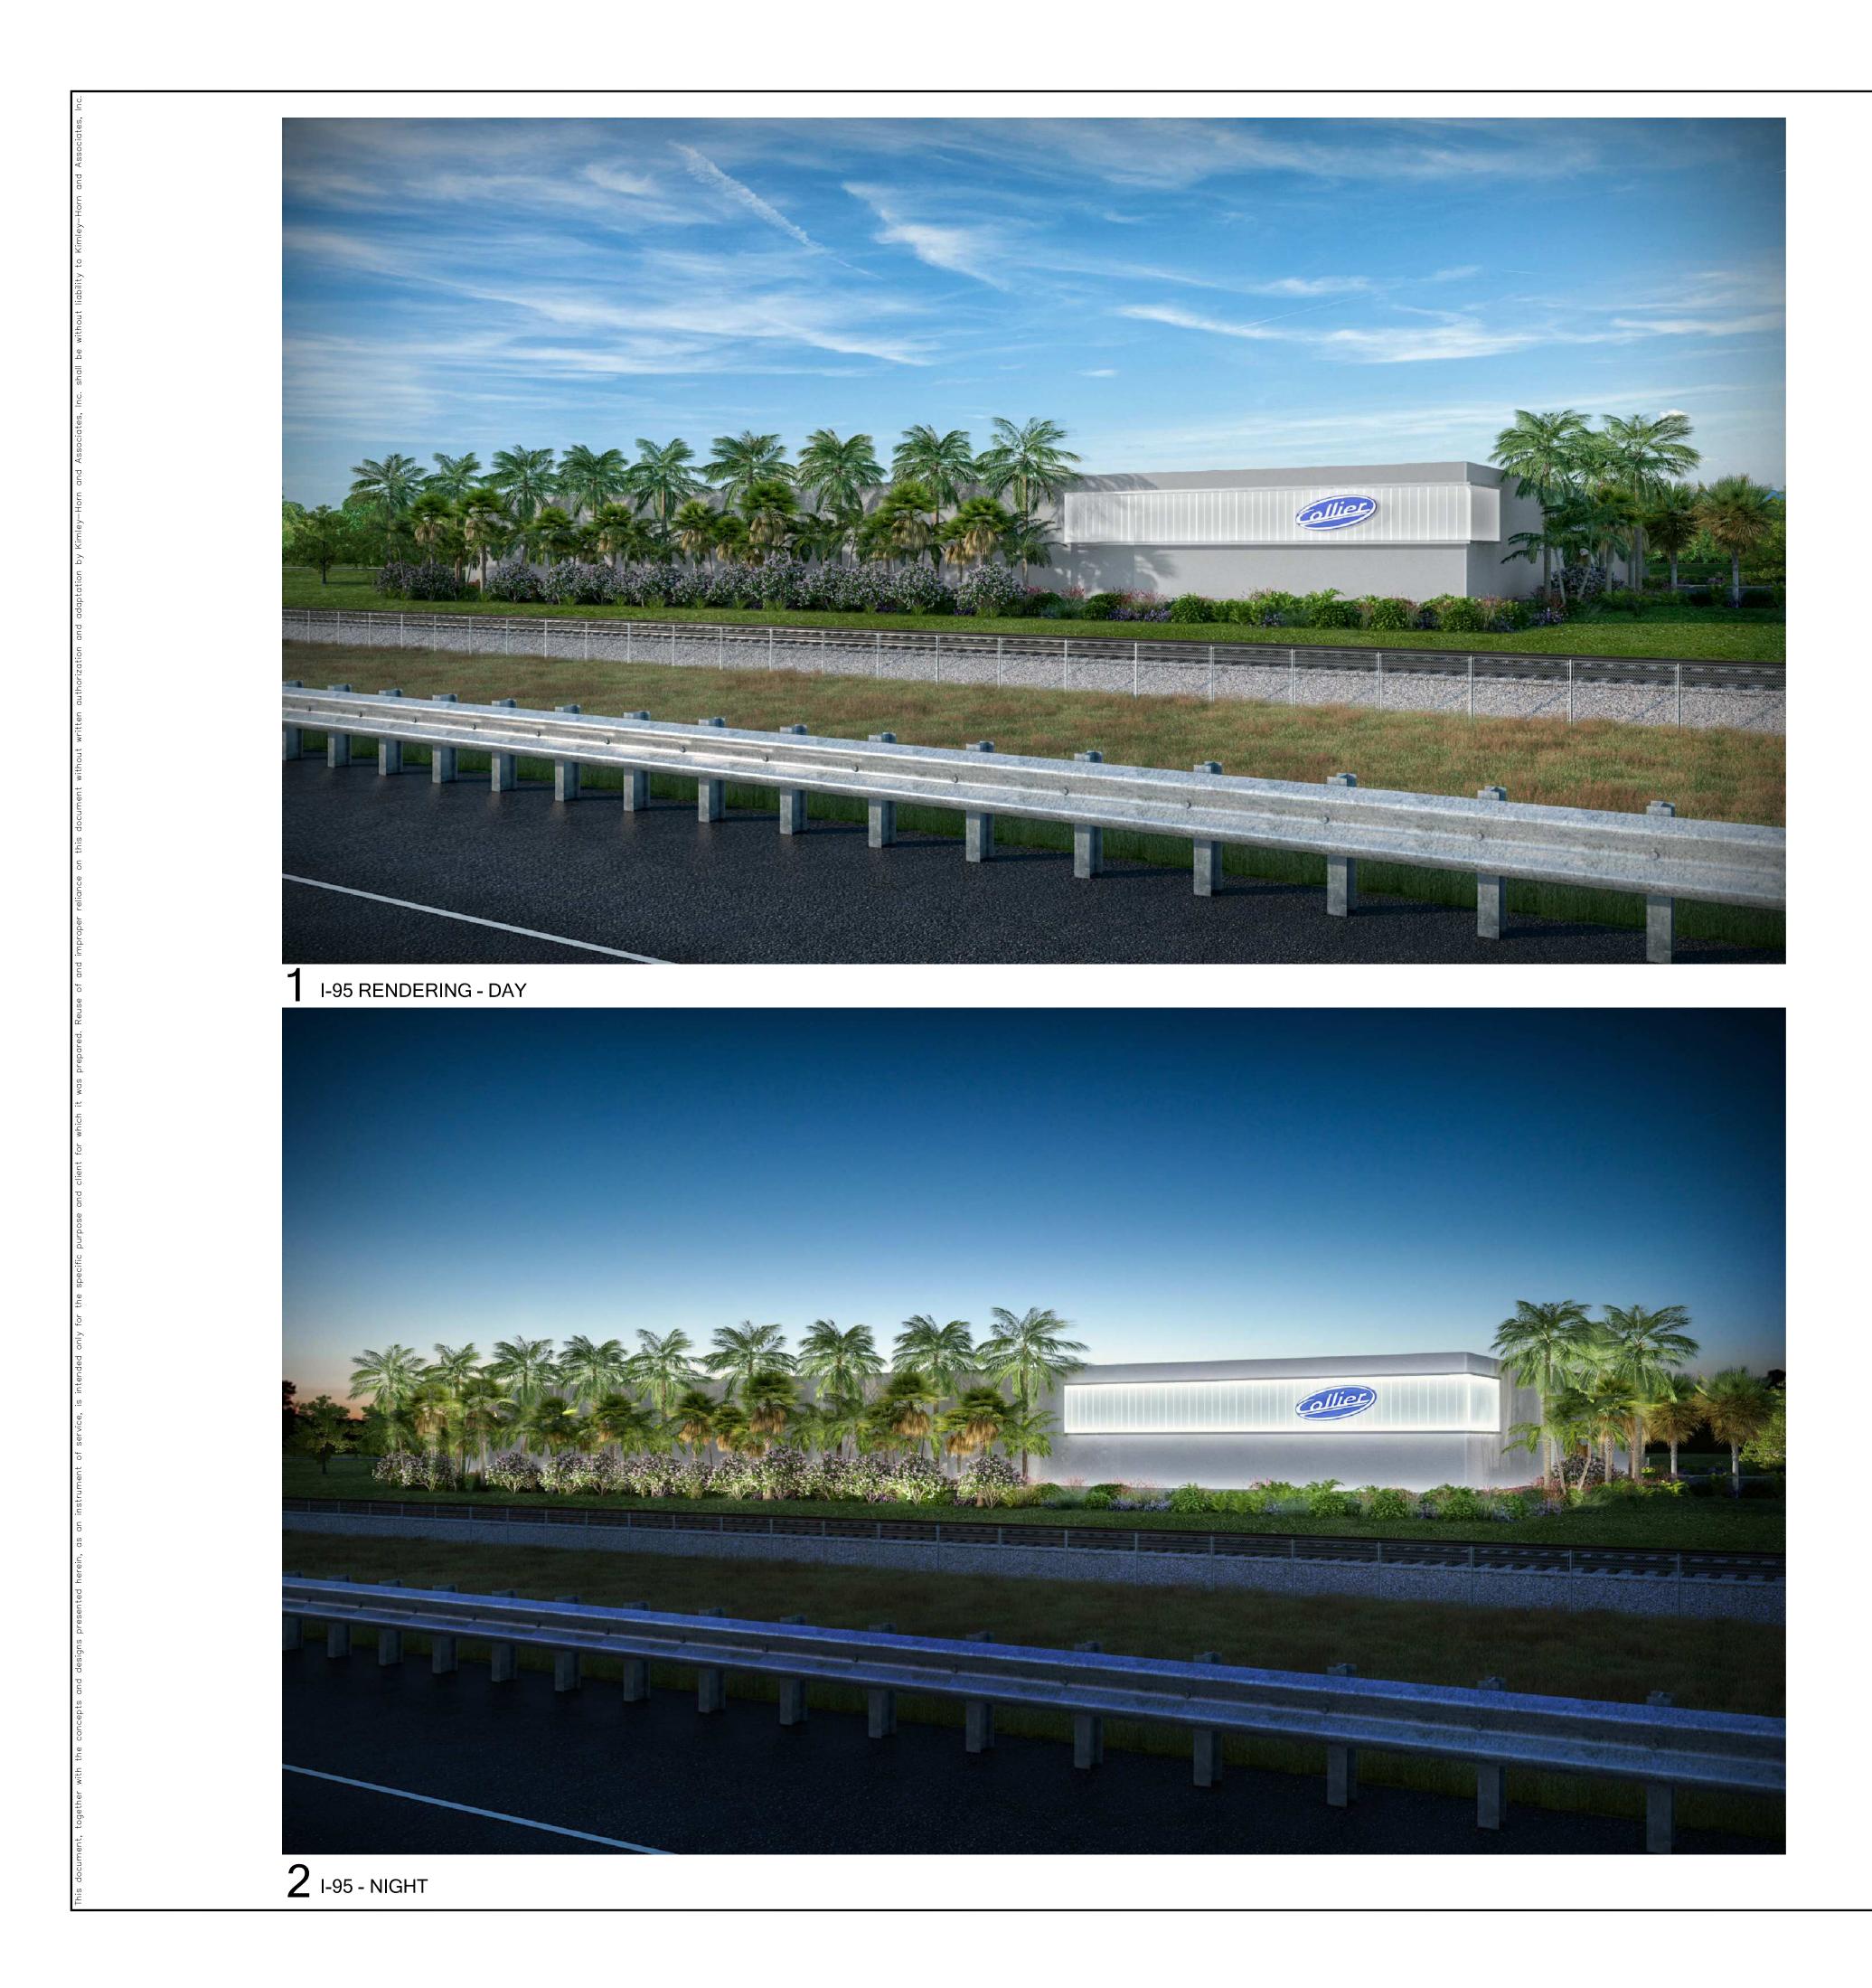

| LCOM                                               |                                               | t number                                                                                             |              |







## **3** EAST ELEVATION 1/16" = 1'-0"

**4** SOUTH ELEVATION 1/16" = 1'-0"



## **2** NORTH ELEVATION 1/16" = 1'-0"



# **WEST ELEVATION** 1/16" = 1'-0"







2 EXISTING CMU PAINTED