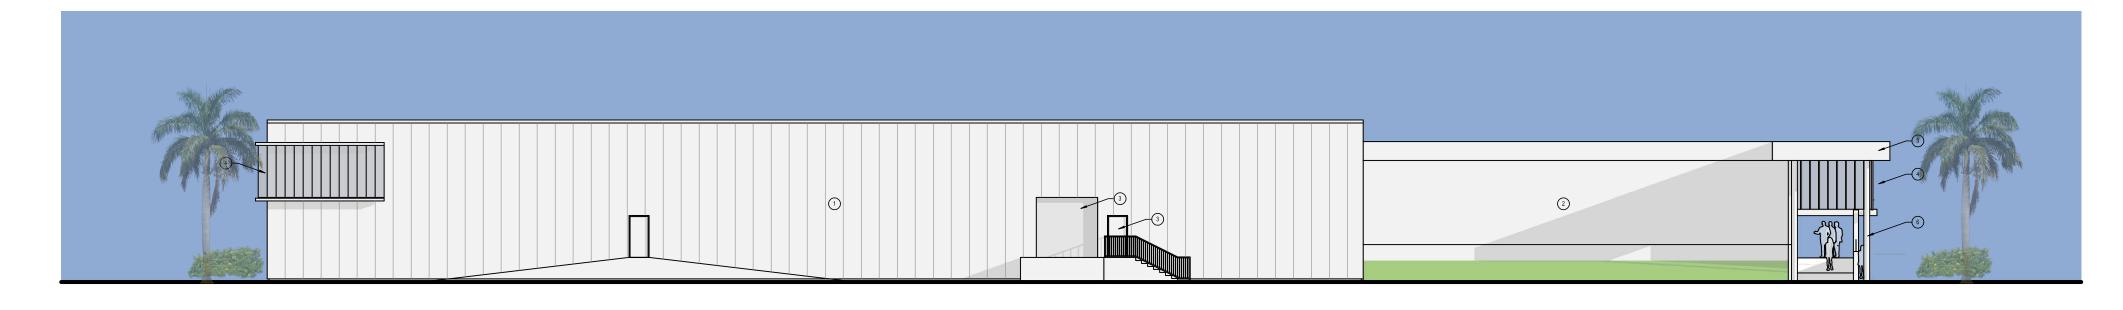

### 777 S. Congress Avenue

#### PARCEL INFORMATION COLLIER CAR CLUB 777 S. CONGRESS AVE., DELRAY BEACH, FL 33445 12-43-46-19-00-000-1060 MIXED RESIDENTIAL, OFFICE, AND COMMERICAL (MROC) CMU (CONGRESS AVE MIXED USE) SPECIAL ACTIVITIES DISTRICT (SAD) COMMUNITY PANEL 12099C0979F (ZONÈ X) (NO BFE) **PROJECT AREAS** EXISTING: PROPOSED: 209,978 100.0% 209,978 100.0% 56.2% 55.9% 118,023 117,274 65,924 66,673 31.8% 31.4% 51,350 24.5% 51,350 24.5% 91,955 92,704 43.8% 44.1%

| DEVELOPMENT STANDARD | <b>DS (SEC. 4.3.4)</b> |
|----------------------|------------------------|
| CODE REQUIREMENT:    | PROVIDED:              |
| 0' MINIMUM           | 565'                   |
| 0' MINIMUM           | 559'                   |
| 0' MINIMUM           | 365'                   |
| 0 ACRE MINIMUM       | 4.82 ACRES             |
| 48' MAXIMUM          | 26' 6''                |
| N/A                  | 56,550 GSF             |
| BUILDING SETBA       |                        |
| REQUIRED:            | PROVIDED:              |
| 15'                  | 95.5'                  |
| 15'                  | 127.6'                 |
| 15'                  | 175.4'                 |
| 15'                  | 19.5'                  |