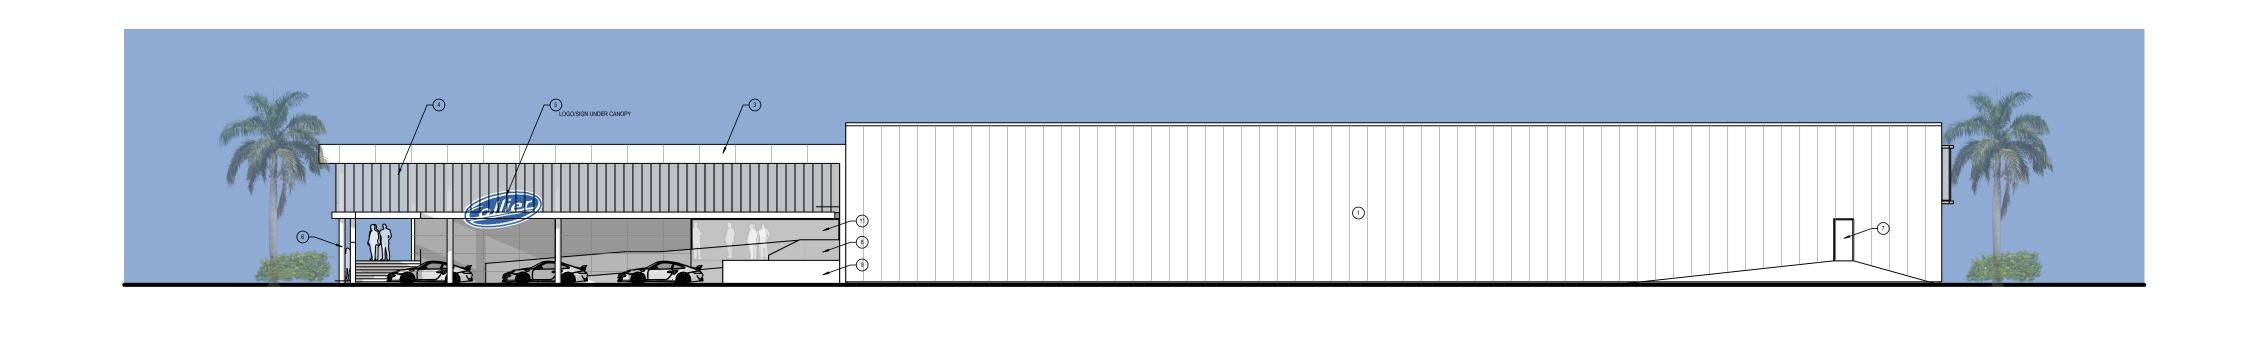

| LCOM                                               |                                               | t number                                                                                             |              |







## **3** EAST ELEVATION 1/16" = 1'-0"

**4** SOUTH ELEVATION 1/16" = 1'-0"



## **2** NORTH ELEVATION 1/16" = 1'-0"



# **WEST ELEVATION** 1/16" = 1'-0"







2 EXISTING CMU PAINTED