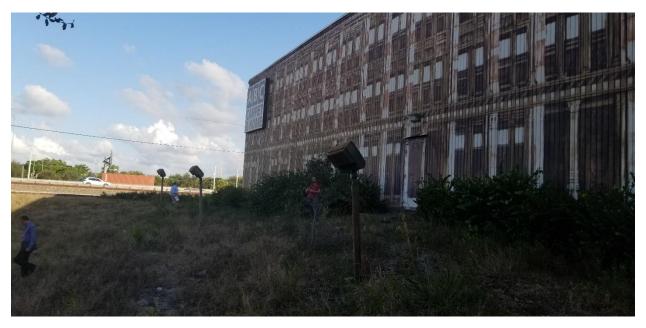

### 777 S. Congress Avenue

#### **Onsite Existing Building Photos**

Front of Building (view from Congress Ave.)



Front and South side of Building



#### Side of Building



#### Back of Building (view from I-95)



#### Adjacent Land Owners Existing Building Photos

North of Site (Life Storage)

View from 777 S. Congress Ave. looking North



View from Congress Ave. looking East



South of Site (D&B Tile of Delray)

View from 777 S. Congress Ave. looking South



View from Congress Ave. looking East





LEGAL DESCRIPTION Parcel of land lying in Section 19, Township 46 South, Range 43 East, Palm Beach County Florida, being more particularly described as follows:

Commencing at the quarter Section corner in the East line of said Section 19; thence South 39° 27'44" West (assumed) along the East-West quarter Section line of said Section 19, a distance of 945.09 feet to a point in the East right-of-way of Congress Avenue; thence North 00° 12'55" West along the