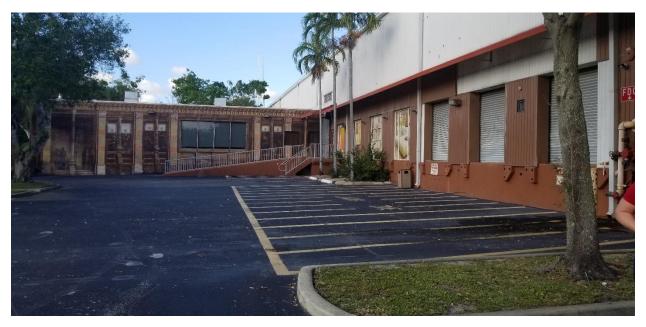

### 777 S. Congress Avenue

#### **Onsite Existing Building Photos**

Front of Building (view from Congress Ave.)



Front and South side of Building



#### Side of Building



#### Back of Building (view from I-95)



#### Adjacent Land Owners Existing Building Photos

North of Site (Life Storage)

View from 777 S. Congress Ave. looking North



View from Congress Ave. looking East



South of Site (D&B Tile of Delray)

View from 777 S. Congress Ave. looking South



View from Congress Ave. looking East





LEGAL DESCRIPTION Parcel of land lying in Section 19, Township 46 South, Range 43 East, Palm Beach County Florida, being more particularly described as follows:

Commencing at the quarter Section corner in the East line of said Section 19; thence South 39° 27'44" West (assumed) along the East-West quarter Section line of said Section 19, a distance of 945.09 feet to a point in the East right-of-way of Congress Avenue; thence North