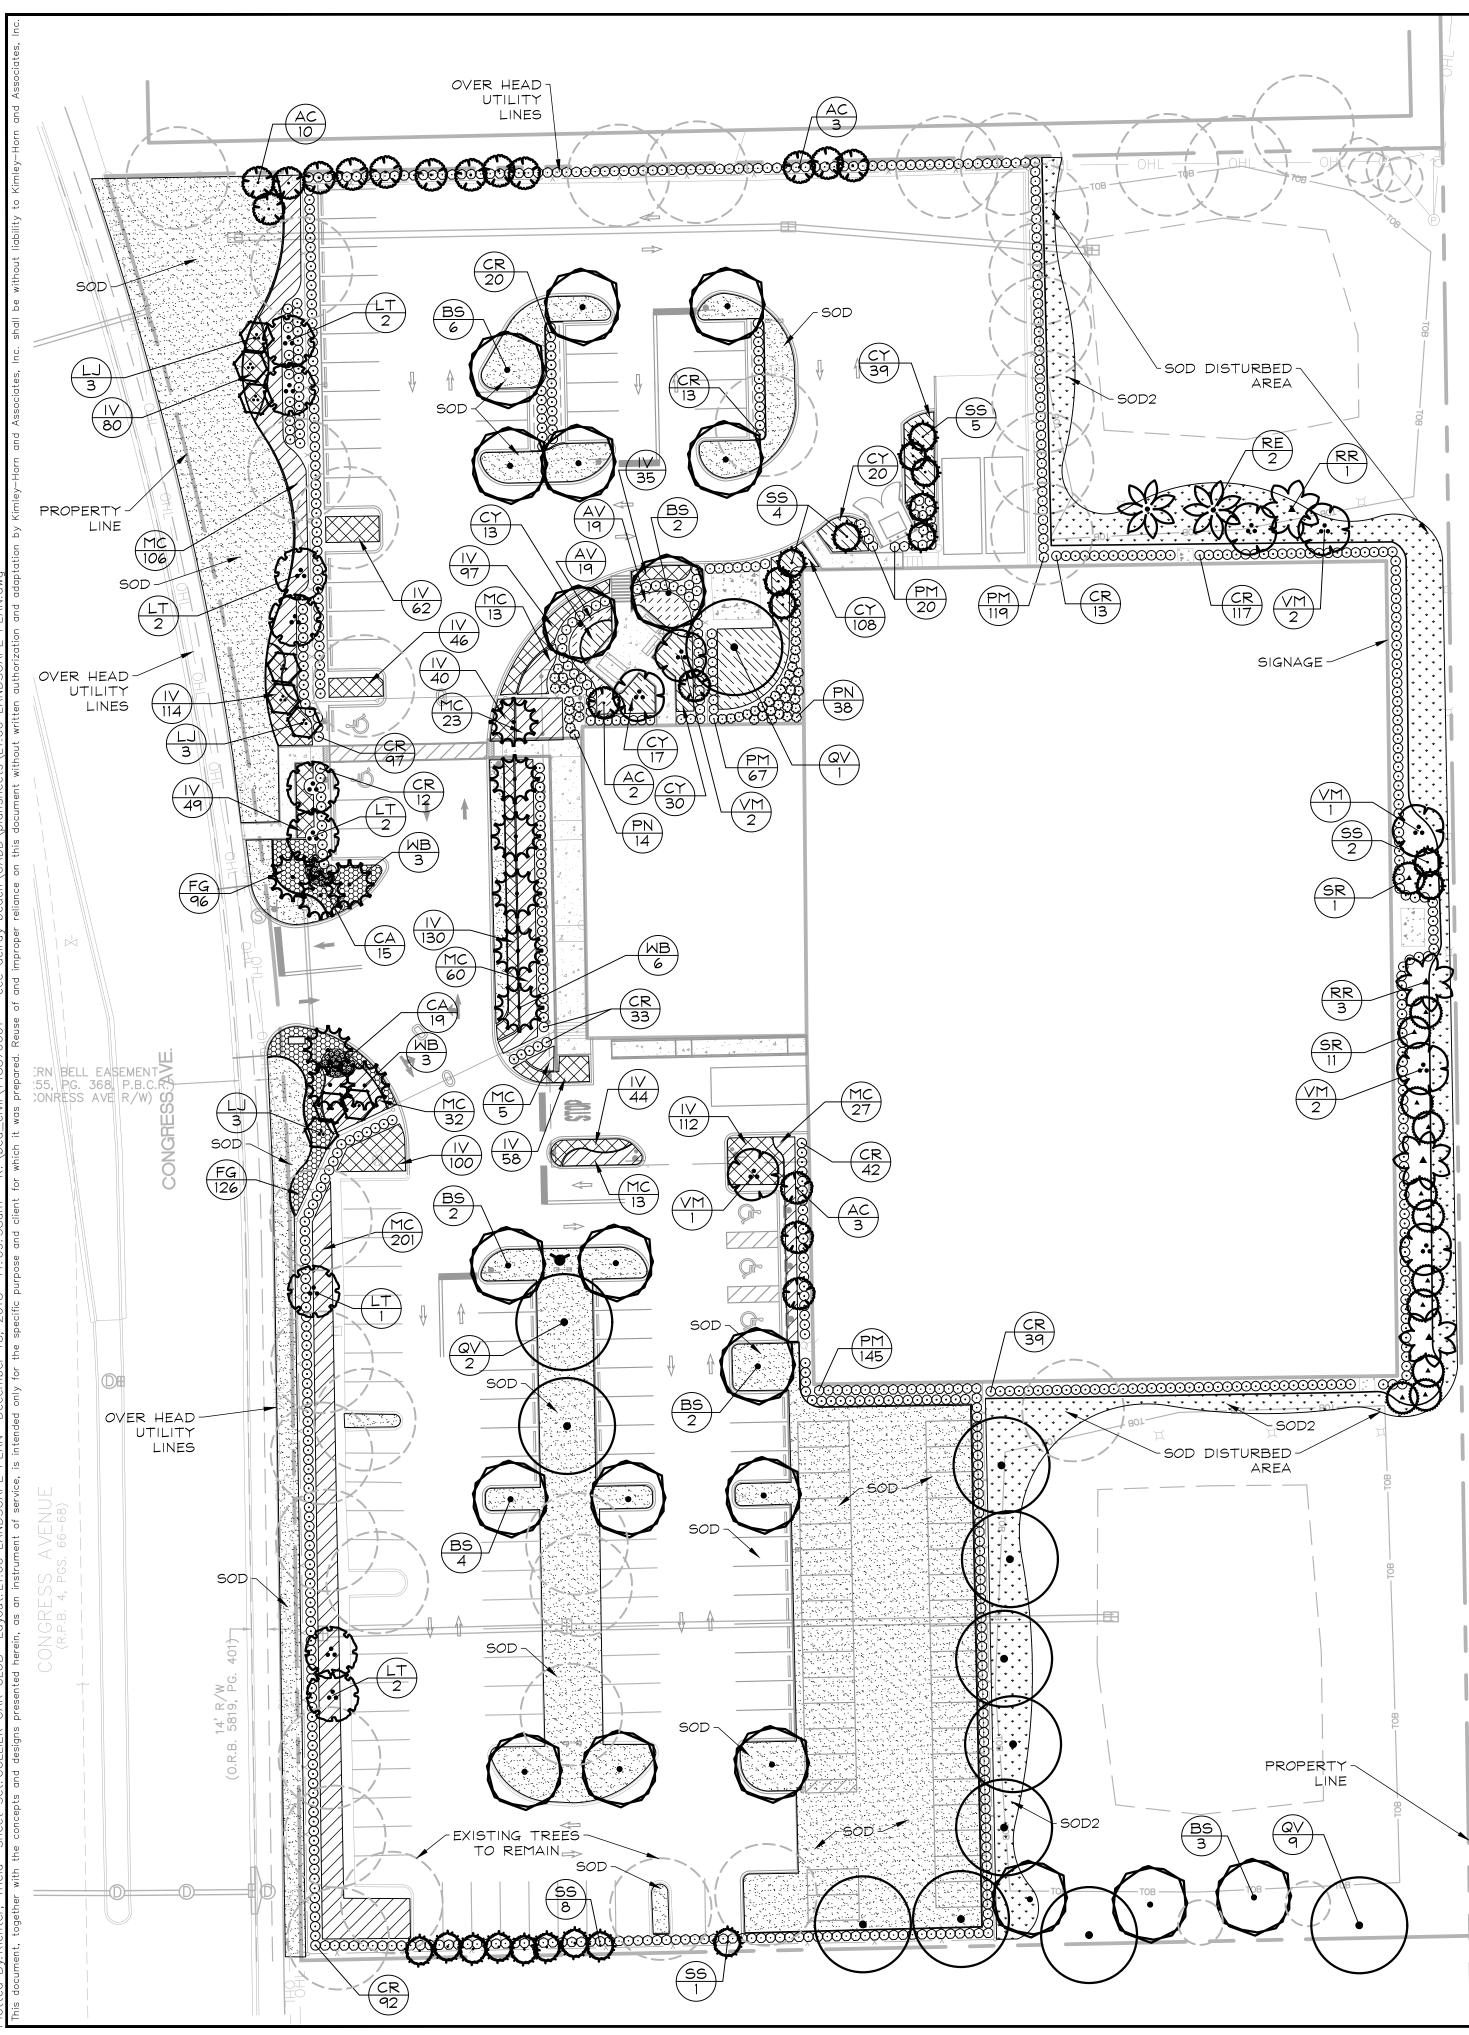

| Sheet Lis    | t Table               |
|--------------|-----------------------|
| Sheet Number | Sheet Title           |
| C0.00        | COVER SHEET           |
| C4.00        | SITE PLAN             |
| C4.10        | SITE DETAILS          |
| C5.00        | ENGINEERING PLAN      |
| C5.10        | ENGINEERING DETAILS   |
| C5.11        | ENGINEERING DETAILS   |
| C6.00        | COMPOSITE PLAN        |
| L0.00        | TREE DISPOSITION PLAN |
| L0.01        | TREE DISPOSITION PLAN |
| L1.00        | LANDSCAPE PLAN        |
| L1.10        | LANDSCAPE DETAILS     |
| L1.11        | LANDSCAPE NOTES       |

SHEET NUMBER

C4.00

THE PRESENCE OF GROUNDWATER SHOULD BE ANTICIPATED. CONTRACTOR'S BID SHALL INCLUDE CONSIDERATION FOR ADDRESSING THIS ISSUE AND OBTAINING ALL NECESSARY PERMITS.

| NORTH                   | GRAPHIC SCALE IN FEET<br>15 30 60                              |
|-------------------------|----------------------------------------------------------------|
| PLANT SCI               | HEDULE                                                         |
| <u>TREES</u><br>BS      | <u>BOTANICAL NAME</u><br>Bursera simaruba<br>6' CT             |
| LJ                      | Ligustrum japonicum<br>Min. 5 Stem. 4" Cal.                    |
| LT                      | Lagerstroemia indica 'Tuscarora'<br>Min. 5 Stems. 4" Cal.      |
| QV                      | Quercus virginiana<br>6° CT                                    |
| <u>PALM TREES</u><br>AC | <u>BOTANICAL NAME</u><br>Adonidia merrillii<br>Single Trunk.   |
| RE                      | Roystonea regia                                                |
| RR                      | Roystonea regia                                                |
| SR                      | Sabal palmetto                                                 |
| SS                      | Sabal palmetto<br>Slick Trunk. Stagger Heights in<br>Groupings |
| VM                      | Veitchia montgomeryana<br>Double Trunk. Matching Trunks.       |
| WB                      | Wodyetia bifurcata                                             |
| <u>SHRUBS</u><br>CA     | <u>BOTANICAL NAME</u><br>Cordyline fruticosa 'Auntie Lou'      |

<u>COMMON</u> Cordyline fruticosa 'Auntie Lou' 'Auntie L Red Tip Chrysobalanus icaco 'Red Tip' Podocarpus macrophyllus Podocarp Full to Base. Wild Coff Psychotria nervosa <u>COMMON</u> SHRUB AREAS <u>Botanical name</u> Alpinia zerumbet 'Variegata' Variegate Holly Fer Cyrtomium falcatum Pink Muh Muhlenbergia capillaris GROUND COVERS BOTANICAL NAME <u>COMMON</u> Ficus microcarpa 'Green Island' Green Isl 'Dwarf' Ilex vomitoria 'Nana' SOD Stenotaphrum secundatum 'Floratam' Floratam SOD2 Paspalum notatum 'Argentine' 'Argentine