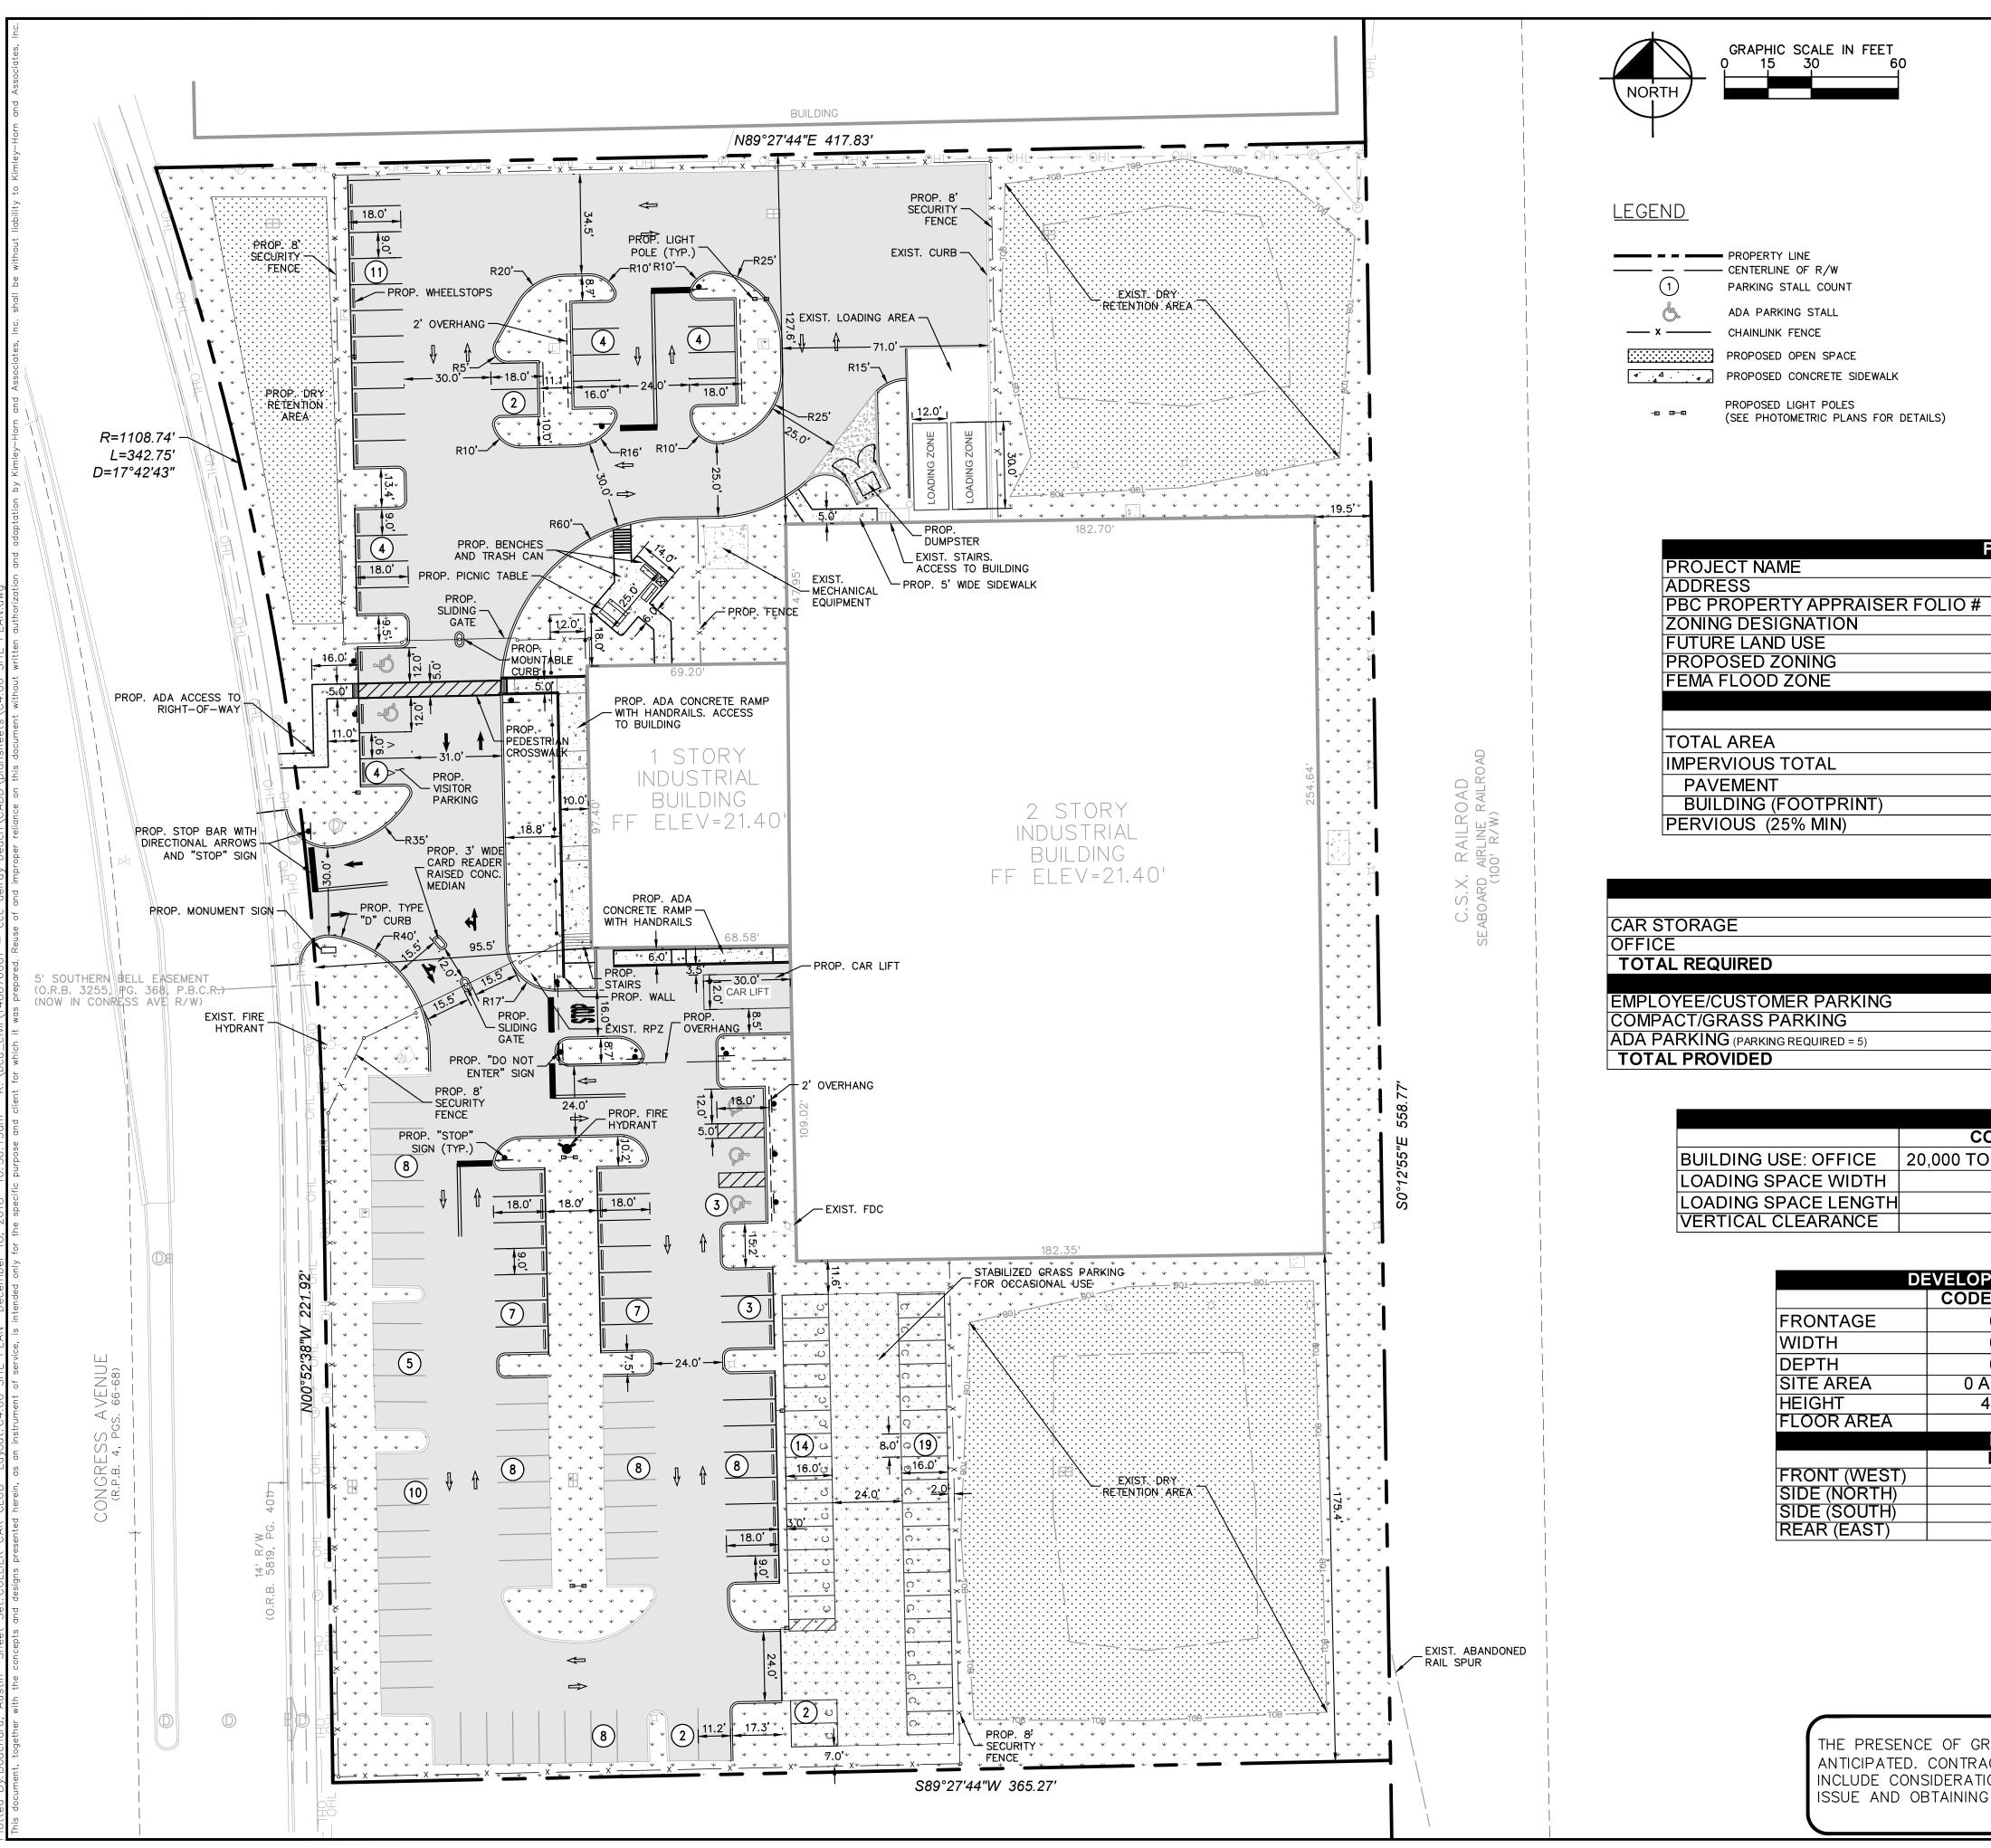

### HORIZONTAL CONTROL NOTES

- 1. ALL CURBING IS TYPE "D" UNLESS OTHERWISE STATED.
- 2. TYPE "D" CURB SHALL BE CONSTRUCTED PER FDOT INDEX. ALL TYPE "D" CURB SHALL HAVE A 3' STRAIGHT TRANSITION AT THE BEGINNING AND ENDING POINTS WHEN NOT CONNECTING TO TYPE "F" CURB AND GUTTER.
- 3. ALL DIMENSIONS SHOWN ARE TO FACE OF CURB FOR TYPE "D" CURB OR EDGE OF PAVEMENT FOR NO CURB, UNLESS OTHERWISE NOTED.
- 4. ALL CURB RAMPS AND SIDEWALKS ENTERING PARKING OR TRAVEL WAYS SHALL HAVE DETECTABLE WARNING SURFACES 2' DEEP AND THE WIDTH OF THE SIDEWALK. REFER TO THE LATEST FDOT DESIGN STANDARDS INDEX.
- 5. ALL STOP BARS AND CROSSWALKS SHALL BE PAINT.
- 6. REFER TO LANDSCAPE PLANS FOR PLANTING AND DETAILS.

#### PARCEL INFORMATION COLLIER CAR CLUB 777 S. CONGRESS AVE., DELRAY BEACH, FL 33445 12-43-46-19-00-000-1060 MIXED RESIDENTIAL, OFFICE, AND COMMERICAL (MROC) CMU (CONGRESS AVE MIXED USE) SPECIAL ACTIVITIES DISTRICT (SAD) COMMUNITY PANEL 12099C0979F (ZONÈ X) (NO BFE) **PROJECT AREAS** EXISTING: PROPOSED: 209,978 100.0% 209,978 100.0% 56.2% 55.9% 118,023 117,274 65,924 66,673 31.8% 31.4% 51,350 24.5% 51,350 24.5% 91,955 92,704 43.8% 44.1%

|     | PARKING    |                        |           |  |  |
|-----|------------|------------------------|-----------|--|--|
|     | BUILDING:  | RATIO:                 | REQUIRED: |  |  |
|     | 240 CARS   | 4 STALLS PER 100 CARS  | 10        |  |  |
|     | 6350 SF    | 3.5 SPACES PER 1,000SF | 23        |  |  |
|     |            |                        | 33        |  |  |
| PAR | KING PROVI | DED                    |           |  |  |
|     | 104        |                        |           |  |  |
|     | 35         |                        |           |  |  |
|     | 5          |                        |           |  |  |
|     |            | 144                    |           |  |  |

| LOADING ZONE                      |            |
|-----------------------------------|------------|
| CODE REQUIREMENT:                 | PROVIDED:  |
| 20,000 TO 100,000 SF = TWO BERTHS | TWO BERTHS |
| 12'                               | 12'        |
| 30'                               | 30'        |
| 12'                               | N/A        |

| DEVELOPMENT STANDARD | <b>DS (SEC. 4.3.4)</b> |
|----------------------|------------------------|
| CODE REQUIREMENT:    | PROVIDED:              |
| 0' MINIMUM           | 565'                   |
| 0' MINIMUM           | 559'                   |
| 0' MINIMUM           | 365'                   |
| 0 ACRE MINIMUM       | 4.82 ACRES             |
| 48' MAXIMUM          | 26' 6''                |
| N/A                  | 56,550 GSF             |
| BUILDING SETBA       |                        |
| REQUIRED:            | PROVIDED:              |
| 15'                  | 95.5'                  |
| 15'                  | 127.6'                 |
| 15'                  | 175.4'                 |
| 15'                  | 19.5'                  |

| DATE BY                                                                                                                                                                                                                                                        |
|----------------------------------------------------------------------------------------------------------------------------------------------------------------------------------------------------------------------------------------------------------------|
| No. REVISIONS                                                                                                                                                                                                                                                  |
| <b>Kimley » Horn</b><br><b>6</b> 2018 KIMLEY-HORN AND ASSOCIATES, INC.<br><b>6</b> 2018 KIMLEY-HORN AND ASSOCIATES, INC.<br>1615 S CONGRESS AVE, SUITE 201, DELRAY BEACH, FL 33445<br>PHONE: 561-330-2345 FAX: 561-863-8175<br>WWW.KIMLEY-HORN.COM CA 00000696 |
| KHA PROJECTLICENSED PROFESSIONAL148876001DATEDATEDATEDATEJASON A. WEBBER, P.E.SCALE AS SHOWNJASON A. WEBBER, P.E.SCALE AS SHOWNFLORIDA LICENSE NUMBERDESIGNED BYYXYDESIGNED BYYXYDRAWN BYYXYCHECKED BYJAMDATE:                                                 |
| SITE PLAN                                                                                                                                                                                                                                                      |
| CLUB<br>CLUB<br>PREPARED FOR<br>LR GROUP, INC.<br>BEACH FLORIDA                                                                                                                                                                                                |
|                                                                                                                                                                                                                                                                |

SHEET NUMBER

C4.00

THE PRESENCE OF GROUNDWATER SHOULD BE ANTICIPATED. CONTRACTOR'S BID SHALL INCLUDE CONSIDERATION FOR ADDRESSING THIS ISSUE AND OBTAINING ALL NECESSARY PERMITS.

| NORTH                   | GRAPHIC SCALE IN FEET<br>15 30 60                              |
|-------------------------|----------------------------------------------------------------|
| PLANT SCI               | HEDULE                                                         |
| <u>TREES</u><br>BS      | <u>BOTANICAL NAME</u><br>Bursera simaruba<br>6' CT             |
| LJ                      | Ligustrum japonicum<br>Min. 5 Stem. 4" Cal.                    |
| LT                      | Lagerstroemia indica 'Tuscarora'<br>Min. 5 Stems. 4" Cal.      |
| QV                      | Quercus virginiana<br>6° CT                                    |
| <u>PALM TREES</u><br>AC | <u>BOTANICAL NAME</u><br>Adonidia merrillii<br>Single Trunk.   |
| RE                      | Roystonea regia                                                |
| RR                      | Roystonea regia                                                |
| SR                      | Sabal palmetto                                                 |
| SS                      | Sabal palmetto<br>Slick Trunk. Stagger Heights in<br>Groupings |
| VM                      | Veitchia montgomeryana<br>Double Trunk. Matching Trunks.       |
| WB                      | Wodyetia bifurcata                                             |
| <u>SHRUBS</u><br>CA     | <u>BOTANICAL NAME</u><br>Cordyline fruticosa 'Auntie Lou'      |