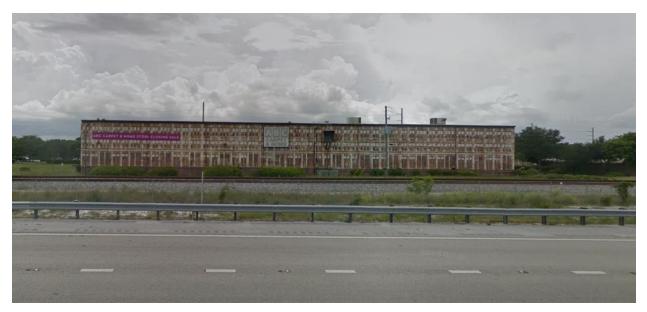

### 777 S. Congress Avenue

#### **Onsite Existing Building Photos**

Front of Building (view from Congress Ave.)



Front and South side of Building



#### Side of Building



#### Back of Building (view from I-95)



#### Adjacent Land Owners Existing Building Photos

North of Site (Life Storage)

View from 777 S. Congress Ave. looking North



View from Congress Ave. looking East



South of Site (D&B Tile of Delray)

View from 777 S. Congress Ave. looking South



View from Congress Ave. looking East





LEGAL DESCRIPTION Parcel of land lying in Section 19, Township 46 South, Range 43 East, Palm Beach County Florida, being more particularly described as follows:

Commencing at the quarter Section corner in the East line of said Section 19; thence South 39° 27'44" West (assumed) along the East-West quarter Section line of said Section 19, a distance of 945.09 feet to a point in the East right-of-way of Congress Avenue; thence North 00° 12'55" West along the East right-of-way of said Congress Avenue