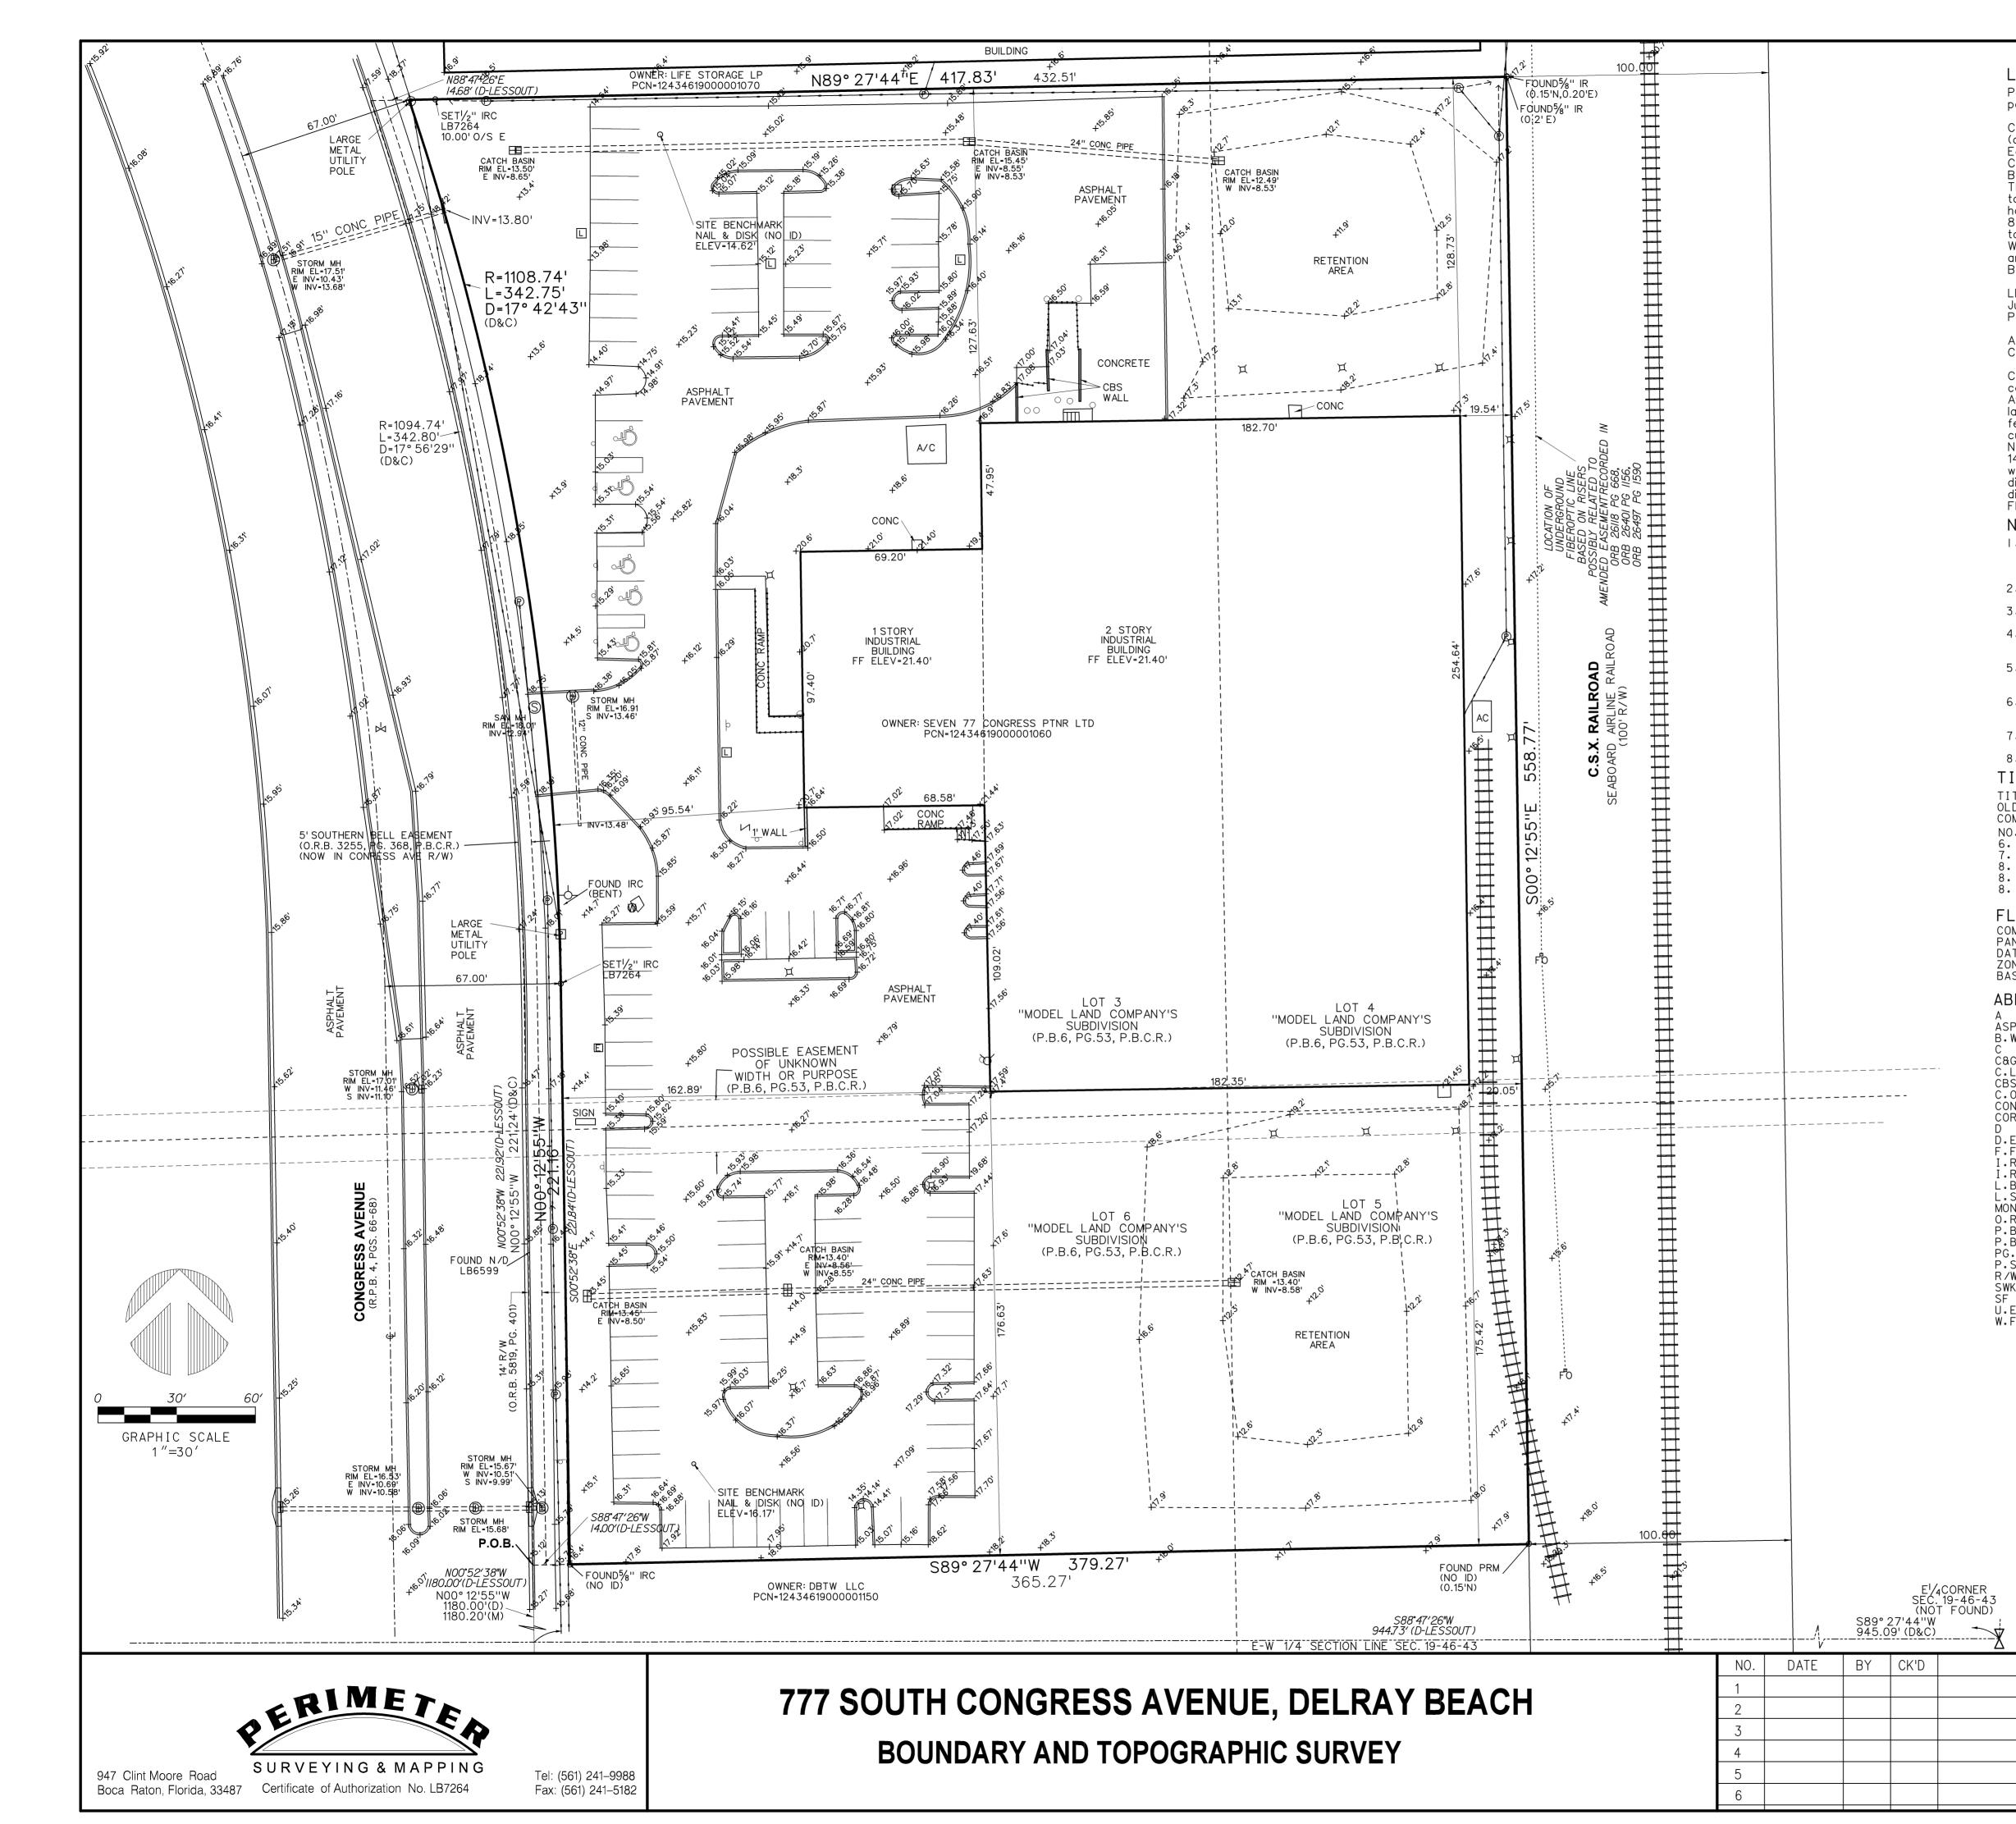

View from Congress Ave. looking East

LEGAL DESCRIPTION Parcel of land lying in Section 19, Township 46 South, Range 43 East, Palm Beach County Florida, being more particularly described as follows:

Commencing at the quarter Section corner in the East line of said Section 19; thence South 39° 27'44" West (assumed) along the East-West quarter Section line of said Section 19, a distance of 945.09 feet to a point in the East right-of-way of Congress Avenue; thence North 00° 12'55" West along the East right-of-way of said Congress Avenue, as shown on Road Plat Book 4, at Page(s) 4, 66, 67 and 68, of the Public Records of Palm Beach County, Florida, a distance of 1180.00 feet to the Point of Beginning of the parcel to be herein described: Thence continue North 00° 12'55" West, along the East line of said Congress Avenue, a distance of 221.24 feet to the point of curvature of a curve concave to the West; thence Northwesterly, along the arc of said curve, having a radius of 1094.74 feet and a central angle of 17° 56'29", a distance of 342.80 feet; thence North 89"27'44" East and parallel with the East-West quarter Section line of said Section 19, a distance of 432.51 feet to a point in the West right-of-way line of the Seaboard Airline Railroad; thence South 00° 12'55" East along said West right-of-way line of the Seaboard Airline Railroad, a distance of 379.17 feet to the Point of Beginning aforedescribed. Beginning aforedescribed.

LESS AND EXCEPT that portion of the above described property set forth as Parcel109 in that Stipulated Final Judgment filed in Palm Beach Circuit Court under Case No. CL-88-4197(AA) and recorded in O.R. Book 5819, Page 401, Public Records of Palm Beach County, Florida, to wit:

A portion of the Northeast one-quarter (NE 1/4) of Section 19, Township 46 South, Range 43 East, Palm Beach County, Florida, further described as follows:

Commencing at the East quarter corner of said Section 19; thence South 88° 47'26" West along the East-West centerline of said Section 19, a distance of 944.73 feet to a point on the Easterly right-of-way line of Congress Avenue as recorded in 0,R. Book 1856, Page 679, of the Public Records of Palm Beach County, Florida, as now laid out and in use; thence North 00° 52'38" West, along said Easterly right-of-way line, a distance of 1180.00 feet to the Point of Beginning; thence continue North 00° 52'38" West, a distance of 221.92 feet to the point of curvature of a curve Westerly, having a radius of 1094.74 feet, and a central angle of 17° 56'29"; thence Northwesterly along the arc of said curve, a distance of 342.80 feet; thence North 88° 47'26" East, a distance of 14.68 feet to a point on a circular curve, having a radius of 1108.74 feet and a central angle of 17° 42'43" and whose radius bears South 71° 24'39" West from the said point; thence Southeasterly along the arc of said curve a whose radius bears South 71° 24'39" West from the said point; thence Southeasterly along the arc of said curve, a distance of 342.75 feet; South 00° 52'38" East, a distance of 221.84 feet; thence South 88° 47'26" West, a distance of 14.00 feet to the Point of Beginning. Said lands situate, lying and being in Palm Beach County, Florida. NOTES

| ۱.               | REPRODUCTIONS OF THIS SKETCH ARE NOT VALID WITHOU                                                                                                                                                                                                                                                                                                                                                                                                                                                                                                     |                                                               | ATLANTIC AVE           |
|------------------|-------------------------------------------------------------------------------------------------------------------------------------------------------------------------------------------------------------------------------------------------------------------------------------------------------------------------------------------------------------------------------------------------------------------------------------------------------------------------------------------------------------------------------------------------------|---------------------------------------------------------------|------------------------|
|                  | SIGNATURE AND THE ORIGINAL RAISED SEAL OF A FLORI<br>LICENSED SURVEYOR AND MAPPER.                                                                                                                                                                                                                                                                                                                                                                                                                                                                    | DA                                                            |                        |
| 2.               | TITLE INFORMATION IS LISTED ON THIS PAGE.                                                                                                                                                                                                                                                                                                                                                                                                                                                                                                             |                                                               |                        |
| 3.               | BEARINGS SHOWN HEREON ARE BASED ON THE RECORD DES                                                                                                                                                                                                                                                                                                                                                                                                                                                                                                     | CRIPTION.                                                     |                        |
| 4.               | ELEVATIONS SHOWN HEREON ARE BASED ON PALM BEACH C<br>BENCHMARK "GUELIG" HAVING AN ELEVATION OF 18.691                                                                                                                                                                                                                                                                                                                                                                                                                                                 | OUNTY<br>NAVD 1988.                                           | 55                     |
| 5.               | NO UNDERGROUND IMPROVEMENTS WERE LOCATED AS A PAR<br>OF THIS SURVEY.                                                                                                                                                                                                                                                                                                                                                                                                                                                                                  | Т                                                             | CONGRESS AVE           |
| 6.               | ADDRESSES ARE: 500-554 NW 77 STREET, BOCA RATON,<br>AND 7600-7696 NW 6TH AVENUE, BOCA RATON, FL 33487                                                                                                                                                                                                                                                                                                                                                                                                                                                 | FL 33487<br>•                                                 | ONGRESS                |
| 7.               | NO WETLAND MARKINGS (BY OTHERS) WERE OBSERVED.                                                                                                                                                                                                                                                                                                                                                                                                                                                                                                        |                                                               |                        |
| 8.<br>TITLE      | PROPERTY CONTAINS 4.820 ACRES, MORE OR LESS.                                                                                                                                                                                                                                                                                                                                                                                                                                                                                                          |                                                               | LOWSON                 |
|                  | INFORMATION<br>MMITMENT 635863                                                                                                                                                                                                                                                                                                                                                                                                                                                                                                                        |                                                               | LOCATION MAP           |
| OLD REPU         | BLIC NATIONAL TITLE INSURANCE COMPANY<br>NT DATE 8/24/2018 AT 11:00 PM                                                                                                                                                                                                                                                                                                                                                                                                                                                                                |                                                               | NOT TO SCALE           |
| 6. PE            | 6 PG 53 PLAT YES                                                                                                                                                                                                                                                                                                                                                                                                                                                                                                                                      | SHOWN?<br>YES                                                 |                        |
| 8. OF            | B 26118 PG 668 AMENDED ESMT DEED YES                                                                                                                                                                                                                                                                                                                                                                                                                                                                                                                  | YES<br>NO                                                     |                        |
| 8. OF<br>8. OF   |                                                                                                                                                                                                                                                                                                                                                                                                                                                                                                                                                       | NO<br>NO                                                      |                        |
|                  | INFORMATION                                                                                                                                                                                                                                                                                                                                                                                                                                                                                                                                           |                                                               |                        |
| PANEL NU         | Y NUMBER : 125102<br>MBER : 12099C0979F<br>FIRM INDEX : OCTOBER 5, 2017                                                                                                                                                                                                                                                                                                                                                                                                                                                                               |                                                               |                        |
| ZONE<br>BASE FLO | : X                                                                                                                                                                                                                                                                                                                                                                                                                                                                                                                                                   |                                                               |                        |
|                  | IATIONS                                                                                                                                                                                                                                                                                                                                                                                                                                                                                                                                               |                                                               |                        |
| A<br>ASPH        | = ARC                                                                                                                                                                                                                                                                                                                                                                                                                                                                                                                                                 | LEGEND                                                        |                        |
| B.W.F.           | = BARBED WIRE FENCE                                                                                                                                                                                                                                                                                                                                                                                                                                                                                                                                   | <pre> <sup> C</sup> GUY ANCHC <sup> ®</sup> WOOD UTILI </pre> |                        |
| C&G<br>C.L.F.    | <ul> <li>CALCULATED</li> <li>CURB &amp; GUTTER</li> <li>CHAIN LINK FENCE</li> <li>CONCRETE BLOCK STRUCTURE</li> <li>CLEAN OUT</li> <li>CONCRETE</li> <li>CORNER</li> <li>DELTA (CENTRAL ANGLE)</li> <li>DRAINAGE EASEMENT</li> <li>FINISHED FLOOR</li> <li>IRON ROD</li> <li>IRON ROD AND CAP</li> <li>LICENSED BUSINESS</li> <li>LICENSED SURVEYOR</li> <li>MONUMENT</li> <li>OFFICIAL RECORDS BOOK</li> <li>PLAT BOOK</li> <li>PALM BEACH COUNTY RECORDS</li> <li>PAGE</li> <li>PROFESSIONAL SURVEYOR &amp; MAPPER</li> <li>RIGHT-OF-WAY</li> </ul> | S SANITARY S<br>⊞ CATCH BAS                                   | SEWER MANHOLE          |
| CBS<br>C.O.      | <ul> <li>CHAIN LINK FENCE</li> <li>CONCRETE BLOCK STRUCTURE</li> <li>CLEAN OUT</li> <li>CONCRETE</li> <li>CORNER</li> <li>DELTA (CENTRAL ANGLE)</li> <li>DRAINAGE EASEMENT</li> <li>FINISHED FLOOR</li> <li>IRON ROD</li> </ul>                                                                                                                                                                                                                                                                                                                       | <ul> <li>CATCH BAS</li> <li>BELL SOUTI</li> </ul>             | H RISER                |
| COR.             | = CONCRETE<br>= CORNER<br>- DELTA (CENTRAL ANGLE)                                                                                                                                                                                                                                                                                                                                                                                                                                                                                                     | ⊢∽ WATER VAL<br>−∽ FIRE HYDRA                                 | NT                     |
| D.E.<br>F.F.     | = DRAINAGE EASEMENT<br>= FINISHED FLOOR                                                                                                                                                                                                                                                                                                                                                                                                                                                                                                               | 의 SINGLE SUP<br>① DRAINAGE M                                  |                        |
| I.R.<br>I.R.C.   | = IRON ROD<br>= IRON ROD AND CAP                                                                                                                                                                                                                                                                                                                                                                                                                                                                                                                      | TRAFFIC SIC                                                   |                        |
| L.B.<br>L.S.     | <ul> <li>FINISHED FLOOR</li> <li>IRON ROD</li> <li>IRON ROD AND CAP</li> <li>LICENSED BUSINESS</li> <li>LICENSED SURVEYOR</li> <li>MONUMENT</li> </ul>                                                                                                                                                                                                                                                                                                                                                                                                |                                                               | BOX                    |
| MON.<br>O.R.B.   | <ul> <li>MONUMENT</li> <li>OFFICIAL RECORDS BOOK</li> <li>PLAT BOOK</li> </ul>                                                                                                                                                                                                                                                                                                                                                                                                                                                                        | CONCRETE                                                      | POWER POLE             |
| P.B.C.R.         | <ul> <li>PLAT BOOK</li> <li>PALM BEACH COUNTY RECORDS</li> <li>PAGE</li> </ul>                                                                                                                                                                                                                                                                                                                                                                                                                                                                        | ELECTRIC S                                                    |                        |
| P.S.M.<br>R/W    | = PROFESSIONAL SURVEYOR & MAPPER<br>= RIGHT-OF-WAY                                                                                                                                                                                                                                                                                                                                                                                                                                                                                                    | E ELECTRIC M                                                  |                        |
| SWK<br>SF        | <ul> <li>RIGHT-OF-WAY</li> <li>SIDEWALK</li> <li>SQUARE FEET</li> <li>UTILITY EASEMENT</li> <li>WOOD FENCE</li> </ul>                                                                                                                                                                                                                                                                                                                                                                                                                                 | D BELLSOUTH                                                   | MANHOLE                |
| U.E.<br>W.F.     | = UTILITY EASEMENT<br>= WOOD FENCE                                                                                                                                                                                                                                                                                                                                                                                                                                                                                                                    | ⊖ CLEAN OUT                                                   |                        |
|                  |                                                                                                                                                                                                                                                                                                                                                                                                                                                                                                                                                       | ➡ GAS VALVE ■ BOLLARD                                         |                        |
|                  |                                                                                                                                                                                                                                                                                                                                                                                                                                                                                                                                                       | ∘FO FIBEROPTI<br>S back flow                                  | C MARKER<br>'PREVENTER |
|                  |                                                                                                                                                                                                                                                                                                                                                                                                                                                                                                                                                       | WATER MET                                                     |                        |
|                  |                                                                                                                                                                                                                                                                                                                                                                                                                                                                                                                                                       |                                                               |                        |
|                  | SURVEYOR'S CERTIFICATION                                                                                                                                                                                                                                                                                                                                                                                                                                                                                                                              |                                                               |                        |
|                  | I HEREBY CERTIFY THAT THE SURVEY SHOW<br>COMPLIES WITH STANDARDS OF PRACTICE FO                                                                                                                                                                                                                                                                                                                                                                                                                                                                       | OR SURVEYS                                                    |                        |
|                  | AS CONTAINED IN CHAPTER 5J-17.051, FLO<br>ADMINISTRATIVE CODE, PURSUANT TO SECT                                                                                                                                                                                                                                                                                                                                                                                                                                                                       | ION 472.027,                                                  |                        |
|                  | FLORIDA STATUTES, AND THAT SAID SURVEY<br>AND CORRECT TO THE BEST OF MY KNOWLED<br>BELIEF AS SURVEYED UNDER MY DIRECTION                                                                                                                                                                                                                                                                                                                                                                                                                              | GE AND                                                        |                        |
|                  | BELIEF AS SURVEYED UNDER MI DIRECTION                                                                                                                                                                                                                                                                                                                                                                                                                                                                                                                 | •                                                             |                        |
|                  | JEFF S. HODAPP                                                                                                                                                                                                                                                                                                                                                                                                                                                                                                                                        |                                                               |                        |
| ₹<br>43          | SURVEYOR AND MAPPER<br>FLORIDA LICENSE NO. LS5111                                                                                                                                                                                                                                                                                                                                                                                                                                                                                                     |                                                               |                        |
|                  | LAST DATE OF FIELD WORK : OCTOBER 4, 2                                                                                                                                                                                                                                                                                                                                                                                                                                                                                                                | 2018                                                          |                        |
|                  |                                                                                                                                                                                                                                                                                                                                                                                                                                                                                                                                                       |                                                               |                        |
|                  | REVISIONS: FB/PG                                                                                                                                                                                                                                                                                                                                                                                                                                                                                                                                      |                                                               | JOB NO. 18197          |
|                  |                                                                                                                                                                                                                                                                                                                                                                                                                                                                                                                                                       |                                                               | SCALE <u>1''=30'</u>   |
|                  |                                                                                                                                                                                                                                                                                                                                                                                                                                                                                                                                                       |                                                               |                        |
|                  |                                                                                                                                                                                                                                                                                                                                                                                                                                                                                                                                                       |                                                               |                        |
|                  |                                                                                                                                                                                                                                                                                                                                                                                                                                                                                                                                                       |                                                               |                        |
|                  |                                                                                                                                                                                                                                                                                                                                                                                                                                                                                                                                                       | SEAL                                                          | SHEET 1 OF 1           |