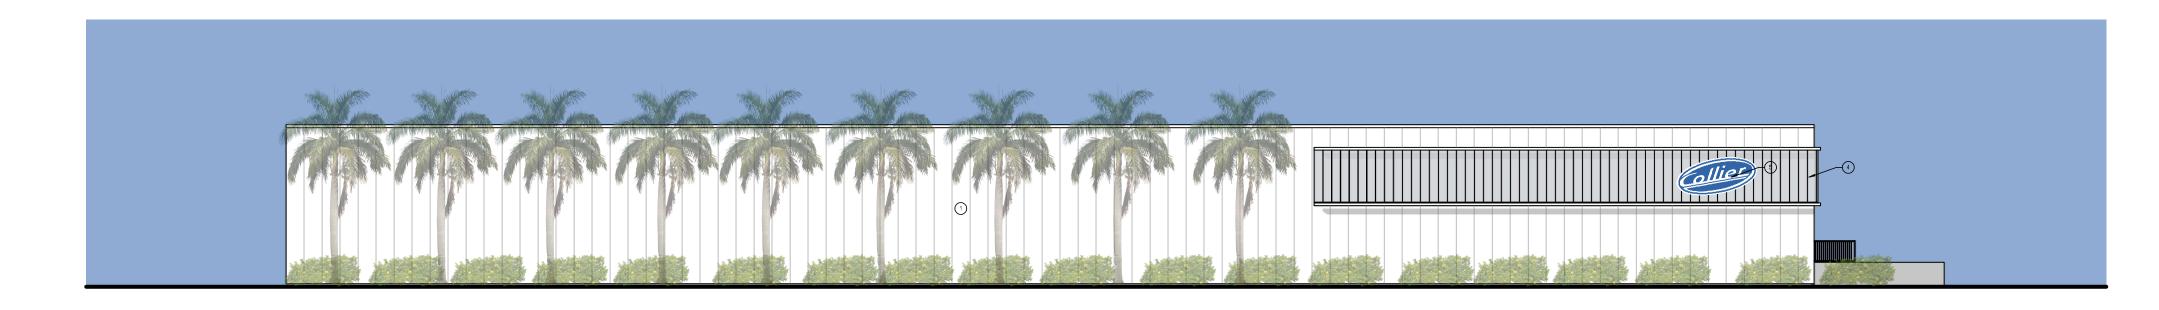

### 777 S. Congress Avenue

#### PARCEL INFORMATION COLLIER CAR CLUB 777 S. CONGRESS AVE., DELRAY BEACH, FL 33445 12-43-46-19-00-000-1060 MIXED RESIDENTIAL, OFFICE, AND COMMERICAL (MROC) CMU (CONGRESS AVE MIXED USE) SPECIAL ACTIVITIES DISTRICT (SAD) COMMUNITY PANEL 12099C0979F (ZONÈ X) (NO BFE) **PROJECT AREAS** EXISTING: PROPOSED: 209,978 100.0% 209,978 100.0% 56.2% 55.9% 118,023 117,274 65,924 66,673 31.8% 31.4% 51,350 24.5% 51,350 24.5% 91,955 92,704 43.8% 44.1%

| DEVELOPMENT STANDARD | <b>DS (SEC. 4.3.4)</b> |
|----------------------|------------------------|
| CODE REQUIREMENT:    | PROVIDED:              |
| 0' MINIMUM           | 565'                   |
| 0' MINIMUM           | 559'                   |
| 0' MINIMUM           | 365'                   |
| 0 ACRE MINIMUM       | 4.82 ACRES             |
| 48' MAXIMUM          | 26' 6''                |
| N/A                  | 56,550 GSF             |
| BUILDING SETBA       |                        |
| REQUIRED:            | PROVIDED:              |
| 15'                  | 95.5'                  |
| 15'                  | 127.6'                 |
| 15'                  | 175.4'                 |
| 15'                  | 19.5'                  |