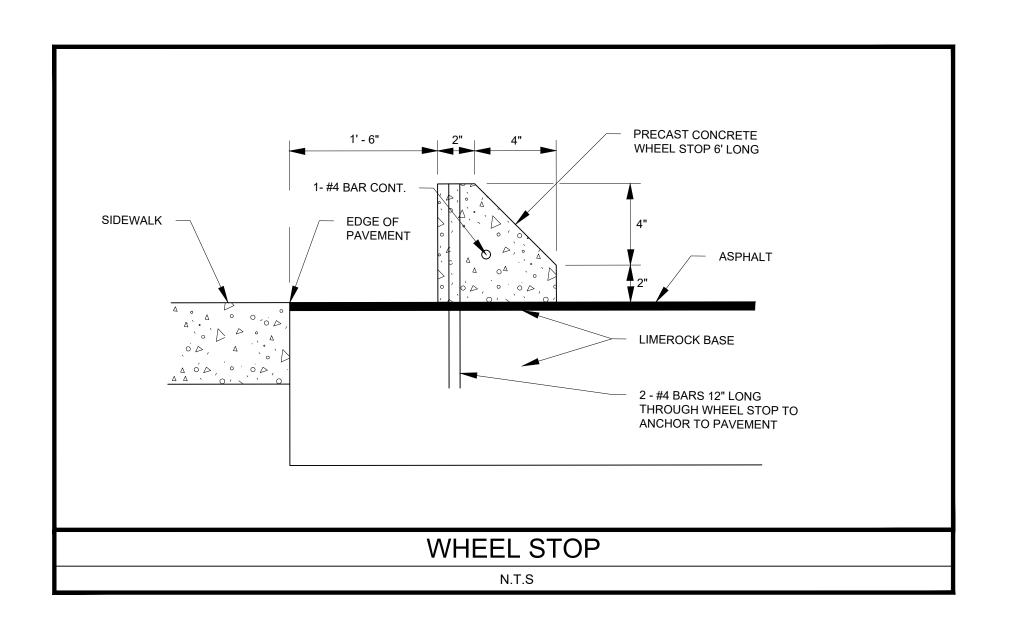

THOMAS F. DONAHUE, P.E. FLORIDA REG. NO. 60529 (FOR THE FIRM)

SP-101

PROJECT NO. 09725.24

1. ON LIGHT COLORED SURFACE I.E. CONCRETE ALL HANDICAP MARKINGS SHALL BE BLUE AND STANDARD PARKING STRIPING SHALL BE 3" WHITE WITH 1" BLACK BORDER.

- 2. ALL STRIPPING WITHIN PUBLIC RIGHT-OF-WAY SHALL BE 6 INCHES.
- 3. ALL MEASUREMENTS ARE FROM CENTER LINE.
- 4. ALL COMPACT SPACES MUST HAVE "COMPACT" STENCILED WITH BLACK PAINT ON WHEEL STOP.
- 5. BLUE STRIPE & H/C SYMBOL AND WALKWAY ON CONCRETE
- 6. 24" STOP BAR BETWEEN ALL PARKING LOTS AND PUBLIC R/W SHALL BE THERMOPLASTIC AND PER FDOT SPECIFICATIONS AND STOP SIGN R1-1

CITY of DELRAY BEACH ENVIRONMENTAL SERVICES DEPARTMENT
434 SOUTH SWINTON AVENUE, DELRAY BEACH, FLORIDA 33444

TYPICAL PARKING SPACES (1 OF 3)

RT 4.2a

SIDEWALK CURBING\_ 6"WHITE⊸ DETECTABLE WARNING IN ACCORDANCE WITH ADA STANDARDS —— NOTE: 1. HANDICAPPED PARKING SPACE MUST BE FIRST OR LAST PARALLEL PARKING SPACE IN THE ROW. ADJACENT TO LANDSCAPE ISLAND. IF SPACE, IS AT THE FRONT OF PARKING ROW ACCESS PANEL MUST BE IN FRONT OF CAR AND IF SPACE IS AT THE END OF PARKING ROW ACCESS PANEL MUST BE AT THE REAR OF CAR. 2. WHEN PARKING SPACE IS ADJACENT TO LANDSCAPE ISLAND SPACE MAYBE REDUCED TO 20' FROM THE STANDARD 22' LENGHT.

\_SIGN NO. FTP-21-06 AND FTP-22-06

PUBLIC SIDEWALK CURB RAMP

PER F.D.O.T. INDEX NO. 3047

301 East Atlantic Boulevard Pompano Beach, FL 33060

Florida Certificate of

Authorization # - 7928

PH: (954) 788-3400

BID / CONTRACT NO. :