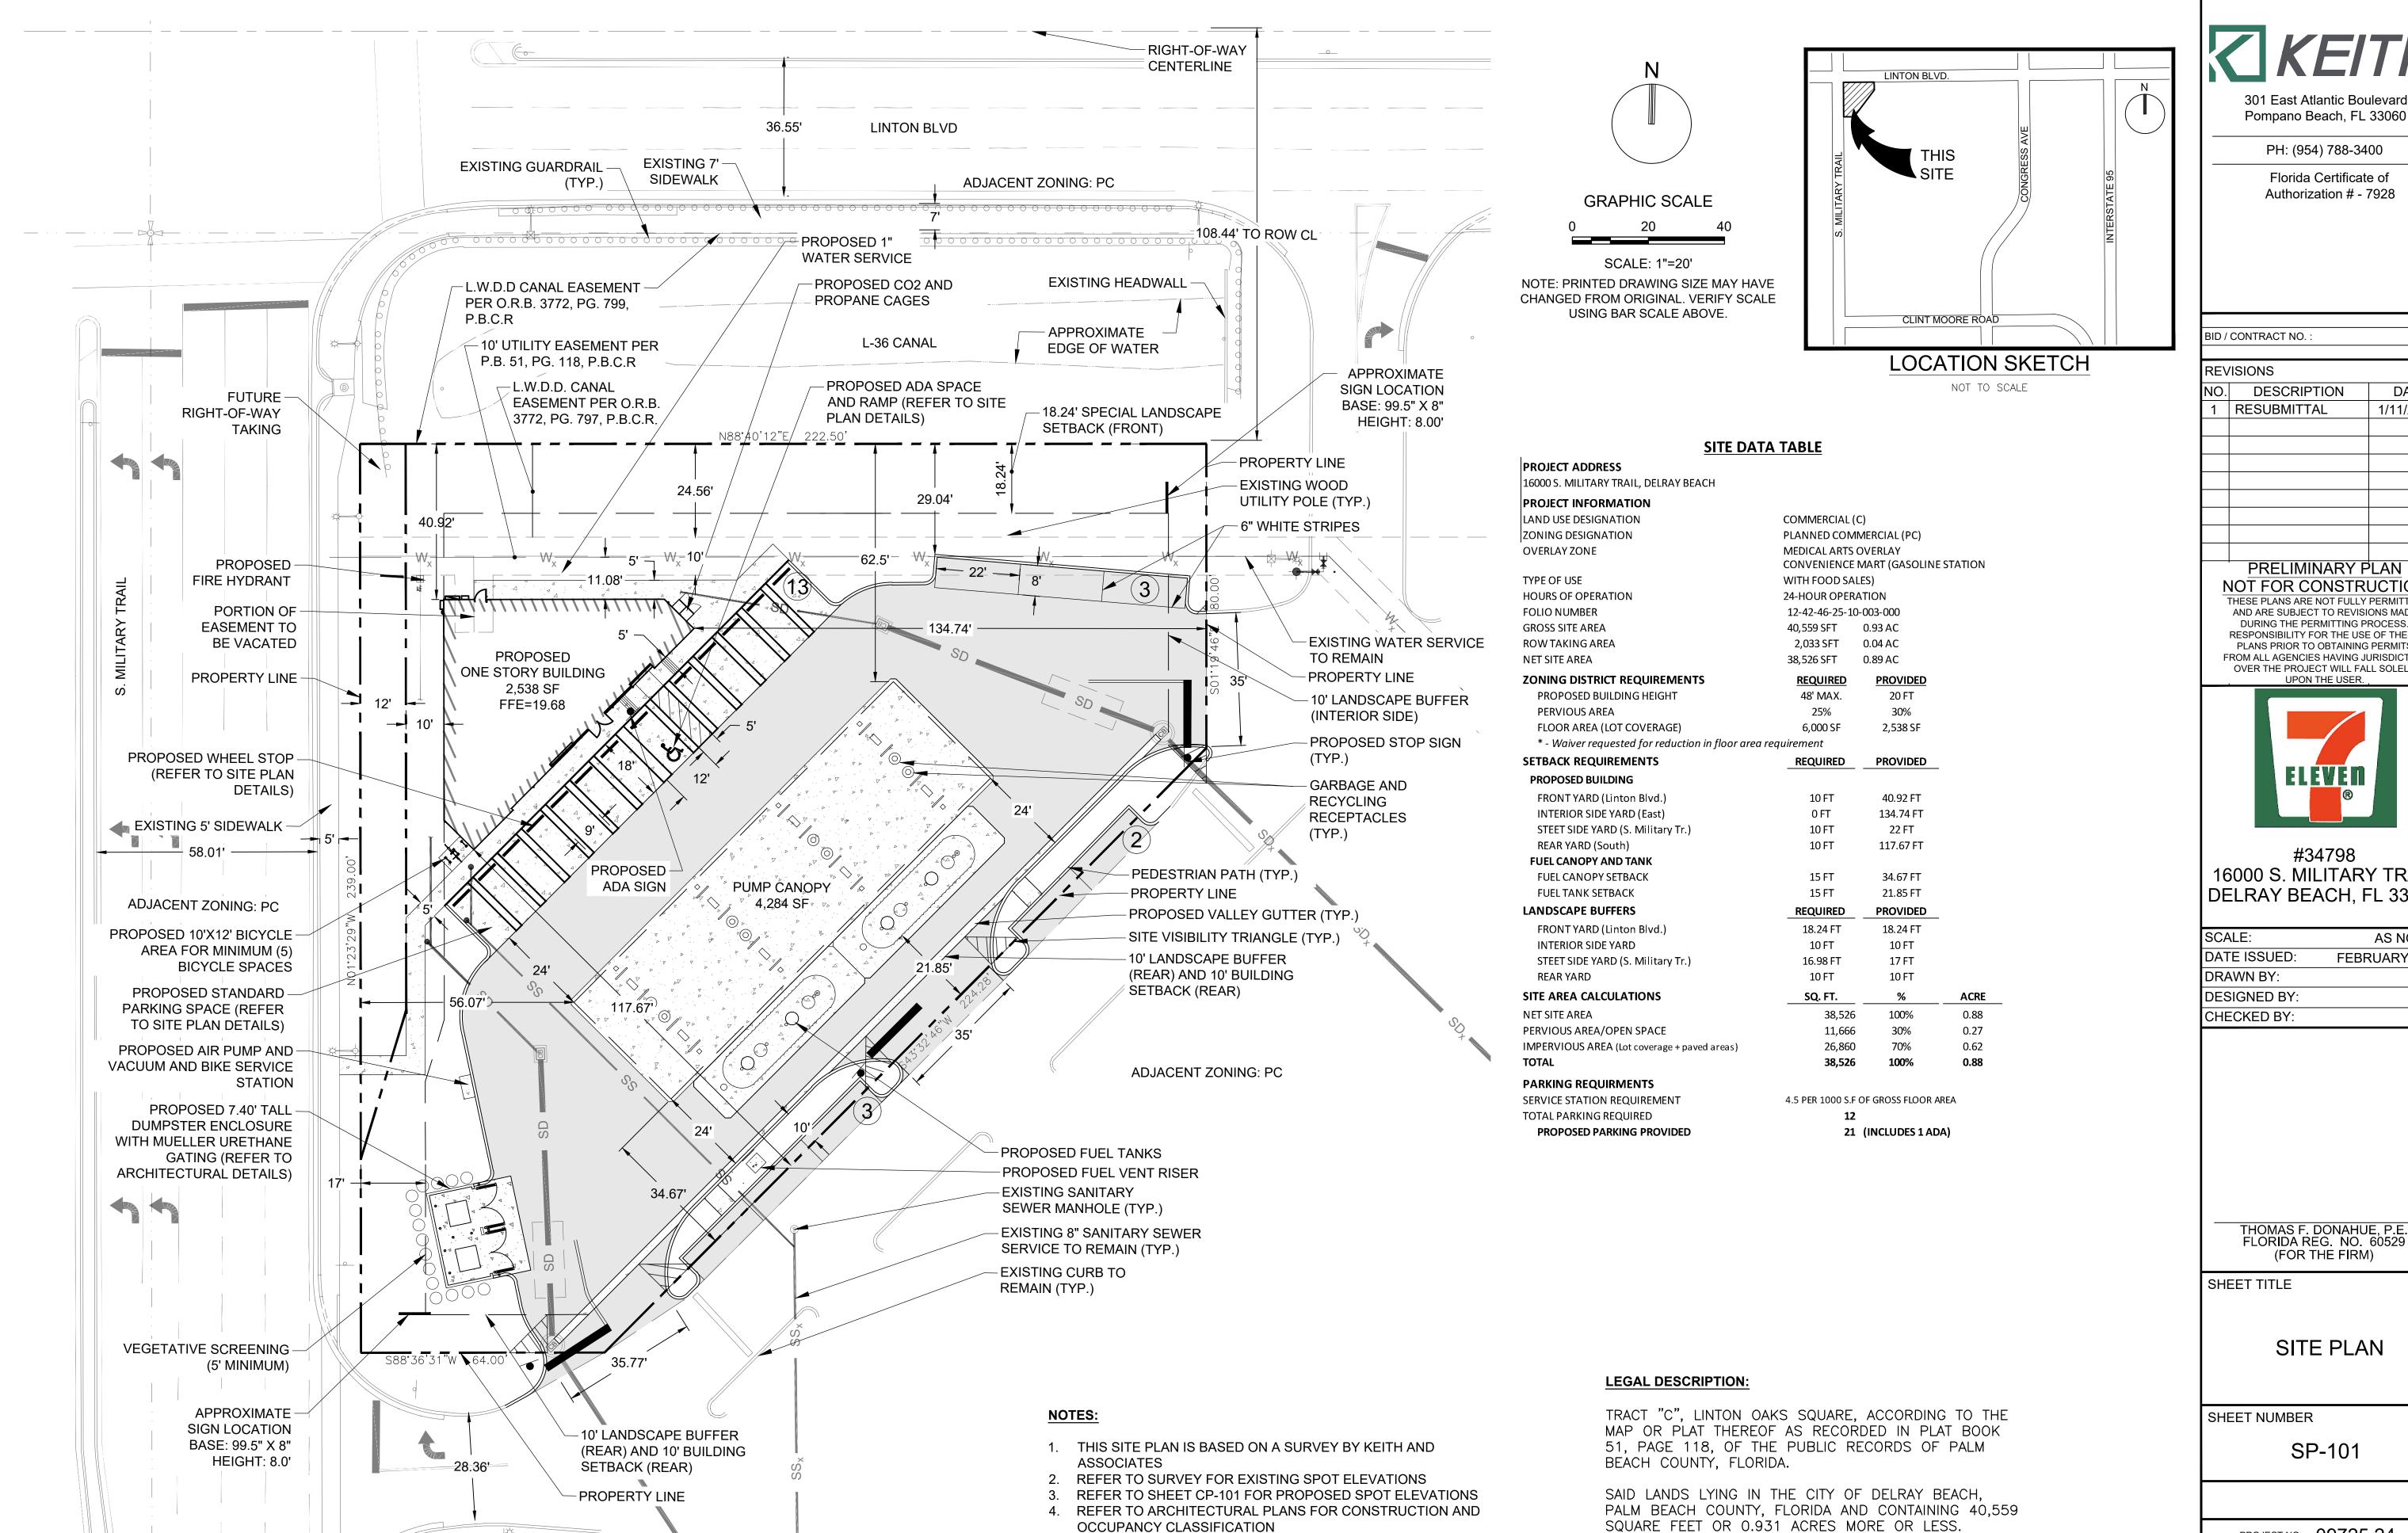

Florida Certificate of Authorization # - 7928

DESCRIPTION DATE 1/11/2019

PRELIMINARY PLAN NOT FOR CONSTRUCTION

THESE PLANS ARE NOT FULLY PERMITTED AND ARE SUBJECT TO REVISIONS MADE DURING THE PERMITTING PROCESS. RESPONSIBILITY FOR THE USE OF THESE PLANS PRIOR TO OBTAINING PERMITS FROM ALL AGENCIES HAVING JURISDICTION OVER THE PROJECT WILL FALL SOLELY UPON THE USER.

#34798 16000 S. MILITARY TRAIL DELRAY BEACH, FL 33484

| SCALE:    |            | AS NOTED     |
|-----------|------------|--------------|
| DATE ISSU | JED: F     | EBRUARY 2018 |
| DRAWN BY  | <b>/</b> : | AM           |
| DESIGNED  | BY:        | AM           |
| CHECKED   | BY:        | TD           |
|           |            |              |

THOMAS F. DONAHUE, P.E. FLORIDA REG. NO. 60529 (FOR THE FIRM)

SP-101

PROJECT NO. 09725.24

1. ON LIGHT COLORED SURFACE I.E. CONCRETE ALL HANDICAP MARKINGS SHALL BE BLUE AND STANDARD PARKING STRIPING SHALL BE 3" WHITE WITH 1" BLACK BORDER.

- 2. ALL STRIPPING WITHIN PUBLIC RIGHT-OF-WAY SHALL BE 6 INCHES.
- 3. ALL MEASUREMENTS ARE FROM CENTER LINE.
- 4. ALL COMPACT SPACES MUST HAVE "COMPACT" STENCILED WITH BLACK PAINT ON WHEEL STOP.
- 5. BLUE STRIPE & H/C SYMBOL AND WALKWAY ON CONCRETE
- 6. 24" STOP BAR BETWEEN ALL PARKING LOTS AND PUBLIC R/W SHALL BE THERMOPLASTIC AND PER FDOT SPECIFICATIONS AND STOP SIGN R1-1