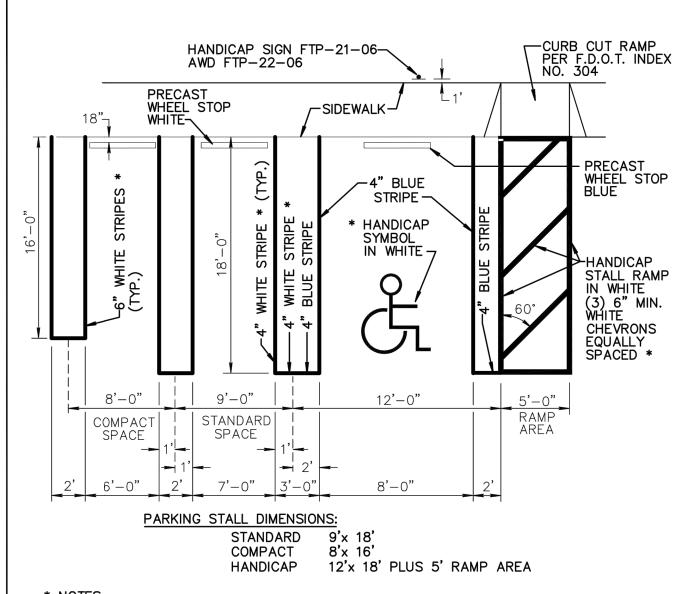

THOMAS F. DONAHUE, P.E. FLORIDA REG. NO. 60529 (FOR THE FIRM)

SP-101

PROJECT NO. 09725.24

1. ON LIGHT COLORED SURFACE I.E. CONCRETE ALL HANDICAP MARKINGS SHALL BE BLUE AND STANDARD PARKING STRIPING SHALL BE 3" WHITE WITH 1" BLACK BORDER.

- 2. ALL STRIPPING WITHIN PUBLIC RIGHT-OF-WAY SHALL BE 6 INCHES.
- 3. ALL MEASUREMENTS ARE FROM CENTER LINE.
- 4. ALL COMPACT SPACES MUST HAVE "COMPACT" STENCILED WITH BLACK PAINT ON WHEEL STOP.
- 5. BLUE STRIPE & H/C SYMBOL AND WALKWAY ON CONCRETE
- 6. 24" STOP BAR BETWEEN ALL PARKING LOTS AND PUBLIC R/W SHALL BE THERMOPLASTIC AND PER FDOT SPECIFICATIONS AND STOP SIGN R1-1

CITY of DELRAY BEACH ENVIRONMENTAL SERVICES DEPARTMENT
434 SOUTH SWINTON AVENUE, DELRAY BEACH, FLORIDA 33444

TYPICAL PARKING SPACES (1 OF 3)

RT 4.2a

SIDEWALK CURBING\_ 6"WHITE⊸ DETECTABLE WARNING IN ACCORDANCE WITH ADA STANDARDS —— NOTE: 1. HANDICAPPED PARKING SPACE MUST BE FIRST OR LAST PARALLEL PARKING SPACE IN THE ROW. ADJACENT TO LANDSCAPE ISLAND. IF SPACE, IS AT THE FRONT OF PARKING ROW ACCESS PANEL MUST BE IN FRONT OF CAR AND IF SPACE IS AT THE END OF PARKING ROW ACCESS PANEL MUST BE AT THE REAR OF CAR. 2. WHEN PARKING SPACE IS ADJACENT TO LANDSCAPE ISLAND SPACE MAYBE REDUCED TO 20' FROM THE STANDARD 22' LENGHT.