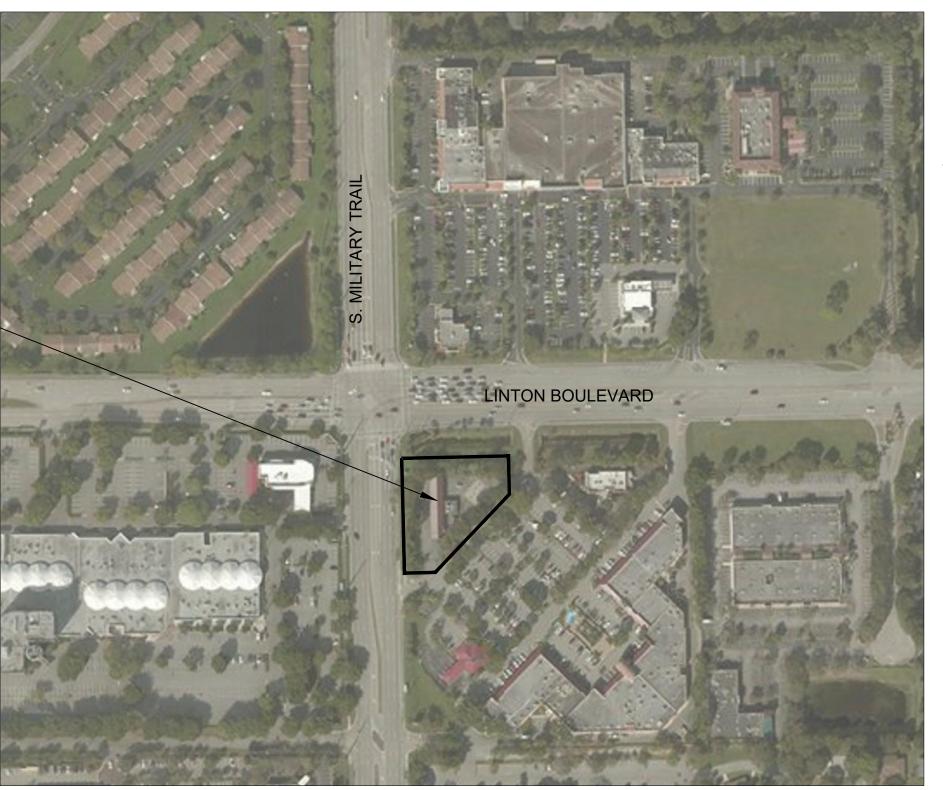

THESE PLANS MAY HAVE BEEN
REDUCED IN SIZE BY REPRODUCTION.
THIS MUST BE CONSIDERED WHEN
OBTAINING SCALED DATA.

SITE LOCATION

# **LOCATION MAP**

SECTION 25 , TOWNSHIP 46 S, RANGE 42 E PARCEL CONTROL #12424625100030000

PREPARED FOR:
CREIGHTON CONSTRUCTION & MANAGEMENT, LLC
900 SW PINE ISLAND ROAD, SUITE 202
CAPE CORAL, FL 33991