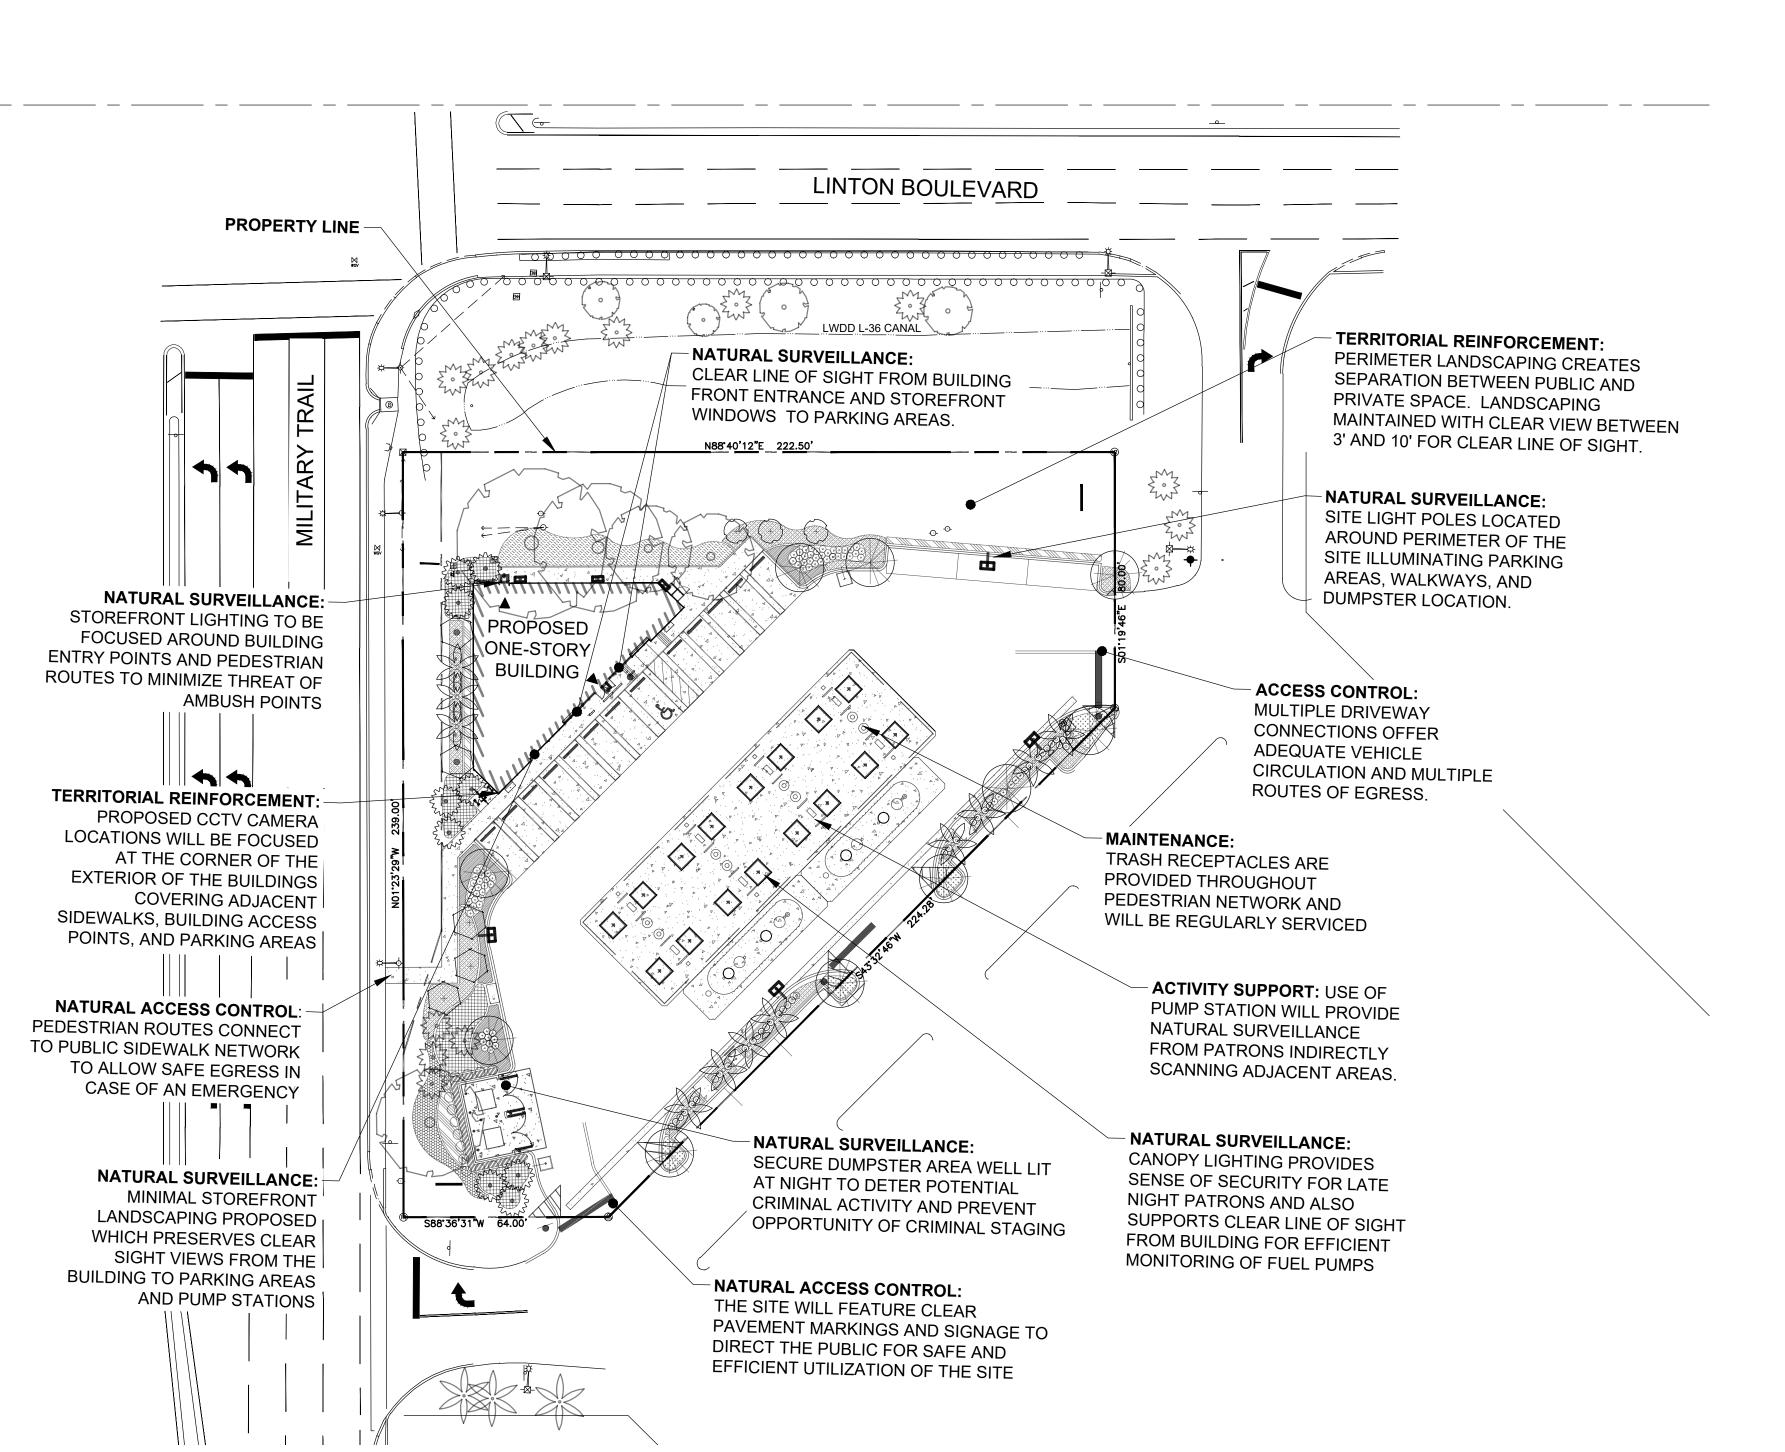

#### **SUMMARY OF CPTED PRINCIPLES:**

- 1. NATURAL/ELECTRONIC SURVEILLANCE: THIS PROJECT ADHERES TO THIS PRINCIPLE BY THE ORGANIZATION OF PHYSICAL FEATURES, ACTIVITIES, AND PEOPLE IN SUCH A WAY AS TO MAXIMIZE VISIBILITY TO AND FROM THE SITE. THE PLACEMENT AND DESIGN OF ELEMENTS SUCH AS CCTV VIDEO SURVEILLANCE MONITORING, SITE LIGHTING, ORIENTATION OF BUILDINGS, SIDEWALKS, AND LANDSCAPING FURTHER CREATE A PERCEPTION OF SAFETY BY PRESENTING A FEAR OF DETECTION FOR POTENTIAL INTRUDERS.
- 2. PHYSICAL/NATURAL ACCESS CONTROL: THIS PRINCIPLE FOCUSES ON MAINTAINING CONTROL AND PREVENTING POTENTIAL CRIMINALS FROM GAINING THE OPPORTUNITY TO COMMIT CRIMINAL ACTIVITY. THIS CAN BE ACHIEVED THROUGH SITE DESIGN OF VEHICLE / PEDESTRIAN ACCESS, USE OF SECURITY GATES, AND PLACEMENT OF DIRECTIVE SIGNAGE.
- 3. TERRITORIAL REINFORCEMENT: THIS PRINCIPLE INCLUDES DEFINING PUBLIC VS. PRIVATE PROPERTY. REGULAR OCCUPANTS ESTABLISH A SENSE OF OWNERSHIP OF PRIVATE SPACE AND NOTICE POTENTIAL CRIMINAL ACTIVITY BEFORE IT HAPPENS.
- 4. MAINTENANCE: VANDALISM IS A CRIMINAL ACTIVITY WHICH TYPICALLY COINCIDES WITH LACK MAINTENANCE AND ABANDONMENT. SITES THAT ARE CONTINUOUSLY MAINTAINED ESTABLISH A SENSE OF USE AND PREVENT THE OPPORTUNITY FOR CRIMINAL ACTIVITY TO OCCUR.
- 5. ACTIVITY SUPPORT: ACTIVITY SUPPORT DOES EXACTLY WHAT THE TITLE PRESENTS; TO PROVIDE SUPPORT TO THE SURROUNDING AREAS BY ESTABLISHING A PRESENCE OF PEOPLE AND ACTIVITY. CRIMINALS ARE LESS LIKELY TO COMMIT A CRIME IF THEY KNOW OTHER PEOPLE MAY BE WATCHING.

### NOTES:

- 1. REFER TO LIGHTING PLANS FOR LOCATION AND ILLUMINATION OF SITE LIGHTING
- REFER TO LANDSCAPE PLANS FOR PROPOSED LANDSCAPE TYPE, NAMES, QUANTITIES, AND MAINTENANCE NOTES.
- 3. REFER TO ARCHITECTURAL PLANS FOR INTERIOR STORE LAYOUT, INGRESS/EGRESS POINTS, BUILDING SIGNAGE, AND SECURITY CAMERA LOCATIONS.