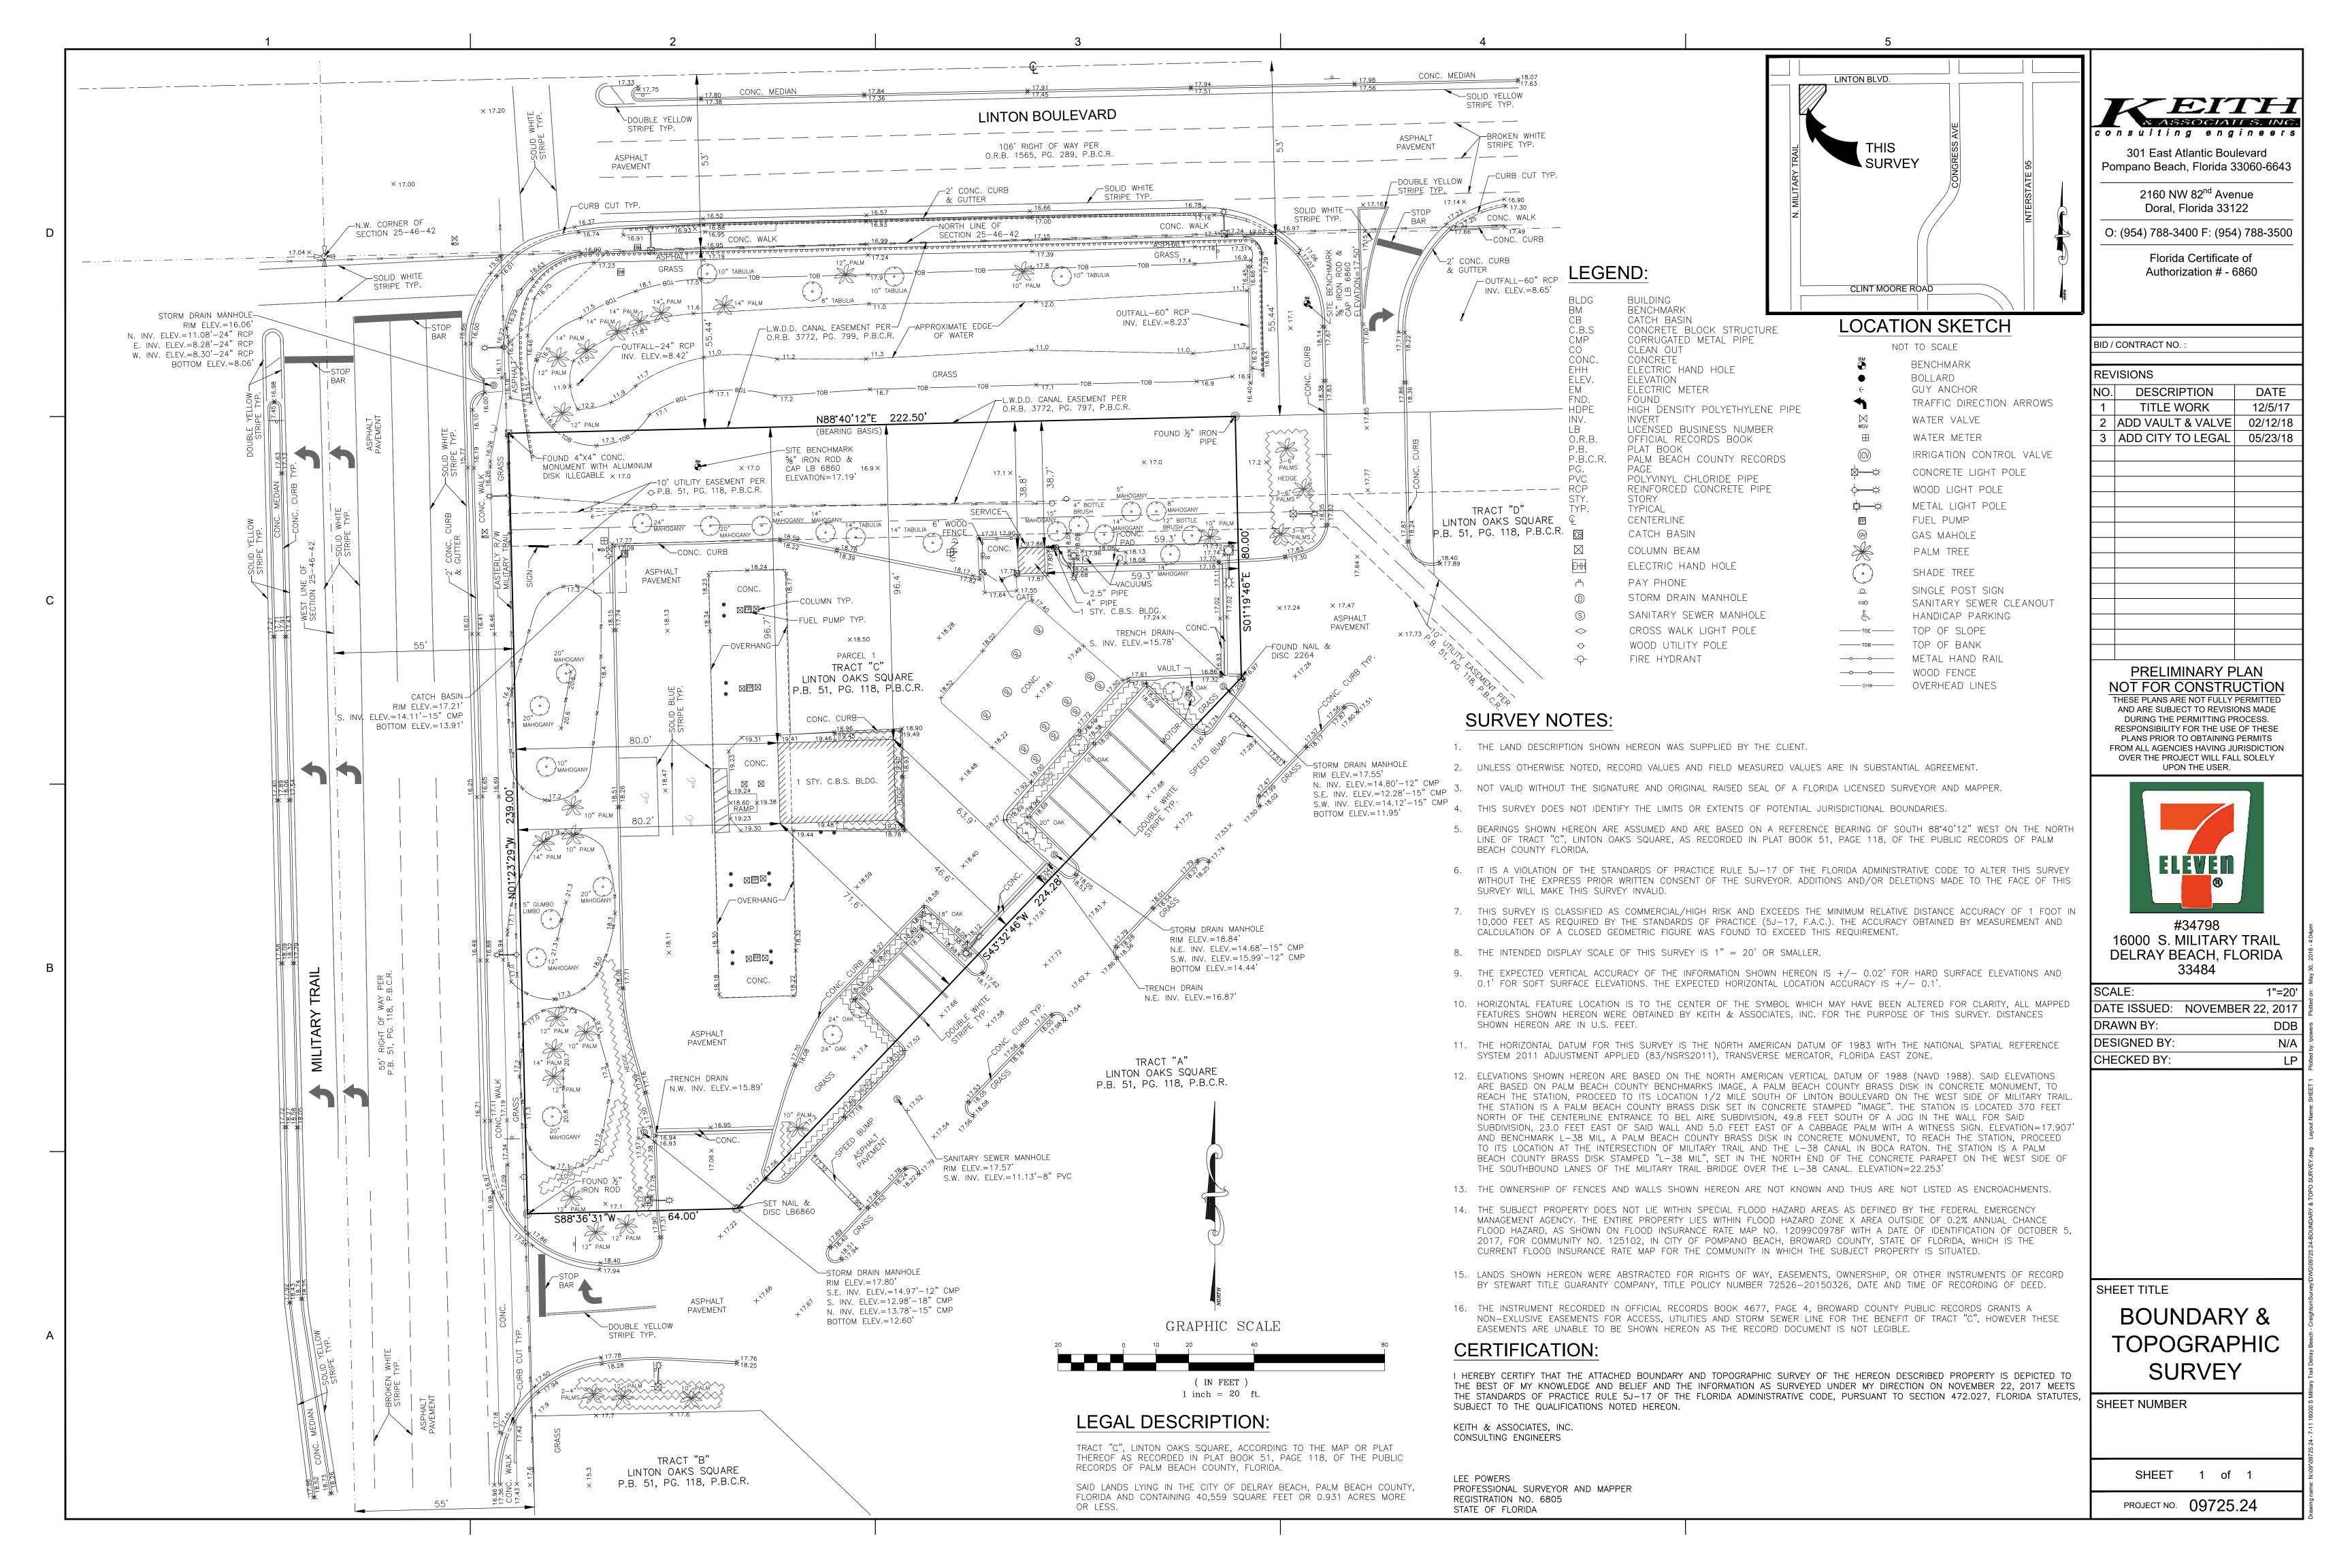

# LAND DESCRIPTION:

TRACT "C", LINTON OAKS SQUARE, ACCORDING TO THE MAP OR PLAT THEREOF AS RECORDED IN PLAT BOOK 51, PAGE 118, OF THE PUBLIC RECORDS OF PALM BEACH COUNTY, FLORIDA.

SAID LANDS LYING IN UNINCORPORATED PALM BEACH COUNTY, FLORIDA AND CONTAINING 40,559 SQUARE FEET OR 0.931 ACRES MORE OR LESS.

SCALE: 1"=30'

NOTE: PRINTED DRAWING SIZE MAY HAVE CHANGED FROM ORIGINAL. VERIFY SCALE USING BAR SCALE ABOVE.

LOCATION SKETCH

NOT TO SCALE