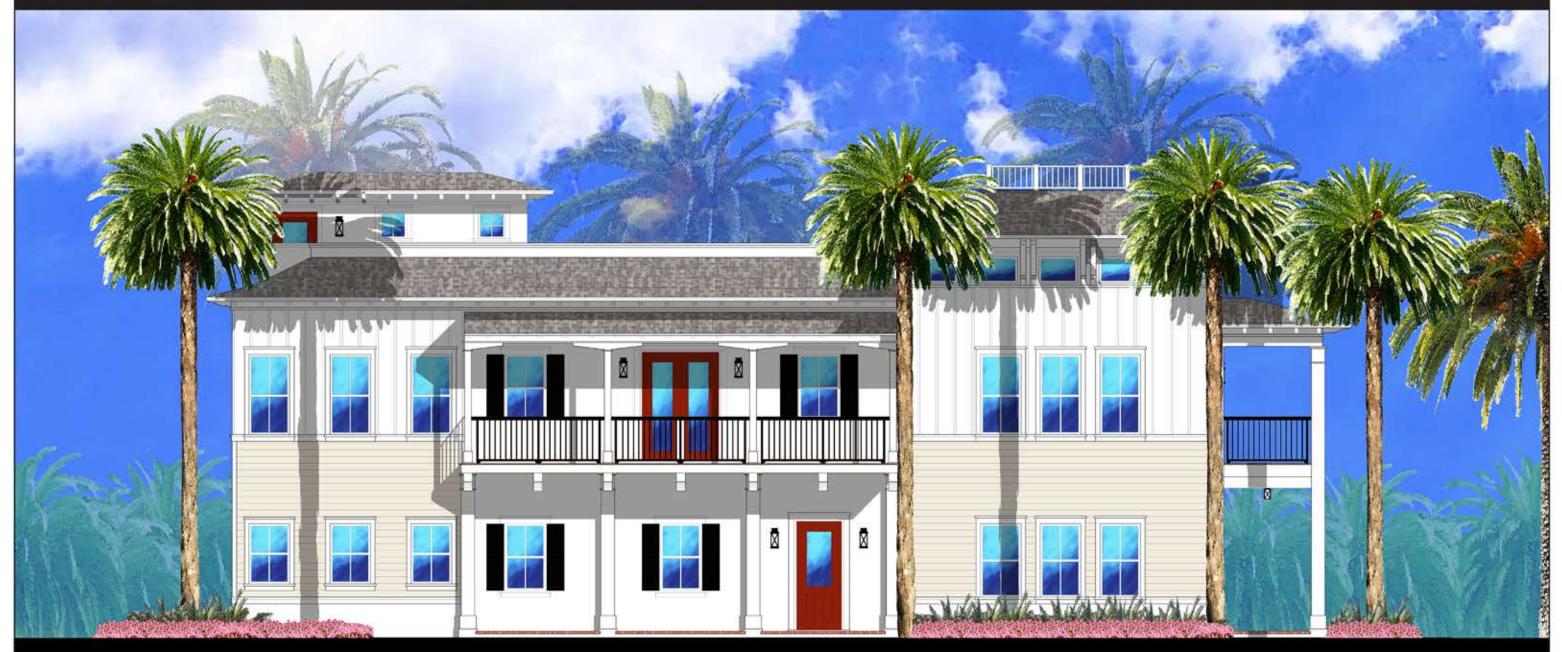

Northeast Elevation

# HACKER MIXED USE BUILDING

Delray Beach, Florida

(TREE PLACEMENT IN RENDERING DOES NOT REPRESENT FINAL DESIGN - SEE LANDSCAPE DRAWINGS FOR ALL PROPOSED TREE TYPES AND LOCATIONS) THIS DOCUMENT IS THE PROPERTY OF GE ARCHITECTURE INC. ALL RIGHTS ARE RESERVED AND ANY POSSESSION, REPRODUCTION OR OTHER USE OF THIS DOCUMENT WITHOUT THE WRITTEN PERMISSION OF GE ARCHITECTURE INC. IS PROHIBITED.

#### NORTHEAST ELEVATION

ge architecture, inc.

Northwest Elevation