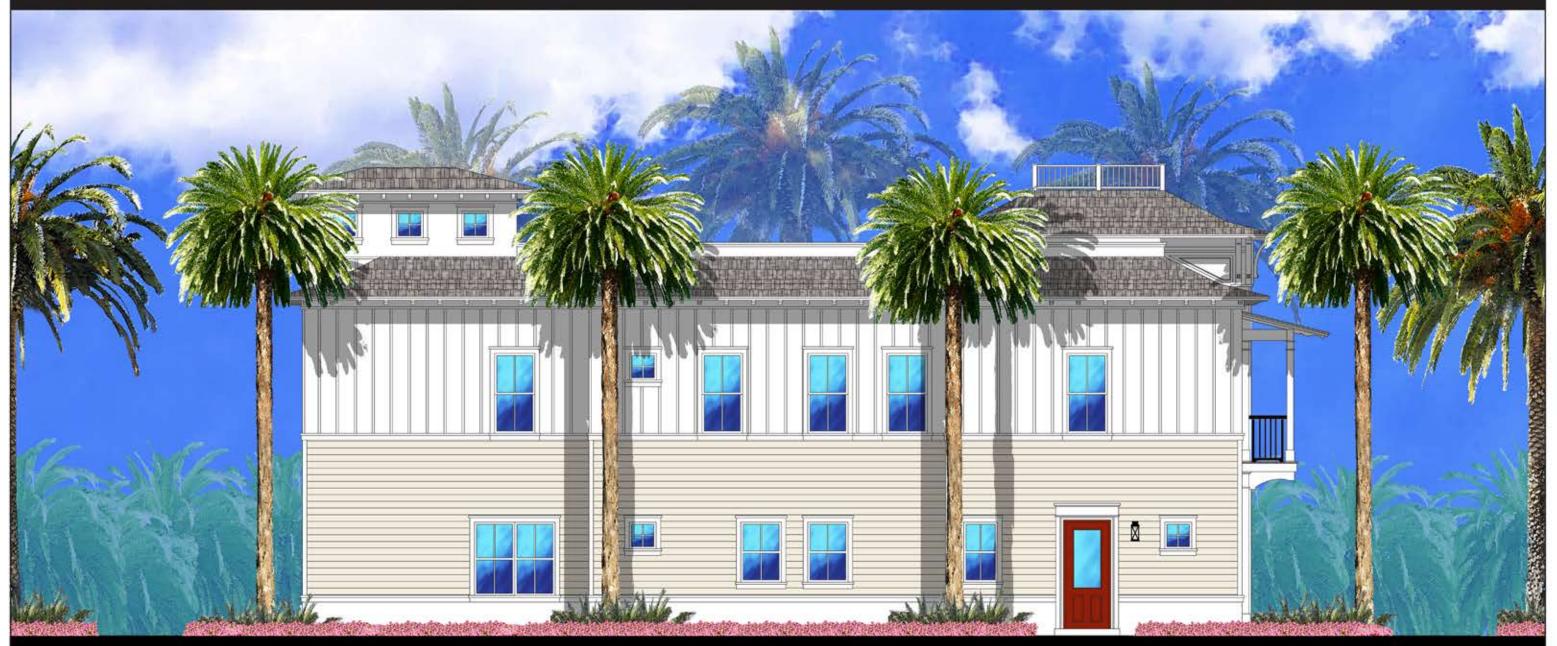

# HACKER MIXED USE BUILDING

Delray Beach, Florida

(TREE PLACEMENT IN RENDERING DOES NOT REPRESENT FINAL DESIGN - SEE LANDSCAPE DRAWINGS FOR ALL PROPOSED TREE TYPES AND LOCATIONS) THIS DOCUMENT IS THE PROPERTY OF GE ARCHITECTURE INC. ALL RIGHTS ARE RESERVED AND ANY POSSESSION, REPRODUCTION OR OTHER USE OF THIS DOCUMENT WITHOUT THE WRITTEN PERMISSION OF GE ARCHITECTURE INC. IS PROHIBITED.

### SOUTHWEST ELEVATION