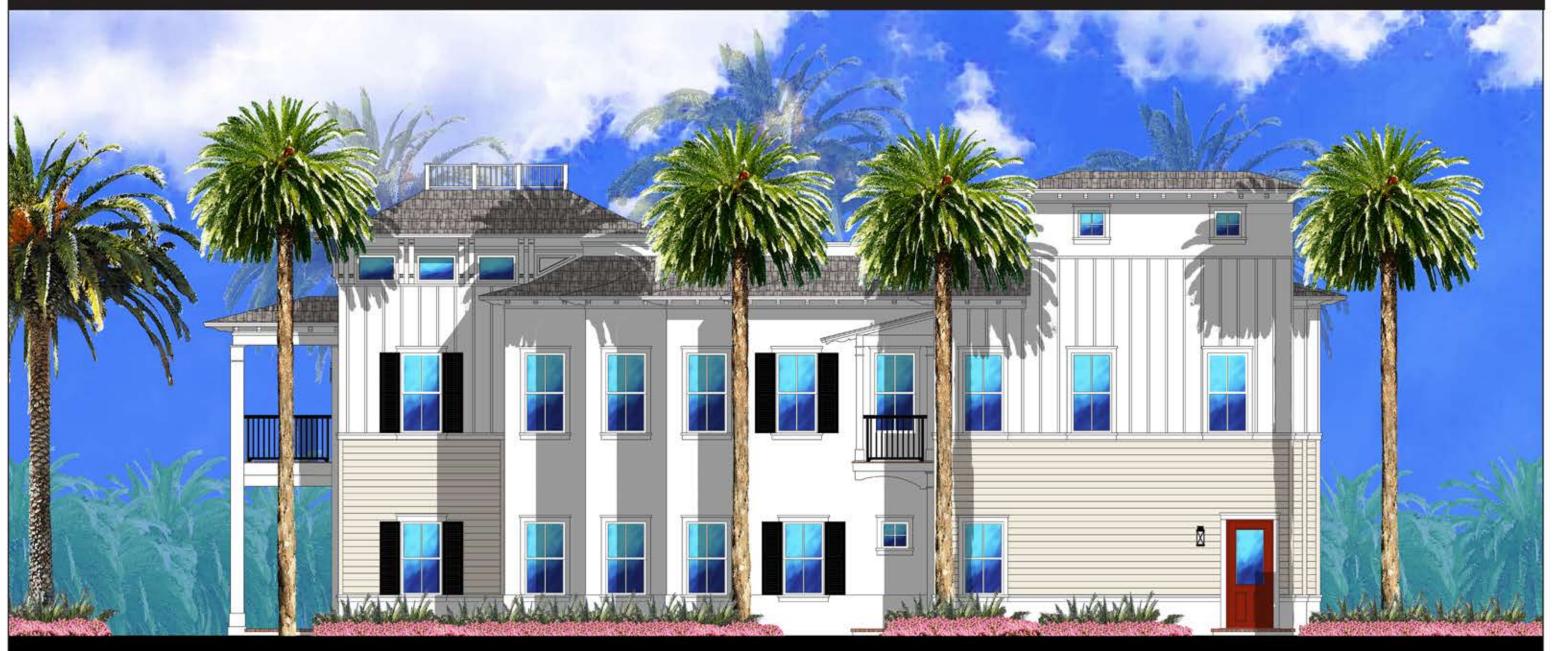

# HACKER MIXED USE BUILDING

Delray Beach, Florida

(TREE PLACEMENT IN RENDERING DOES NOT REPRESENT FINAL DESIGN - SEE LANDSCAPE DRAWINGS FOR ALL PROPOSED TREE TYPES AND LOCATIONS) THIS DOCUMENT IS THE PROPERTY OF GE ARCHITECTURE INC. ALL RIGHTS ARE RESERVED AND ANY POSSESSION, REPRODUCTION OR OTHER USE OF THIS DOCUMENT WITHOUT THE WRITTEN PERMISSION OF GE ARCHITECTURE INC. IS PROHIBITED.

### NORTHWEST ELEVATION

Southeast Elevation