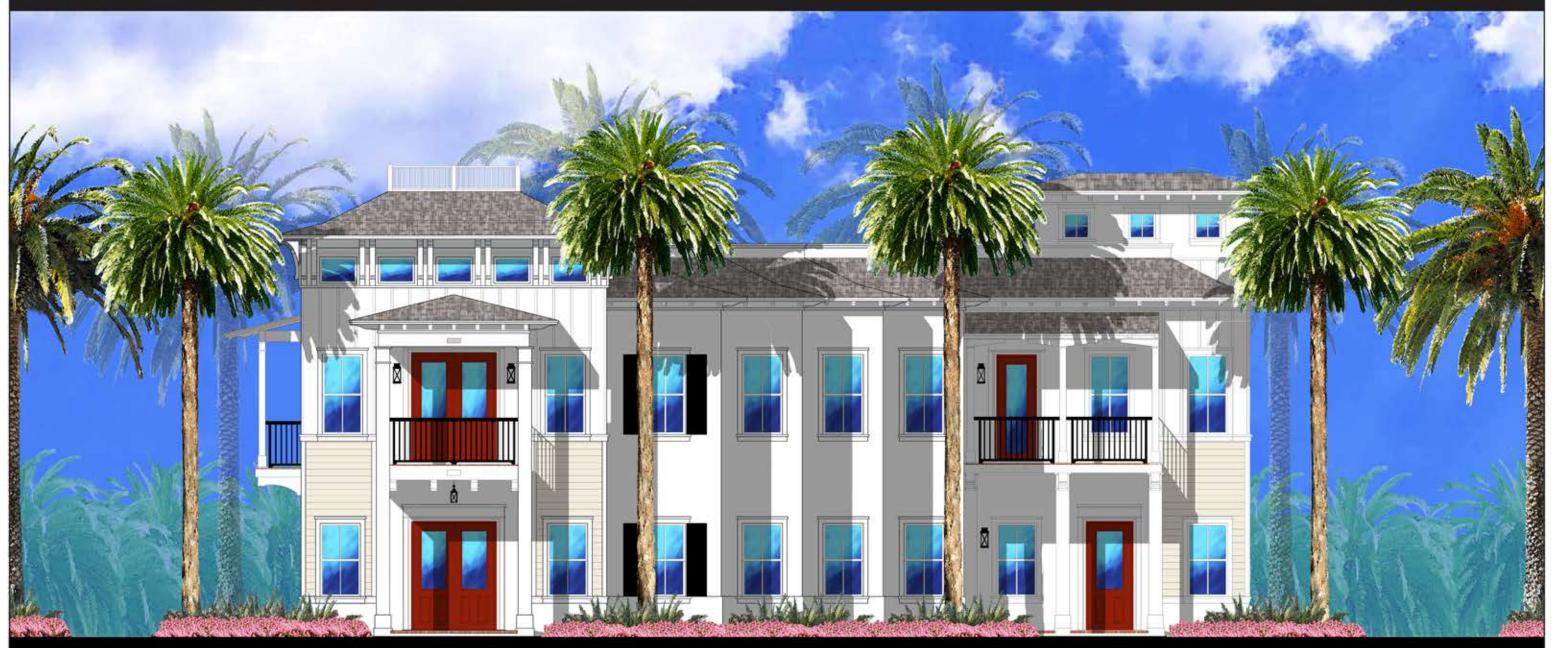

Northeast Elevation

# HACKER MIXED USE BUILDING

Delray Beach, Florida

(TREE PLACEMENT IN RENDERING DOES NOT REPRESENT FINAL DESIGN - SEE LANDSCAPE DRAWINGS FOR ALL PROPOSED TREE TYPES AND LOCATIONS) THIS DOCUMENT IS THE PROPERTY OF GE ARCHITECTURE INC. ALL RIGHTS ARE RESERVED AND ANY POSSESSION, REPRODUCTION OR OTHER USE OF THIS DOCUMENT WITHOUT THE WRITTEN PERMISSION OF GE ARCHITECTURE INC. IS PROHIBITED.

#### NORTHEAST ELEVATION

ge architecture, inc.

Northwest Elevation