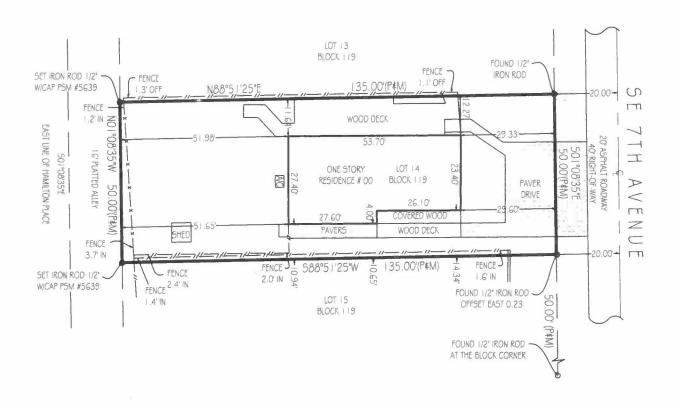

## LEGAL DESCRIPTION:

LOT 14, BLOCK 119, GRACEY-BYRD, ACCORDING TO THE PLAT THEREOF AS RECORDED IN PLAT BOOK 10, PAGE(S) 52, OF THE PUBLIC RECORDS OF PALM BEACH COUNTY, FLORIDA.

PROPERTY ADDRESS: 242 SE 7TH AVENUE DELRAY BEACH, FL 33483

<u>LEGEND:</u> A - DENOTES ARC LENGTH CA - DENOTES CENTRAL ANGLE CATV - DENOTES CABLE T.V. BOX CF - DENOTES CALCULATED FROM FEILD CR- DENOTES CALCULATED FROM RECORD CH - DENOTES CHORD DISTANCE DE - DENOTES DRAINAGE FASEMENT FN - DENOTES FOUND NAIL

I - DENOTES I FGAL M - DENOTES MEASURED OHC - DENOTES OVERHEAD CABLE R - DENOTES RADIUS SV- DENOTES SEWER VALVE TR - DENOTES TELEPHONE RISER UE - DENOTES UTILITY EASEMENT UP - DENOTES UTILITY POLE WM - DENOTES WATER METER WV - DENOTES WATER VALVE

P - DENOTES PLAT PH - DENOTES POOL HEATER PP - DENOTES POOL PUMP

BOUNDARY LINE BUILDING LINE CENTERLINE EASEMENT LINE METAL FENCE WOODEN FENCE OVERHEAD CABLE

Sheet 2 of 2 (Sketch of Survey) - See Sheet 1 of 2 for Legal Description, Certifications, Property and other Survey related data. SURVEY IS NOT COMPLETE WITHOUT BOTH SHEETS

## **BEARING REFERENCE:**

EAST LINE OF HAMILTON PLACE PLAT AS S. 01°08'35" E. ALL BEARINGS SHOWN HEREON REFERENCED THERETO.

AERIAL PHOTOGRAPH
(MAY NOT SHOW LATEST IMPROVEMENTS)
(NOT-TO-SCALE)

Platted Easements, Notable or Adverse Conditions (unplatted easements also listed if provided by client): IF APPLICABLE, RECIPIENTS OF THIS SURVEY SHOULD REVIEW THE POSITION OF ANY FENCE LINES SHOWN HEREON AND THEIR RELATIONSHIP TO THE BOUNDARY LINE
- None found.