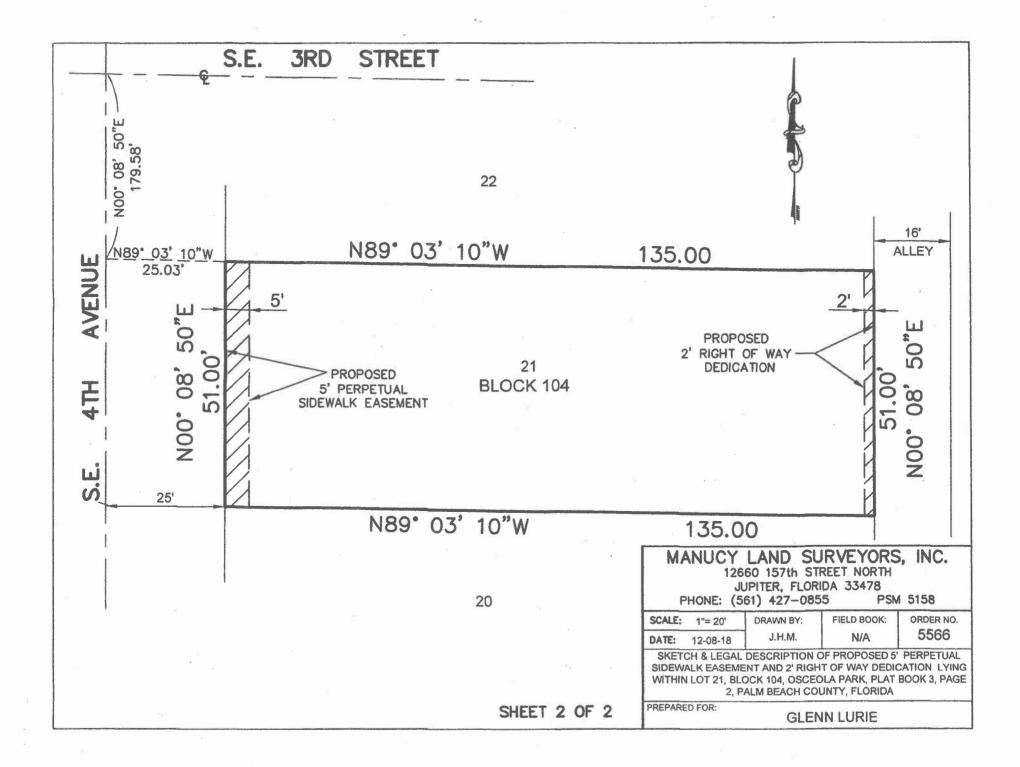

#### LEGAL DESCRIPTION: (5' PERPETUALSIDEWALK EASEMENT)

The Westerly 5.00 feet of Lot 21, Block 104, OSCEOLA PARK, according to the Map or Plat thereof, as recorded in Plat Book 3, Page 2, Public Records of Palm Beach County. Florida.

## LEGAL DESCRIPTION: (2' RIGHT OF WAY DEDICATION)

The Easterly 2.00 feet of Lot 21, Block 104, OSCEOLA PARK, according to the Map or Plat thereof, as recorded in Plat Book 3, Page 2, Public Records of Palm Beach County. Florida.

# SURVEYOR'S NOTES:

- 1) The Legal Description was prepared by Surveyor of record
- 2) Type of Drawing: Sketch & Legal Description
- 3) Bearings shown hereon are based on: The West line of said Lot 21, Block 104, of the plat of OSCEOLA PARK, said line is assumed to bear N00°08'50"E.

|              | MANUCY LAND SURVEYORS, INC.<br>12660 157th STREET NORTH<br>JUPITER, FLORIDA 33478<br>PHONE: (561) 427-0855 PSM 5158                                                                                         |          |           |             |           |
|--------------|-------------------------------------------------------------------------------------------------------------------------------------------------------------------------------------------------------------|----------|-----------|-------------|-----------|
|              | SCALE:                                                                                                                                                                                                      | 1"= 20'  | DRAWN BY: | FIELD BOOK: | ORDER NO. |
|              | DATE:                                                                                                                                                                                                       | 12-08-18 | J.H.M.    | N/A         | 5566      |
|              | SKETCH & LEGAL DESCRIPTION OF PROPOSED 5' PERPETUAL<br>SIDEWALK EASEMENT AND 2' RIGHT OF WAY DEDICATION LYING<br>WITHIN LOT 21, BLOCK 104, OSCEOLA PARK, PLAT BOOK 3, PAGE<br>2, PALM BEACH COUNTY, FLORIDA |          |           |             |           |
| SHEET 1 OF 2 | BREPARED FOR:<br>GLENN LURIE                                                                                                                                                                                |          |           |             |           |