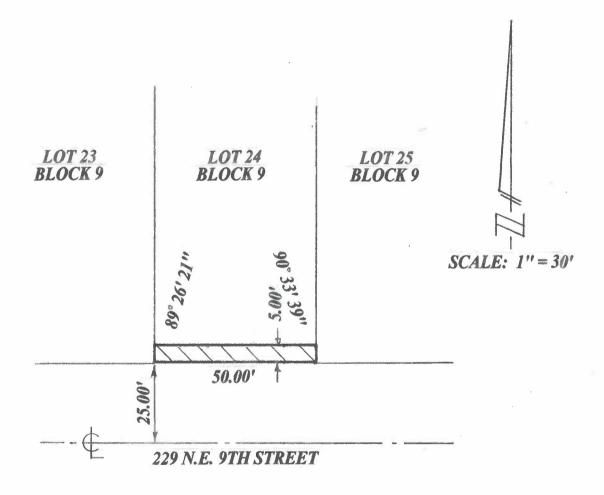

## SKETCH OF DESCRIPTION

EXHIBIT A

THE SOUTH 5.0 FEET LOT 24, BLOCK 9

## DELL PARK

According To The Plat Recorded In Plat Book 8, Page 56, Recorded In The Public Record Of Palm Beach County, Florida. Said Land Situate, Lying, And Being In Palm Beach County, Florida. .