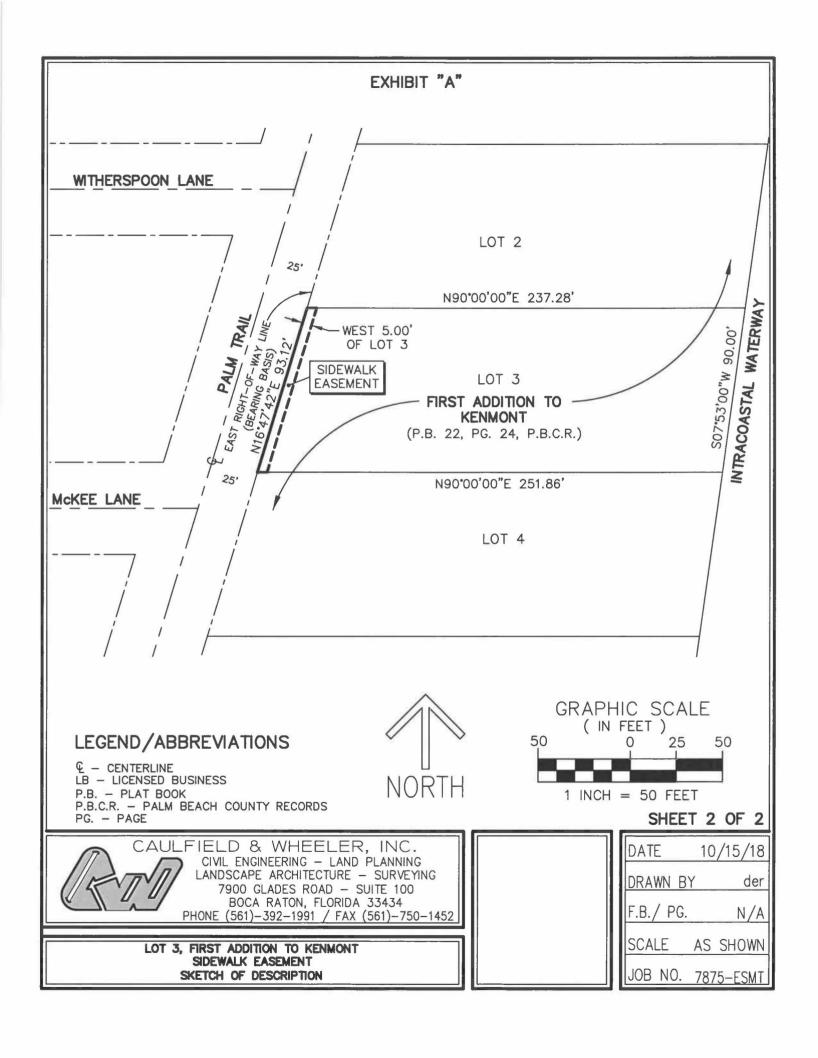

## **EXHIBIT** "A"

## **DESCRIPTION:**

THE WEST 5.00 FEET OF LOT 3. FIRST ADDITION TO KENMONT. ACCORDING TO THE PLAT THEREOF. AS RECORDED IN PLAT BOOK 22, PAGE 24 OF THE PUBLIC RECORDS OF PALM BEACH COUNTY, FLORIDA.

SAID LANDS LYING AND BEING IN THE CITY OF DELRAY BEACH, PALM BEACH COUNTY, FLORIDA.

CONTAINING 466 SQUARE FEET, MORE OR LESS.

SUBJECT TO EASEMENTS, RESTRICTIONS, RESERVATIONS, COVENANTS, AND RIGHTS-OF-WAY OF RECORD.

## NOTES:

- 1. REPRODUCTIONS OF THIS SKETCH ARE NOT VALID WITHOUT AN ORIGINAL SIGNATURE AND SEALED WITH A SURVEYOR'S SEAL.
- 2. SURVEY MAPS OR THE COPIES THEREOF ARE NOT VALID WITHOUT THE SIGNATURE AND THE ORIGINAL SEAL OF A FLORIDA LICENSED PROFESSIONAL LAND SURVEYOR.
- 3. ADDITIONS OR DELETIONS TO SURVEY MAPS BY OTHER THAN THE SIGNING PARTY OR PARTIES IS PROHIBITED WITHOUT WRITTEN CONSENT OF THE SIGNING PARTY OR PARTIES.
- 4. LANDS SHOWN HEREON WERE NOT ABSTRACTED, FOR RIGHTS-OF-WAY, EASEMENTS, OWNERSHIP, OR OTHER INSTRUMENTS OF RECORD.
- 5. BEARINGS SHOWN HEREON ARE BASED UPON AN ASSUMED MERIDIAN. THE EAST RIGHT-OF-WAY LINE OF PALM TRAIL IS ASSUMED TO BEAR NORTH 16'47'42" EAST.
- 6. THE "DESCRIPTION" HEREON WAS PREPARED BY THE SURVEYOR.
- 7. DATA SHOWN HEREON WAS COMPILED FROM THE INSTRUMENTS OF THE PUBLIC RECORDS OF PALM BEACH COUNTY, FLORIDA, AND DOES NOT CONSTITUTE A FIELD SURVEY AS SUCH.
- 8. THE PURPOSE OF THIS SKETCH AND DESCRIPTION IS TO PROVIDE FOR A SIDEWALK EASEMENT.