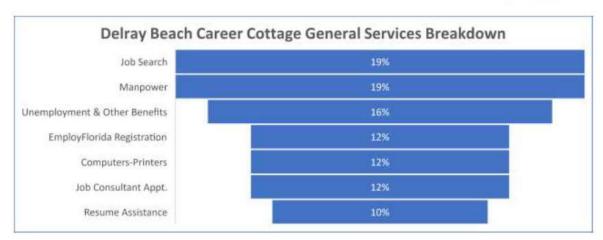

### **Workforce Talent and Development**

OED, in partnership with Career Source Palm Beach County, provided the CRA Board it's first Annual Report (see attached) on **Career Cottage**. Career Cottage opened to the community on January 18, 2019 with a goal to assist 1,860 job seekers. In its first year, the Career Cottage team assisted 1,641 job seekers (88%) and helped to place nearly 500 of them in jobs. It was noted more community outreach was needed along with addressing the feedback that Career Cottage could be more welcoming and clearer about its services and value. Additionally, it was suggested

**Did You Know:** Nearly 500 people received jobs in 2018 by working with the team at the Delray Beach Career Cottage at 186 NW 5 Avenue? Walk-ins are welcome for general inquiries and use of free onsite computers and printers. For an appointment with a professional Job Counselor, call 561.727.3399 to schedule.

Source: Delray Beach Career Cottage, CareerSource Palm Beach County