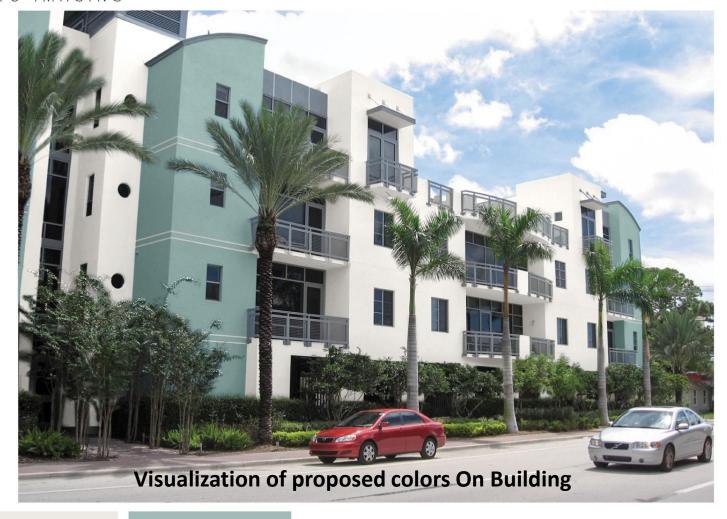

#### **Board Action:**

Approved (7-0) Beige and Medium Grey to Sowbound, Festoon Aqua and the fascia will be custom to Grey to match the existing railings.

#### Item before the Board:

The item before the board is a color change Beige and Medium Grey to SnowBound, Festoon Aqua and the fascia will be a custom Grey to match the existing railings.

Project Planner:
Jennifer Buce, Assistant Planner;
buce@mydelraybeach.com,
561-243-7138

### **COLOR SAMPLES/FINISHES SCHEDULE**

Please note type of material proposed

| 4                                                                                                                                   | ATTACH SAMPLES                  |                           | ATTACH SAMPLES       |   |
|-------------------------------------------------------------------------------------------------------------------------------------|---------------------------------|---------------------------|----------------------|---|
| ROOF                                                                                                                                |                                 | AWNINGS                   |                      | * |
| SW SHOWBOUND WALLS (BODY)                                                                                                           | SW 7004 <i>256-C2</i> Snowbound | RAILINGS                  | NOT BEING<br>PAINTED |   |
| CUSTOM MATCH<br>TO RAILINGS FASCIA<br>ACCEMYS                                                                                       |                                 | DOORS                     |                      |   |
| WINDOWS                                                                                                                             |                                 | SCREENING<br>(PATIO/POOL) |                      |   |
| SW FESTOON AQUA COLUMNS ACCENT PANELS                                                                                               |                                 | OTHER                     |                      |   |
| LOXON WATERPROOFING PAINT (SW) INDICATE FINISH TYPE (Flat, Gloss etc): EGGSHELL SELF-CLEANING                                       |                                 |                           |                      |   |
| SUBMIT EIGHT COPIES OF A PHOTOGRAPH(S) OF THE STREETSCAPE VIEW(S) OF THE SUBJECT SITE AND THE BUILDINGS IMMEDIATELY ADJACENT TO IT. |                                 |                           |                      |   |
| AFFIX EIGHT COPIES OF A PHOTOGRAPH OF BUILDING WITH PROPOSED COLORS TO APPLICATION                                                  |                                 |                           |                      |   |