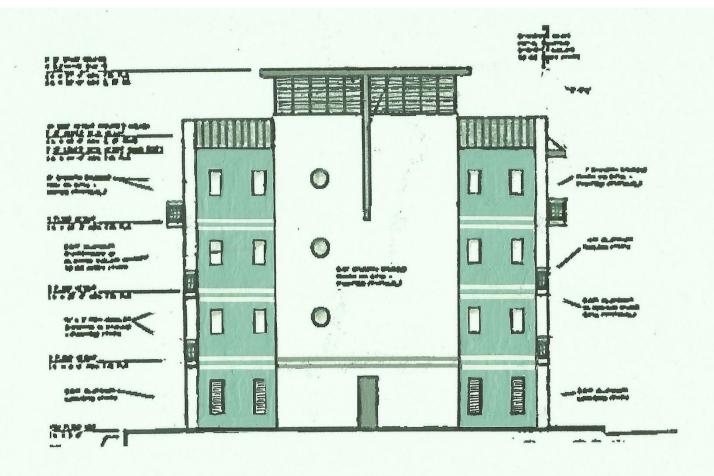

### **COLOR SAMPLES/FINISHES SCHEDULE**

Please note type of material proposed

| 4                                                                                                                                   | ATTACH SAMPLES                  |                           | ATTACH SAMPLES       |   |
|-------------------------------------------------------------------------------------------------------------------------------------|---------------------------------|---------------------------|----------------------|---|
| ROOF                                                                                                                                |                                 | AWNINGS                   |                      | * |
| SW SHOWBOUND WALLS (BODY)                                                                                                           | SW 7004 <i>256-C2</i> Snowbound | RAILINGS                  | NOT BEING<br>PAINTED |   |
| CUSTOM MATCH<br>TO RAILINGS FASCIA<br>ACCEMYS                                                                                       |                                 | DOORS                     |                      |   |
| WINDOWS                                                                                                                             |                                 | SCREENING<br>(PATIO/POOL) |                      |   |
| SW FESTOON AQUA COLUMNS ACCENT PANELS                                                                                               |                                 | OTHER                     |                      |   |
| LOXON WATERPROOFING PAINT (SW) INDICATE FINISH TYPE (Flat, Gloss etc): EGGSHELL SELF-CLEANING                                       |                                 |                           |                      |   |
| SUBMIT EIGHT COPIES OF A PHOTOGRAPH(S) OF THE STREETSCAPE VIEW(S) OF THE SUBJECT SITE AND THE BUILDINGS IMMEDIATELY ADJACENT TO IT. |                                 |                           |                      |   |
| AFFIX EIGHT COPIES OF A PHOTOGRAPH OF BUILDING WITH PROPOSED COLORS TO APPLICATION                                                  |                                 |                           |                      |   |

Proposed Colors
Typical East and West Half Elevations

Proposed Colors
Typical North and South Elevations

SW 7004 Snowbound SW 0019 Festoon Aqua

Main Body

Accent Body