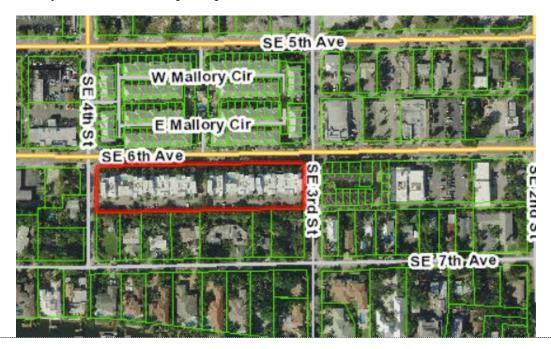

#### **Project Description:**

The subject property is located on eastside of Federal Hwy between SE 4<sup>th</sup> St and Se 3<sup>rd</sup> St in the (CBD) Central Business District zoning district.

Zoning: CBD (Central Business District)

Adjacent Zoning:

o CBD (North)

o CBD (West)

o (GC) General Commercial (South)

o CBD (East)

**Existing Land Use:** Townhomes