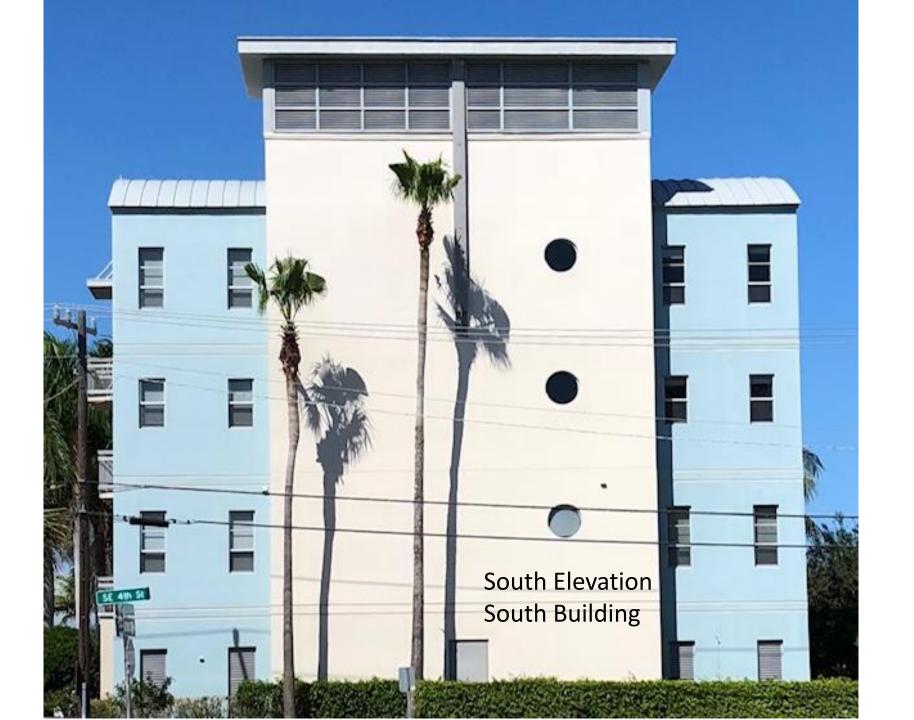

#### **Board Action:**

Approved (7-0) Beige and Medium Grey to Sowbound, Festoon Aqua and the fascia will be custom to Grey to match the existing railings.

#### Item before the Board:

The item before the board is a color change Beige and Medium Grey to SnowBound, Festoon Aqua and the fascia will be a custom Grey to match the existing railings.

Project Planner:
Jennifer Buce, Assistant Planner;
buce@mydelraybeach.com,
561-243-7138

Proposed Colors
Typical East and West Half Elevations

Proposed Colors
Typical North and South Elevations

SW 7004 Snowbound SW 0019 Festoon Aqua

Main Body

Accent Body