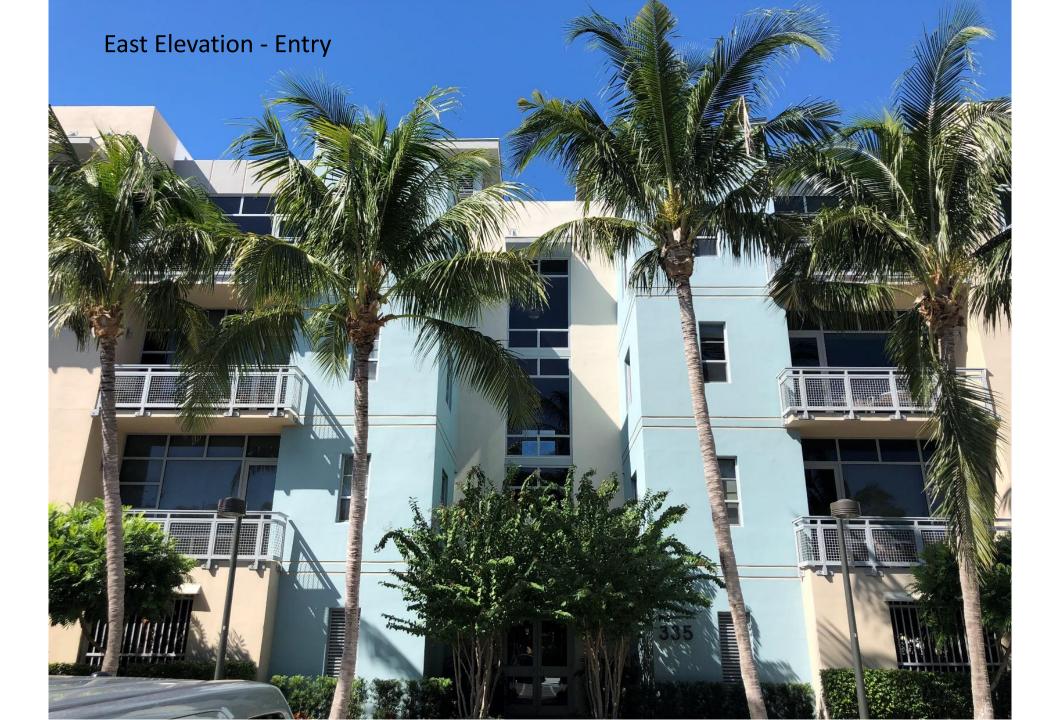

#### **Board Action:**

Approved (7-0) Beige and Medium Grey to Sowbound, Festoon Aqua and the fascia will be custom to Grey to match the existing railings.

#### Item before the Board:

The item before the board is a color change Beige and Medium Grey to SnowBound, Festoon Aqua and the fascia will be a custom Grey to match the existing railings.

Project Planner:
Jennifer Buce, Assistant Planner;
buce@mydelraybeach.com,
561-243-7138

Proposed Colors
Typical East and West Half Elevations

Proposed Colors
Typical North and South Elevations

SW 7004 Snowbound SW 0019 Festoon Aqua

Main Body

Accent Body