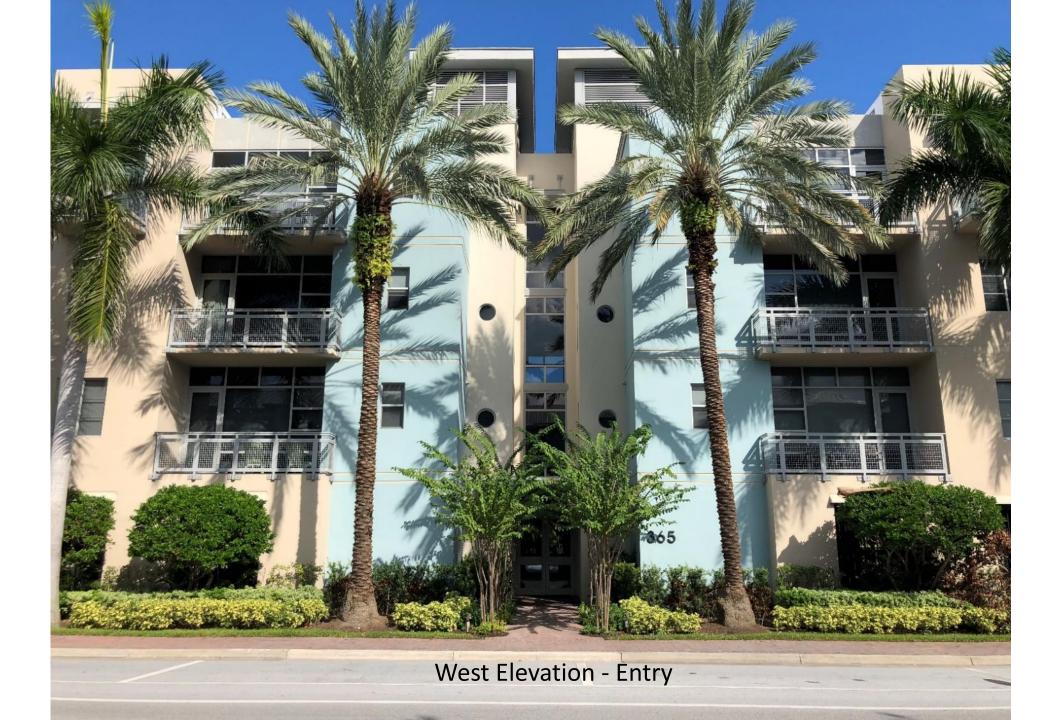

#### **Board Action:**

Approved (7-0) Beige and Medium Grey to Sowbound, Festoon Aqua and the fascia will be custom to Grey to match the existing railings.

#### Item before the Board:

The item before the board is a color change Beige and Medium Grey to SnowBound, Festoon Aqua and the fascia will be a custom Grey to match the existing railings.

Project Planner:
Jennifer Buce, Assistant Planner;
buce@mydelraybeach.com,
561-243-7138

Proposed Colors
Typical East and West Half Elevations

Proposed Colors
Typical North and South Elevations

SW 7004 Snowbound SW 0019 Festoon Aqua

Main Body

Accent Body