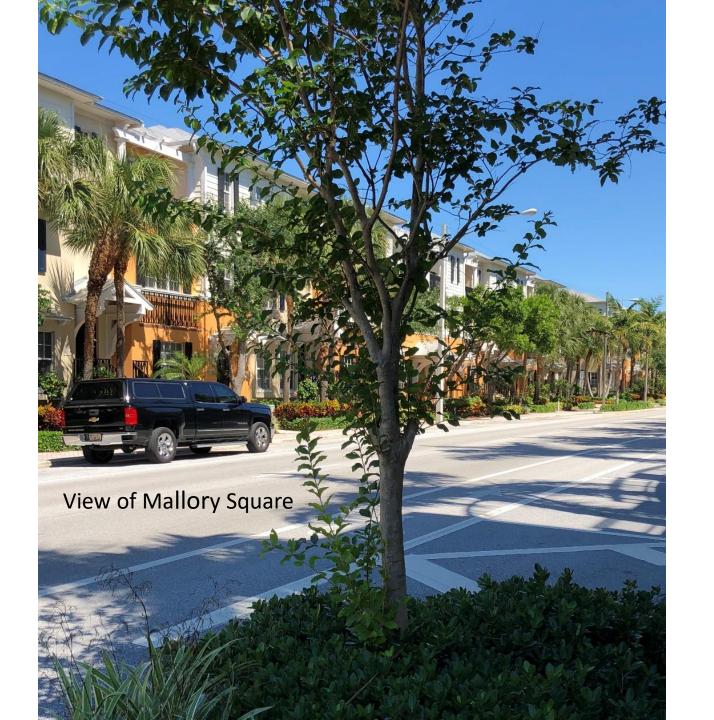

#### **Project Description:**

The subject property is located on eastside of Federal Hwy between SE 4<sup>th</sup> St and Se 3<sup>rd</sup> St in the (CBD) Central Business District zoning district.

Zoning: CBD (Central Business District)

Adjacent Zoning:

o CBD (North)

o CBD (West)

o (GC) General Commercial (South)

o CBD (East)

**Existing Land Use:** Townhomes