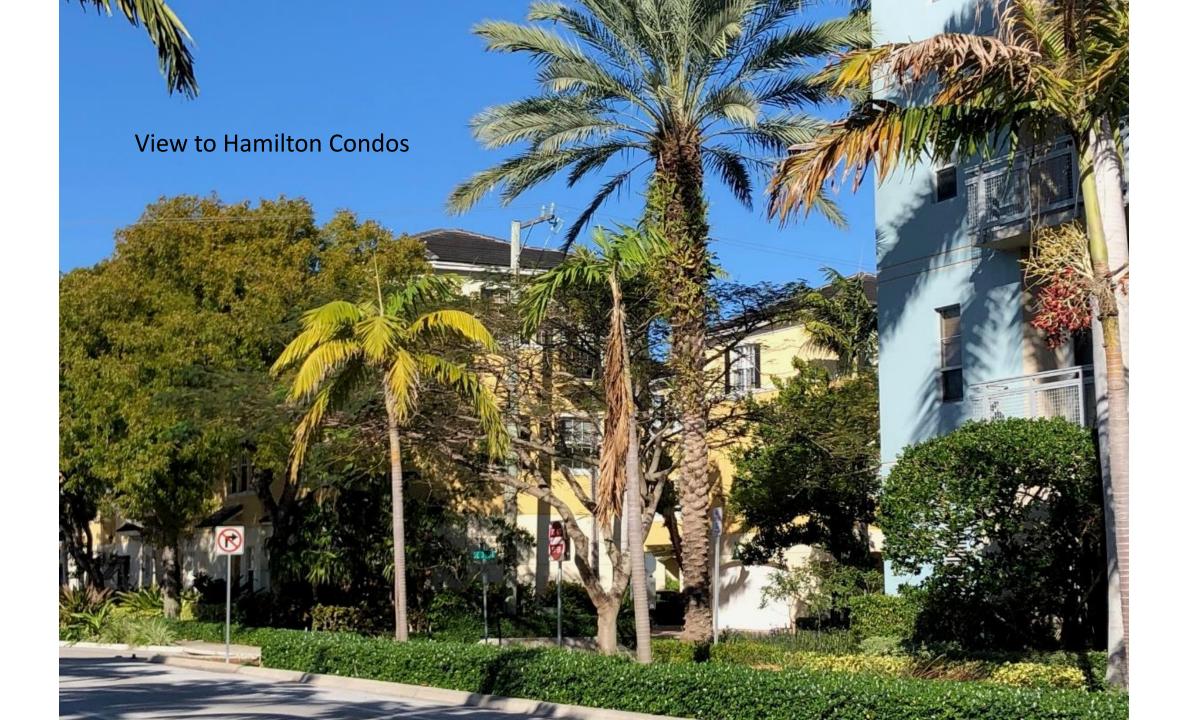

#### **Project Description:**

The subject property is located on eastside of Federal Hwy between SE 4<sup>th</sup> St and Se 3<sup>rd</sup> St in the (CBD) Central Business District zoning district.

Zoning: CBD (Central Business District)

Adjacent Zoning:

o CBD (North)

o CBD (West)

o (GC) General Commercial (South)

o CBD (East)

**Existing Land Use:** Townhomes