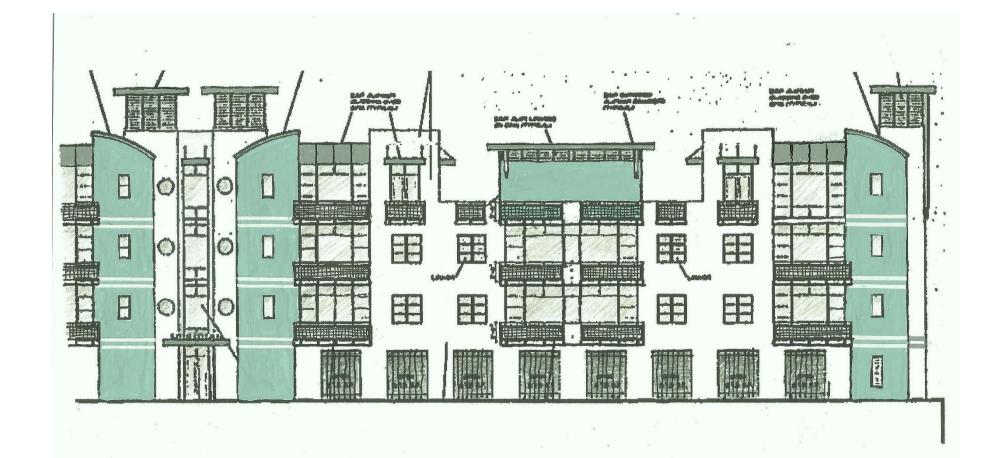

### **COLOR SAMPLES/FINISHES SCHEDULE**

Please note type of material proposed

| 4                                                                                                                                   | ATTACH SAMPLES                  |                           | ATTACH SAMPLES       |   |
|-------------------------------------------------------------------------------------------------------------------------------------|---------------------------------|---------------------------|----------------------|---|
| ROOF                                                                                                                                |                                 | AWNINGS                   |                      | * |
| SW SHOWBOUND WALLS (BODY)                                                                                                           | SW 7004 <i>256-C2</i> Snowbound | RAILINGS                  | NOT BEING<br>PAINTED |   |
| CUSTOM MATCH<br>TO RAILINGS FASCIA<br>ACCEMYS                                                                                       |                                 | DOORS                     |                      |   |
| WINDOWS                                                                                                                             |                                 | SCREENING<br>(PATIO/POOL) |                      |   |
| SW FESTOON AQUA COLUMNS ACCENT PANELS                                                                                               |                                 | OTHER                     |                      |   |
| LOXON WATERPROOFING PAINT (SW) INDICATE FINISH TYPE (Flat, Gloss etc): EGGSHELL SELF-CLEANING                                       |                                 |                           |                      |   |
| SUBMIT EIGHT COPIES OF A PHOTOGRAPH(S) OF THE STREETSCAPE VIEW(S) OF THE SUBJECT SITE AND THE BUILDINGS IMMEDIATELY ADJACENT TO IT. |                                 |                           |                      |   |
| AFFIX EIGHT COPIES OF A PHOTOGRAPH OF BUILDING WITH PROPOSED COLORS TO APPLICATION                                                  |                                 |                           |                      |   |

Proposed Colors
Typical East and West Half Elevations

Proposed Colors
Typical North and South Elevations

SW 7004 Snowbound SW 0019 Festoon Aqua

Main Body

Accent Body