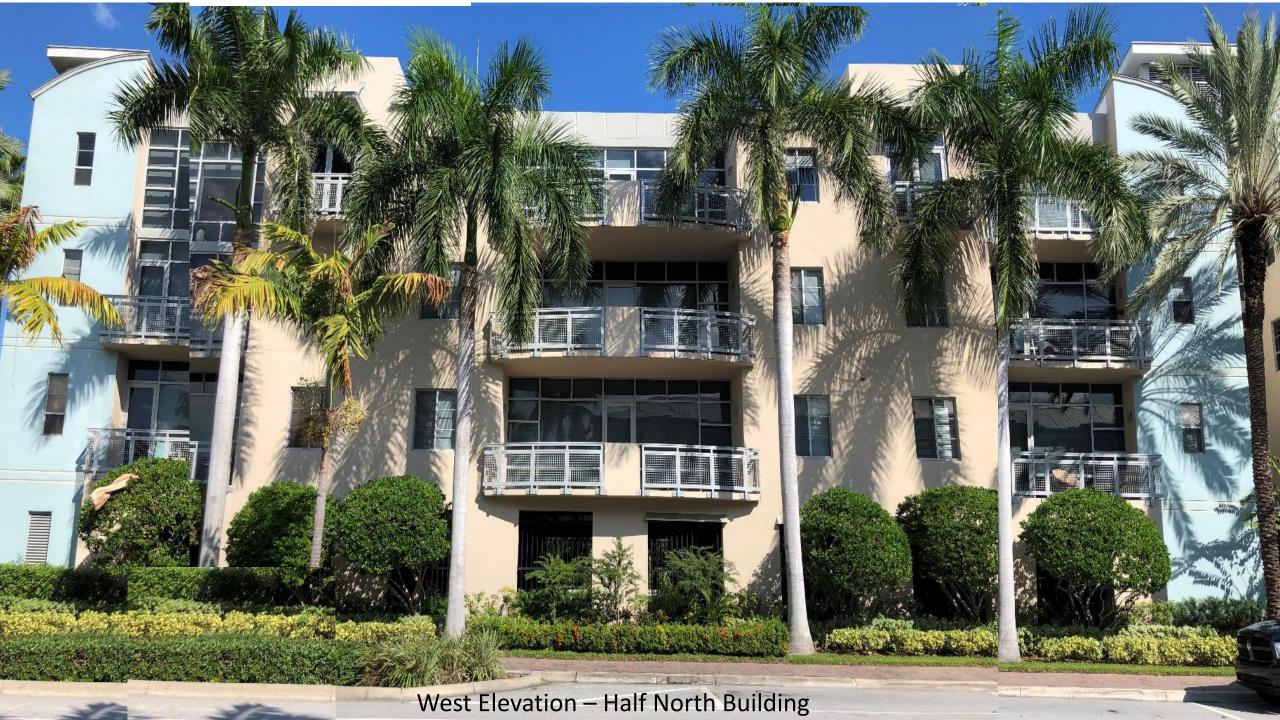

#### **Board Action:**

Approved (7-0) Beige and Medium Grey to Sowbound, Festoon Aqua and the fascia will be custom to Grey to match the existing railings.

#### Item before the Board:

The item before the board is a color change Beige and Medium Grey to SnowBound, Festoon Aqua and the fascia will be a custom Grey to match the existing railings.

Project Planner:
Jennifer Buce, Assistant Planner;
buce@mydelraybeach.com,
561-243-7138

Proposed Colors
Typical East and West Half Elevations

Proposed Colors
Typical North and South Elevations

SW 7004 Snowbound SW 0019 Festoon Aqua

Main Body

Accent Body