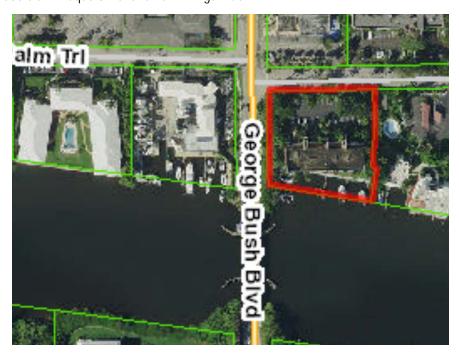

# **Project Description:**

The subject property is located on eastside of Palm Trail north of George Bush Blvd in the (RM) zoning district.

#### SITE PLAN REVIEW AND APPEARANCE BOARD

Meeting: February 13, 2019 File No.: (2019-104) Application Type: Color Change

General Data: Applicant: Grant Lee Location: 801 Palm Trail PCN: 12-43-46-09-45-000-0010 FLUM: MD (Medium Density)

**Zoning:** RM (Multiple Family Residential)

Adjacent Zoning:

SAD (Special Activities District) (South)GC (General Commercial) (West)

o (RM) (North)

o Intracoastal Waterway (East) **Existing Land Use:** Townhomes