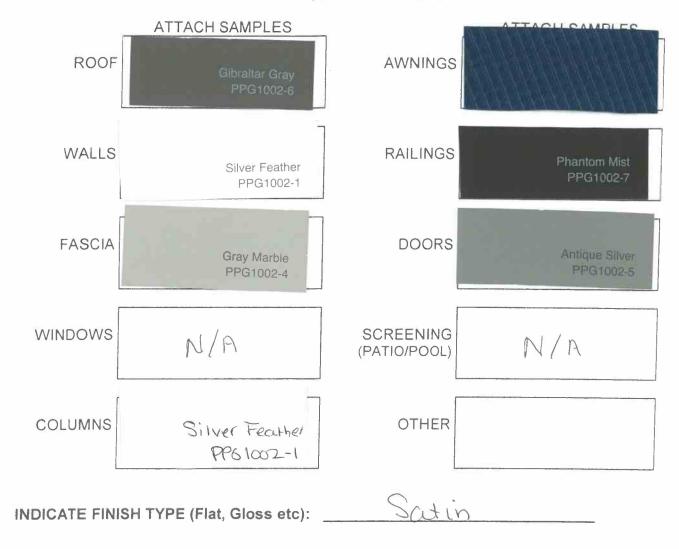

# **Board Action:**

Approved (7-0) from pale yellow to Silver Feather, Gray marble and the Gilbart Grey. The railings a Phantom Mist, doors an Antique Silver and the Awnings Blue.

#### Item before the Board:

The item before the board is a color change from pale yellow to Silver Feather, Gray Marble and the roof Gibraltat Gray. The awnings will be a Phantom Mist, doors an Antique Silver and he Awnings Blue.

# COLOR SAMPLES/FINISHES SCHEDULE

Please note type of material proposed

SUBMIT EIGHT COPIES OF A PHOTOGRAPH(S) OF THE STREETSCAPE VIEW(S) OF THE SUBJECT SITE AND THE BUILDINGS IMMEDIATELY ADJACENT TO IT.