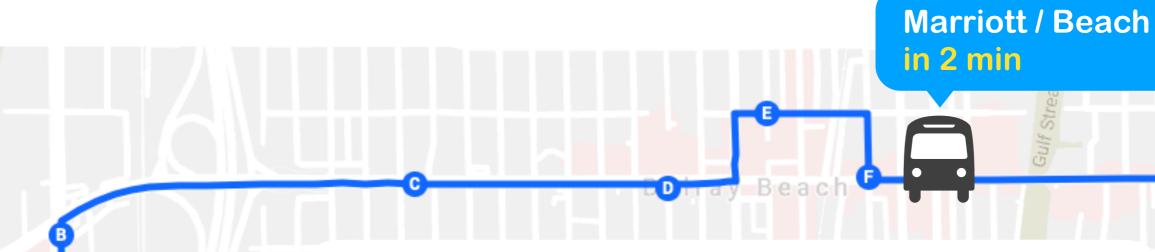

## **Technology and Program Types**

**Fixed Route** 

**Deviated Route** 

**Point to Point** 

- Route avoids Atlantic Ave where possible
- Old School Square Garage becomes Park N' Ride
- Continue to provide service to/from Tri-Rail
- 20 minute or less frequency