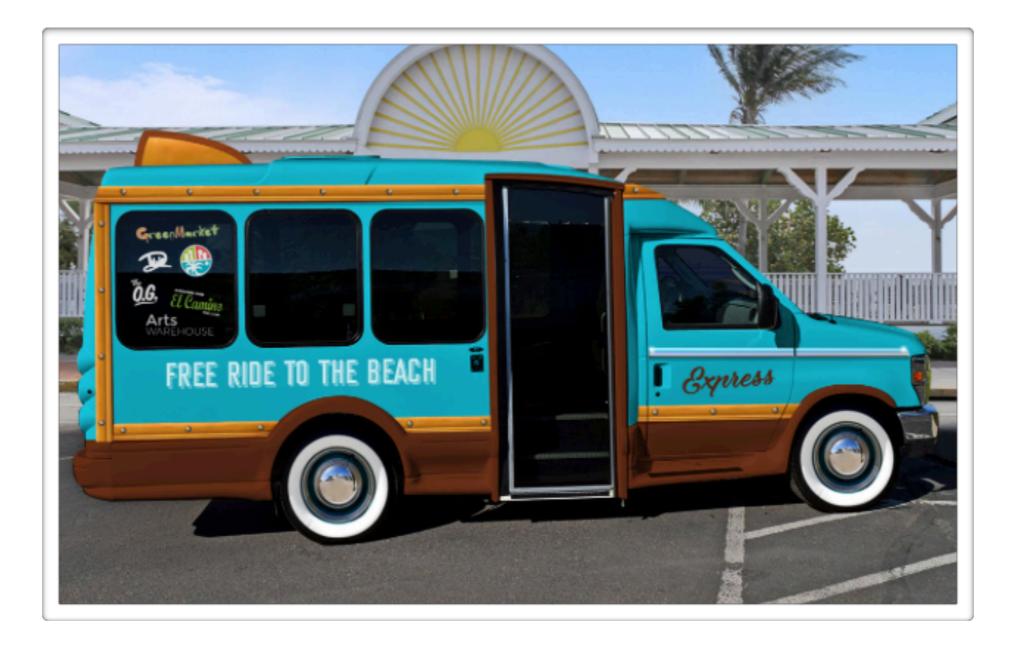

Fixed Route Transportation Services

Delray Beach, FL



# Downtowner partners with public and private clients to re-imagine transportation.

Leveraging in-house technology and operational expertise, our programs:

Fill gaps in existing transit landscapes

Increase overall mobility

Decrease personal vehicle use

Ease parking and traffic congestion

"Downtowner has been a game-changer for Tampa's downtown. The user experience is great and the app-based, on-demand service has paved the way for a smarter transportation system. Kudos!"

PEOPLE MOVED IN

JANUARY 2019

261,952 ROUTED 111,788

**POINT TO POINT** 





## **Technology and Program Types**

**Fixed Route** 

**Deviated Route** 

**Point to Point** 











- Route avoids Atlantic Ave where possible
- Old School Square Garage b