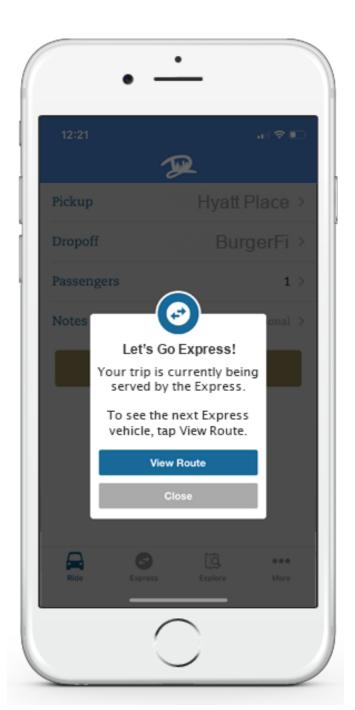

### **Mobile App**

- Realtime tracking of vehicles
- View live ETA's and nearby stop locations

## Fixed Route and Point to Point Integration