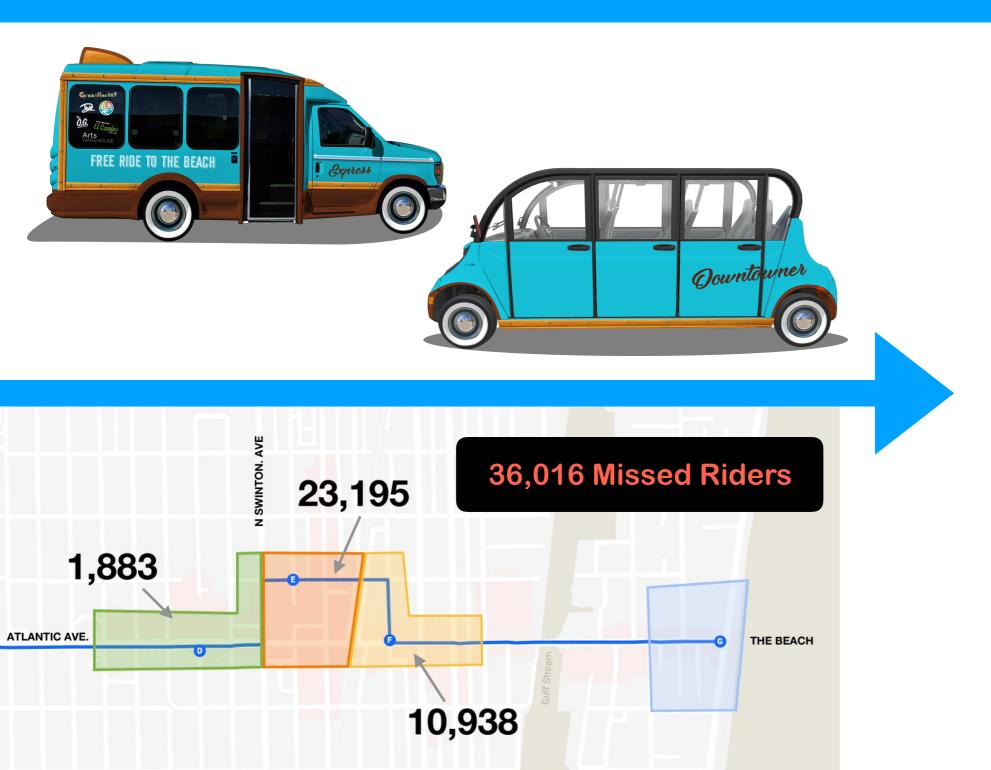

## **Technology and Program Types**

**Fixed Route** 

**Deviated Route** 

**Point to Point** 

- Route avoids Atlantic Ave where possible
- Old School Square Garage becomes Park N' Ride
- Continue to provide service to/from Tri-Rail
- 20 minute or less frequency

#### **Ridership Analytics**

- When and where people are moving
- Data-driven program evolution

Fresh New Concept Not the "Old Trolley"

Direct Outreach 30,000 Delray Riders

Park N' Ride
Downtown to iPic & Beach