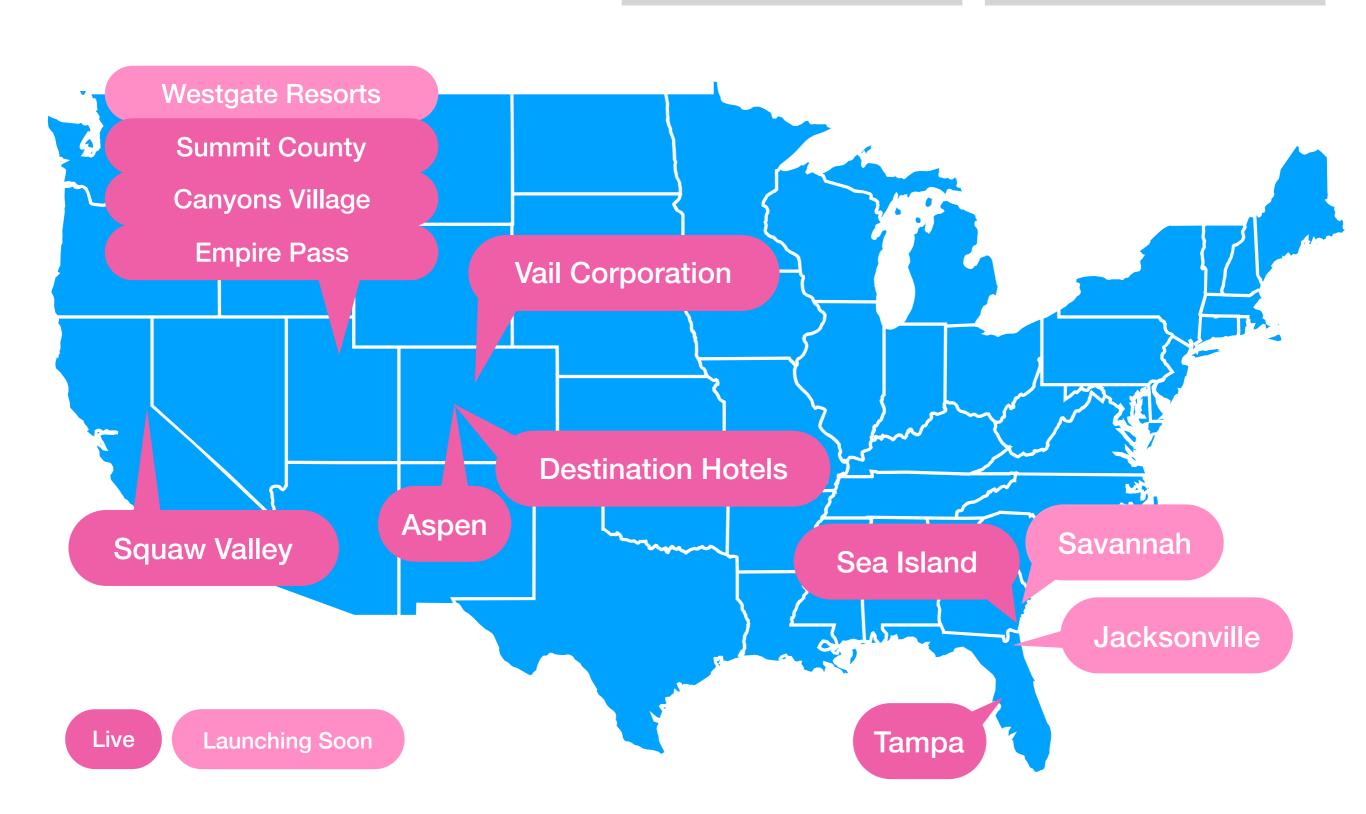

Fixed Route Transportation Services

Delray Beach, FL



# Downtowner partners with public and private clients to re-imagine transportation.

Leveraging in-house technology and operational expertise, our programs:

Fill gaps in existing transit landscapes

Increase overall mobility

Decrease personal vehicle use

Ease parking and traffic congestion

"Downtowner has been a game-changer for Tampa's downtown. The user experience is great and the app-based, on-demand service has paved the way for a smarter transportation system. Kudos!"

PEOPLE MOVED IN

JANUARY 2019

261,952 ROUTED 111,788

**POINT TO POINT** 





## **Technology and Program Types**

**Fixed Route** 

**Deviated Route** 

**Point to Point** 











- Route avoids Atlantic Ave where possible
- Old School Square Garage becomes Park N' Ride
- Continue to provide service to/from Tri-Rail
- 20 minute or less frequency

#### **Fleet**

 3 Propane or hybrid vehicles

Delray Beac A)

14 passenger

### **Mobile App**

- Realtime tracking of vehicles
- View live ETA's and nearby stop locations

#### **Ridership Analytics**

- When and where people are moving
- Data-driven program evolution







Fresh New Concept Not the "Old Trolley"



Direct Outreach 30,000 Delray Riders



Park N' Ride
Downtown to iPic & Beach



Loved & Trusted
4.9 out of 5 Rating



## Fixed Route and Point to Point Integration