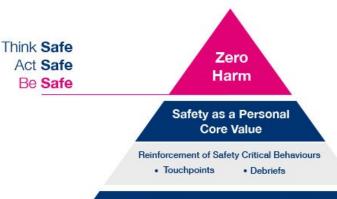

# SAFETY OF THE COMMUNITY

► ► Think Safe, Act Safe, Be Safe

The safety of our passengers, employees and the public is our highest priority.

- No Cell Phone Use While Driving
- Safe Backing Procedures
- High-Visibility Vests
- Proper and Comprehensive Training
- Engaging Fellow Employees About Safety
- BeSafe Positive Reinforcement