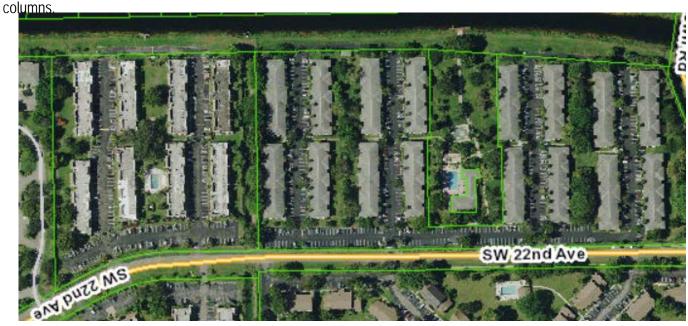

## SITE PLAN REVIEW AND APPEARANCE BOARD

Meeting: April 10, 2019 File No.: (2019-143) **Application Type:** Color Change

**General Data:** 

Applicant: Jacob Van Wageningen Location: 2500 SW 22<sup>nd</sup> Avenue PCN: 12-43-46-30-01-014-1417 **FLUM:** MD (Medium Density)

**Zoning:** RM (Multiple Family Residential)

Adjacent Zoning: o RM (North)

o R-1-AA Single Family (West)

o RM (South) o RM (East)

**Existing Land Use: Condominiums** 

## Item before the Board:

The item before the board is a color change from White walls and Grey railings to Grey walls and White railings and

Project Planner: Jennifer Buce, Assistant Planner; buce@mydelraybeach.com, 561-243-7138