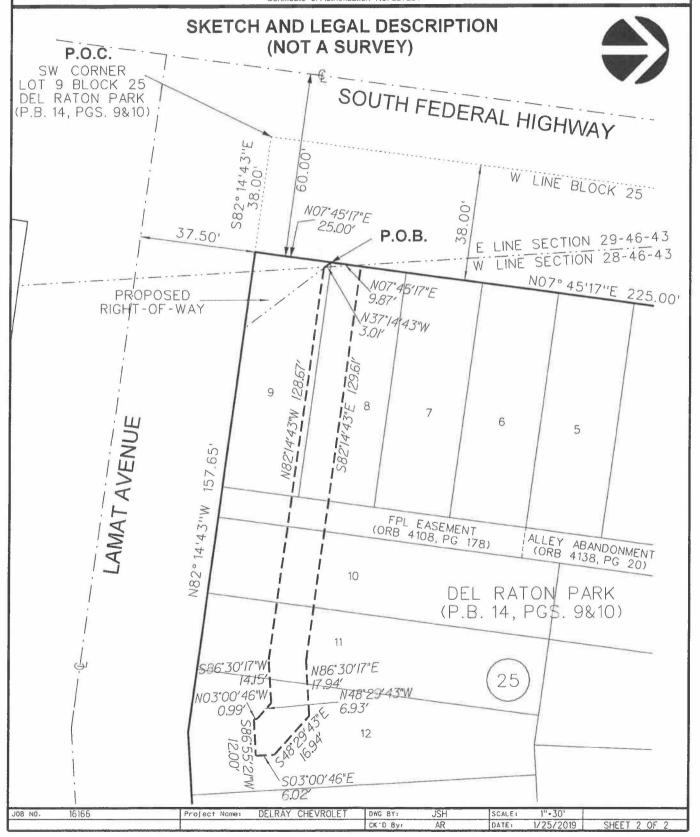

## SKETCH AND LEGAL DESCRIPTION (NOT A SURVEY) 12' WIDE WATER LINE EASEMENT

PRIMETE

LEGAL DESCRIPTION

A PORTION OF LOTS 8,9, 10, 11, AND 12 BLOCK 25, "DEL RATON PARK", ACCORDING TO THE PLAT THEREOF, AS RECORDED IN PLAT BOOK 14 AT PAGES 9 AND 10 OF THE PUBLIC RECORDS OF PALM BEACH COUNTY, FLORIDA, TOGETHER WITH A PORTION OF THE 10.00 FOOT WIDE ALLEY BETWEEN SAID LOTS 8 AND 9 AND LOT 10, AS ABANDONED PER OFFICIAL RECORDS BOOK 4138 AT PAGE 20 OF SAID PUBLIC RECORDS, BEING MORE PARTICULARLY DESCRIBED AS FOLLOWS:

BEGINNING AT THE SOUTHWEST CORNER OF SAID LOT 9 BLOCK 25; THENCE SOUTH 82°14°43" EAST, ALONG THE SOUTH LINE OF SAID LOT 9, A DISTANCE OF 38.00 FEET; THENCE NORTH 07° 45'17" EAST, ALONG THE EAST RIGHT-OF-WAY LINE OF SOUTH FEDERAL HIGHWAY, A DISTANCE OF 25.00 FEET TO THE POINT OF BEGINNING; THENCE NORTH 07° 45'17" EAST, ALONG SAID EAST LINE, A DISTANCE OF 9.87 FEET; THENCE SOUTH 82° 14'43" EAST, A DISTANCE OF 129.61 FEET; THENCE NORTH 86° 30'17" EAST, A DISTANCE OF 17.94 FEET; THENCE SOUTH 48° 29'43" EAST, A DISTANCE OF 16.94 FEET; THENCE SOUTH 03° 00'46" EAST, A DISTANCE OF 6.02 FEET; THENCE SOUTH 86° 55'21" WEST, A DISTANCE OF 12.00 FEET; THENCE NORTH 03° 00'46" WEST, A DISTANCE OF 0.99 FEET; THENCE NORTH 48° 29'43" WEST, A DISTANCE OF 6.93 FEET; THENCE SOUTH 86° 30'17" WEST, A DISTANCE OF 128 67 DISTANCE OF 14.15 FEET; THENCE NORTH 82° 14'43" WEST, A DISTANCE OF 128.67 FEET; THENCE NORTH 37° 14'43" WEST, A DISTANCE OF 3.01 FEET TO THE POINT OF BEGINNING.

SAID LANDS ALL SITUATE IN THE CITY OF DELRAY BEACH, PALM BEACH COUNTY, FLORIDA.