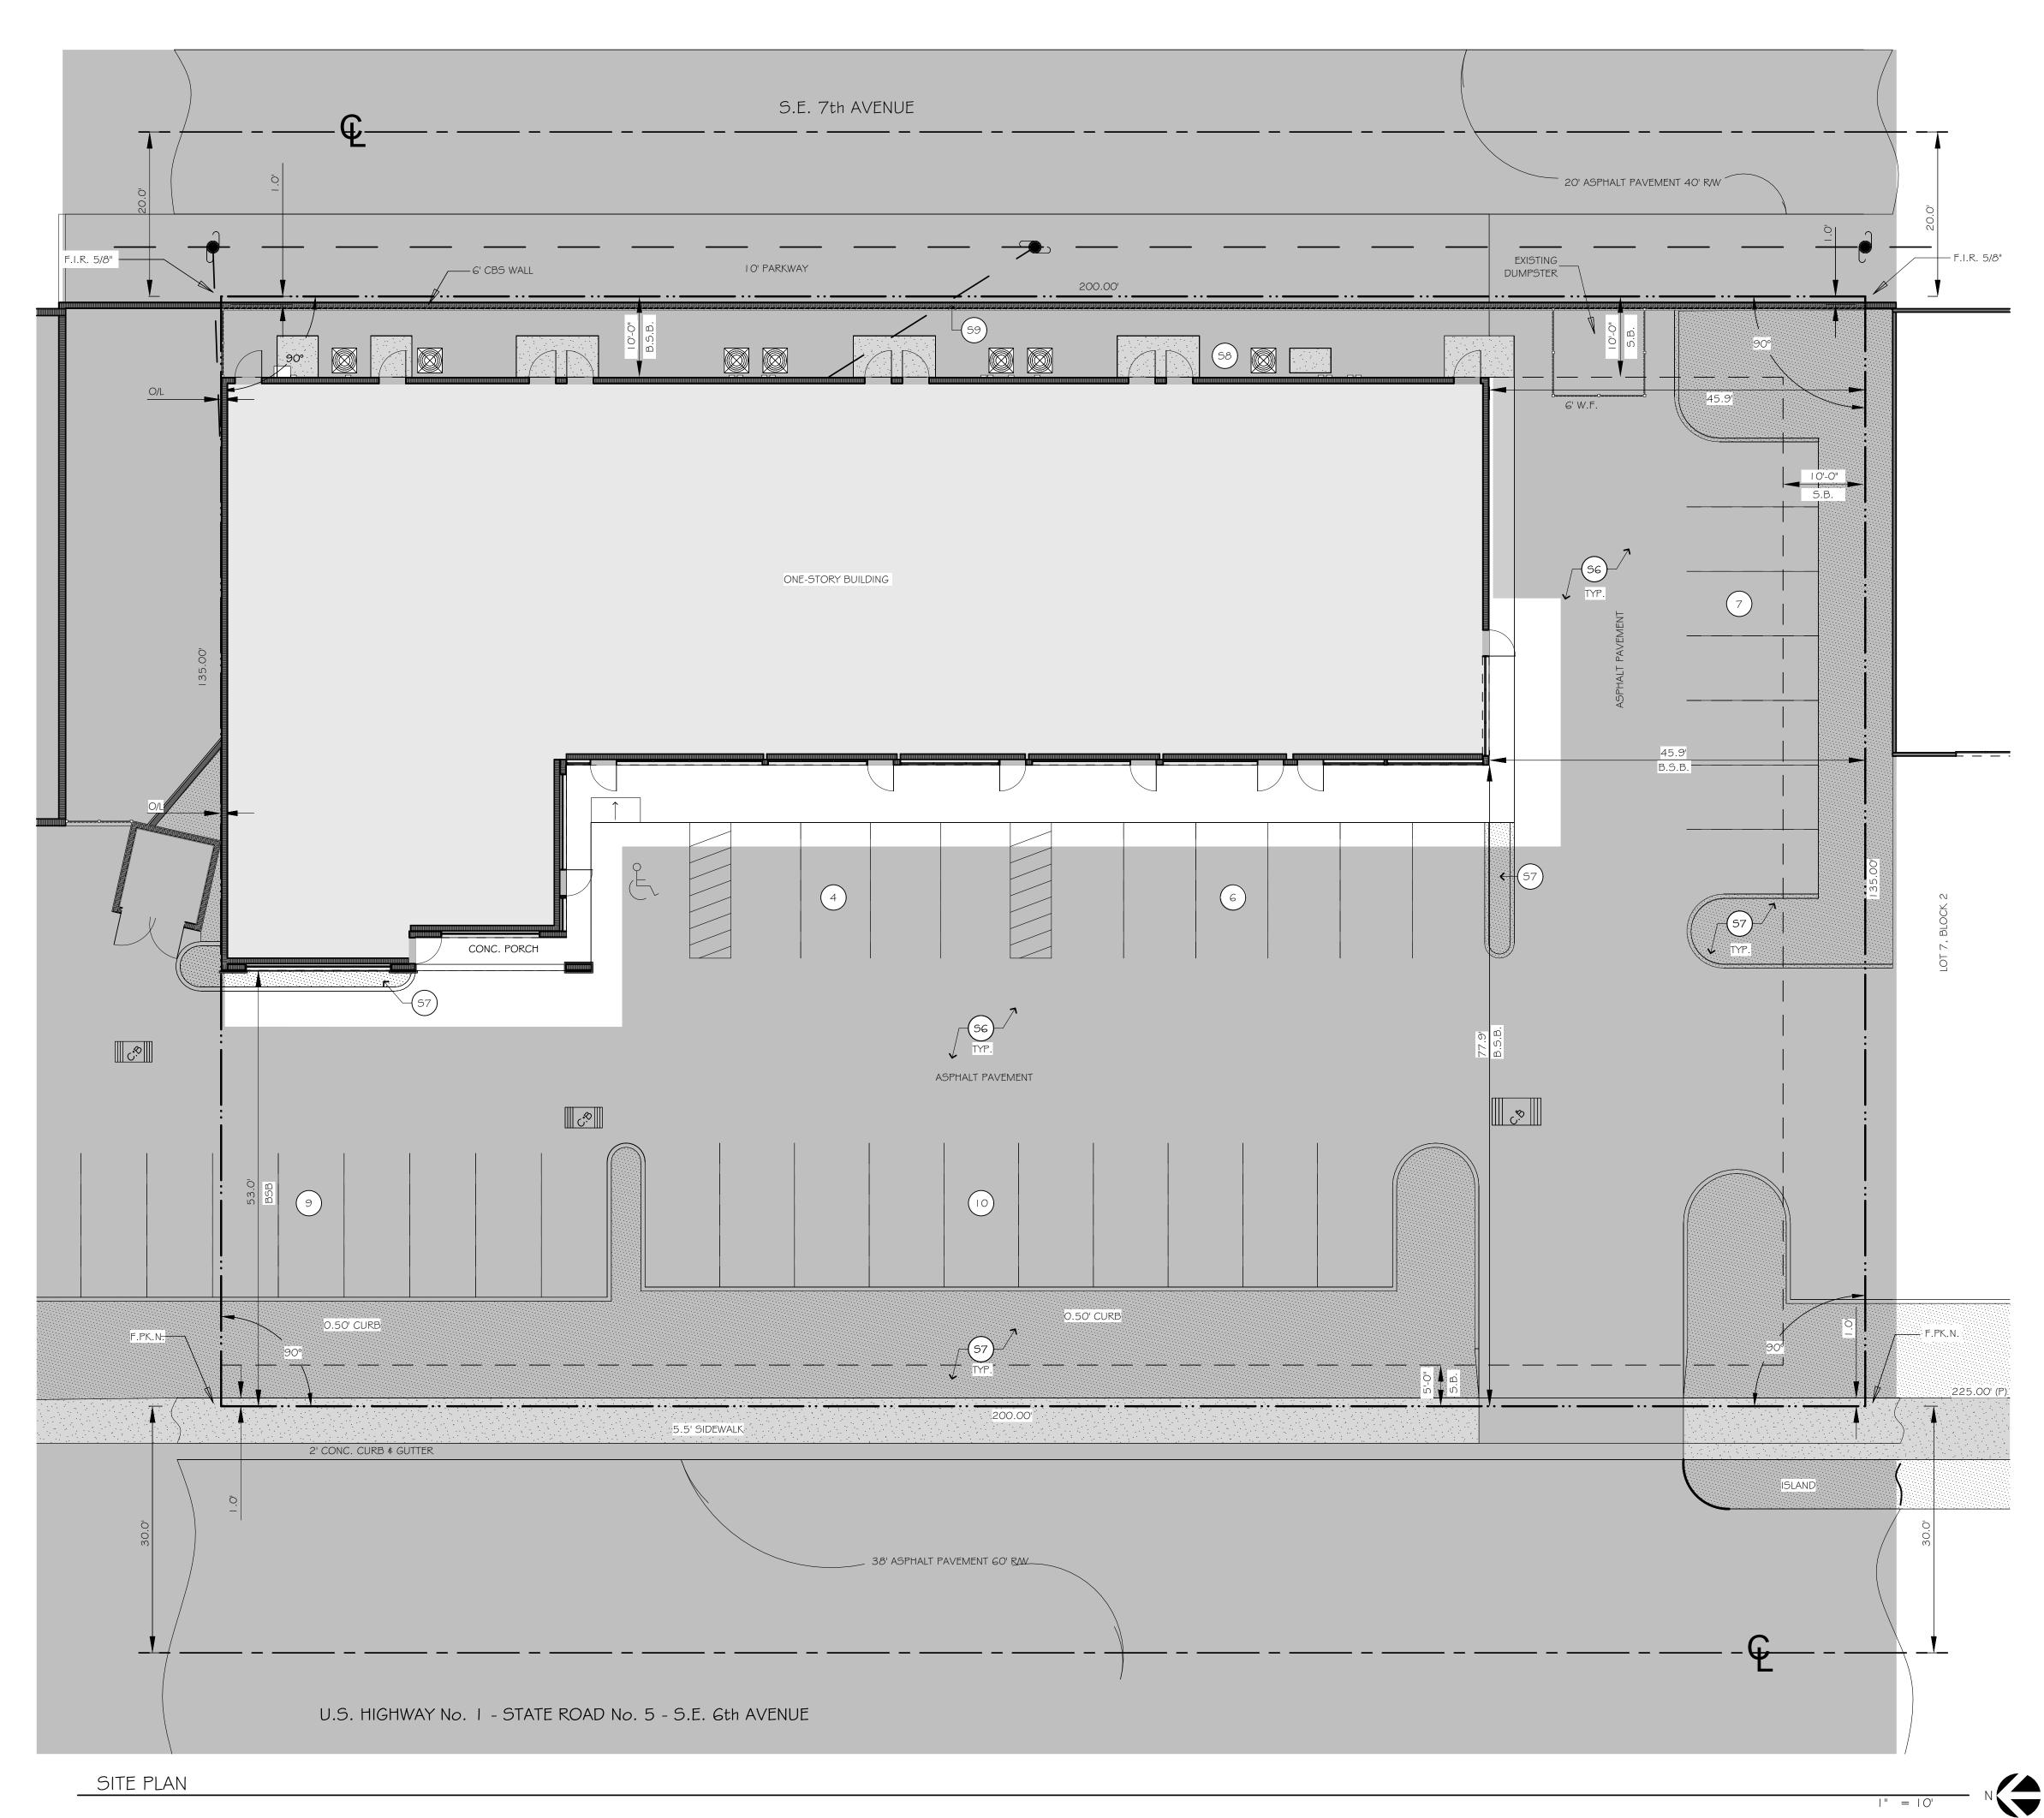

### SITE PLAN NOTES:

- SI THE DRAINAGE, WATER & SEWER FACILITIES FOR THE SUBJECT PROPERTY ARE EXISTING AND ANY MODIFICATIONS TO THESE FACILITIES NECESSARY TO SERVE THE PROPOSED IMPROVEMENTS INDICATED ON THIS SITE PLAN WILL BE IN ACCORDANCE WITH THE STANDARDS ₲ SPECIFICATIONS OF THE CITY OF DELRAY BEACH & ALL OTHER APPLICABLE GOVERNMENTAL AGENCIES.
- S2 REFER TO SHEET G2.0 *≰* G2.1 FOR SPECIFICATIONS.
- S3 CONTRACTOR TO BRING TO ARCHITECT ATTENTION ANY DISCREPANCIES BETWEEN DRAWINGS, SPECS, AND FIELD CONDITIONS, PRIOR TO COMMENCEMENT OF WORK.
- S4 "E" INDICATES EXISTING TO REMAIN, "N" INDICATES NEW, AND "RE" INDICATES TO BE RELOCATED.
- NO WORK TO BE DONE. PROTECT ALL EXISTING CONDITIONS THAT REMAIN. S5
- S6 EXISTING PARKING LOT TO REMAIN, PROTECT AS NECESSARY, NO WORK TO BE DONE.
- S7 GC TO CULTIVATE AND CLEAN EXISTING LANDSCAPE ONLY. EXISTING PLANTINGS TO REMAIN. S8 GC TO WALK AND PROVIDE CLEAN-UP RECOMMENDATION TO REAR OF BUILDING. CLEAN UP ALL DEBRIS AND HIDE\FIX ALL EXPOSED OR DAMAGED WIRING.
- S9 GC TO CHECK CONDITION OF EXISTING 6' CBS WALL. PATCH AND REPAIR AS NECESSARY AND PAINT TO MATCH EXISTING COLOR. PRESSURE WASH AS NEEDED.

| BUILDING SETBACKS                                           |             | REQUIRED                         | PROPOSED                                                           |
|-------------------------------------------------------------|-------------|----------------------------------|--------------------------------------------------------------------|
| FRONT / WEST<br>REAR / EAST<br>SIDE / SOUTH<br>SIDE / NORTH | :<br>:<br>: | 0'-0"<br>0'-0"<br>0'-0"<br>0'-0" | EXISTING - 77'-9"<br>EXISTING - 9'-10"<br>EXISTING - 45'-9"<br>N/A |
| BUILDING HEIGHT                                             | :           | 45'-0"                           | 30'-  "                                                            |

| SITE PLAN LEGEND |                               |  |  |
|------------------|-------------------------------|--|--|
|                  | AIR CONDITIONER               |  |  |
| E.               | CATCH BASIN<br>HANDICAP       |  |  |
|                  | WOOD POLE<br>WOOD FENCE (W.F) |  |  |
| Ę                | SETBACK<br>CENTER LINE        |  |  |
|                  | EXTERIOR WALL                 |  |  |

## SITE ABBREVIATIONS

- B.S.B.: BUILDING SETBACK
- S.B.: REQUIRED SETBACK

| DOUGLAS A         | NCARE<br>AR 92<br>RA 01<br>ROLINA<br>NIA RA | MMAV<br>3<br>2310<br>1649<br>A 5232<br>A 4056 |
|-------------------|---------------------------------------------|-----------------------------------------------|
| ARCHITEC          | TURA                                        | L SEA                                         |
| 885 SE GTH AVENUE | FACADE RENOVATION                           | DELRAY BEACH, FL 33483                        |
|                   |                                             |                                               |

AN SITE

A2 NO WORK TO BE DONE. PROJECT ALL EXISTING CONDITIONS THAT REMAINS AS NECESSARY. TYPICAL ALL ADJACENT CONSTRUCTION AFFECTED BY CONSTRUCTION MUST

|/8" = |'-0"