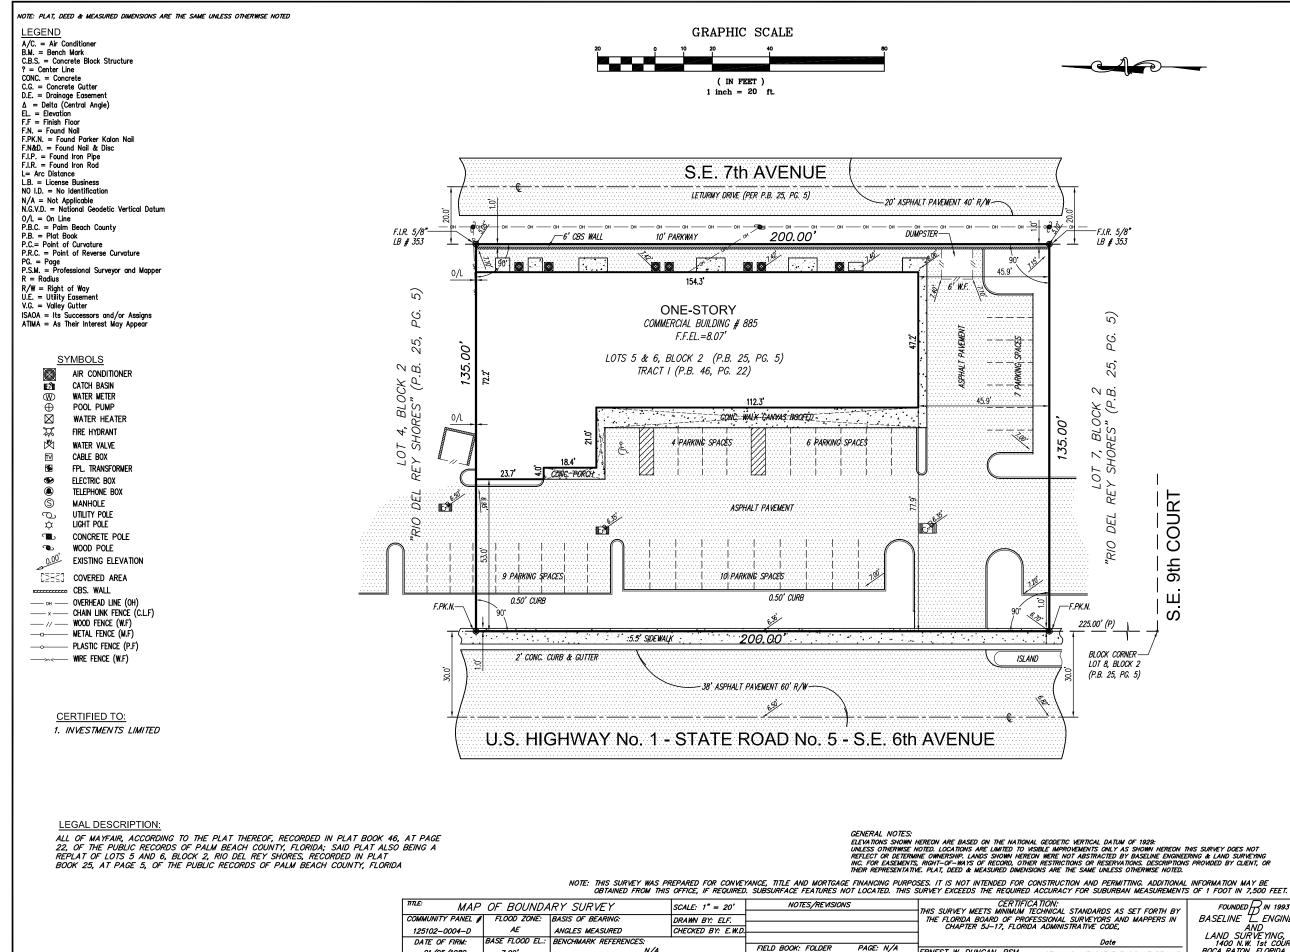

N/A

PROPERTY ADDRESS: 885 S.E. 6th AVENUE, DELRAY BEACH, FLORIDA 33445

| BUILDING SETBACKS                                           |             | REQUIRED                         | PROPOSED                                                           |
|-------------------------------------------------------------|-------------|----------------------------------|--------------------------------------------------------------------|
| FRONT / WEST<br>REAR / EAST<br>SIDE / SOUTH<br>SIDE / NORTH | :<br>:<br>: | 0'-0"<br>0'-0"<br>0'-0"<br>0'-0" | EXISTING - 77'-9"<br>EXISTING - 9'-10"<br>EXISTING - 45'-9"<br>N/A |
| BUILDING HEIGHT                                             | :           | 45'-0"                           | 30'-  "                                                            |