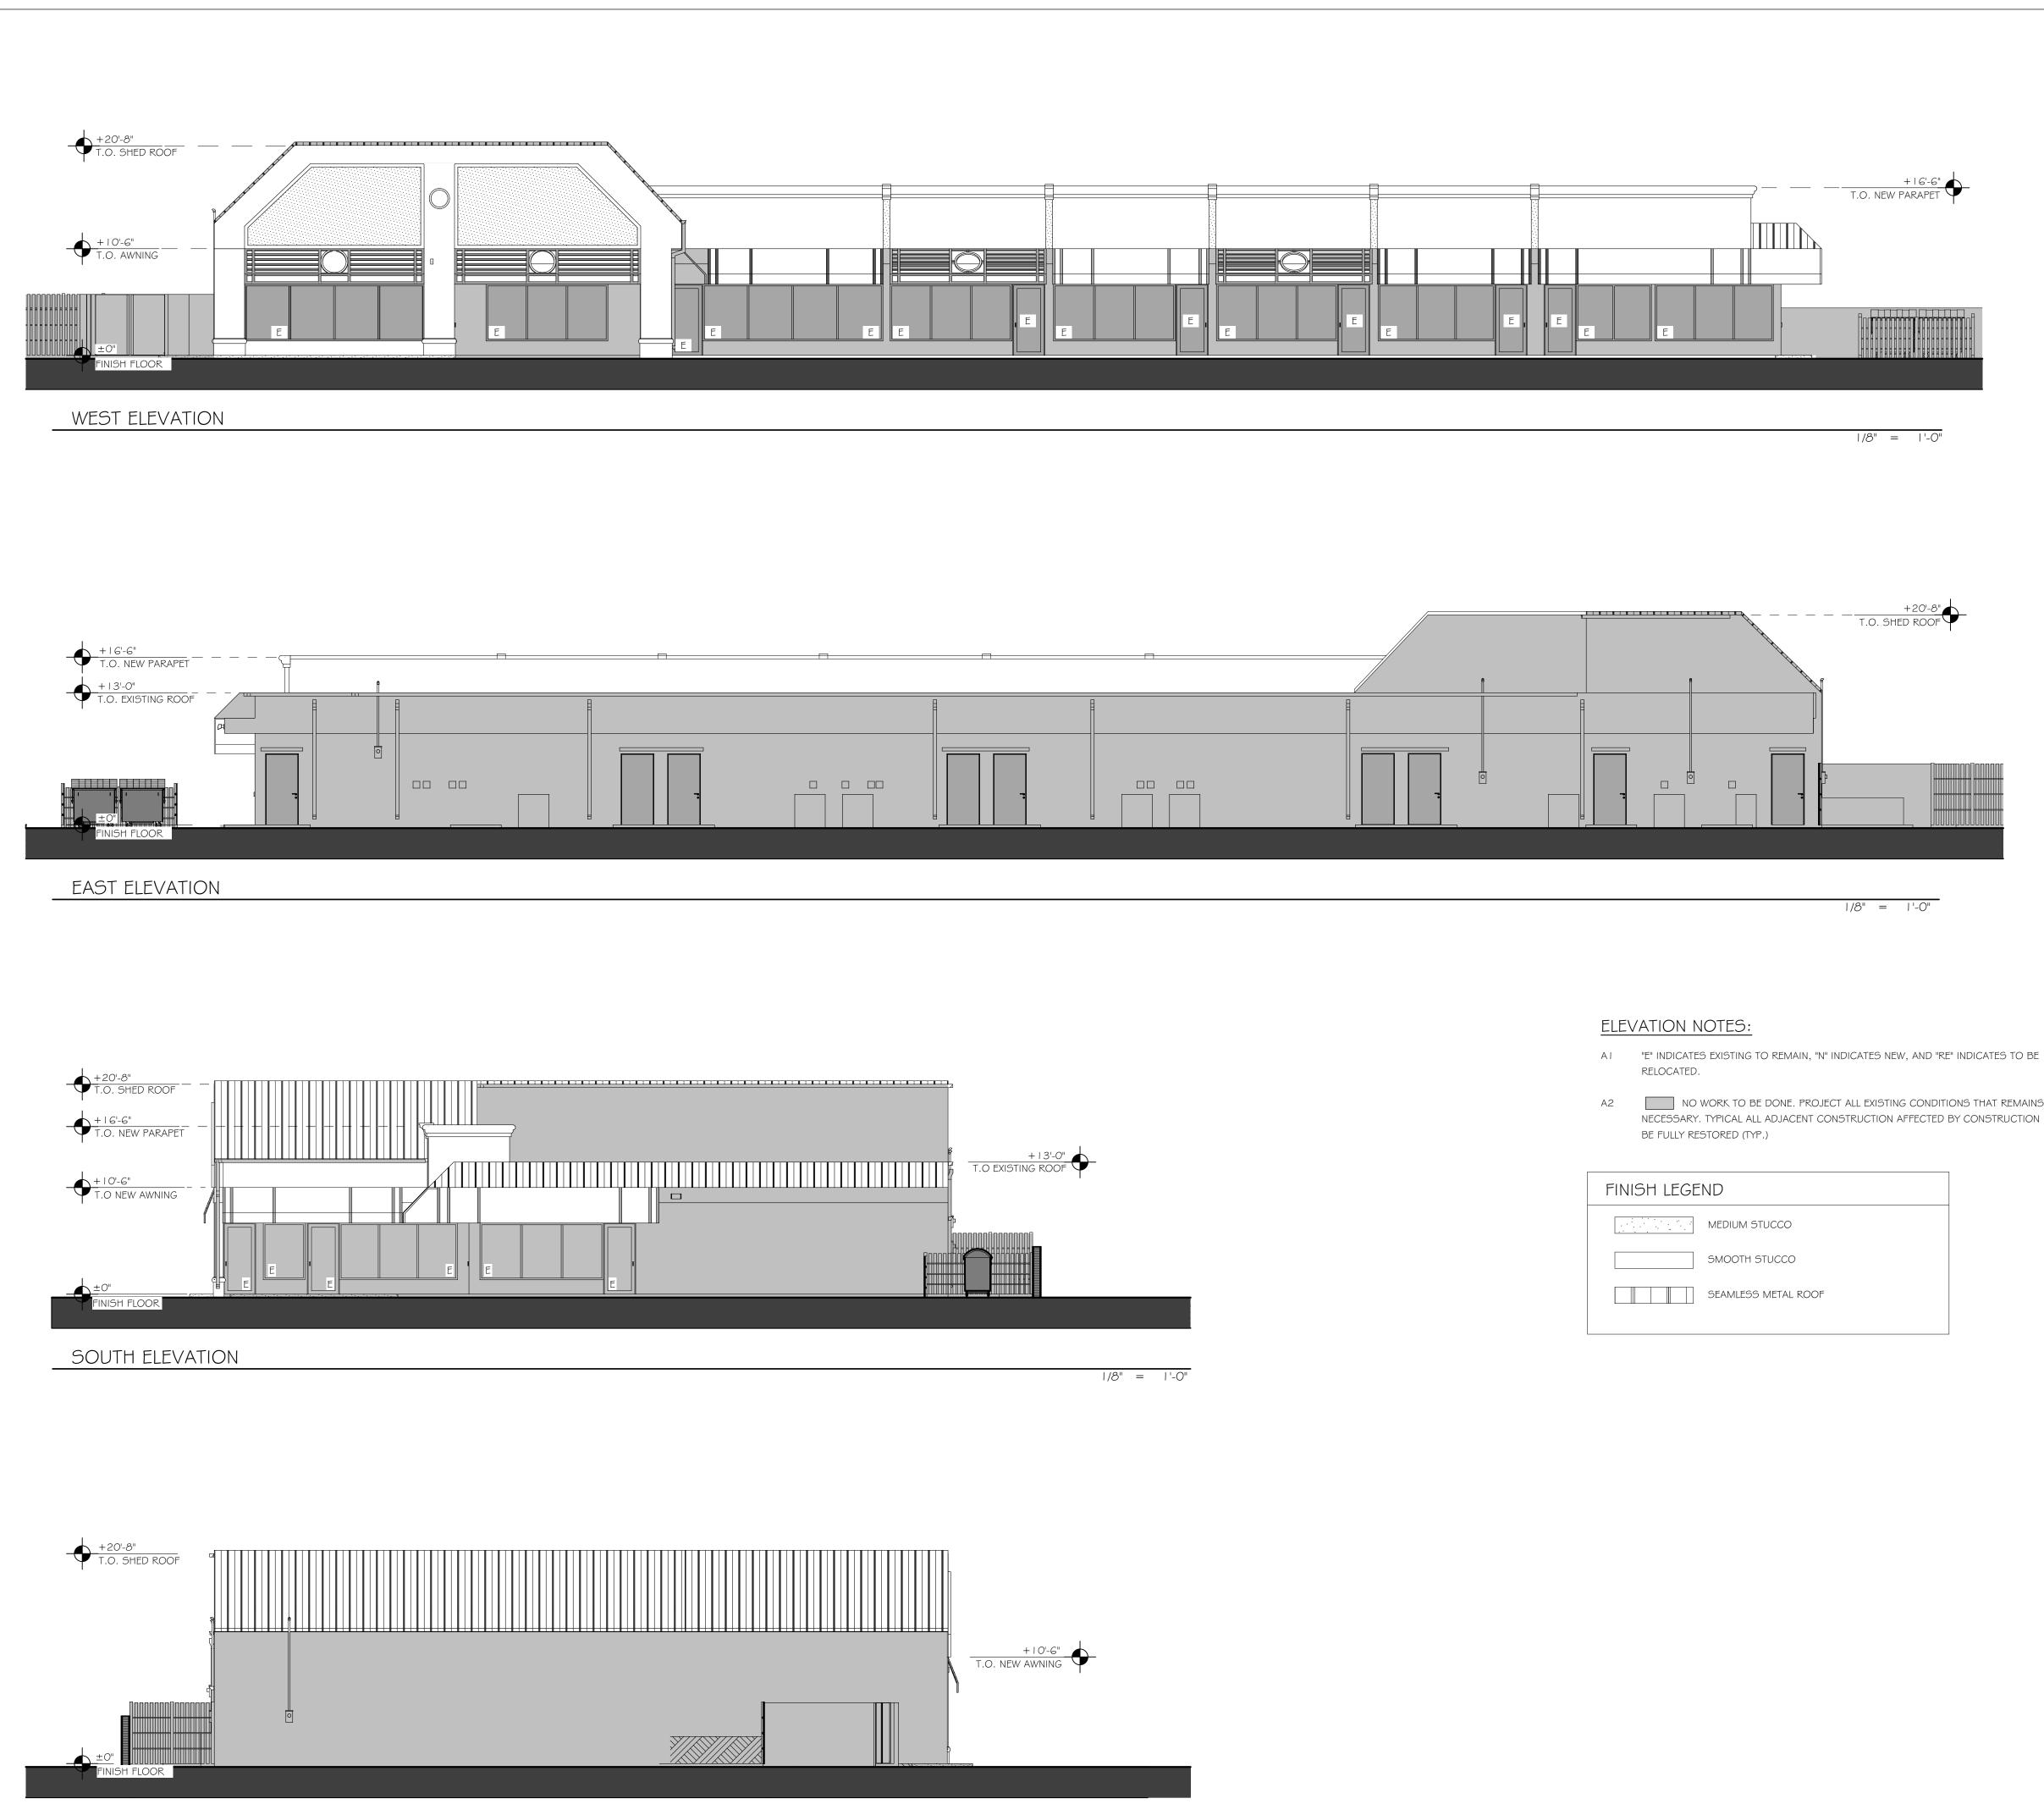

### SITE PLAN NOTES:

- SI THE DRAINAGE, WATER & SEWER FACILITIES FOR THE SUBJECT PROPERTY ARE EXISTING AND ANY MODIFICATIONS TO THESE FACILITIES NECESSARY TO SERVE THE PROPOSED IMPROVEMENTS INDICATED ON THIS SITE PLAN WILL BE IN ACCORDANCE WITH THE STANDARDS ₲ SPECIFICATIONS OF THE CITY OF DELRAY BEACH & ALL OTHER APPLICABLE GOVERNMENTAL AGENCIES.
- S2 REFER TO SHEET G2.0 *≰* G2.1 FOR SPECIFICATIONS.
- S3 CONTRACTOR TO BRING TO ARCHITECT ATTENTION ANY DISCREPANCIES BETWEEN DRAWINGS, SPECS, AND FIELD CONDITIONS, PRIOR TO COMMENCEMENT OF WORK.
- S4 "E" INDICATES EXISTING TO REMAIN, "N" INDICATES NEW, AND "RE" INDICATES TO BE RELOCATED.
- NO WORK TO BE DONE. PROTECT ALL EXISTING CONDITIONS THAT REMAIN. S5
- S6 EXISTING PARKING LOT TO REMAIN, PROTECT AS NECESSARY, NO WORK TO BE DONE.
- S7 GC TO CULTIVATE AND CLEAN EXISTING LANDSCAPE ONLY. EXISTING PLANTINGS TO REMAIN. S8 GC TO WALK AND PROVIDE CLEAN-UP RECOMMENDATION TO REAR OF BUILDING. CLEAN UP ALL DEBRIS AND HIDE\FIX ALL EXPOSED OR DAMAGED WIRING.
- S9 GC TO CHECK CONDITION OF EXISTING 6' CBS WALL. PATCH AND REPAIR AS NECESSARY AND PAINT TO MATCH EXISTING COLOR. PRESSURE WASH AS NEEDED.

AN SITE

A2 NO WORK TO BE DONE. PROJECT ALL EXISTING CONDITIONS THAT REMAINS AS NECESSARY. TYPICAL ALL ADJACENT CONSTRUCTION AFFECTED BY CONSTRUCTION MUST

|/8" = |'-0"

# CONCEIVED DESIGNED CREATED **MUMMAW** +ASSOCIATES, INC ARCHITECTURE INTERIOR DESIGN CONSTRUCTION MANAGEMENT 310 ESPLANADE, SUITE 50A BOCA RATON, FL 33432 561.361.0375 AA# C002164 IB# 26001004 CGC# 051222 DOUGLAS A. MUMMAW AIA, NCARB FLORIDA AR 92310 GEORGIA RA 011649 NORTH CAROLINA 52325 PENNSYLVANIA RA 405601 www.mummaw.com ARCHITECTURAL SEAL Ш AVENUE $\infty$ Ś 0 M GTH DE RENOV. BEACH, FL ШS =AC С $\mathcal{S}\mathcal{S}$ SHEET TITLE ARCHITECTURAL ELEVATIONS