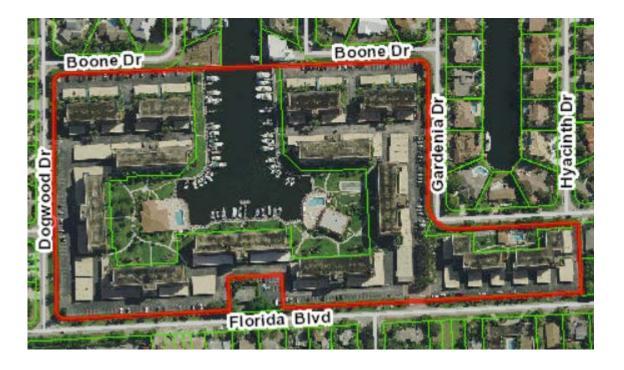

## SITE PLAN REVIEW AND APPEARANCE BOARD

Meeting: April 24, 2019 File No.: (2019-152) Application Type: Color Change

**General Data:** 

**Applicant**: Tropic Bay Condo Association

Location: 2801 Florida Blvd PCN: 12-43-46-28-26-000-0010 FLUM: MD (Medium Density)

**Zoning:** RM (Multiple Family Residential)

Adjacent Zoning:

o RM and R-1-AA-B (North)

o RM (West)

o RM and R-1-AA-B (South)

o R-1-AA-B (East)

**Existing Land Use: Condominium** 