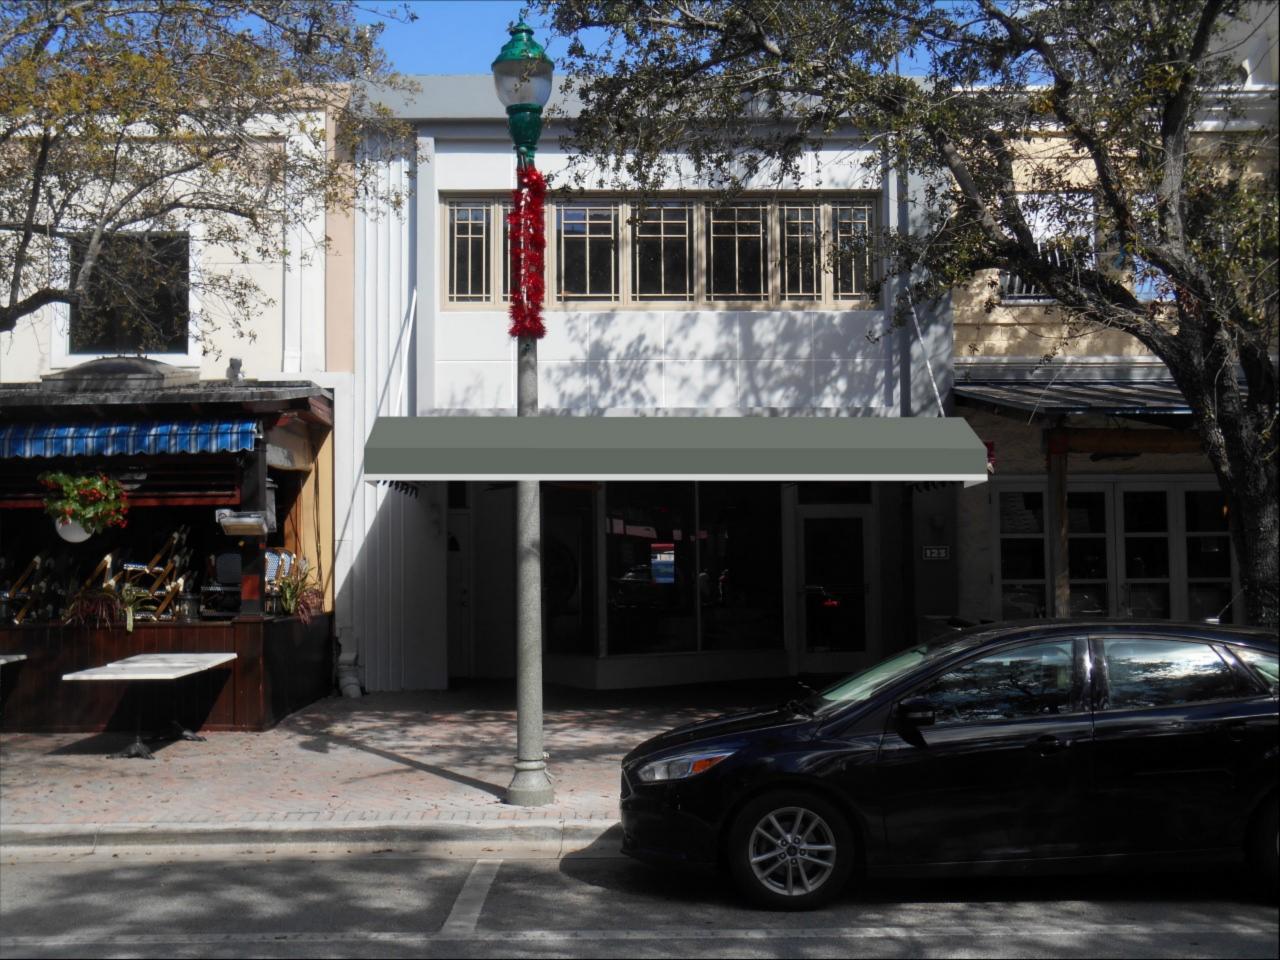

# **Project Description:**

The subject property is located on East Atlantic Avenue between NE 1<sup>st</sup> Ave and NE 2<sup>nd</sup> Ave in the Central Business District (CBD).

The application consists of a color change to an existing awning from brown and beige to charcoal grey and the building from beige to grey screen.

#### Item before the Board:

The item before the board is a color change to an existing awning from brown and beige to charcoal grey.

Project Planner: Jennifer Buce, Assistant Planner; buce@mydelraybeach.com, 561-243-7138

Review Dates: March 13, 2019

Attachments: Color renderings

FOUND 12"I.R. \$GAP (COULD NOT READ)