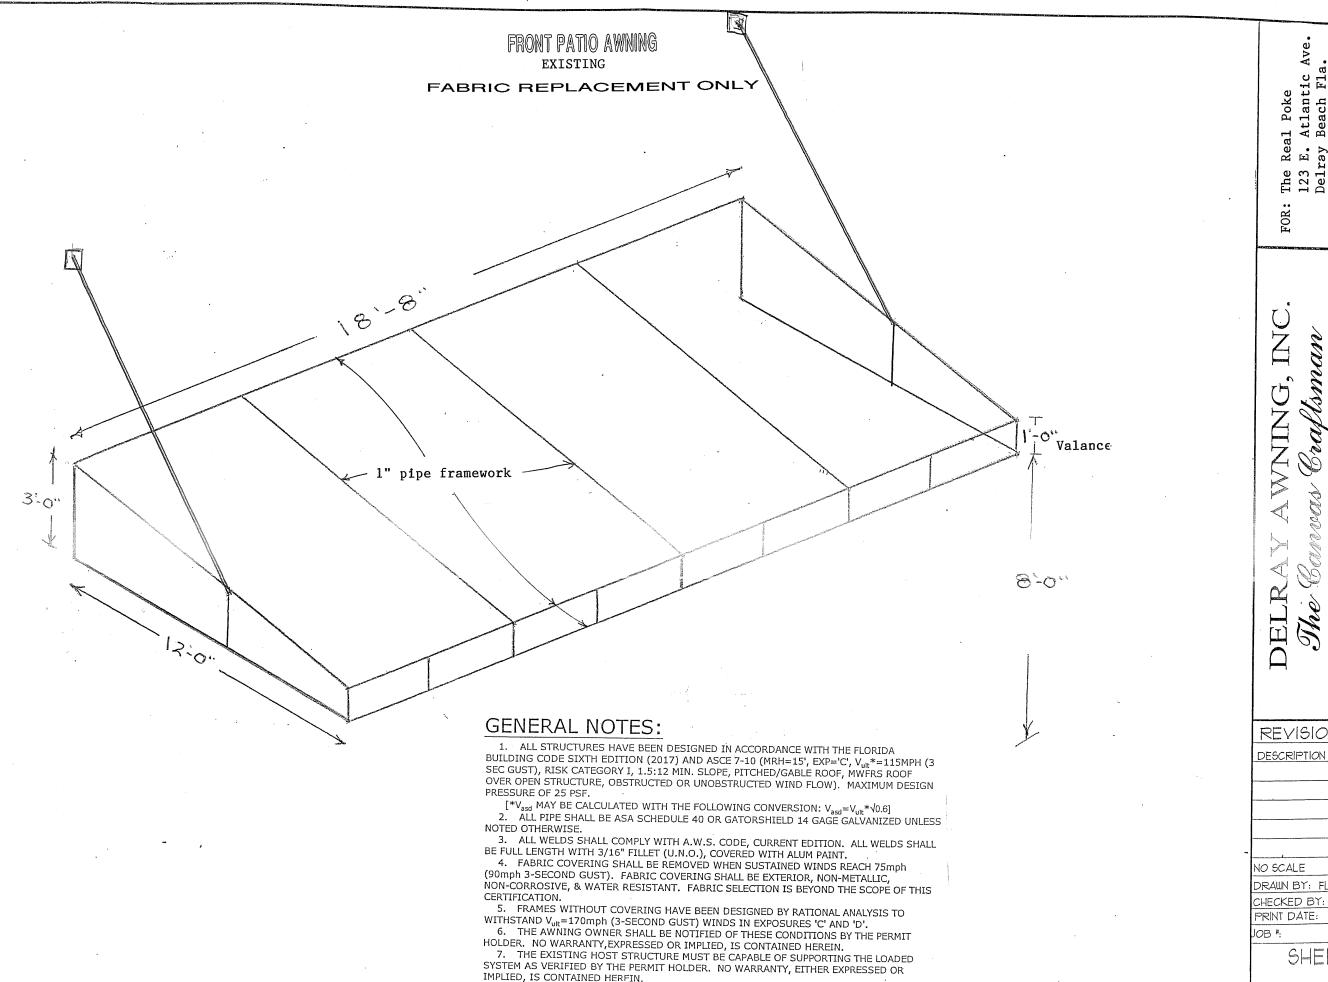

L.B. 6504 Existing Fabric Patio Awhing 96.00' N 89° 40' 34" W 23.16" (PLAT & MEAS.)

> FOUNDNAIL (UNNUMBERED) AT BLOCK CORNER

123 E. ATLANTIC AVENUE

For: The Real Poke 123 E. Atlantic Ave.

Delray Bch. FOUND NOIL & DISK L.P. 为与9

24.84

COVERED

AWNING-

**LOT 16** 

BLOCK 76

ASPHALT

SHED

0.3 ENCROACHMENT