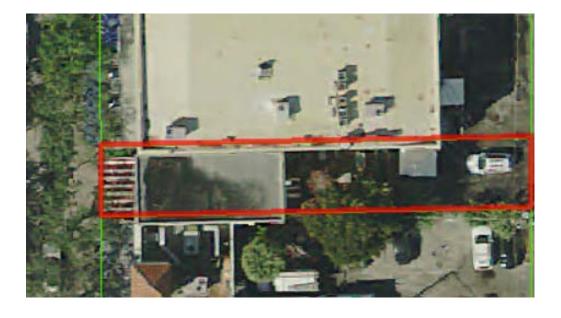

# **Project Description:**

The subject property is located on East Atlantic Avenue between NE 1<sup>st</sup> Ave and NE 2<sup>nd</sup> Ave in the Central Business District (CBD).

The application consists of a color change to an existing awning from brown and beige to charcoal grey and the building from beige to grey screen.

#### Item before the Board:

The item before the board is a color change to an existing awning from brown and beige to charcoal grey.

Project Planner: Jennifer Buce, Assistant Planner; buce@mydelraybeach.com, 561-243-7138

L.B. 6504 Existing Fabric Patio Awhing 96.00' N 89° 40' 34" W 23.16" (PLAT & MEAS.)

> FOUNDNAIL (UNNUMBERED) AT BLOCK CORNER

123 E. ATLANTIC AVENUE

For: The Real Poke 123 E. Atlantic Ave.

Delray Bch. FOUND NOIL & DISK L.P. 为与9

24.84

COVERED

AWNING-

**LOT 16** 

BLOCK 76

ASPHALT

SHED

0.3 ENCROACHMENT