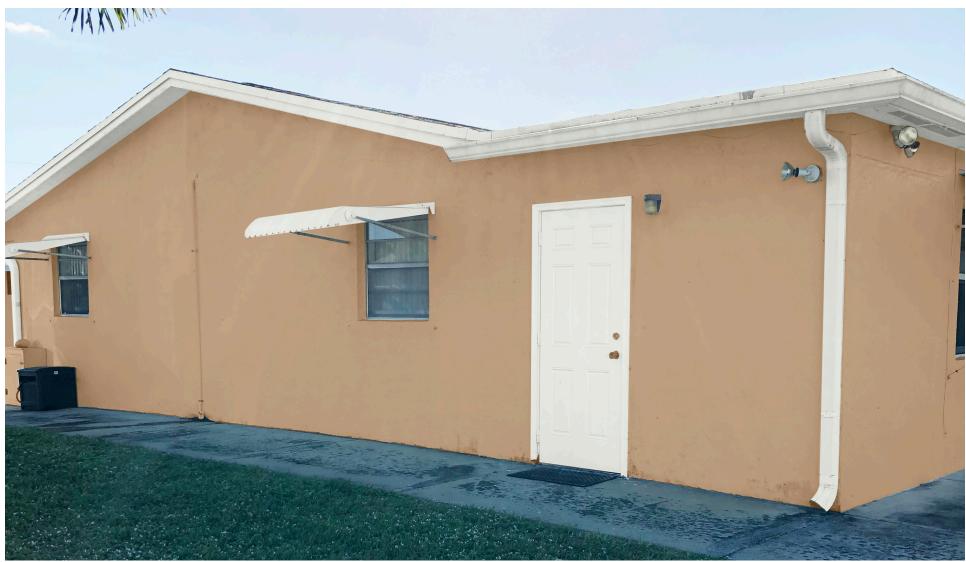

### **Project Description:**

The subject property is located on Lowson Blvd between Dover Rd and HomewoodBlvd.in the Multiple Family Residential Zoning District.

The application consists of a color change from yellow and peachy with white trim to beige and brown with white trim.

#### Item before the Board:

The item before the board is a color change from yellow and peachy with white trim to beige and brown with white trim.

Project Planner: Jennifer Buce, Assistant Planner; buce@mydelraybeach.com, 561-243-7138

Body

SW 7006 Extra White

SW 7006 Extra White

Trim

Body

SW 6108 Latte Body

SW 7006 **Extra White**