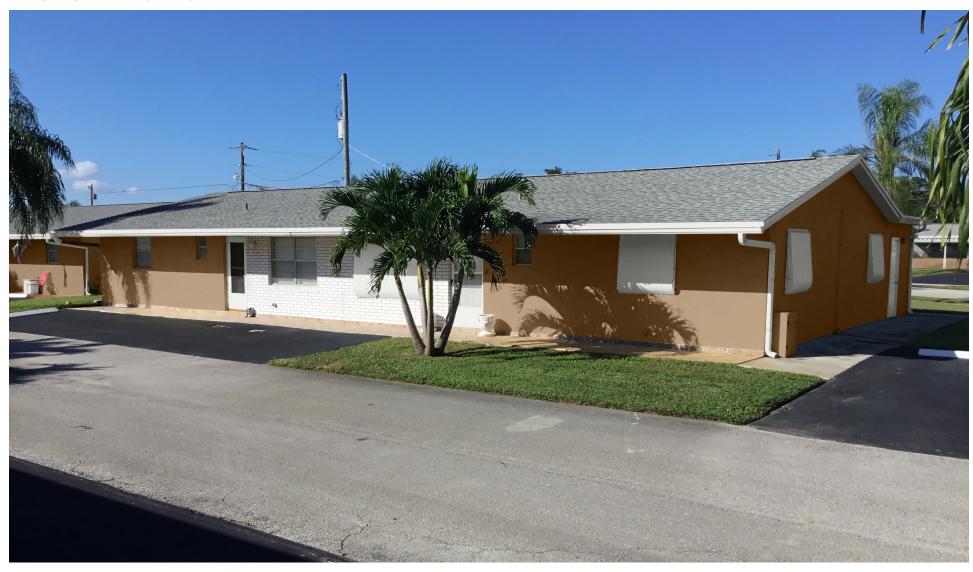

### **Project Description:**

The subject property is located on Lowson Blvd between Dover Rd and HomewoodBlvd.in the Multiple Family Residential Zoning District.

The application consists of a color change from yellow and peachy with white trim to beige and brown with white trim.

#### Item before the Board:

The item before the board is a color change from yellow and peachy with white trim to beige and brown with white trim.

Project Planner: Jennifer Buce, Assistant Planner; buce@mydelraybeach.com, 561-243-7138

SW 7006 Extra White

SW 6108 Latte

Body

SW 7006 Extra White

SW 6106 Kilim Beige Body

SW 7006 **Extra White** 

SW 6108 Latte Body

SW 7006 **Extra White** 

Body

SW 7006 Extra White

SW 6108 Latte Body

SW 7006 **Extra White** 

SW 7006 Extra White

Trim

Body

SW 6108 Latte