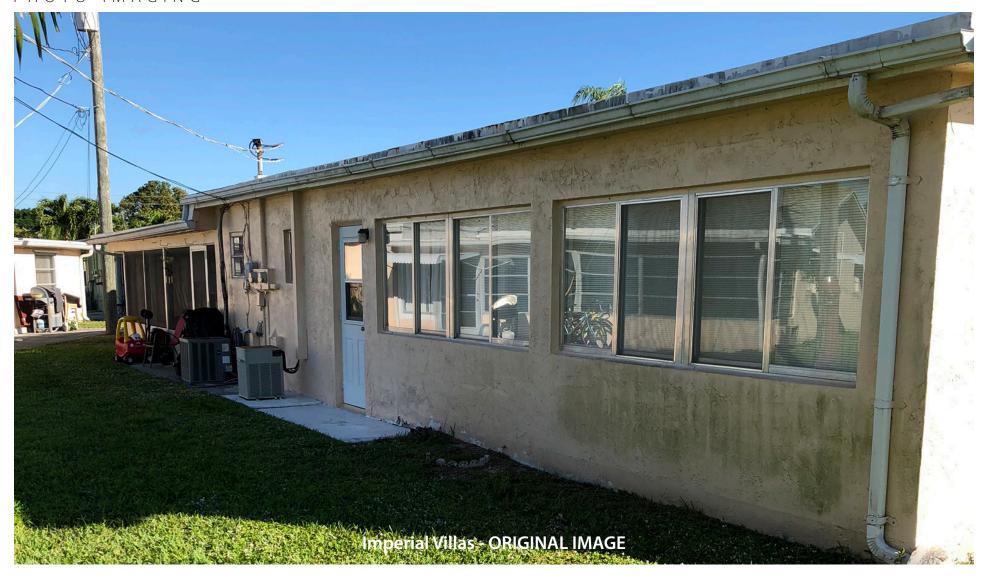

### **Project Description:**

The subject property is located on Lowson Blvd between Dover Rd and HomewoodBlvd.in the Multiple Family Residential Zoning District.

The application consists of a color change from yellow and peachy with white trim to beige and brown with white trim.

#### Item before the Board:

The item before the board is a color change from yellow and peachy with white trim to beige and brown with white trim.

Project Planner: Jennifer Buce, Assistant Planner; buce@mydelraybeach.com, 561-243-7138