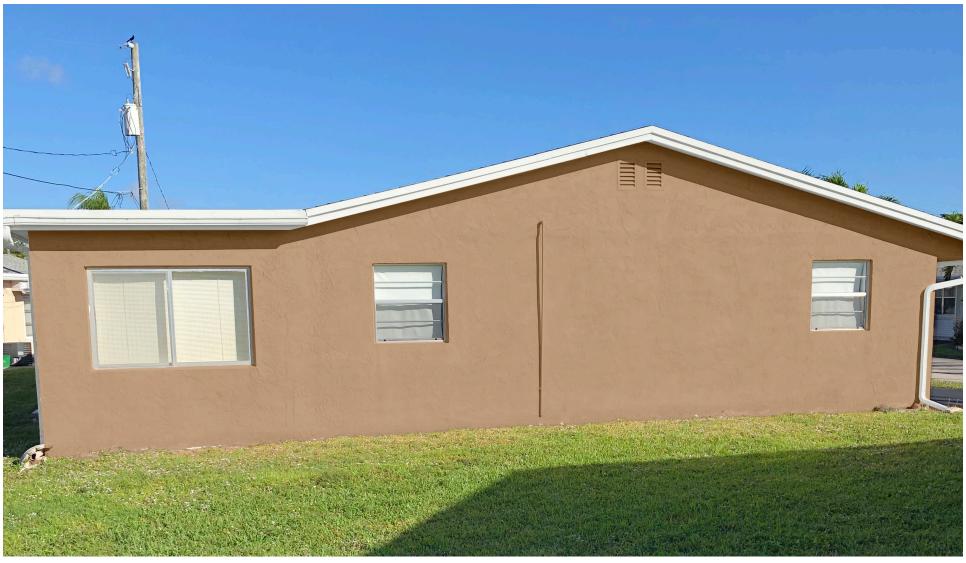

### **Project Description:**

The subject property is located on Lowson Blvd between Dover Rd and HomewoodBlvd.in the Multiple Family Residential Zoning District.

The application consists of a color change from yellow and peachy with white trim to beige and brown with white trim.

#### Item before the Board:

The item before the board is a color change from yellow and peachy with white trim to beige and brown with white trim.

Project Planner: Jennifer Buce, Assistant Planner; buce@mydelraybeach.com, 561-243-7138

SW 7006 Extra White

SW 6108 Latte

Body

SW 7006 Extra White

SW 6106 Kilim Beige Body

SW 7006 **Extra White** 

SW 6108 Latte Body

SW 7006 **Extra White** 

Body

SW 7006 Extra White

SW 6108 Latte Body

SW 7006 **Extra White** 

SW 7006 Extra White

Trim

Body

SW 6108 Latte