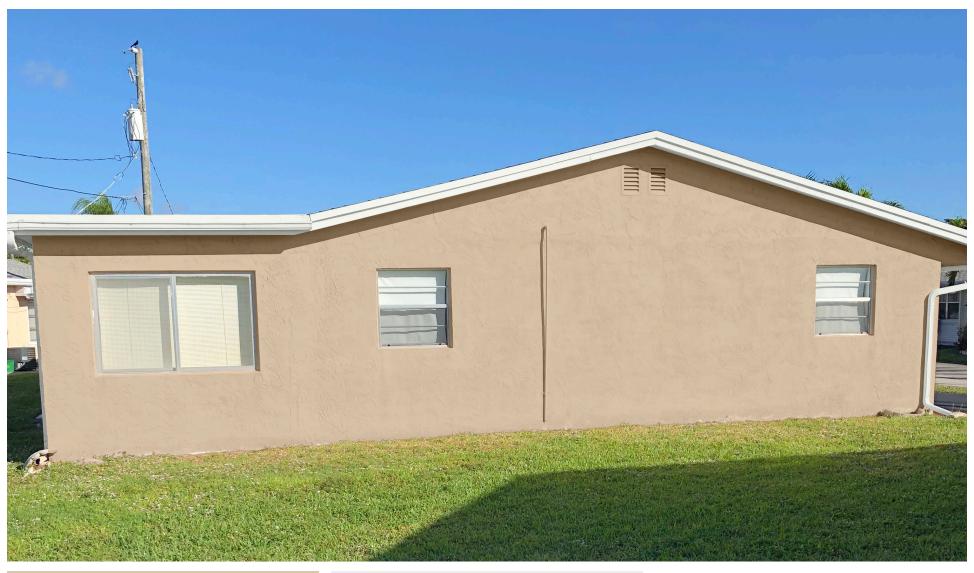

### **Project Description:**

The subject property is located on Lowson Blvd between Dover Rd and HomewoodBlvd.in the Multiple Family Residential Zoning District.

The application consists of a color change from yellow and peachy with white trim to beige and brown with white trim.

#### Item before the Board:

The item before the board is a color change from yellow and peachy with white trim to beige and brown with white trim.

Project Planner: Jennifer Buce, Assistant Planner; buce@mydelraybeach.com, 561-243-7138

# **SHERWIN-WILLIAMS.** PHOTO IMAGING

SW 7006 Extra White

Body Trim

SW 6108 Latte

SW 7006 Extra White

Trim

Body

Body

SW 7006 Extra White

SW 6108 Latte

Body

SW 7006 Extra White

SW 6106 Kilim Beige Body

SW 7006 **Extra White** 

SW 6108 Latte Body

SW 7006 **Extra White** 