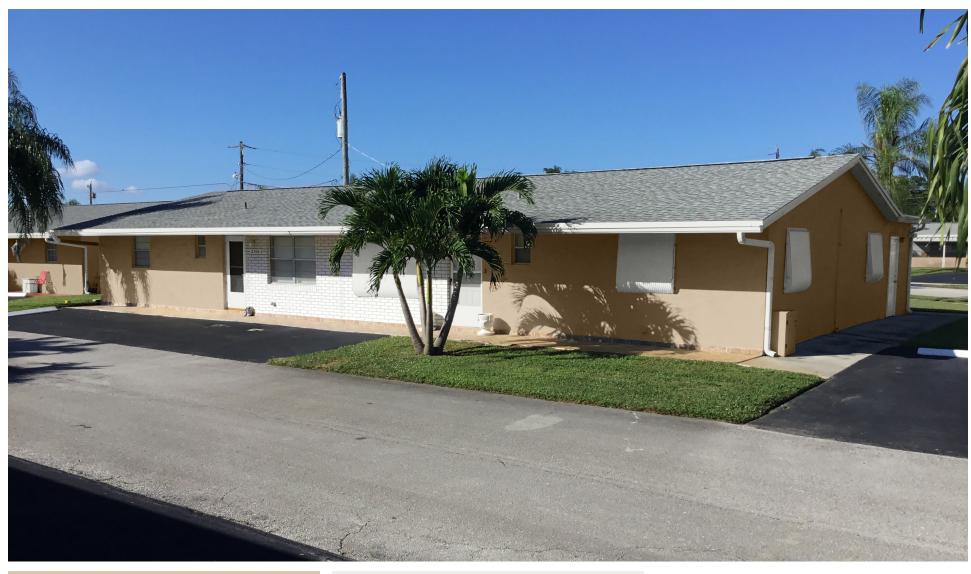

### **Project Description:**

The subject property is located on Lowson Blvd between Dover Rd and HomewoodBlvd.in the Multiple Family Residential Zoning District.

The application consists of a color change from yellow and peachy with white trim to beige and brown with white trim.

#### Item before the Board:

The item before the board is a color change from yellow and peachy with white trim to beige and brown with white trim.

Project Planner: Jennifer Buce, Assistant Planner; buce@mydelraybeach.com, 561-243-7138

# **SHERWIN-WILLIAMS.** PHOTO IMAGING

SW 7006 Extra White

Body Trim

SW 6108 Latte

SW 7006 Extra White

Trim

Body

Body

SW 7006 Extra White

SW 6108 Latte

Body

SW 7006 Extra White

SW 6106 Kilim Beige Body

SW 7006 **Extra White** 

SW 6108 Latte Body

SW 7006 **Extra White** 