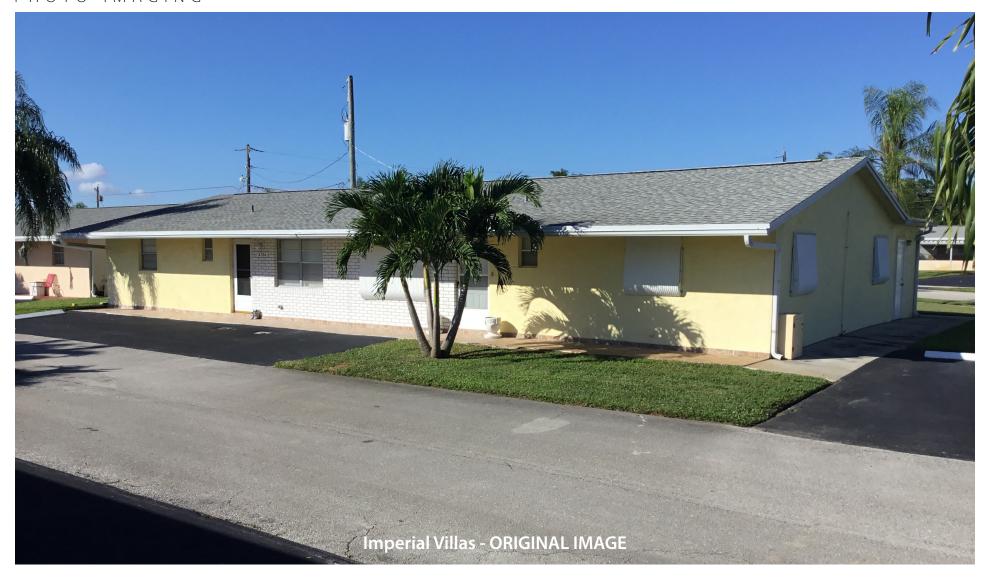

### **Project Description:**

The subject property is located on Lowson Blvd between Dover Rd and HomewoodBlvd.in the Multiple Family Residential Zoning District.

The application consists of a color change from yellow and peachy with white trim to beige and brown with white trim.

#### Item before the Board:

The item before the board is a color change from yellow and peachy with white trim to beige and brown with white trim.

Project Planner: Jennifer Buce, Assistant Planner; buce@mydelraybeach.com, 561-243-7138

# **SHERWIN-WILLIAMS.** PHOTO IMAGING