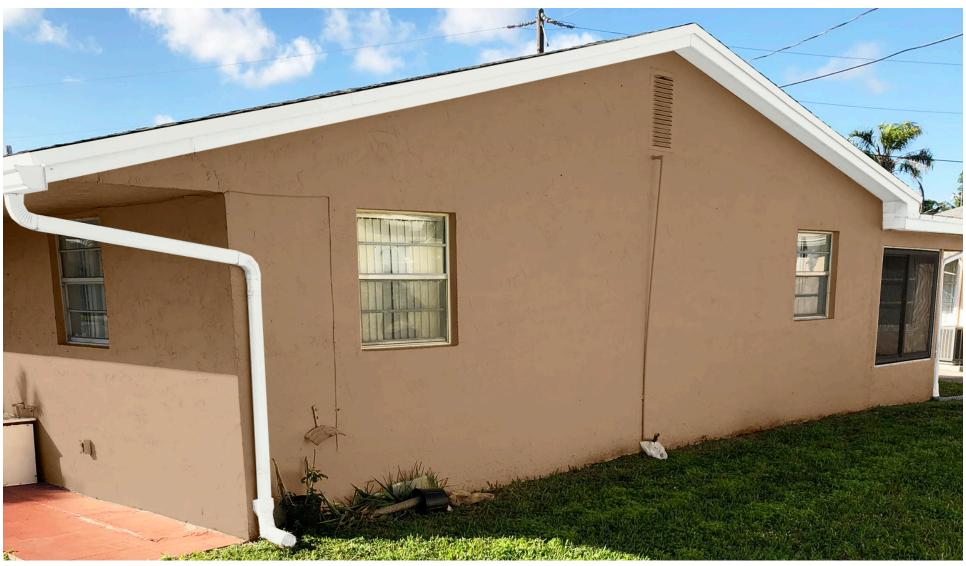

### **Project Description:**

The subject property is located on Lowson Blvd between Dover Rd and HomewoodBlvd.in the Multiple Family Residential Zoning District.

The application consists of a color change from yellow and peachy with white trim to beige and brown with white trim.

#### Item before the Board:

The item before the board is a color change from yellow and peachy with white trim to beige and brown with white trim.

Project Planner: Jennifer Buce, Assistant Planner; buce@mydelraybeach.com, 561-243-7138

Body

SW 7006 Extra White

SW 7006 Extra White

Trim

Body

SW 6108 Latte Body

SW 7006 **Extra White**