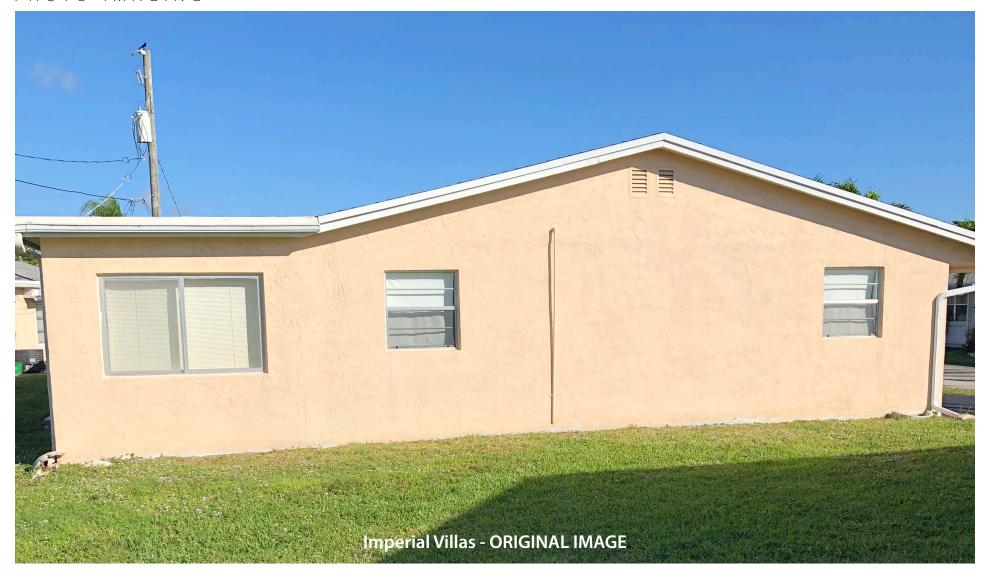

### **Project Description:**

The subject property is located on Lowson Blvd between Dover Rd and HomewoodBlvd.in the Multiple Family Residential Zoning District.

The application consists of a color change from yellow and peachy with white trim to beige and brown with white trim.

#### Item before the Board:

The item before the board is a color change from yellow and peachy with white trim to beige and brown with white trim.

Project Planner: Jennifer Buce, Assistant Planner; buce@mydelraybeach.com, 561-243-7138