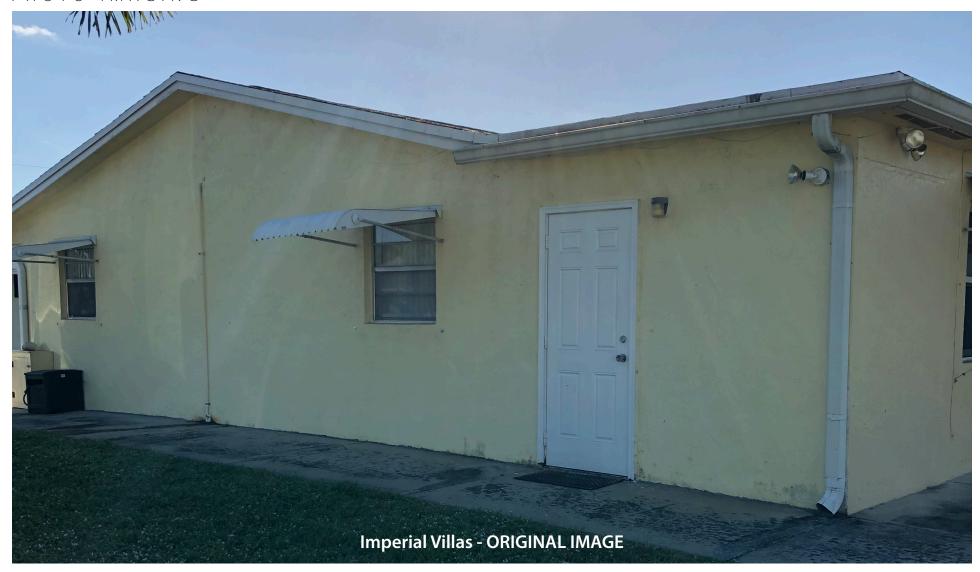

### **Project Description:**

The subject property is located on Lowson Blvd between Dover Rd and HomewoodBlvd.in the Multiple Family Residential Zoning District.

The application consists of a color change from yellow and peachy with white trim to beige and brown with white trim.

#### Item before the Board:

The item before the board is a color change from yellow and peachy with white trim to beige and brown with white trim.

Project Planner: Jennifer Buce, Assistant Planner; buce@mydelraybeach.com, 561-243-7138