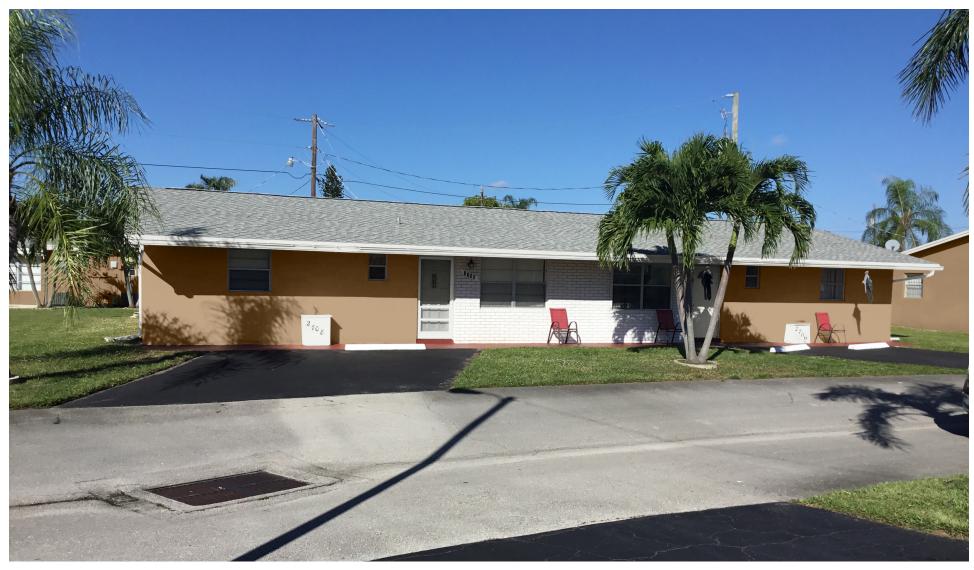

### **Project Description:**

The subject property is located on Lowson Blvd between Dover Rd and HomewoodBlvd.in the Multiple Family Residential Zoning District.

The application consists of a color change from yellow and peachy with white trim to beige and brown with white trim.

#### Item before the Board:

The item before the board is a color change from yellow and peachy with white trim to beige and brown with white trim.

Project Planner: Jennifer Buce, Assistant Planner; buce@mydelraybeach.com, 561-243-7138

Body

SW 7006 Extra White

SW 7006 Extra White

Trim

Body

SW 6108 Latte Body

SW 7006 **Extra White**