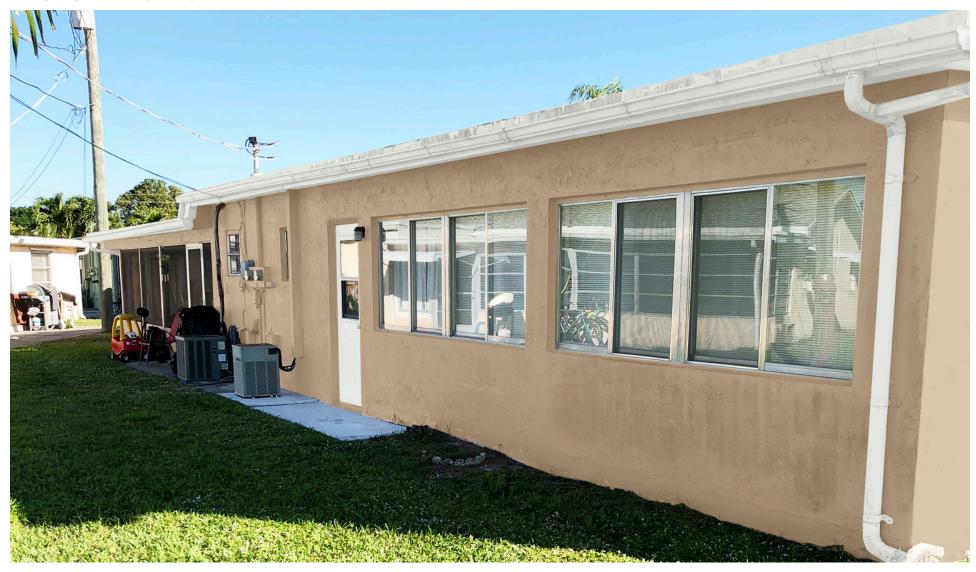

### **Project Description:**

The subject property is located on Lowson Blvd between Dover Rd and HomewoodBlvd.in the Multiple Family Residential Zoning District.

The application consists of a color change from yellow and peachy with white trim to beige and brown with white trim.

#### Item before the Board:

The item before the board is a color change from yellow and peachy with white trim to beige and brown with white trim.

Project Planner: Jennifer Buce, Assistant Planner; buce@mydelraybeach.com, 561-243-7138

# **SHERWIN-WILLIAMS.** PHOTO IMAGING

SW 7006 Extra White

Body Trim

SW 6108 Latte

SW 7006 Extra White

Trim

Body

Body

SW 7006 Extra White

SW 6108 Latte

Body

SW 7006 Extra White

SW 6106 Kilim Beige Body

SW 7006 **Extra White** 

SW 6108 Latte Body

SW 7006 **Extra White** 