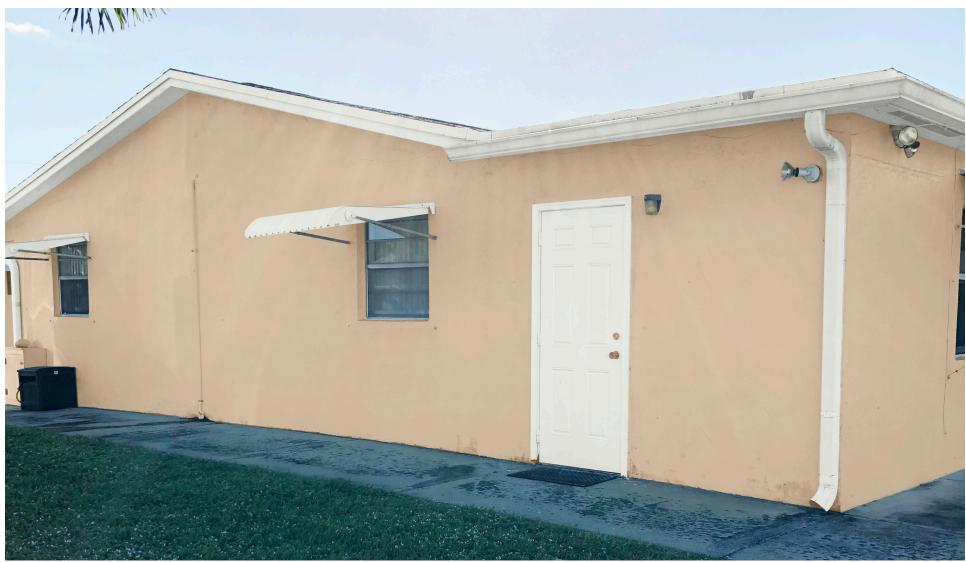

### **Project Description:**

The subject property is located on Lowson Blvd between Dover Rd and HomewoodBlvd.in the Multiple Family Residential Zoning District.

The application consists of a color change from yellow and peachy with white trim to beige and brown with white trim.

#### Item before the Board:

The item before the board is a color change from yellow and peachy with white trim to beige and brown with white trim.

Project Planner: Jennifer Buce, Assistant Planner; buce@mydelraybeach.com, 561-243-7138

Body

SW 7006 Extra White

SW 6108 Latte Body

SW 7006 **Extra White** 

SW 7006 Extra White

Trim

Body

SW 6108 Latte

Body

SW 7006 Extra White

SW 7006 Extra White

Trim

Body

SW 6108 Latte Body

SW 7006 **Extra White**