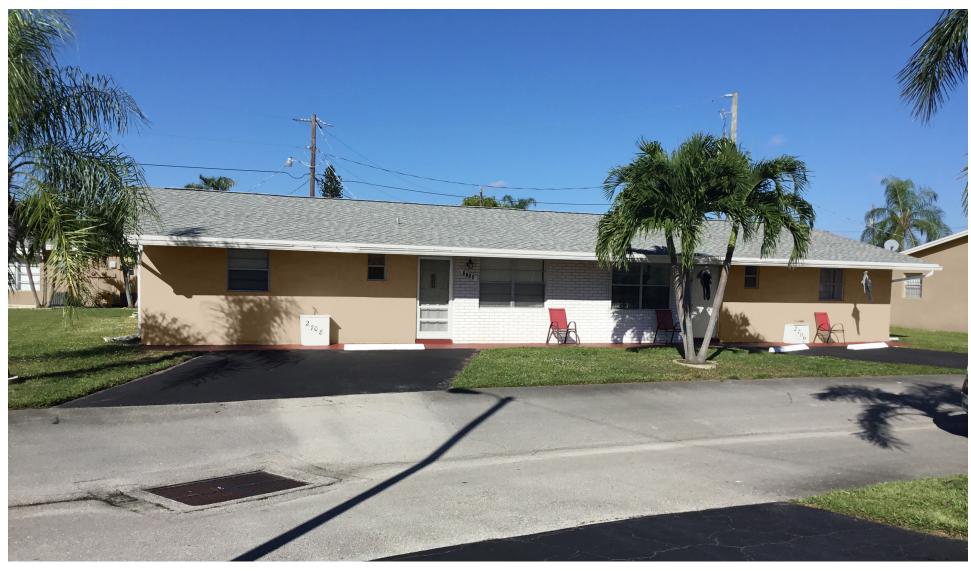

### **Project Description:**

The subject property is located on Lowson Blvd between Dover Rd and HomewoodBlvd.in the Multiple Family Residential Zoning District.

The application consists of a color change from yellow and peachy with white trim to beige and brown with white trim.

#### Item before the Board:

The item before the board is a color change from yellow and peachy with white trim to beige and brown with white trim.

Project Planner: Jennifer Buce, Assistant Planner; buce@mydelraybeach.com, 561-243-7138

Body

SW 7006 Extra White

SW 6108 Latte Body

SW 7006 **Extra White** 

SW 7006 Extra White

Trim

Body

SW 6108 Latte

Body

SW 7006 Extra White

SW 7006 Extra White

Trim

Body

SW 6108 Latte Body

SW 7006 **Extra White**