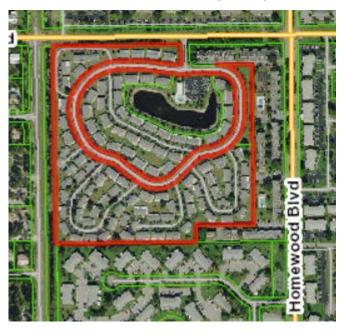

### **Project Description:**

The subject property is located on Lowson Blvd between Dover Rd and HomewoodBlvd.in the Multiple Family Residential Zoning District.

The application consists of a color change from yellow and peachy with white trim to beige and brown with white trim.

#### SITE PLAN REVIEW AND APPEARANCE BOARD

Meeting: March 13, 2019 File No.: (2019-118) **Application Type:** Color Change

**General Data:** 

**Applicant:** Imperial Villas Condominium Association

Location: 2700 Ponce De Leon PCN: 12-43-46-19-14-000-0010 **FLUM**: CC (Central Core)

#### Item before the Board:

The item before the board is a color change from yellow and peachy with white trim to beige and brown with white trim.

Project Planner: Jennifer Buce, Assistant Planner; buce@mydelraybeach.com, 561-243-7138