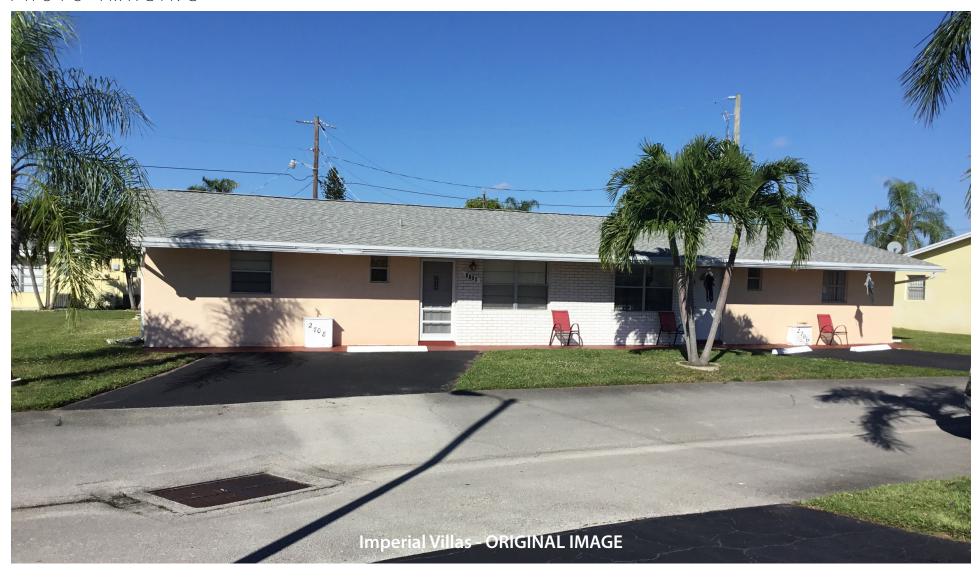

### **Project Description:**

The subject property is located on Lowson Blvd between Dover Rd and HomewoodBlvd.in the Multiple Family Residential Zoning District.

The application consists of a color change from yellow and peachy with white trim to beige and brown with white trim.

#### Item before the Board:

The item before the board is a color change from yellow and peachy with white trim to beige and brown with white trim.

Project Planner: Jennifer Buce, Assistant Planner; buce@mydelraybeach.com, 561-243-7138

### **SHERWIN-WILLIAMS**. PHOTO IMAGING