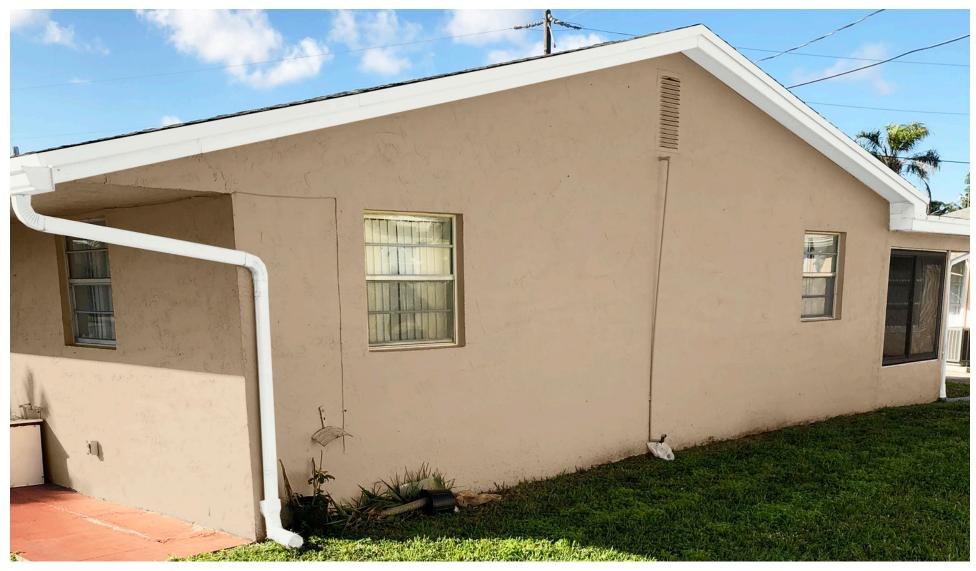

### **Project Description:**

The subject property is located on Lowson Blvd between Dover Rd and HomewoodBlvd.in the Multiple Family Residential Zoning District.

The application consists of a color change from yellow and peachy with white trim to beige and brown with white trim.

#### Item before the Board:

The item before the board is a color change from yellow and peachy with white trim to beige and brown with white trim.

Project Planner: Jennifer Buce, Assistant Planner; buce@mydelraybeach.com, 561-243-7138

Body

SW 7006 Extra White

SW 6108 Latte Body

SW 7006 **Extra White** 

SW 7006 Extra White

Trim

Body

SW 6108 Latte

Body

SW 7006 Extra White

SW 7006 Extra White

Trim

Body

SW 6108 Latte Body

SW 7006 **Extra White**