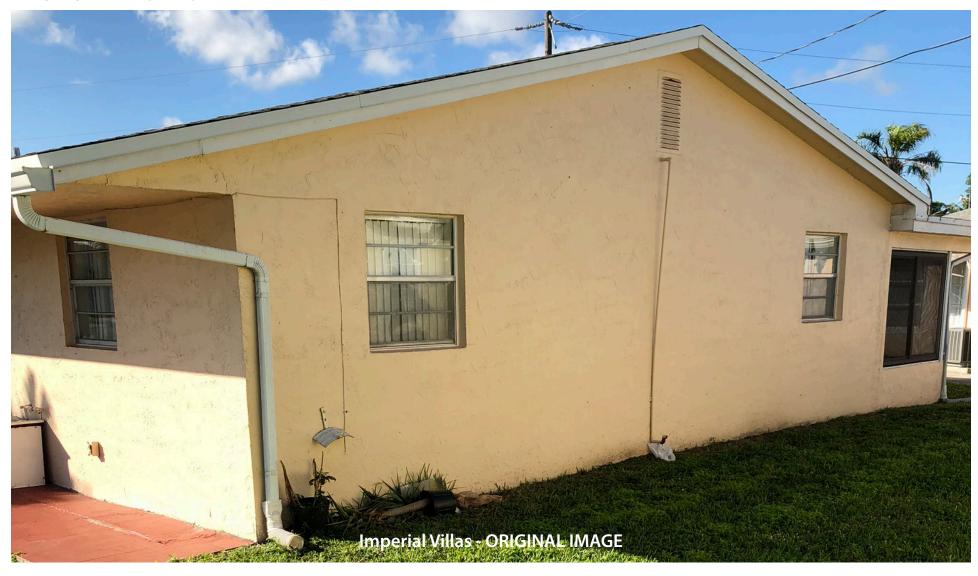

### **Project Description:**

The subject property is located on Lowson Blvd between Dover Rd and HomewoodBlvd.in the Multiple Family Residential Zoning District.

The application consists of a color change from yellow and peachy with white trim to beige and brown with white trim.

#### Item before the Board:

The item before the board is a color change from yellow and peachy with white trim to beige and brown with white trim.

Project Planner: Jennifer Buce, Assistant Planner; buce@mydelraybeach.com, 561-243-7138