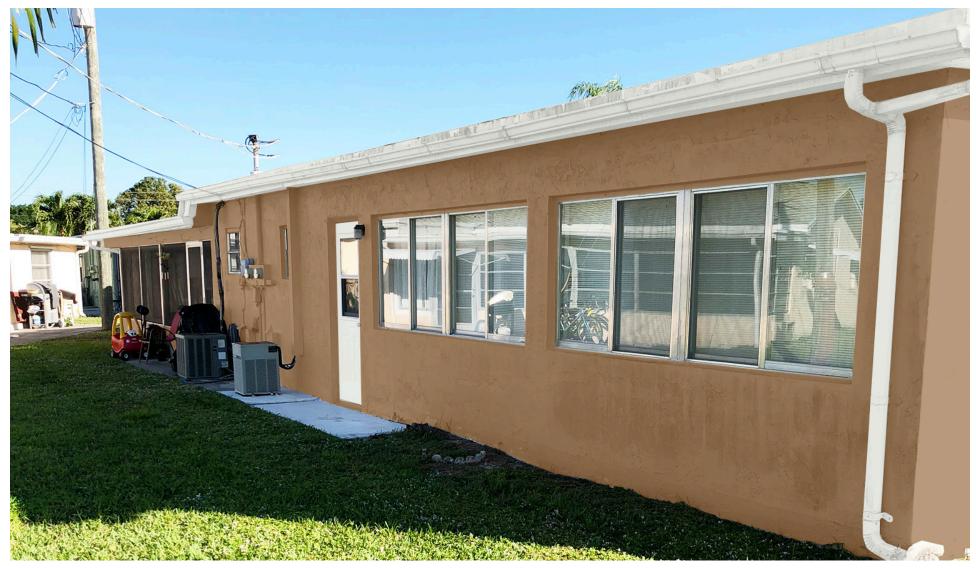

### **Project Description:**

The subject property is located on Lowson Blvd between Dover Rd and HomewoodBlvd.in the Multiple Family Residential Zoning District.

The application consists of a color change from yellow and peachy with white trim to beige and brown with white trim.

#### Item before the Board:

The item before the board is a color change from yellow and peachy with white trim to beige and brown with white trim.

Project Planner: Jennifer Buce, Assistant Planner; buce@mydelraybeach.com, 561-243-7138

SW 7006 Extra White

SW 6108 Latte

Body

SW 7006 Extra White

SW 6106 Kilim Beige Body

SW 7006 **Extra White** 

SW 6108 Latte Body

SW 7006 **Extra White** 

Body

SW 7006 Extra White

SW 6108 Latte Body

SW 7006 **Extra White** 

SW 7006 Extra White

Trim

Body

SW 6108 Latte