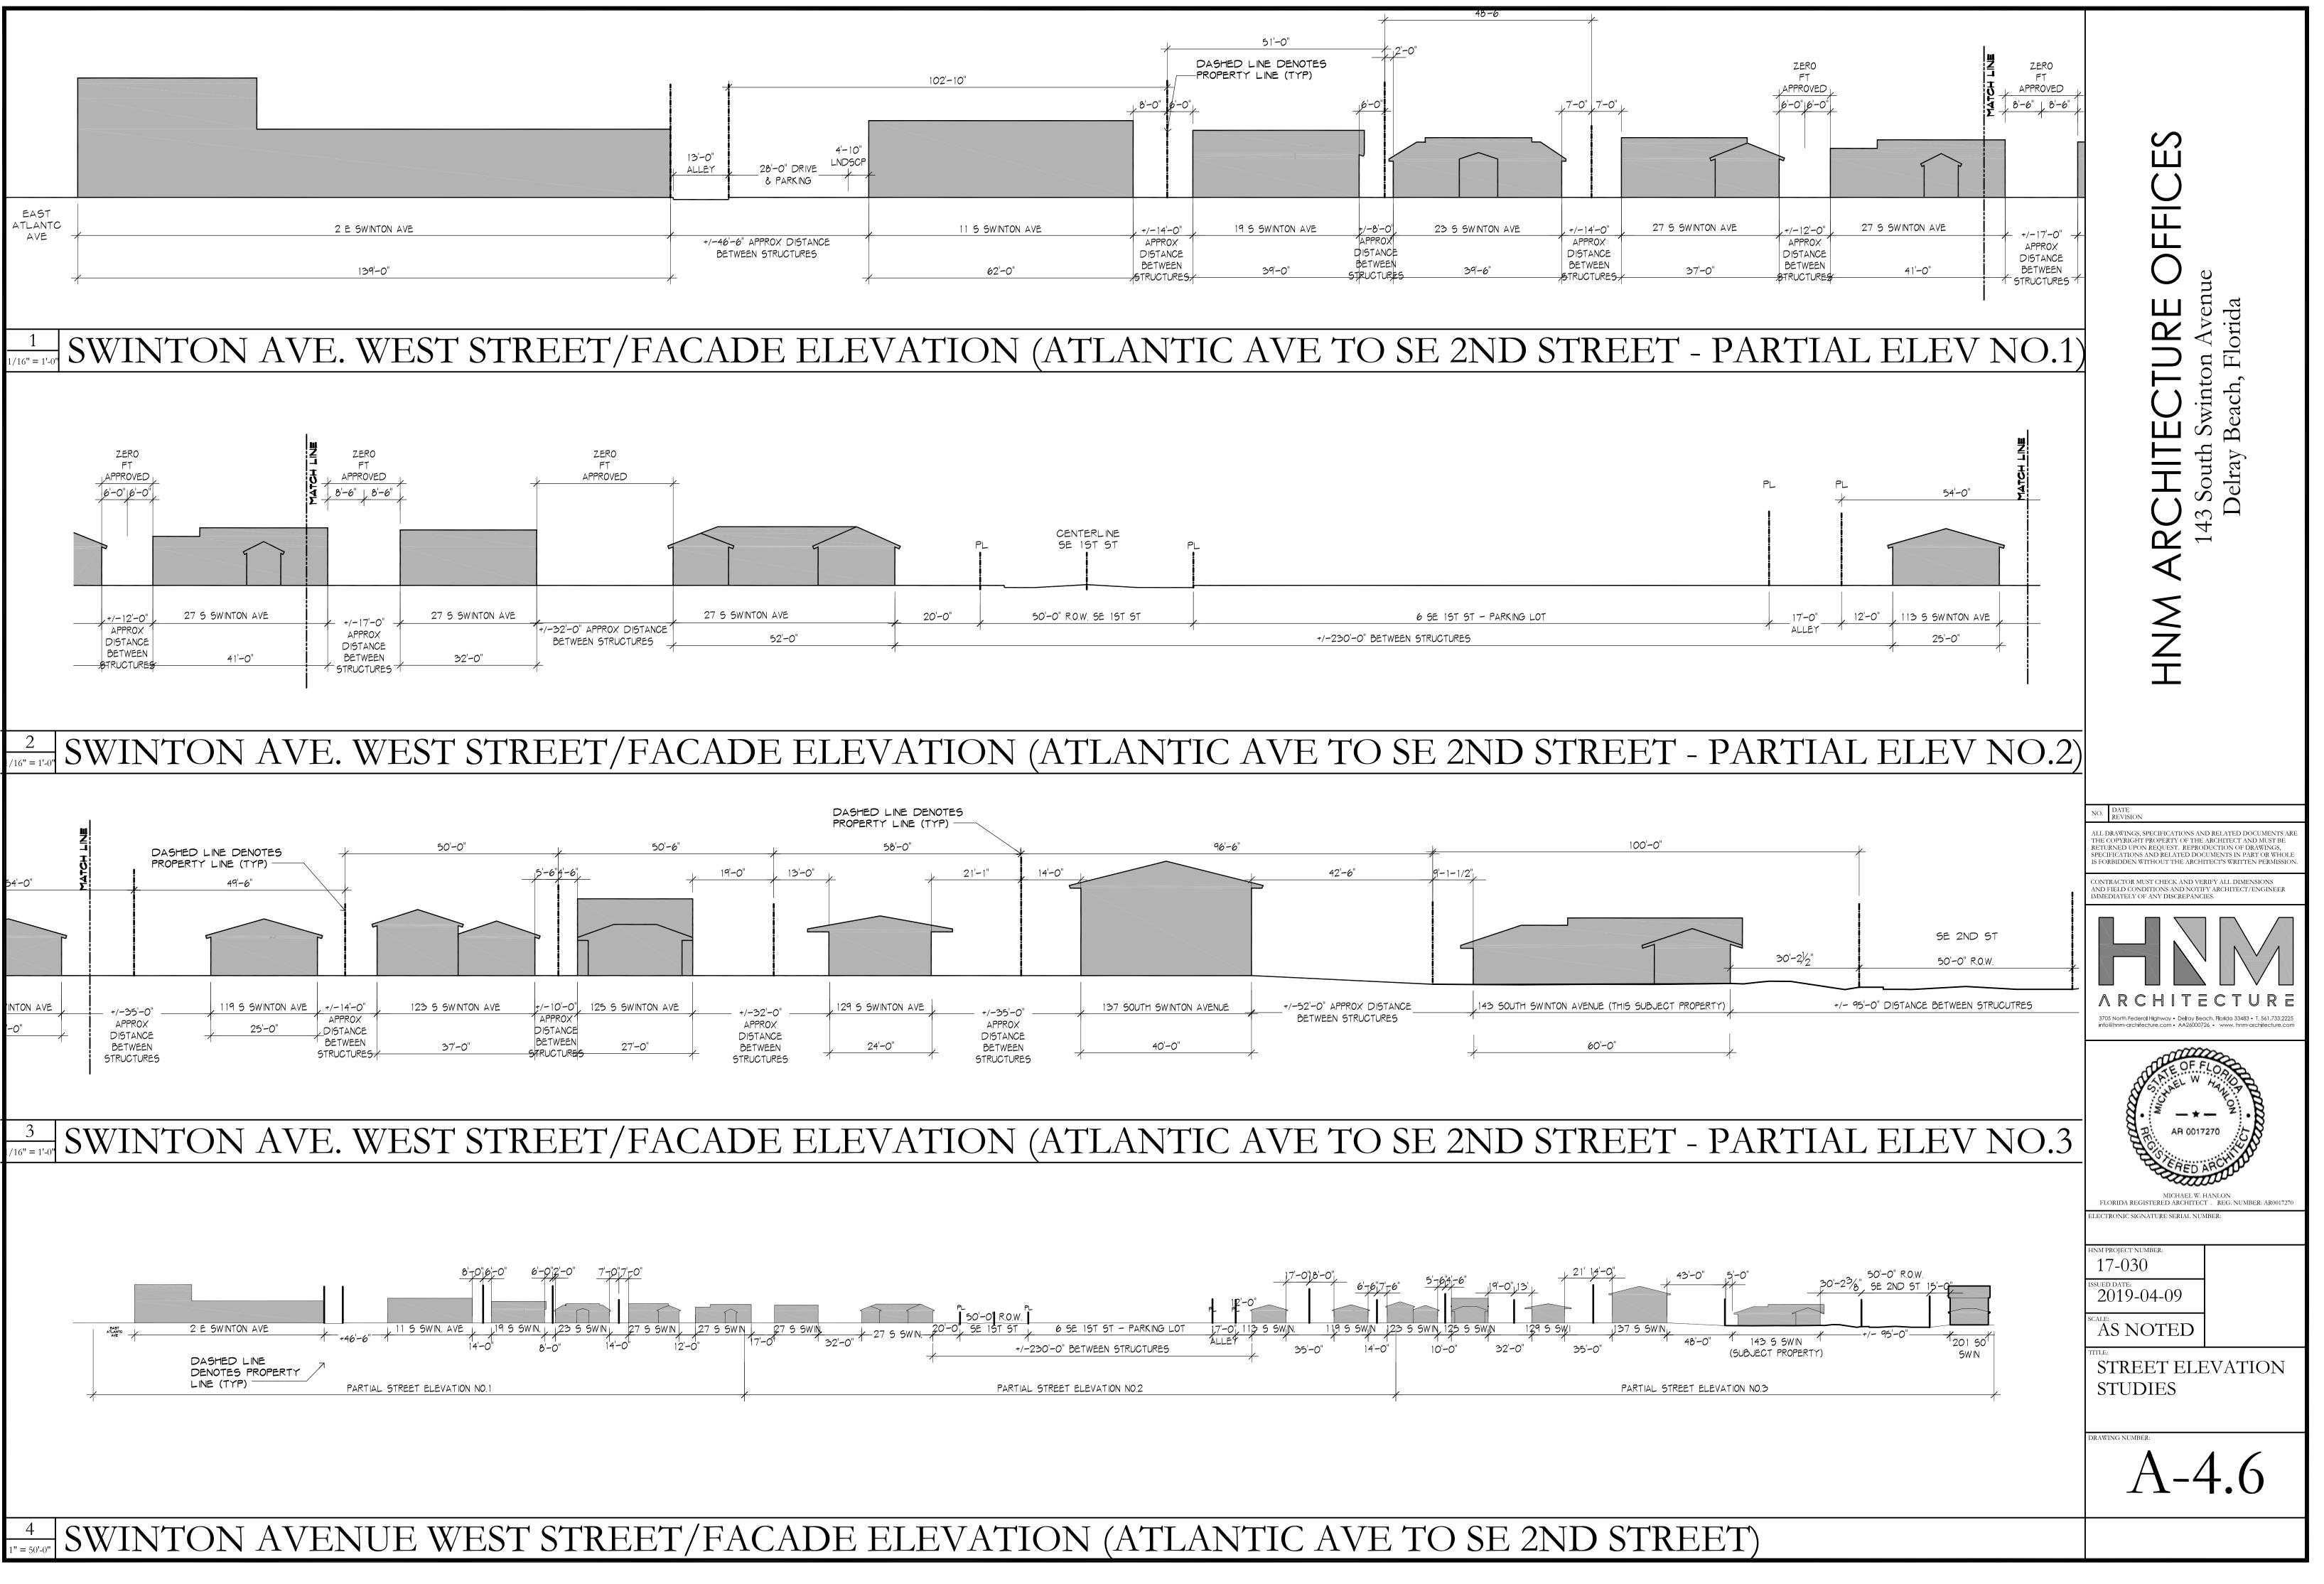

| TITLE: MAP OF                         | TITLE: MAP OF BOUNDARY SURVEY SCALE: 1 |                                                       |                           |  |
|---------------------------------------|----------------------------------------|-------------------------------------------------------|---------------------------|--|
| COMMUNITY PANEL#                      | FLOOD ZONE:                            | BASE FLOOD EL.:                                       | DRAWN BY.                 |  |
| 125102–0979–F                         | X                                      | N/A                                                   | CHECKED E                 |  |
| DATE OF FIRM:<br>10/05/2017           | <u>BASIS OF BEA</u><br>LINE HAVING A   | <u>RING</u> : E R/W LINE SWIN<br>AN ASSUMED BEARING O | TON AVENUE<br>F S00°29'05 |  |
| PROPERTY ADDRESS<br>143 S SWINTON AVE |                                        | BEACH, FLORIDA 33483                                  |                           |  |