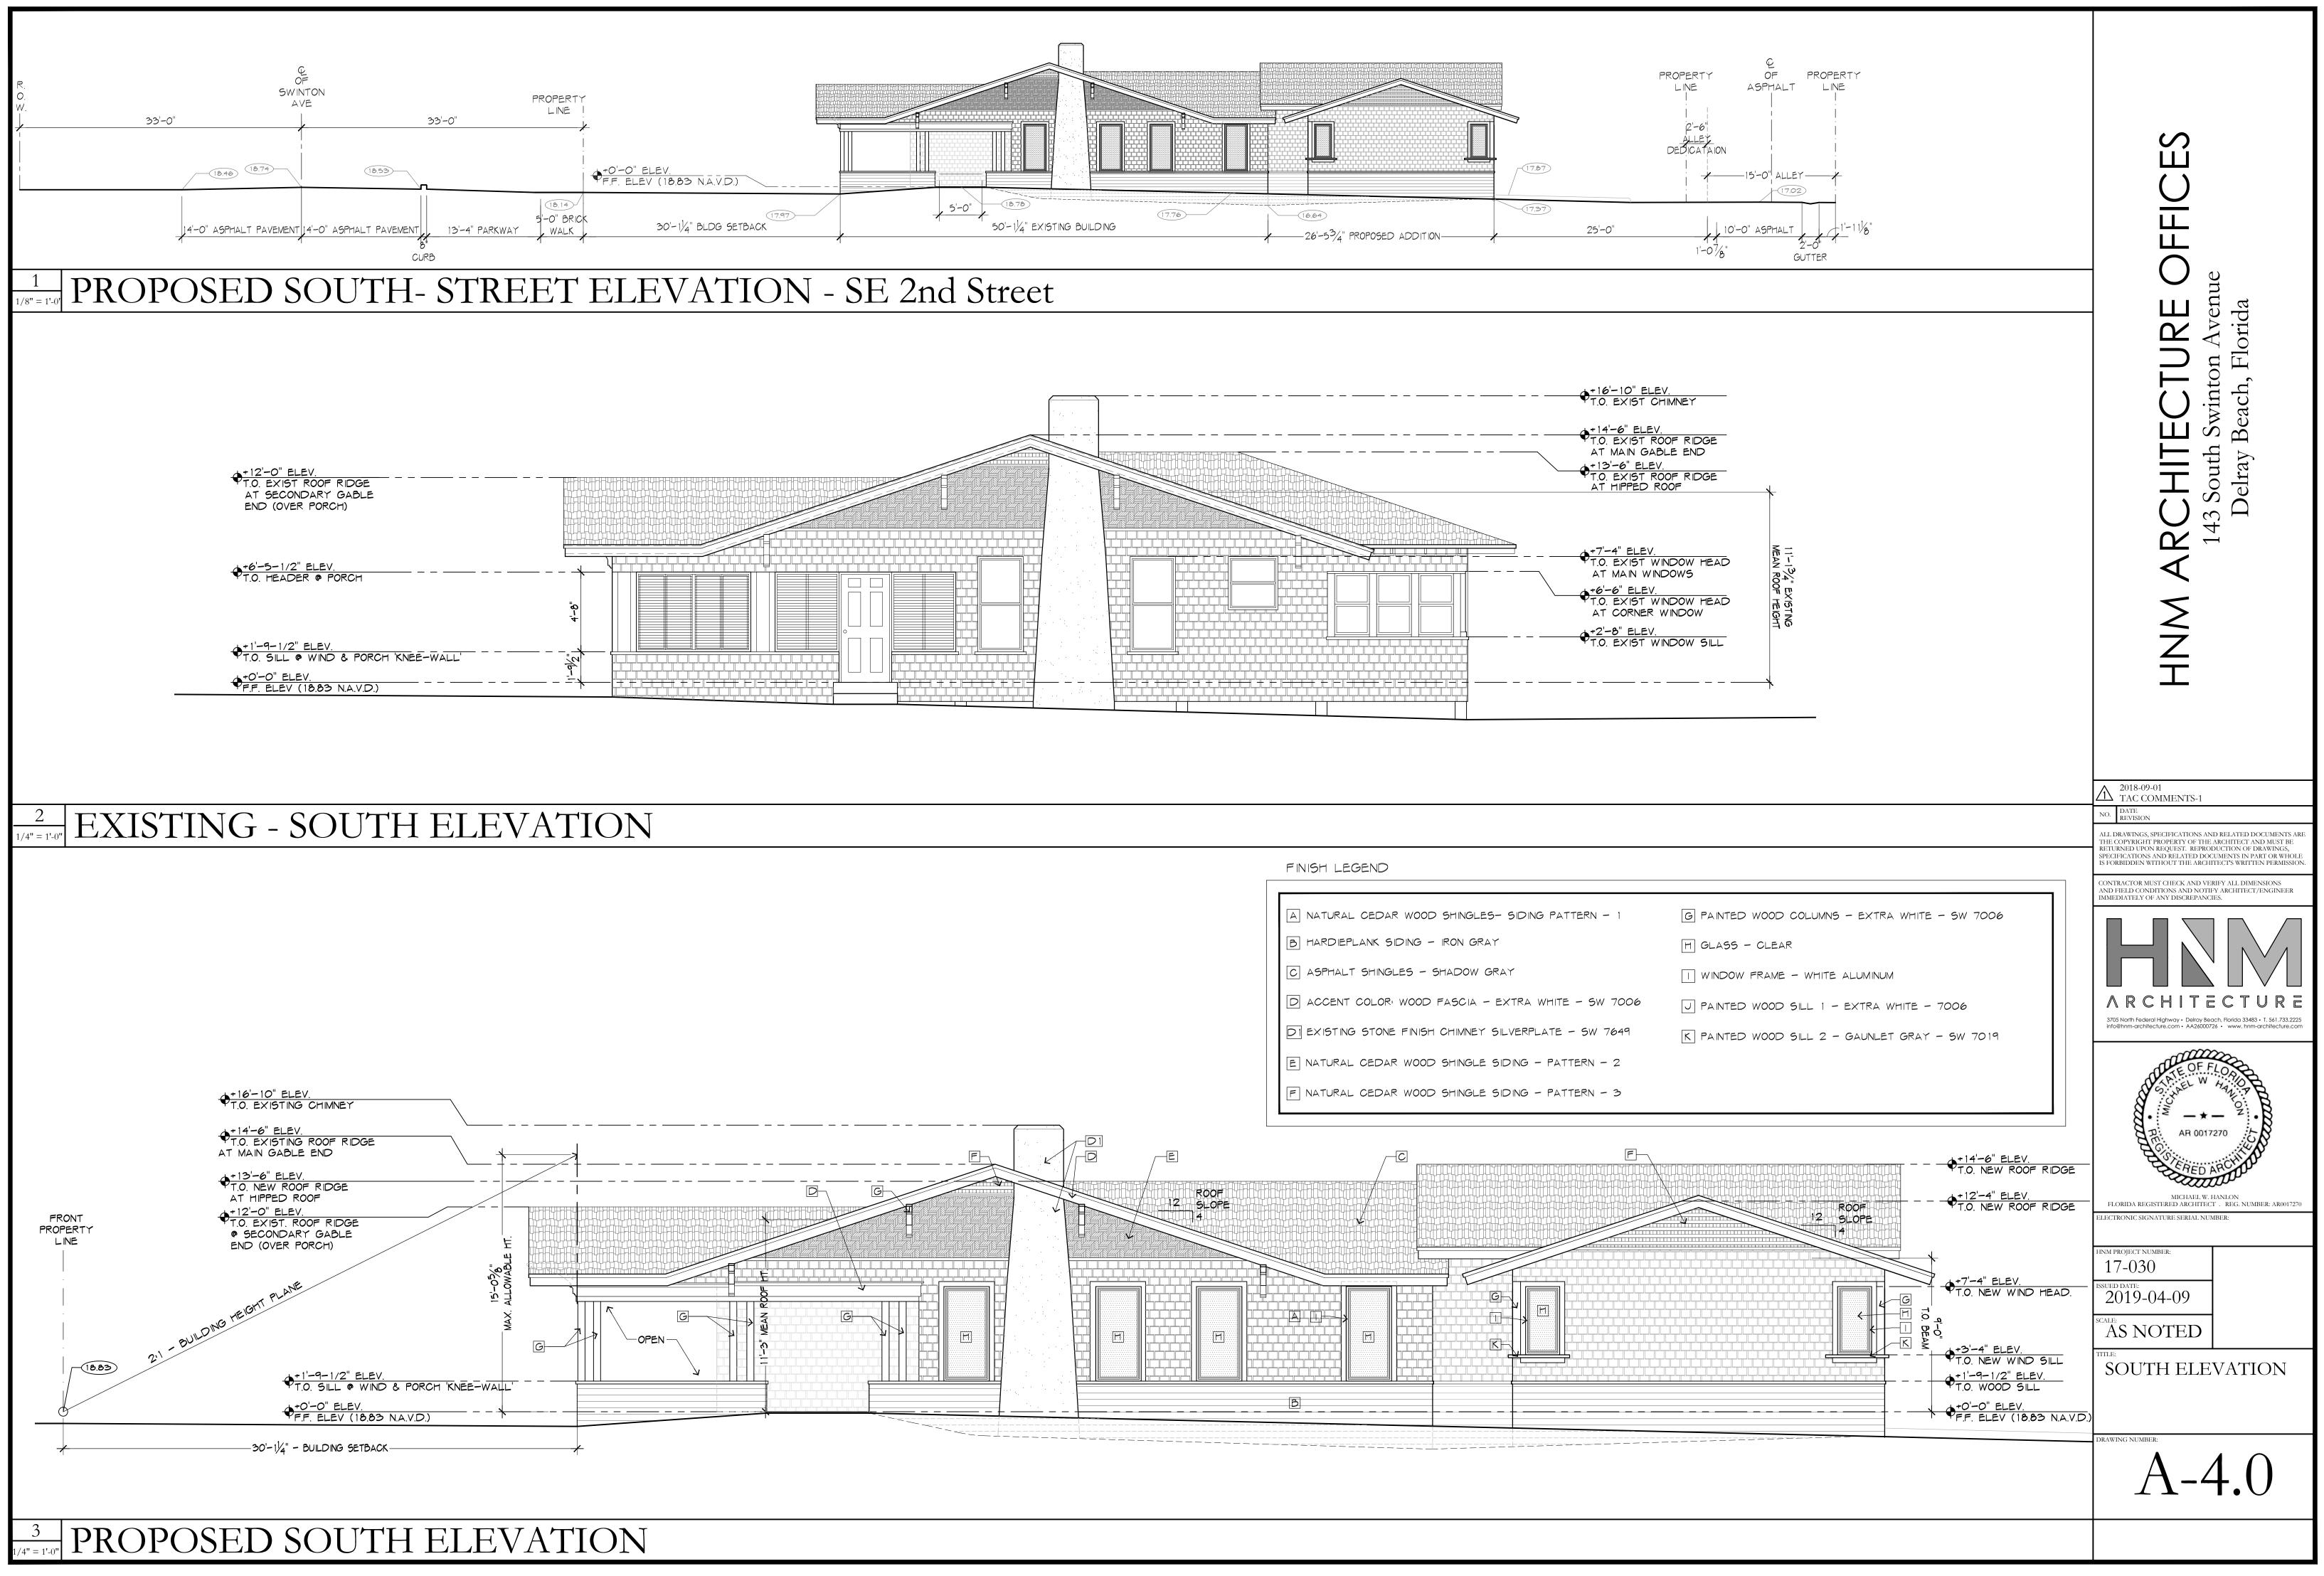

## LEGEND

CONC. = CONCRETECBS WALL = CONCRETE BLOCK STRUCTURE  $\mathcal{Q} = CENTER LINE$ D.E. = DRAINAGE EASEMENT  $\Delta = DELTA$ F.I.R. = FOUND IRON RODF.I.P. = FOUND IRON PIPE F.N. = FOUND NAILF.D.H. = FOUND DRILL HOLEL.B. = LICENSED BUSINESS L= ARC DISTANCE L.M.E. = LAKE MAINTENANCE EASEMENT LS = LICENSED SURVEYORNO I.D. = NO IDENTIFICATIONN/A = NOT APPLICABLENGVD'29 = NATIONAL GEODETIC VERTICAL DATUM OF 1929 NAVD'88 = NORTH AMERICAN VERTICAL DATUM OF 1988 O/L = ON LINE $\dot{P.B.} = PLAT BOOK$ PG. = PAGE(P) = PLATU.E. = UTILITY EASEMENTP.S.M. = PROFESSIONAL SURVEYOR AND MAPPER P.C.P. = PERMANENT CONTROL POINTR/W = RIGHT OF WAY $\vec{R} = RADIUS$ ISAOA = ITS SUCCESSORS AND/OR ASSIGNS ATIMA = AS THEIR INTEREST MAY APPEAR

### SYMBOLS

|                                        | AIR CONDITIONER          |        |
|----------------------------------------|--------------------------|--------|
|                                        | CATCH BASIN              |        |
| $\mathbb{W}$                           | WATER METER              |        |
| $\square$                              | IRRIGATION VALVE         |        |
| -•                                     | BACKFLOW PREVENTER       |        |
| ~~~~~~~~~~~~~~~~~~~~~~~~~~~~~~~~~~~~~~ | FIRE HYDRANT             |        |
|                                        | WATER VALVE              |        |
| TV                                     | CABLE BOX                |        |
| 5                                      | FPL. TRANSFORMER         |        |
| Ð                                      | ELECTRIC BOX             | CER    |
| FO                                     | FIBER OPTIC              | 1. N/G |
| S                                      | MANHOLE                  |        |
|                                        | UTILITY POLE             |        |
| <b>X</b>                               | LIGHT POLE               |        |
|                                        | CONCRETE POLE            |        |
|                                        | WOOD POLE                |        |
|                                        | TELEFONE BOX             |        |
| $\leftarrow$                           | ANCHOR                   |        |
| 0.00'                                  | EXISTING ELEVATION       |        |
|                                        | COVERED AREA             |        |
| ·///////////////////////////////////// | CBS. WALL                |        |
| ОНЖ                                    | OVERHEAD LINE (OH)       |        |
| x x                                    | CHAIN LINK FENCE (C.L.F) |        |
| //                                     | WOOD FENCE (W.F)         |        |
|                                        | METAL FENCE (M.F)        |        |
|                                        |                          |        |