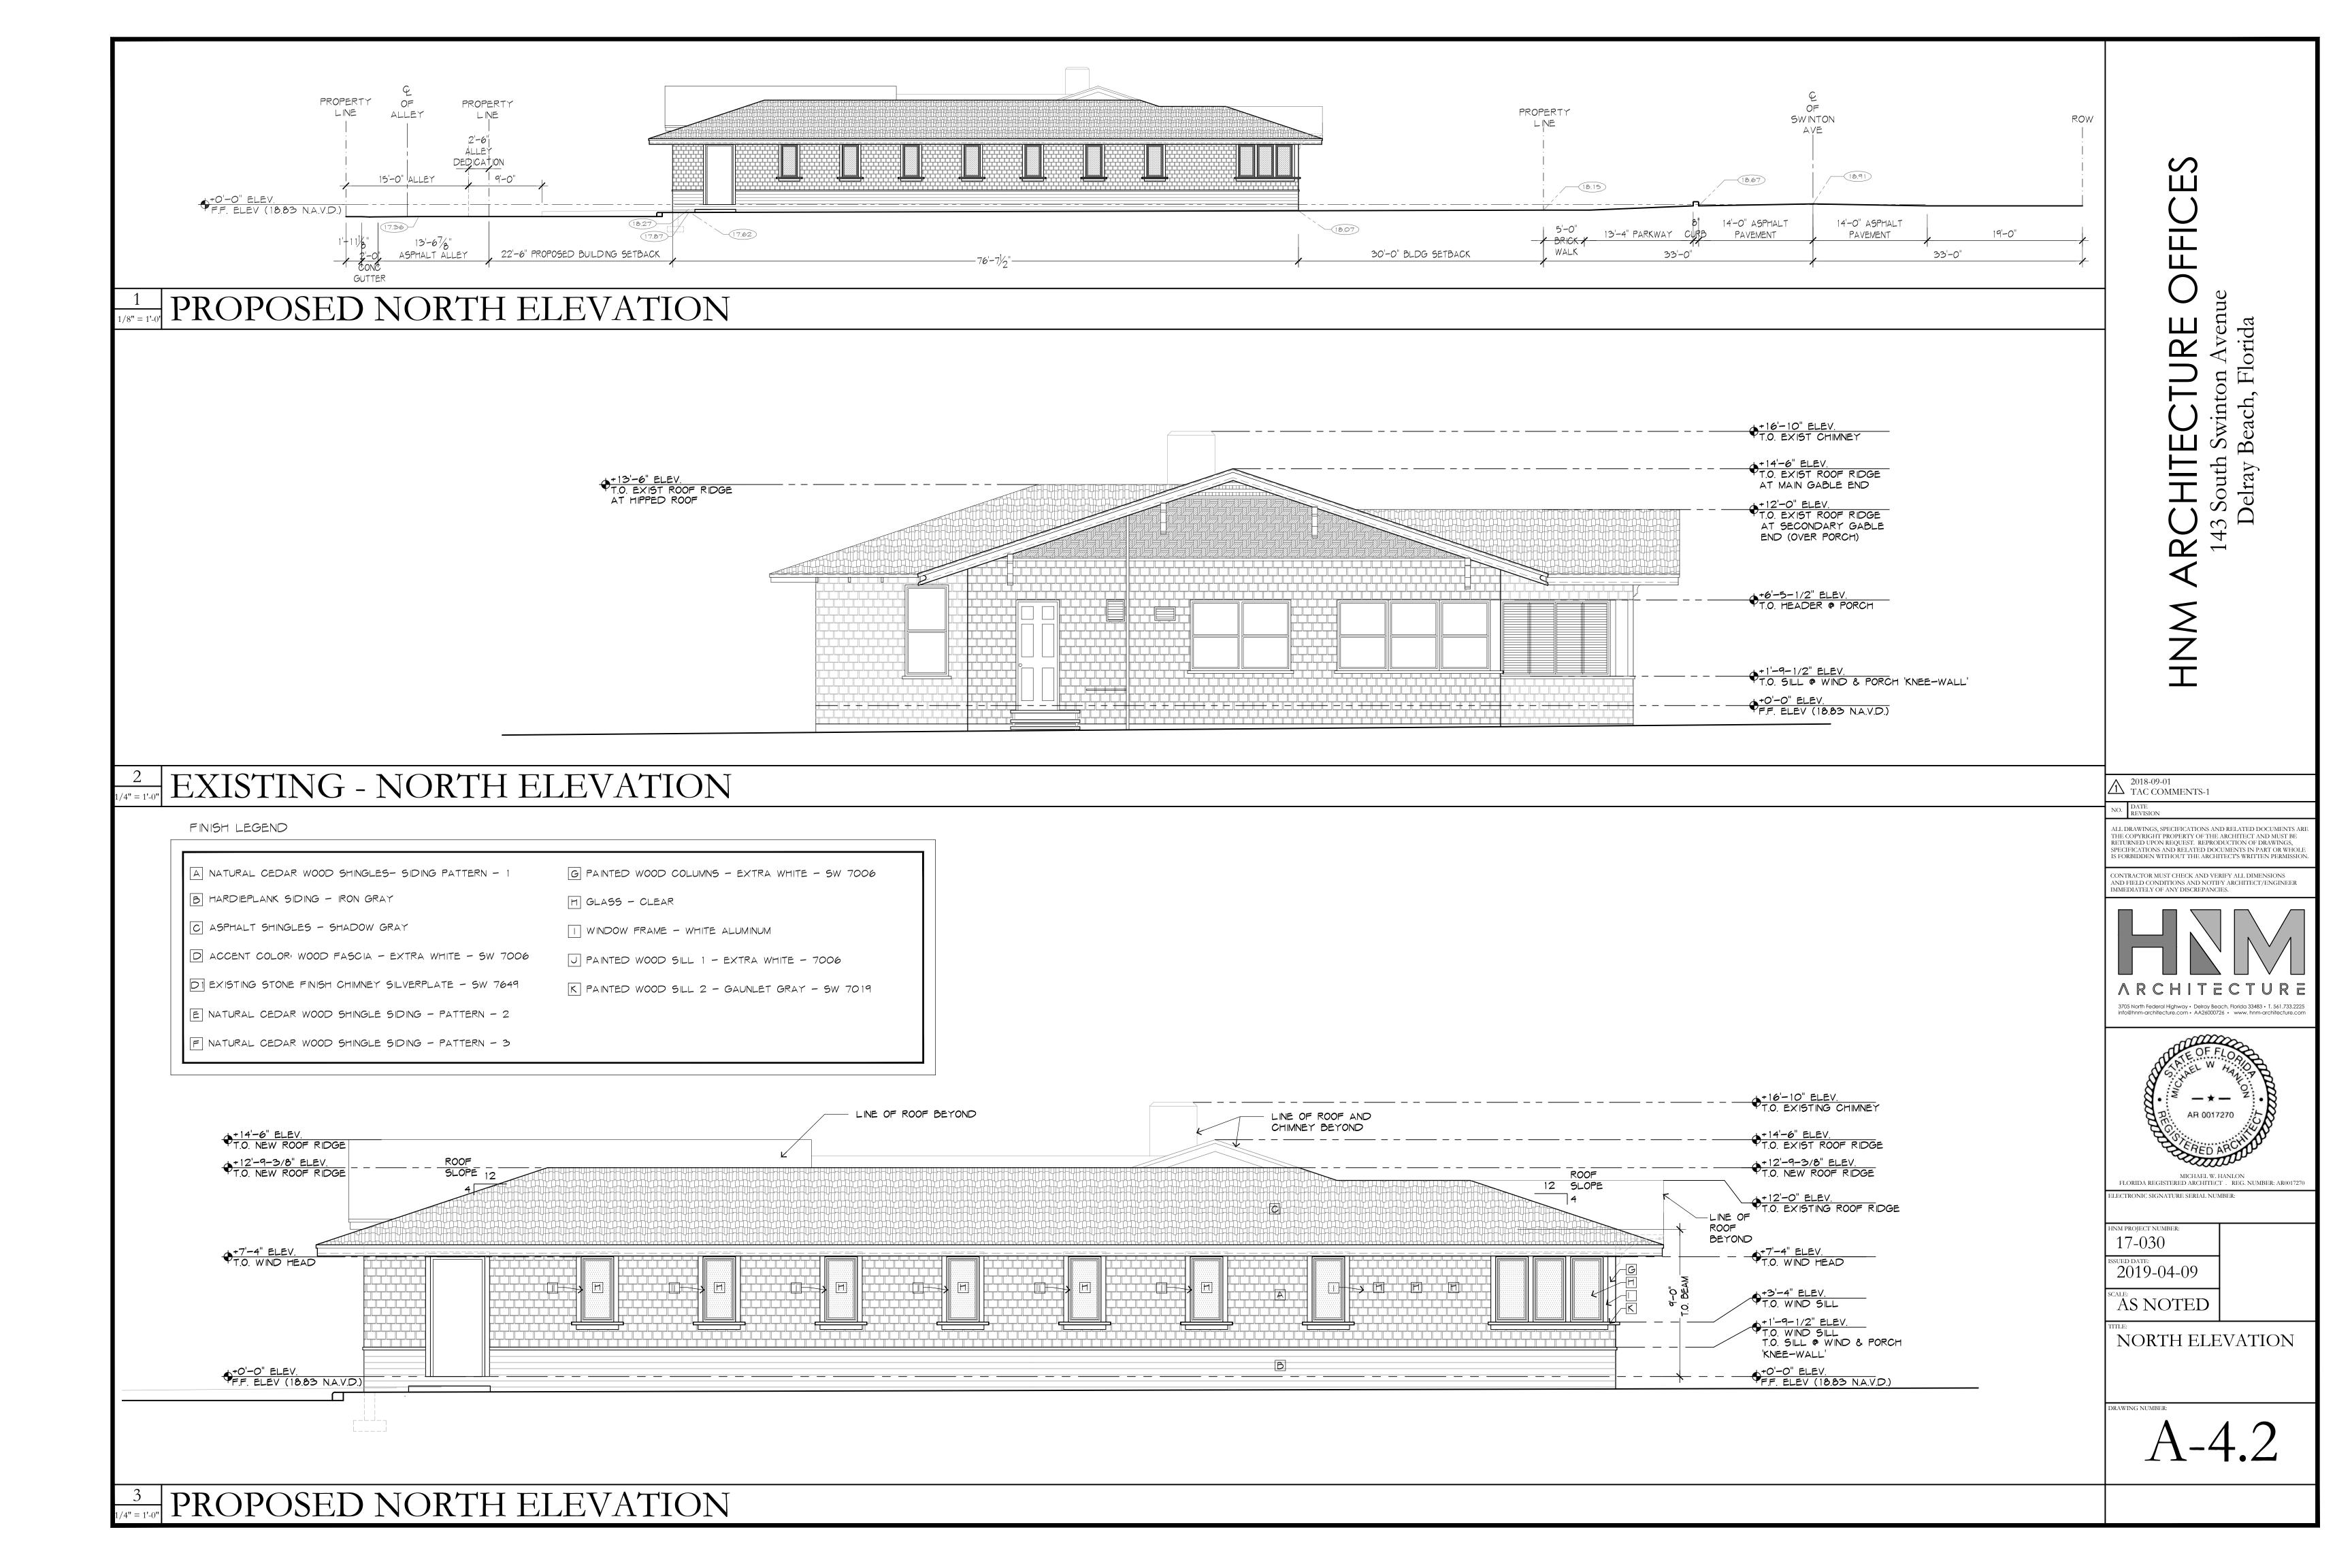

## LEGEND

CONC. = CONCRETECBS WALL = CONCRETE BLOCK STRUCTURE  $\mathcal{Q} = CENTER LINE$ D.E. = DRAINAGE EASEMENT  $\Delta = DELTA$ F.I.R. = FOUND IRON RODF.I.P. = FOUND IRON PIPE F.N. = FOUND NAILF.D.H. = FOUND DRILL HOLEL.B. = LICENSED BUSINESS L= ARC DISTANCE L.M.E. = LAKE MAINTENANCE EASEMENT LS = LICENSED SURVEYORNO I.D. = NO IDENTIFICATIONN/A = NOT APPLICABLENGVD'29 = NATIONAL GEODETIC VERTICAL DATUM OF 1929 NAVD'88 = NORTH AMERICAN VERTICAL DATUM OF 1988 O/L = ON LINE $\dot{P.B.} = PLAT BOOK$ PG. = PAGE(P) = PLATU.E. = UTILITY EASEMENTP.S.M. = PROFESSIONAL SURVEYOR AND MAPPER P.C.P. = PERMANENT CONTROL POINTR/W = RIGHT OF WAY $\vec{R} = RADIUS$ ISAOA = ITS SUCCESSORS AND/OR ASSIGNS ATIMA = AS THEIR INTEREST MAY APPEAR

### SYMBOLS

|                                        | AIR CONDITIONER          |        |
|----------------------------------------|--------------------------|--------|
|                                        | CATCH BASIN              |        |
| $\mathbb{W}$                           | WATER METER              |        |
| $\square$                              | IRRIGATION VALVE         |        |
| -•                                     | BACKFLOW PREVENTER       |        |
| ~~~~~~~~~~~~~~~~~~~~~~~~~~~~~~~~~~~~~~ | FIRE HYDRANT             |        |
|                                        | WATER VALVE              |        |
| TV                                     | CABLE BOX                |        |
| 5                                      | FPL. TRANSFORMER         |        |
| Ð                                      | ELECTRIC BOX             | CER    |
| FO                                     | FIBER OPTIC              | 1. N/G |
| S                                      | MANHOLE                  |        |
|                                        | UTILITY POLE             |        |
| <b>X</b>                               | LIGHT POLE               |        |
|                                        | CONCRETE POLE            |        |
|                                        | WOOD POLE                |        |
|                                        | TELEFONE BOX             |        |
| $\leftarrow$                           | ANCHOR                   |        |
| 0.00'                                  | EXISTING ELEVATION       |        |
|                                        | COVERED AREA             |        |
| ·///////////////////////////////////// | CBS. WALL                |        |
| ОНЖ                                    | OVERHEAD LINE (OH)       |        |
| x x                                    | CHAIN LINK FENCE (C.L.F) |        |
| //                                     | WOOD FENCE (W.F)         |        |
|                                        | METAL FENCE (M.F)        |        |
|                                        |                          |        |