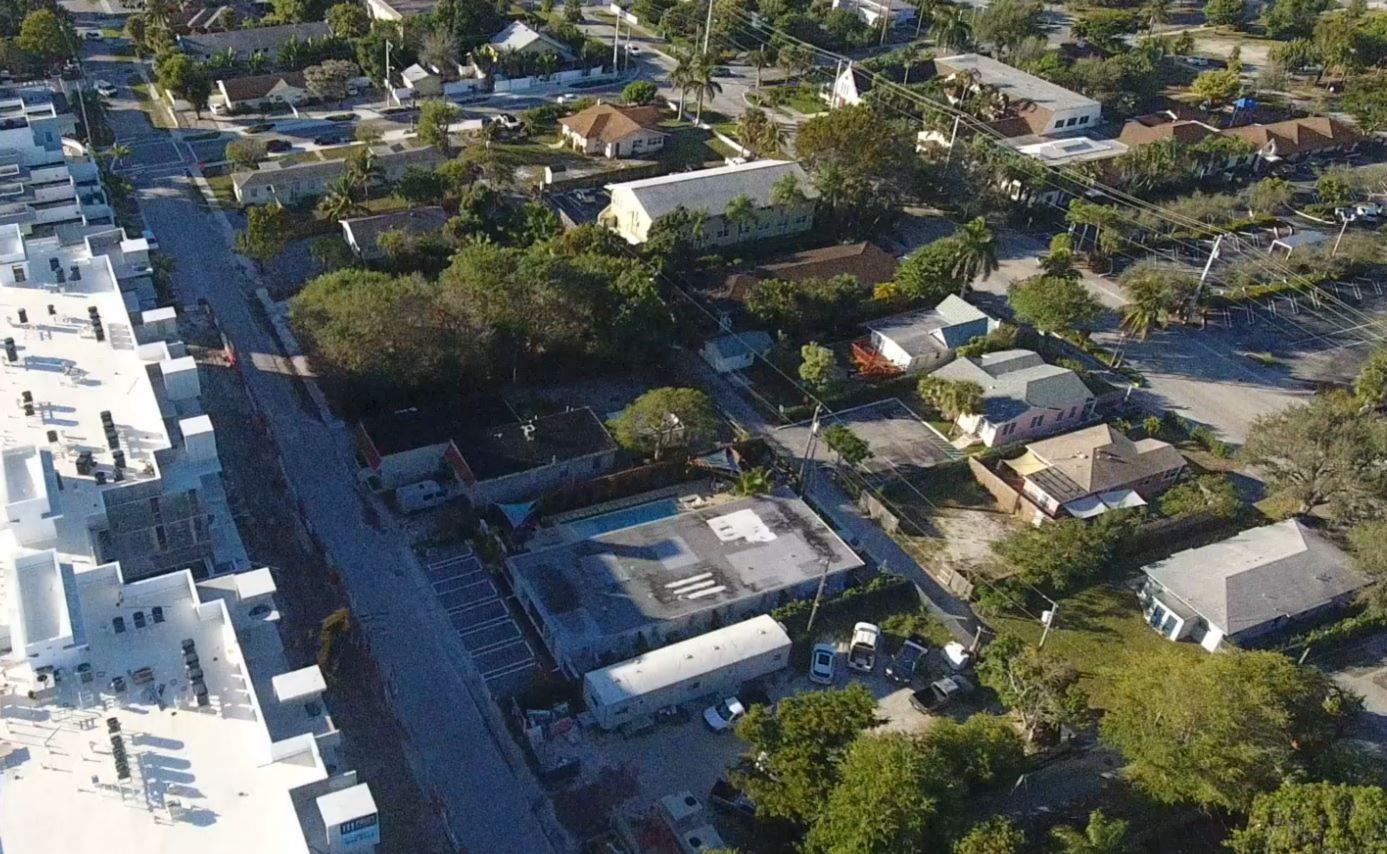

| TITLE: MAP OF                         | TITLE: MAP OF BOUNDARY SURVEY SCALE: 1 |                                                       |                           |  |
|---------------------------------------|----------------------------------------|-------------------------------------------------------|---------------------------|--|
| COMMUNITY PANEL#                      | FLOOD ZONE:                            | BASE FLOOD EL.:                                       | DRAWN BY.                 |  |
| 125102–0979–F                         | X                                      | N/A                                                   | CHECKED E                 |  |
| DATE OF FIRM:<br>10/05/2017           | <u>BASIS OF BEA</u><br>LINE HAVING A   | <u>RING</u> : E R/W LINE SWIN<br>AN ASSUMED BEARING O | TON AVENUE<br>F S00°29'05 |  |
| PROPERTY ADDRESS<br>143 S SWINTON AVE |                                        | BEACH, FLORIDA 33483                                  |                           |  |