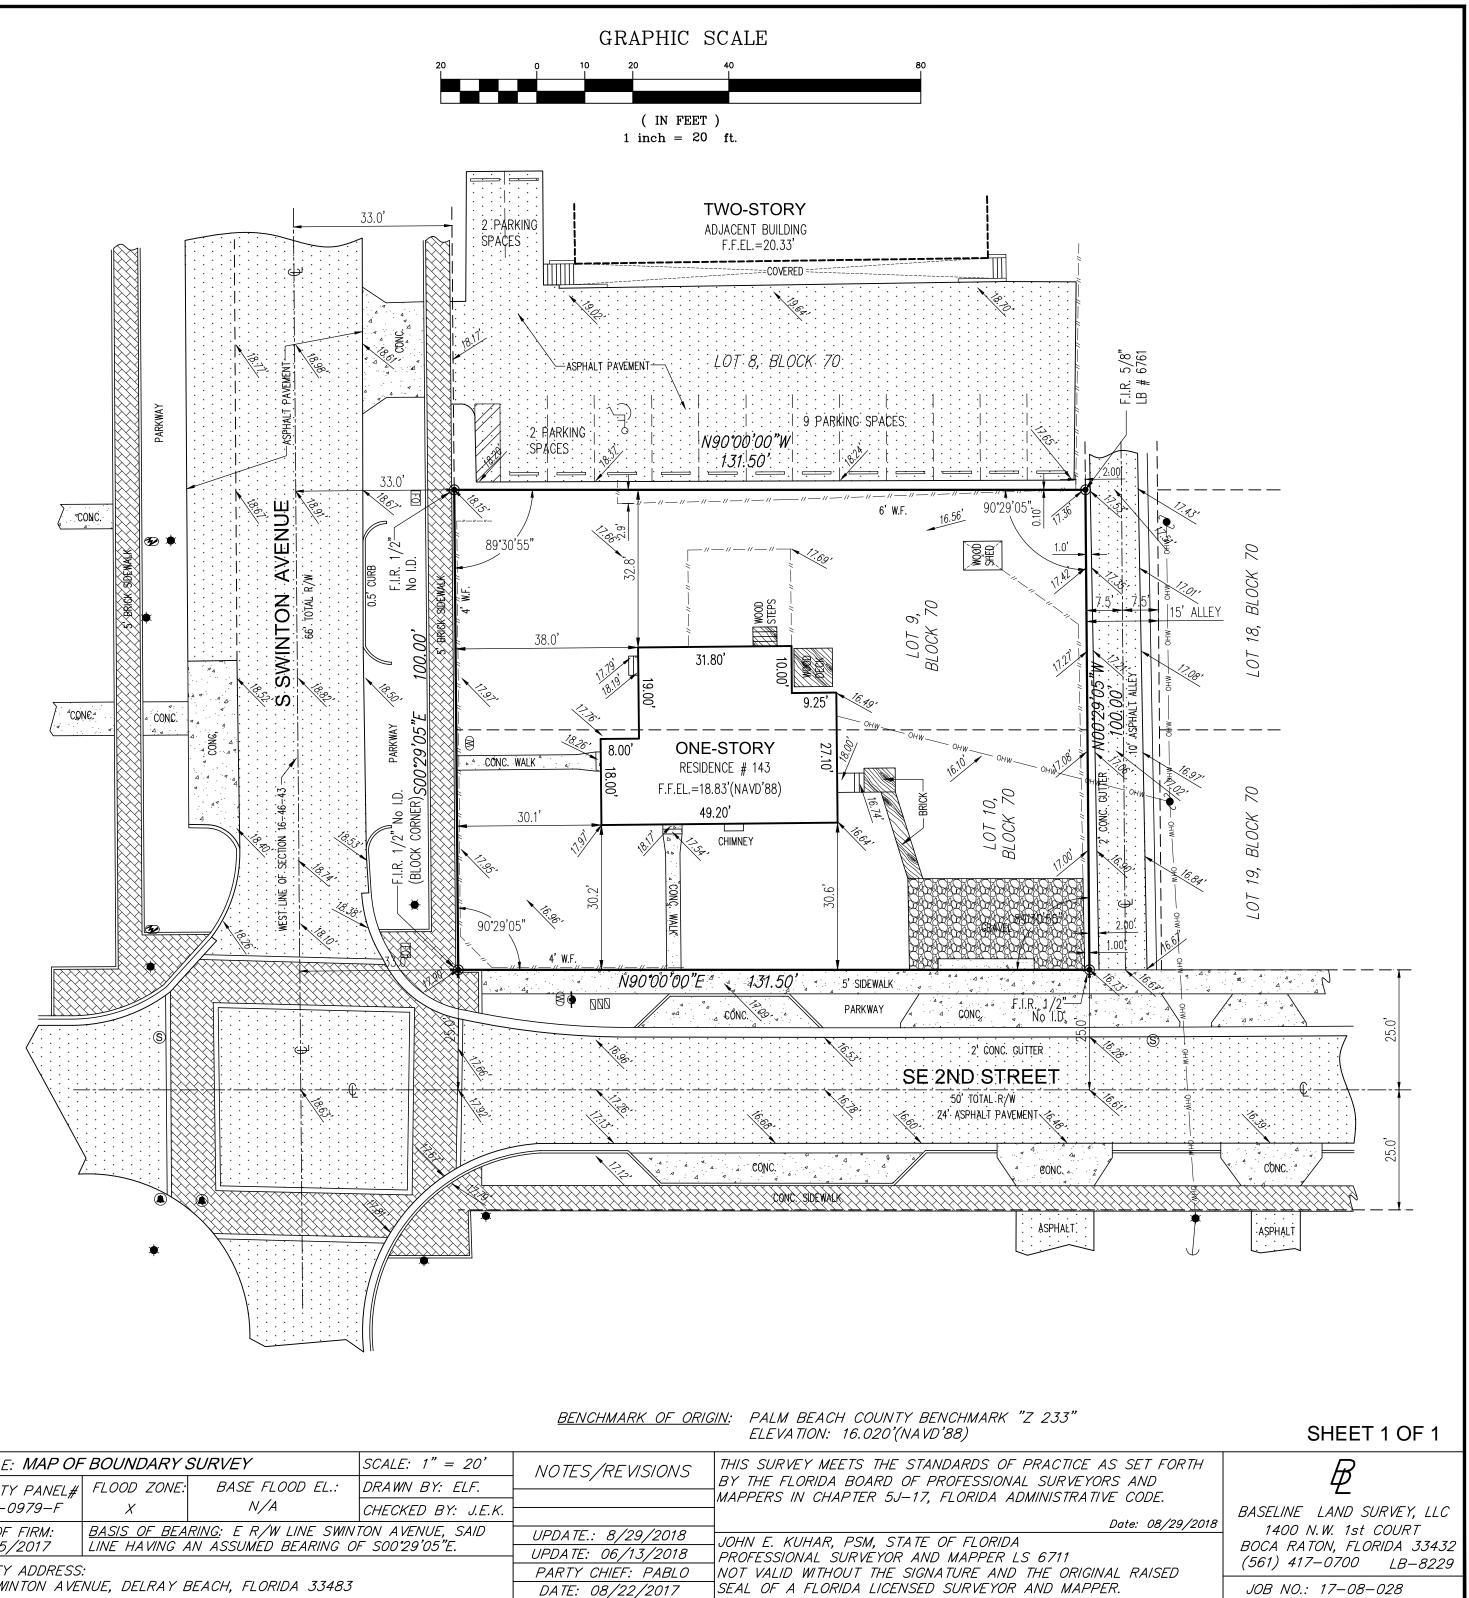

## LEGEND

CONC. = CONCRETECBS WALL = CONCRETE BLOCK STRUCTURE  $\mathcal{Q} = CENTER LINE$ D.E. = DRAINAGE EASEMENT  $\Delta = DELTA$ F.I.R. = FOUND IRON RODF.I.P. = FOUND IRON PIPE F.N. = FOUND NAILF.D.H. = FOUND DRILL HOLEL.B. = LICENSED BUSINESS L= ARC DISTANCE L.M.E. = LAKE MAINTENANCE EASEMENT LS = LICENSED SURVEYORNO I.D. = NO IDENTIFICATIONN/A = NOT APPLICABLENGVD'29 = NATIONAL GEODETIC VERTICAL DATUM OF 1929 NAVD'88 = NORTH AMERICAN VERTICAL DATUM OF 1988 O/L = ON LINE $\dot{P.B.} = PLAT BOOK$ PG. = PAGE(P) = PLATU.E. = UTILITY EASEMENTP.S.M. = PROFESSIONAL SURVEYOR AND MAPPER P.C.P. = PERMANENT CONTROL POINTR/W = RIGHT OF WAY $\vec{R} = RADIUS$ ISAOA = ITS SUCCESSORS AND/OR ASSIGNS ATIMA = AS THEIR INTEREST MAY APPEAR

### SYMBOLS

|                                        | AIR CONDITIONER          |        |
|----------------------------------------|--------------------------|--------|
|                                        | CATCH BASIN              |        |
| $\mathbb{W}$                           | WATER METER              |        |
| $\square$                              | IRRIGATION VALVE         |        |
| -•                                     | BACKFLOW PREVENTER       |        |
| ~~~~~~~~~~~~~~~~~~~~~~~~~~~~~~~~~~~~~~ | FIRE HYDRANT             |        |
|                                        | WATER VALVE              |        |
| TV                                     | CABLE BOX                |        |
| 5                                      | FPL. TRANSFORMER         |        |
| Ð                                      | ELECTRIC BOX             | CER    |
| FO                                     | FIBER OPTIC              | 1. N/G |
| S                                      | MANHOLE                  |        |
|                                        | UTILITY POLE             |        |
| <b>X</b>                               | LIGHT POLE               |        |
|                                        | CONCRETE POLE            |        |
|                                        | WOOD POLE                |        |
|                                        | TELEFONE BOX             |        |
| $\leftarrow$                           | ANCHOR                   |        |
| 0.00'                                  | EXISTING ELEVATION       |        |
|                                        | COVERED AREA             |        |
| ·///////////////////////////////////// | CBS. WALL                |        |
| ОНЖ                                    | OVERHEAD LINE (OH)       |        |
| x x                                    | CHAIN LINK FENCE (C.L.F) |        |
| //                                     | WOOD FENCE (W.F)         |        |
|                                        | METAL FENCE (M.F)        |        |
|                                        |                          |        |

## LEGAL DESCRIPTION:

LOTS 9 AND 10, BLOCK 70, OF THE AMENDED PLAT OF SUNDY AND CROMERS SUBDIVISION, ACCORDING TO THE PLAT THEREOF, RECORDED IN PLAT BOOK 6, PAGE 17, OF THE PUBLIC RECORDS OF PALM BEACH COUNTY, FLORIDA.

### SURVEY NOTES:

LOCATIONS ARE LIMITED TO VISIBLE IMPROVEMENTS ONLY AS SHOWN HEREON. LANDS SHOWN HEREON WERE NOT ABSTRACTED BY BASELINE LAND SURVEY LLC FOR EASEMENTS, RIGHT-OF-WAYS OF RECORD, OTHER RESTRICTIONS OR RESERVATIONS. DESCRIPTIONS PROVIDED BY CLIENT, OR THEIR REPRESENTATIVE. ALL DOCUMENTS ARE RECORDED IN SAME COUNTY AS PROPERTY LOCATION UNLESS OTHERWISE NOTED. ROOF OVERHANGS NOT LOCATED. SURVEY MEETS ACCURACY STANDARD FOR SUBURBAN SURVEYS (1 FOOT IN 7500 FEET). ALL ELEVATIONS SHOWN HEREON ARE REFERENCED TO NAVD'88, UNLESS OTHERWISE NOTED.

| TITLE: MAP OF                         | TITLE: MAP OF BOUNDARY SURVEY SCALE: 1 |                                                       |                           |  |
|---------------------------------------|----------------------------------------|-------------------------------------------------------|---------------------------|--|
| COMMUNITY PANEL#                      | FLOOD ZONE:                            | BASE FLOOD EL.:                                       | DRAWN BY.                 |  |
| 125102–0979–F                         | X                                      | N/A                                                   | CHECKED E                 |  |
| DATE OF FIRM:<br>10/05/2017           | <u>BASIS OF BEA</u><br>LINE HAVING A   | <u>RING</u> : E R/W LINE SWIN<br>AN ASSUMED BEARING O | TON AVENUE<br>F S00°29'05 |  |
| PROPERTY ADDRESS<br>143 S SWINTON AVE |                                        | BEACH, FLORIDA 33483                                  |                           |  |