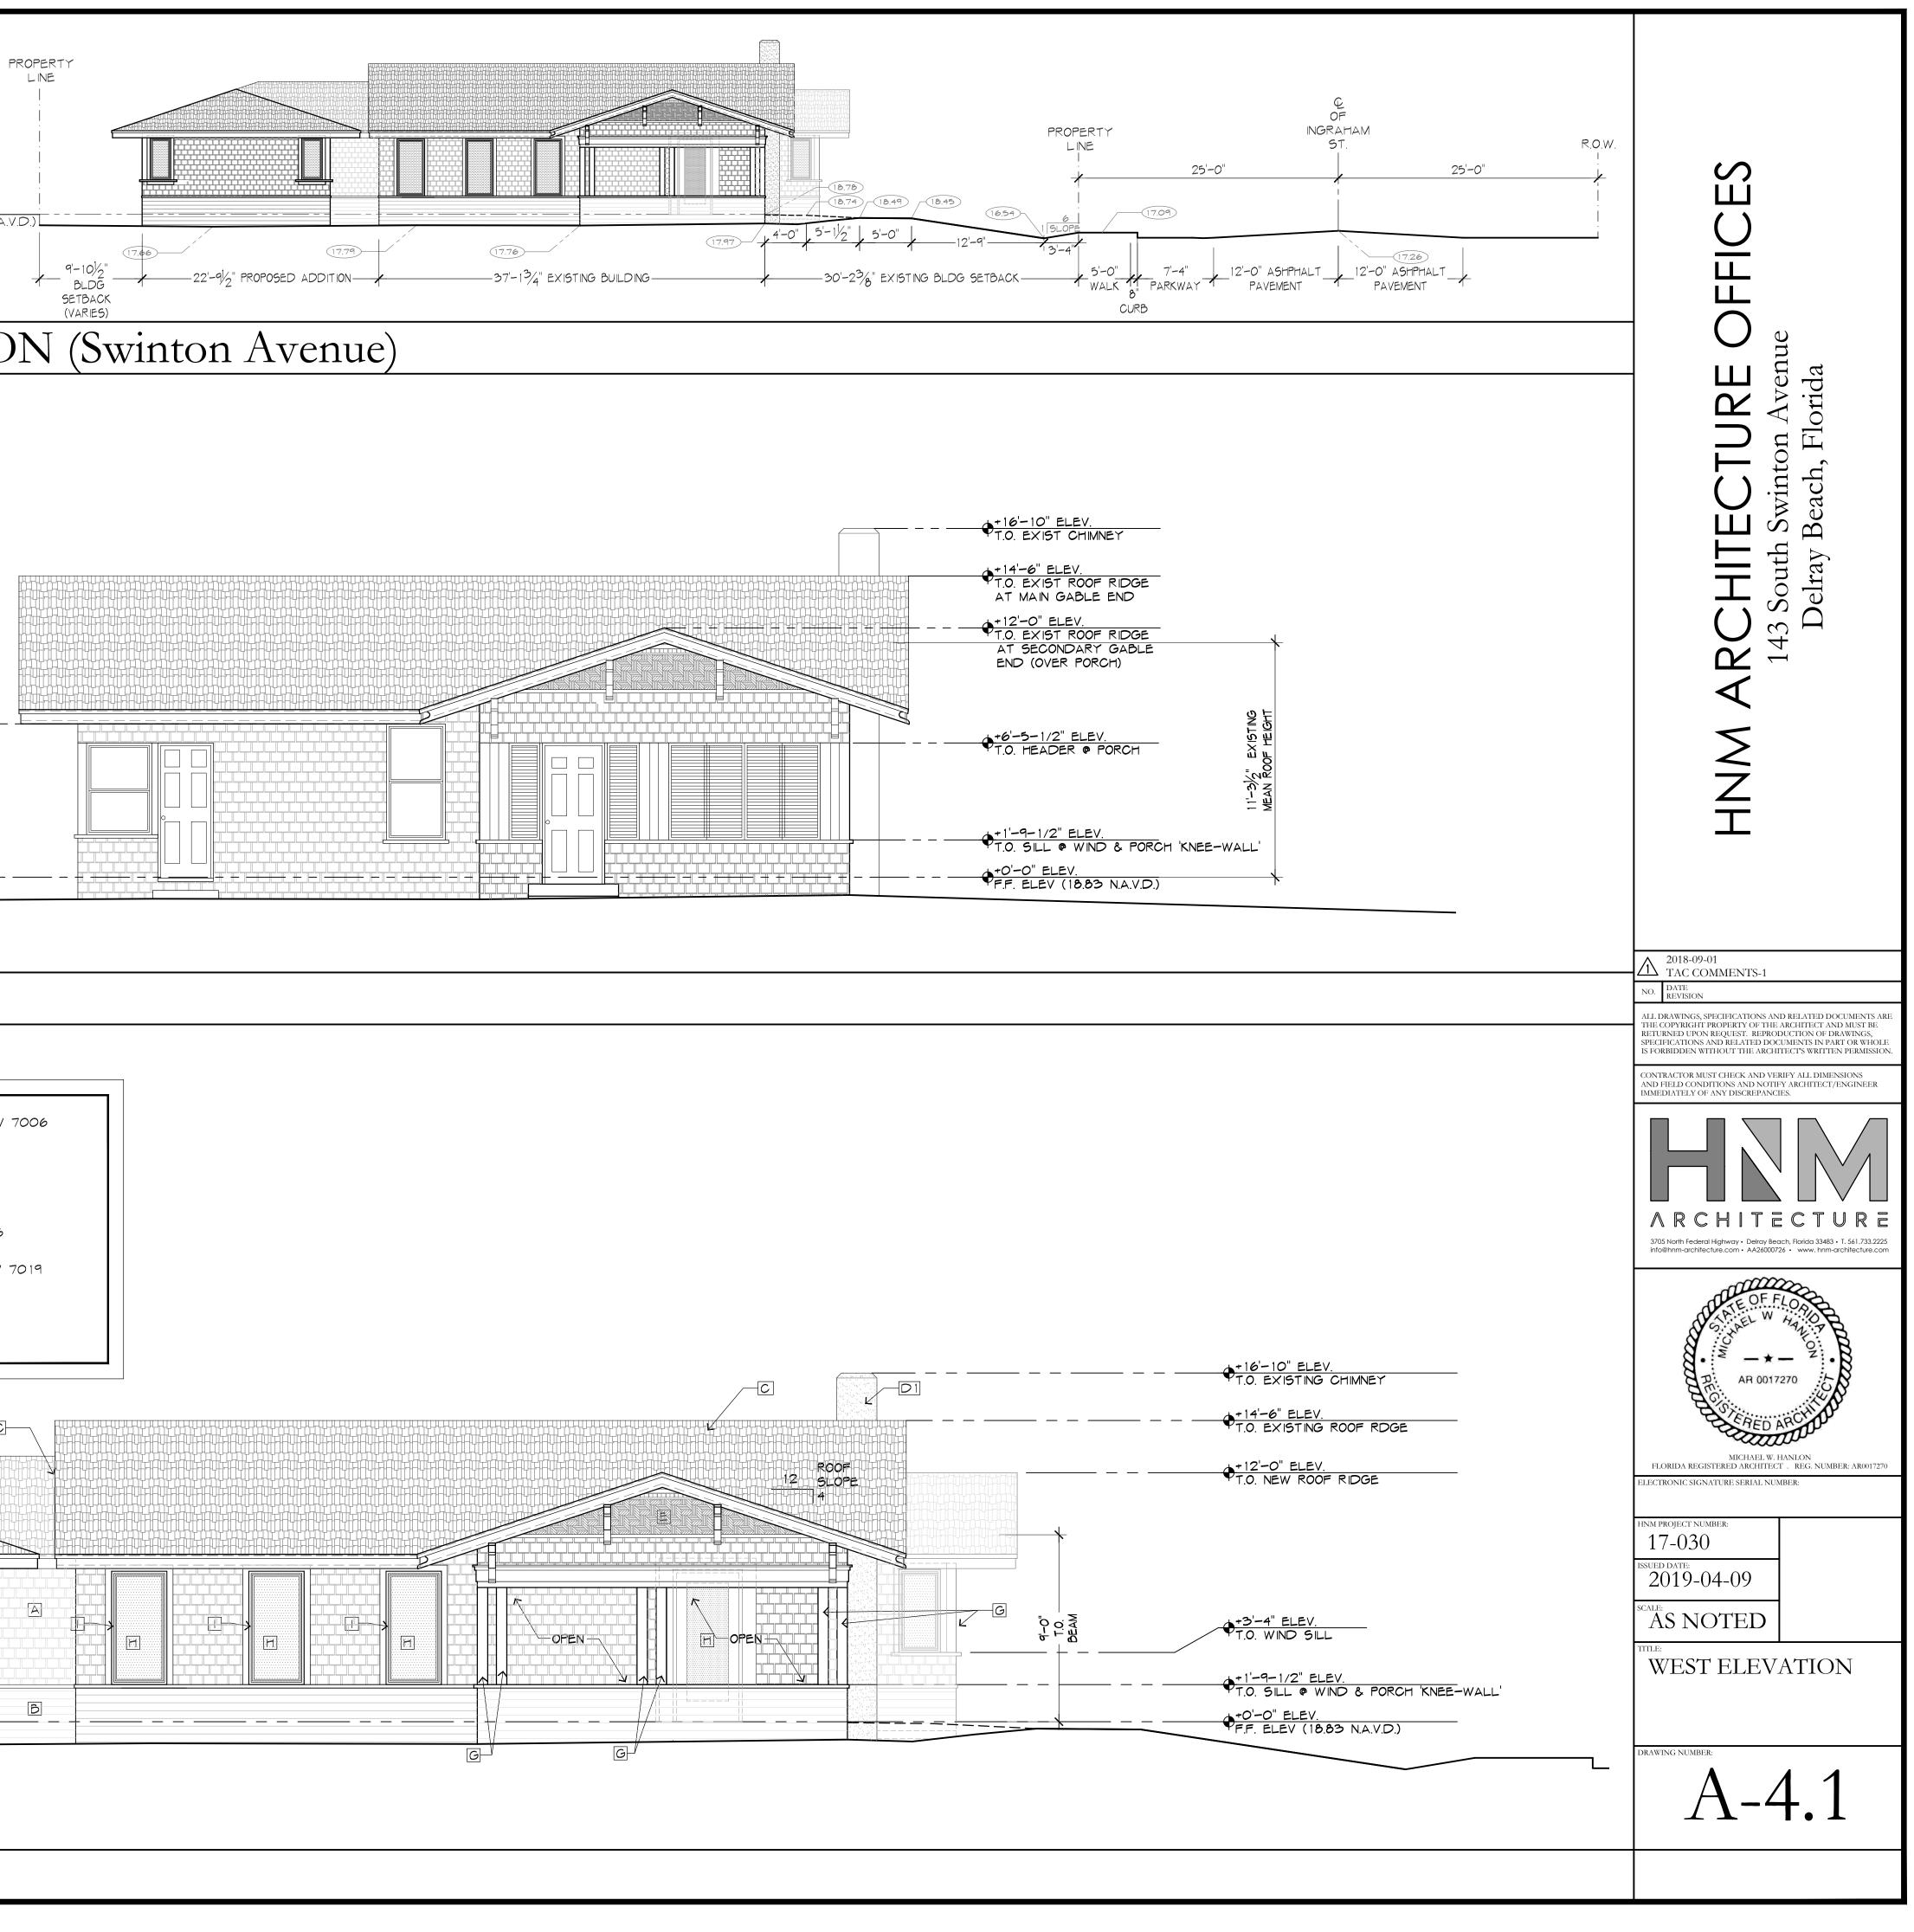

## LEGEND

CONC. = CONCRETECBS WALL = CONCRETE BLOCK STRUCTURE  $\mathcal{Q} = CENTER LINE$ D.E. = DRAINAGE EASEMENT  $\Delta = DELTA$ F.I.R. = FOUND IRON RODF.I.P. = FOUND IRON PIPE F.N. = FOUND NAILF.D.H. = FOUND DRILL HOLEL.B. = LICENSED BUSINESS L= ARC DISTANCE L.M.E. = LAKE MAINTENANCE EASEMENT LS = LICENSED SURVEYORNO I.D. = NO IDENTIFICATIONN/A = NOT APPLICABLENGVD'29 = NATIONAL GEODETIC VERTICAL DATUM OF 1929 NAVD'88 = NORTH AMERICAN VERTICAL DATUM OF 1988 O/L = ON LINE $\dot{P.B.} = PLAT BOOK$ PG. = PAGE(P) = PLATU.E. = UTILITY EASEMENTP.S.M. = PROFESSIONAL SURVEYOR AND MAPPER P.C.P. = PERMANENT CONTROL POINTR/W = RIGHT OF WAY $\vec{R} = RADIUS$ ISAOA = ITS SUCCESSORS AND/OR ASSIGNS ATIMA = AS THEIR INTEREST MAY APPEAR

### SYMBOLS

|                                        | AIR CONDITIONER          |        |
|----------------------------------------|--------------------------|--------|
|                                        | CATCH BASIN              |        |
| $\mathbb{W}$                           | WATER METER              |        |
| $\square$                              | IRRIGATION VALVE         |        |
| -•                                     | BACKFLOW PREVENTER       |        |
| ~~~~~~~~~~~~~~~~~~~~~~~~~~~~~~~~~~~~~~ | FIRE HYDRANT             |        |
|                                        | WATER VALVE              |        |
| TV                                     | CABLE BOX                |        |
| 5                                      | FPL. TRANSFORMER         |        |
| Ð                                      | ELECTRIC BOX             | CER    |
| FO                                     | FIBER OPTIC              | 1. N/G |
| S                                      | MANHOLE                  |        |
|                                        | UTILITY POLE             |        |
| <b>X</b>                               | LIGHT POLE               |        |
|                                        | CONCRETE POLE            |        |
|                                        | WOOD POLE                |        |
|                                        | TELEFONE BOX             |        |
| $\leftarrow$                           | ANCHOR                   |        |
| 0.00'                                  | EXISTING ELEVATION       |        |
|                                        | COVERED AREA             |        |
| ·///////////////////////////////////// | CBS. WALL                |        |
| ОНЖ                                    | OVERHEAD LINE (OH)       |        |
| x x                                    | CHAIN LINK FENCE (C.L.F) |        |
| //                                     | WOOD FENCE (W.F)         |        |
|                                        | METAL FENCE (M.F)        |        |
|                                        |                          |        |