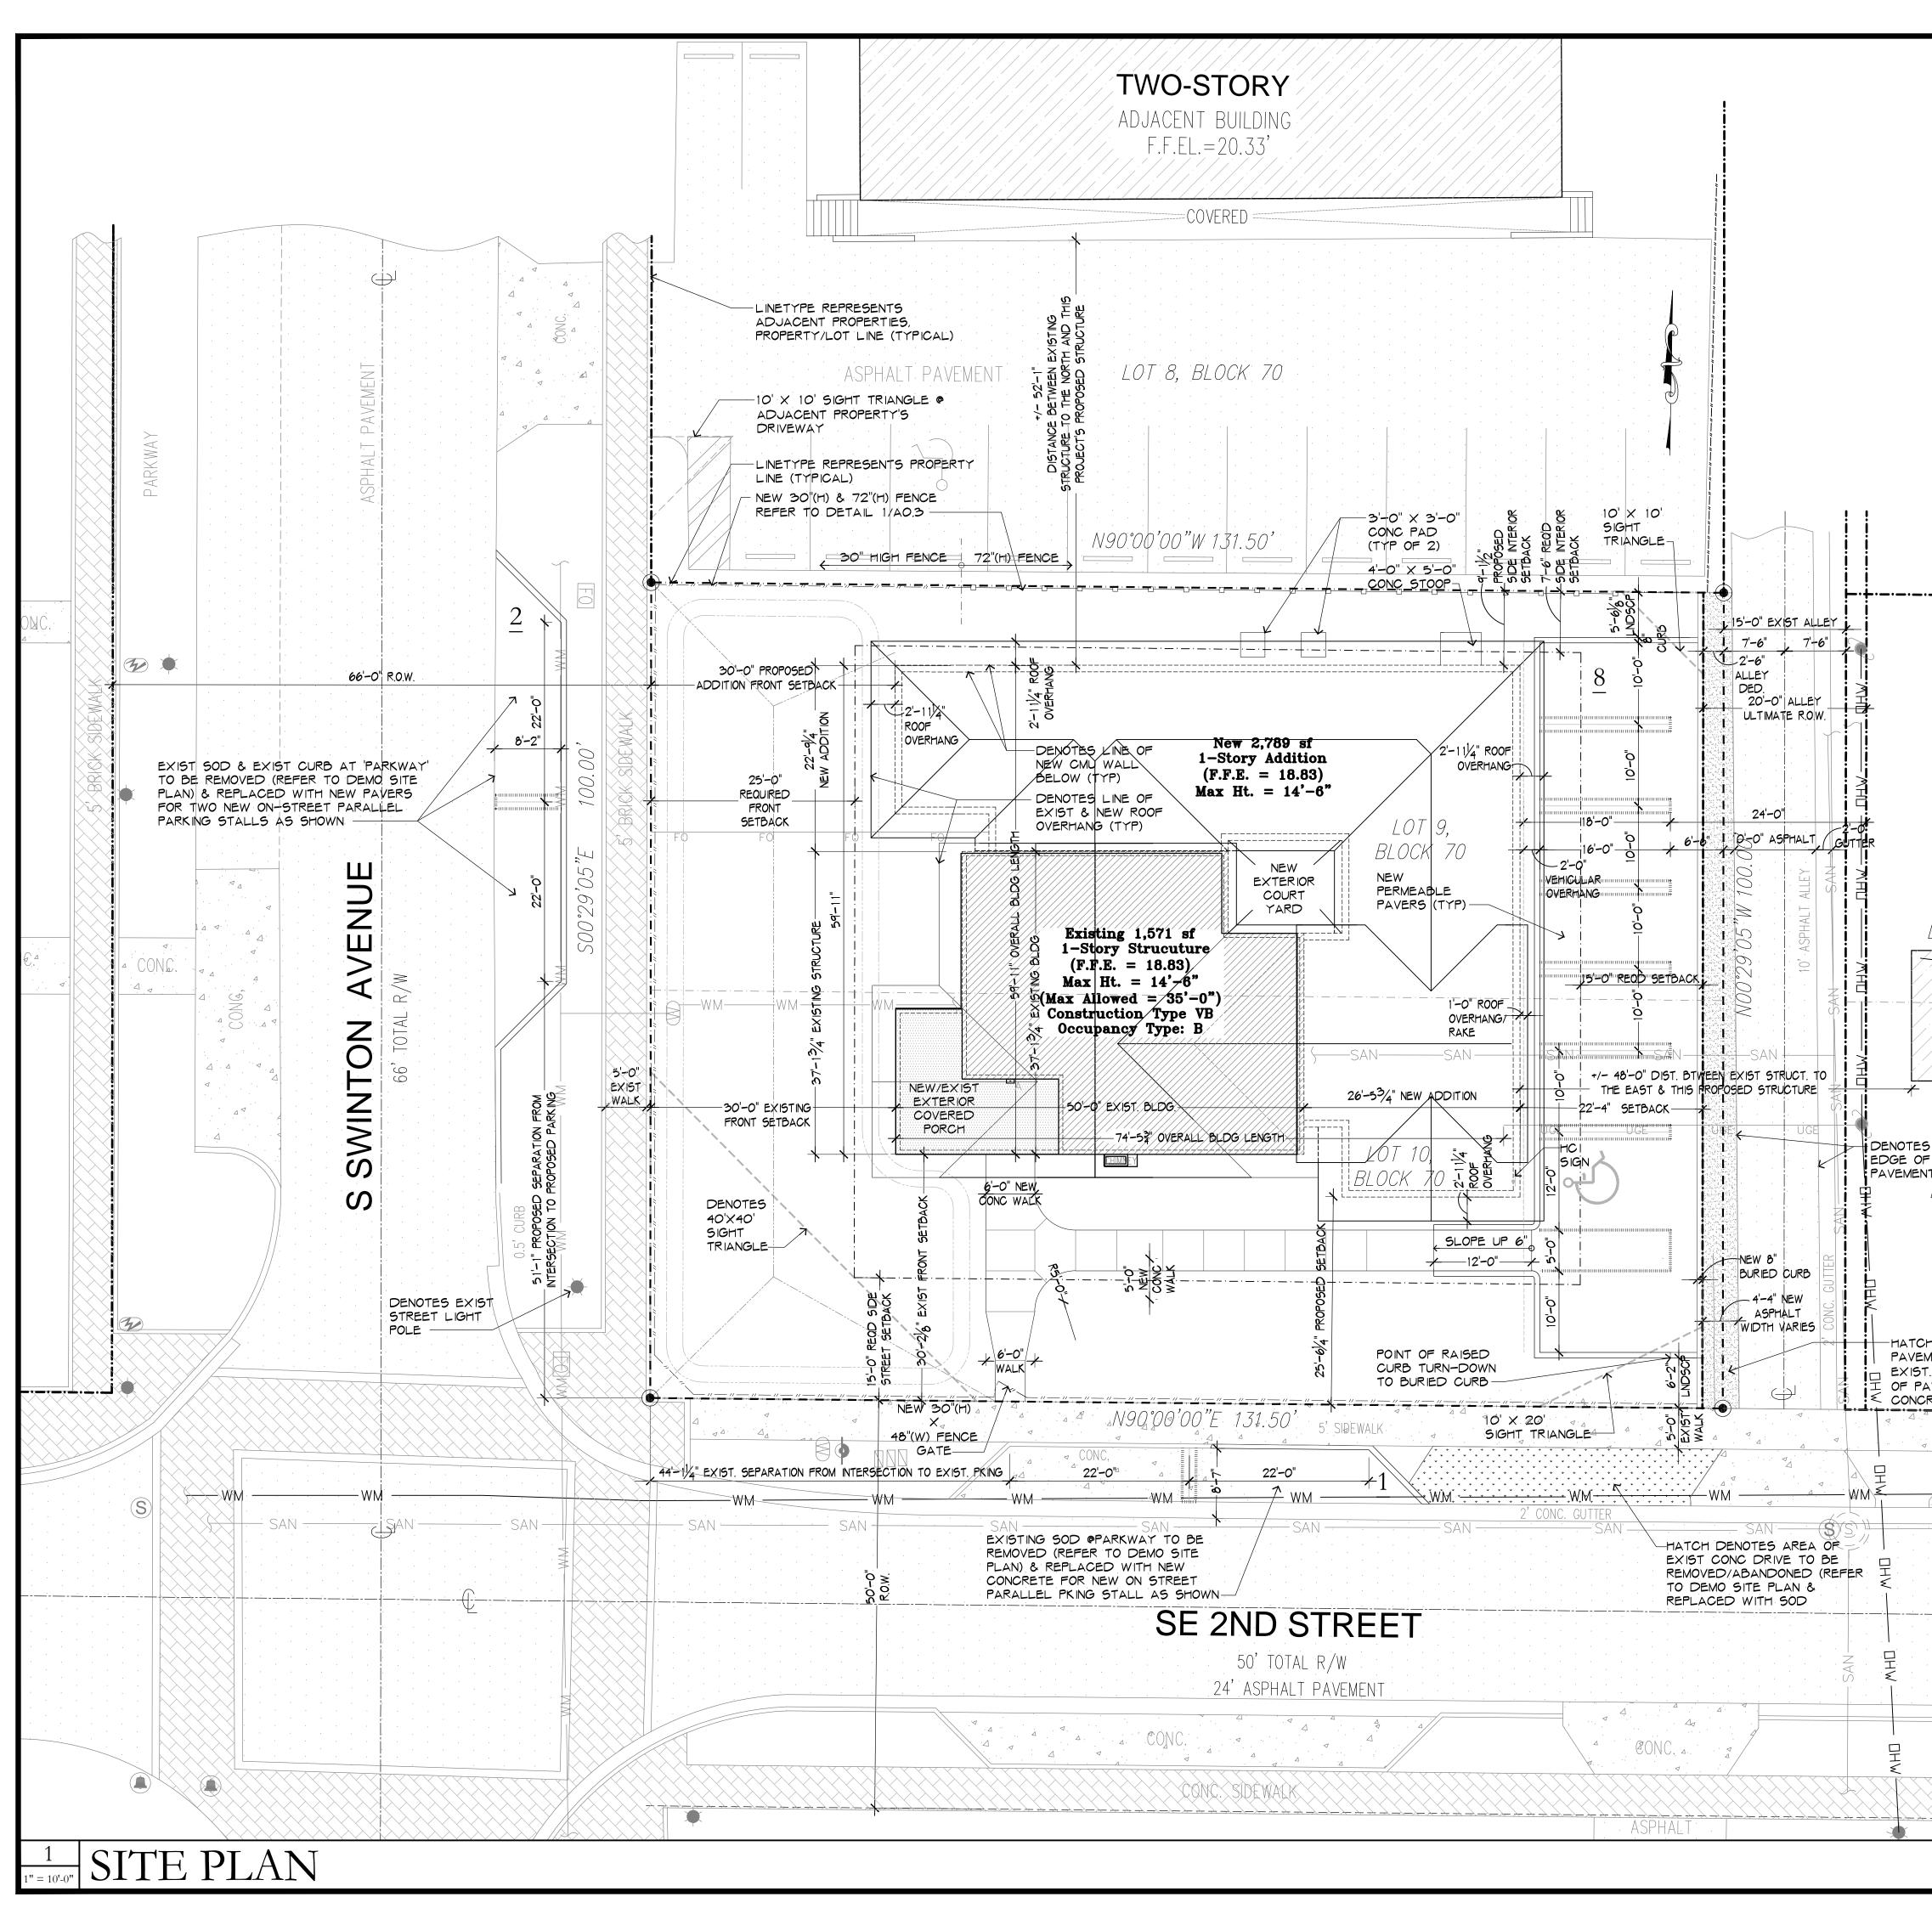

## LEGAL DESCRIPTION:

LOTS 9 AND 10, BLOCK 70, OF THE AMENDED PLAT OF SUNDY AND CROMERS SUBDIVISION, ACCORDING TO THE PLAT THEREOF, RECORDED IN PLAT BOOK 6, PAGE 17, OF THE PUBLIC RECORDS OF PALM BEACH COUNTY, FLORIDA.

| TITLE: MAP OF                         | TITLE: MAP OF BOUNDARY SURVEY SCALE: 1 |                                                       |                           |  |
|---------------------------------------|----------------------------------------|-------------------------------------------------------|---------------------------|--|
| COMMUNITY PANEL#                      | FLOOD ZONE:                            | BASE FLOOD EL.:                                       | DRAWN BY.                 |  |
| 125102–0979–F                         | X                                      | N/A                                                   | CHECKED E                 |  |
| DATE OF FIRM:<br>10/05/2017           | <u>BASIS OF BEA</u><br>LINE HAVING A   | <u>RING</u> : E R/W LINE SWIN<br>AN ASSUMED BEARING O | TON AVENUE<br>F S00°29'05 |  |
| PROPERTY ADDRESS<br>143 S SWINTON AVE |                                        | BEACH, FLORIDA 33483                                  |                           |  |