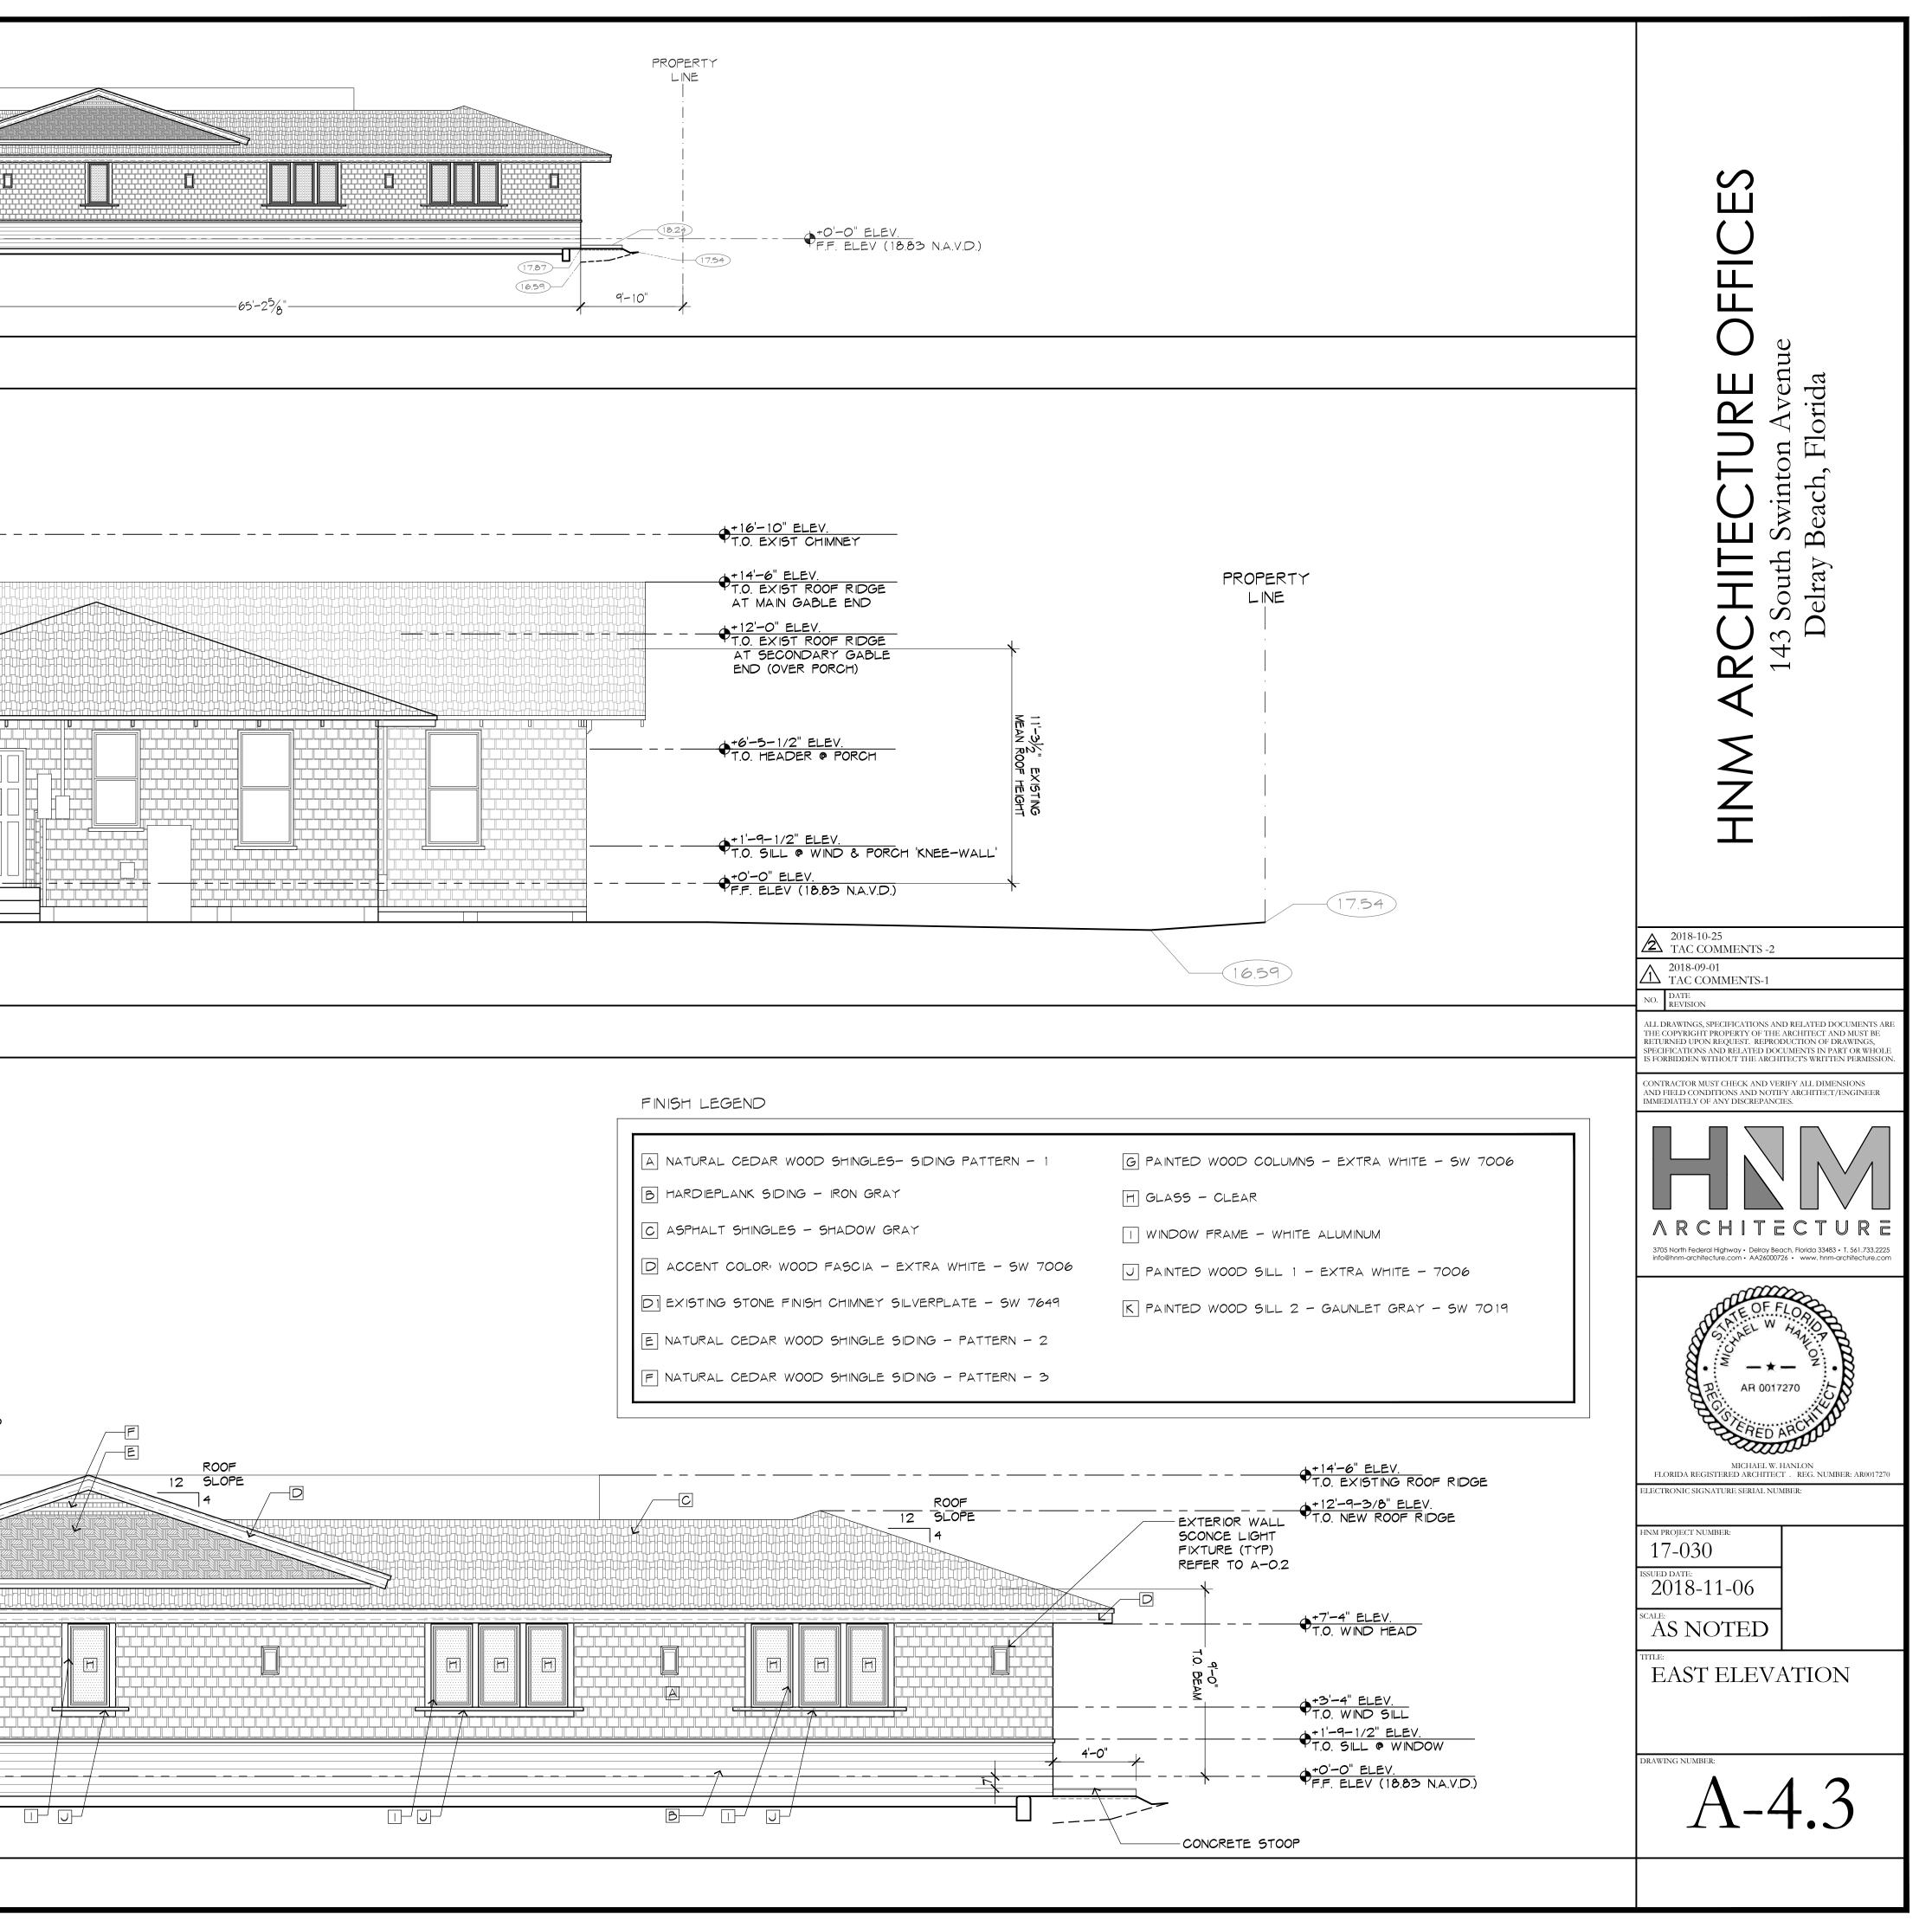

## LEGEND

CONC. = CONCRETECBS WALL = CONCRETE BLOCK STRUCTURE  $\mathcal{Q} = CENTER LINE$ D.E. = DRAINAGE EASEMENT  $\Delta = DELTA$ F.I.R. = FOUND IRON RODF.I.P. = FOUND IRON PIPE F.N. = FOUND NAILF.D.H. = FOUND DRILL HOLEL.B. = LICENSED BUSINESS L= ARC DISTANCE L.M.E. = LAKE MAINTENANCE EASEMENT LS = LICENSED SURVEYORNO I.D. = NO IDENTIFICATIONN/A = NOT APPLICABLENGVD'29 = NATIONAL GEODETIC VERTICAL DATUM OF 1929 NAVD'88 = NORTH AMERICAN VERTICAL DATUM OF 1988 O/L = ON LINE $\dot{P.B.} = PLAT BOOK$ PG. = PAGE(P) = PLATU.E. = UTILITY EASEMENTP.S.M. = PROFESSIONAL SURVEYOR AND MAPPER P.C.P. = PERMANENT CONTROL POINTR/W = RIGHT OF WAY $\vec{R} = RADIUS$ ISAOA = ITS SUCCESSORS AND/OR ASSIGNS ATIMA = AS THEIR INTEREST MAY APPEAR

### SYMBOLS

|                                        | AIR CONDITIONER          |        |
|----------------------------------------|--------------------------|--------|
|                                        | CATCH BASIN              |        |
| $\mathbb{W}$                           | WATER METER              |        |
| $\square$                              | IRRIGATION VALVE         |        |
| -•                                     | BACKFLOW PREVENTER       |        |
| ~~~~~~~~~~~~~~~~~~~~~~~~~~~~~~~~~~~~~~ | FIRE HYDRANT             |        |
|                                        | WATER VALVE              |        |
| TV                                     | CABLE BOX                |        |
| 5                                      | FPL. TRANSFORMER         |        |
| Ð                                      | ELECTRIC BOX             | CER    |
| FO                                     | FIBER OPTIC              | 1. N/G |
| S                                      | MANHOLE                  |        |
|                                        | UTILITY POLE             |        |
| <b>X</b>                               | LIGHT POLE               |        |
|                                        | CONCRETE POLE            |        |
|                                        | WOOD POLE                |        |
|                                        | TELEFONE BOX             |        |
| $\leftarrow$                           | ANCHOR                   |        |
| 0.00'                                  | EXISTING ELEVATION       |        |
|                                        | COVERED AREA             |        |
| ·///////////////////////////////////// | CBS. WALL                |        |
| ОНЖ                                    | OVERHEAD LINE (OH)       |        |
| x x                                    | CHAIN LINK FENCE (C.L.F) |        |
| //                                     | WOOD FENCE (W.F)         |        |
|                                        | METAL FENCE (M.F)        |        |
|                                        |                          |        |