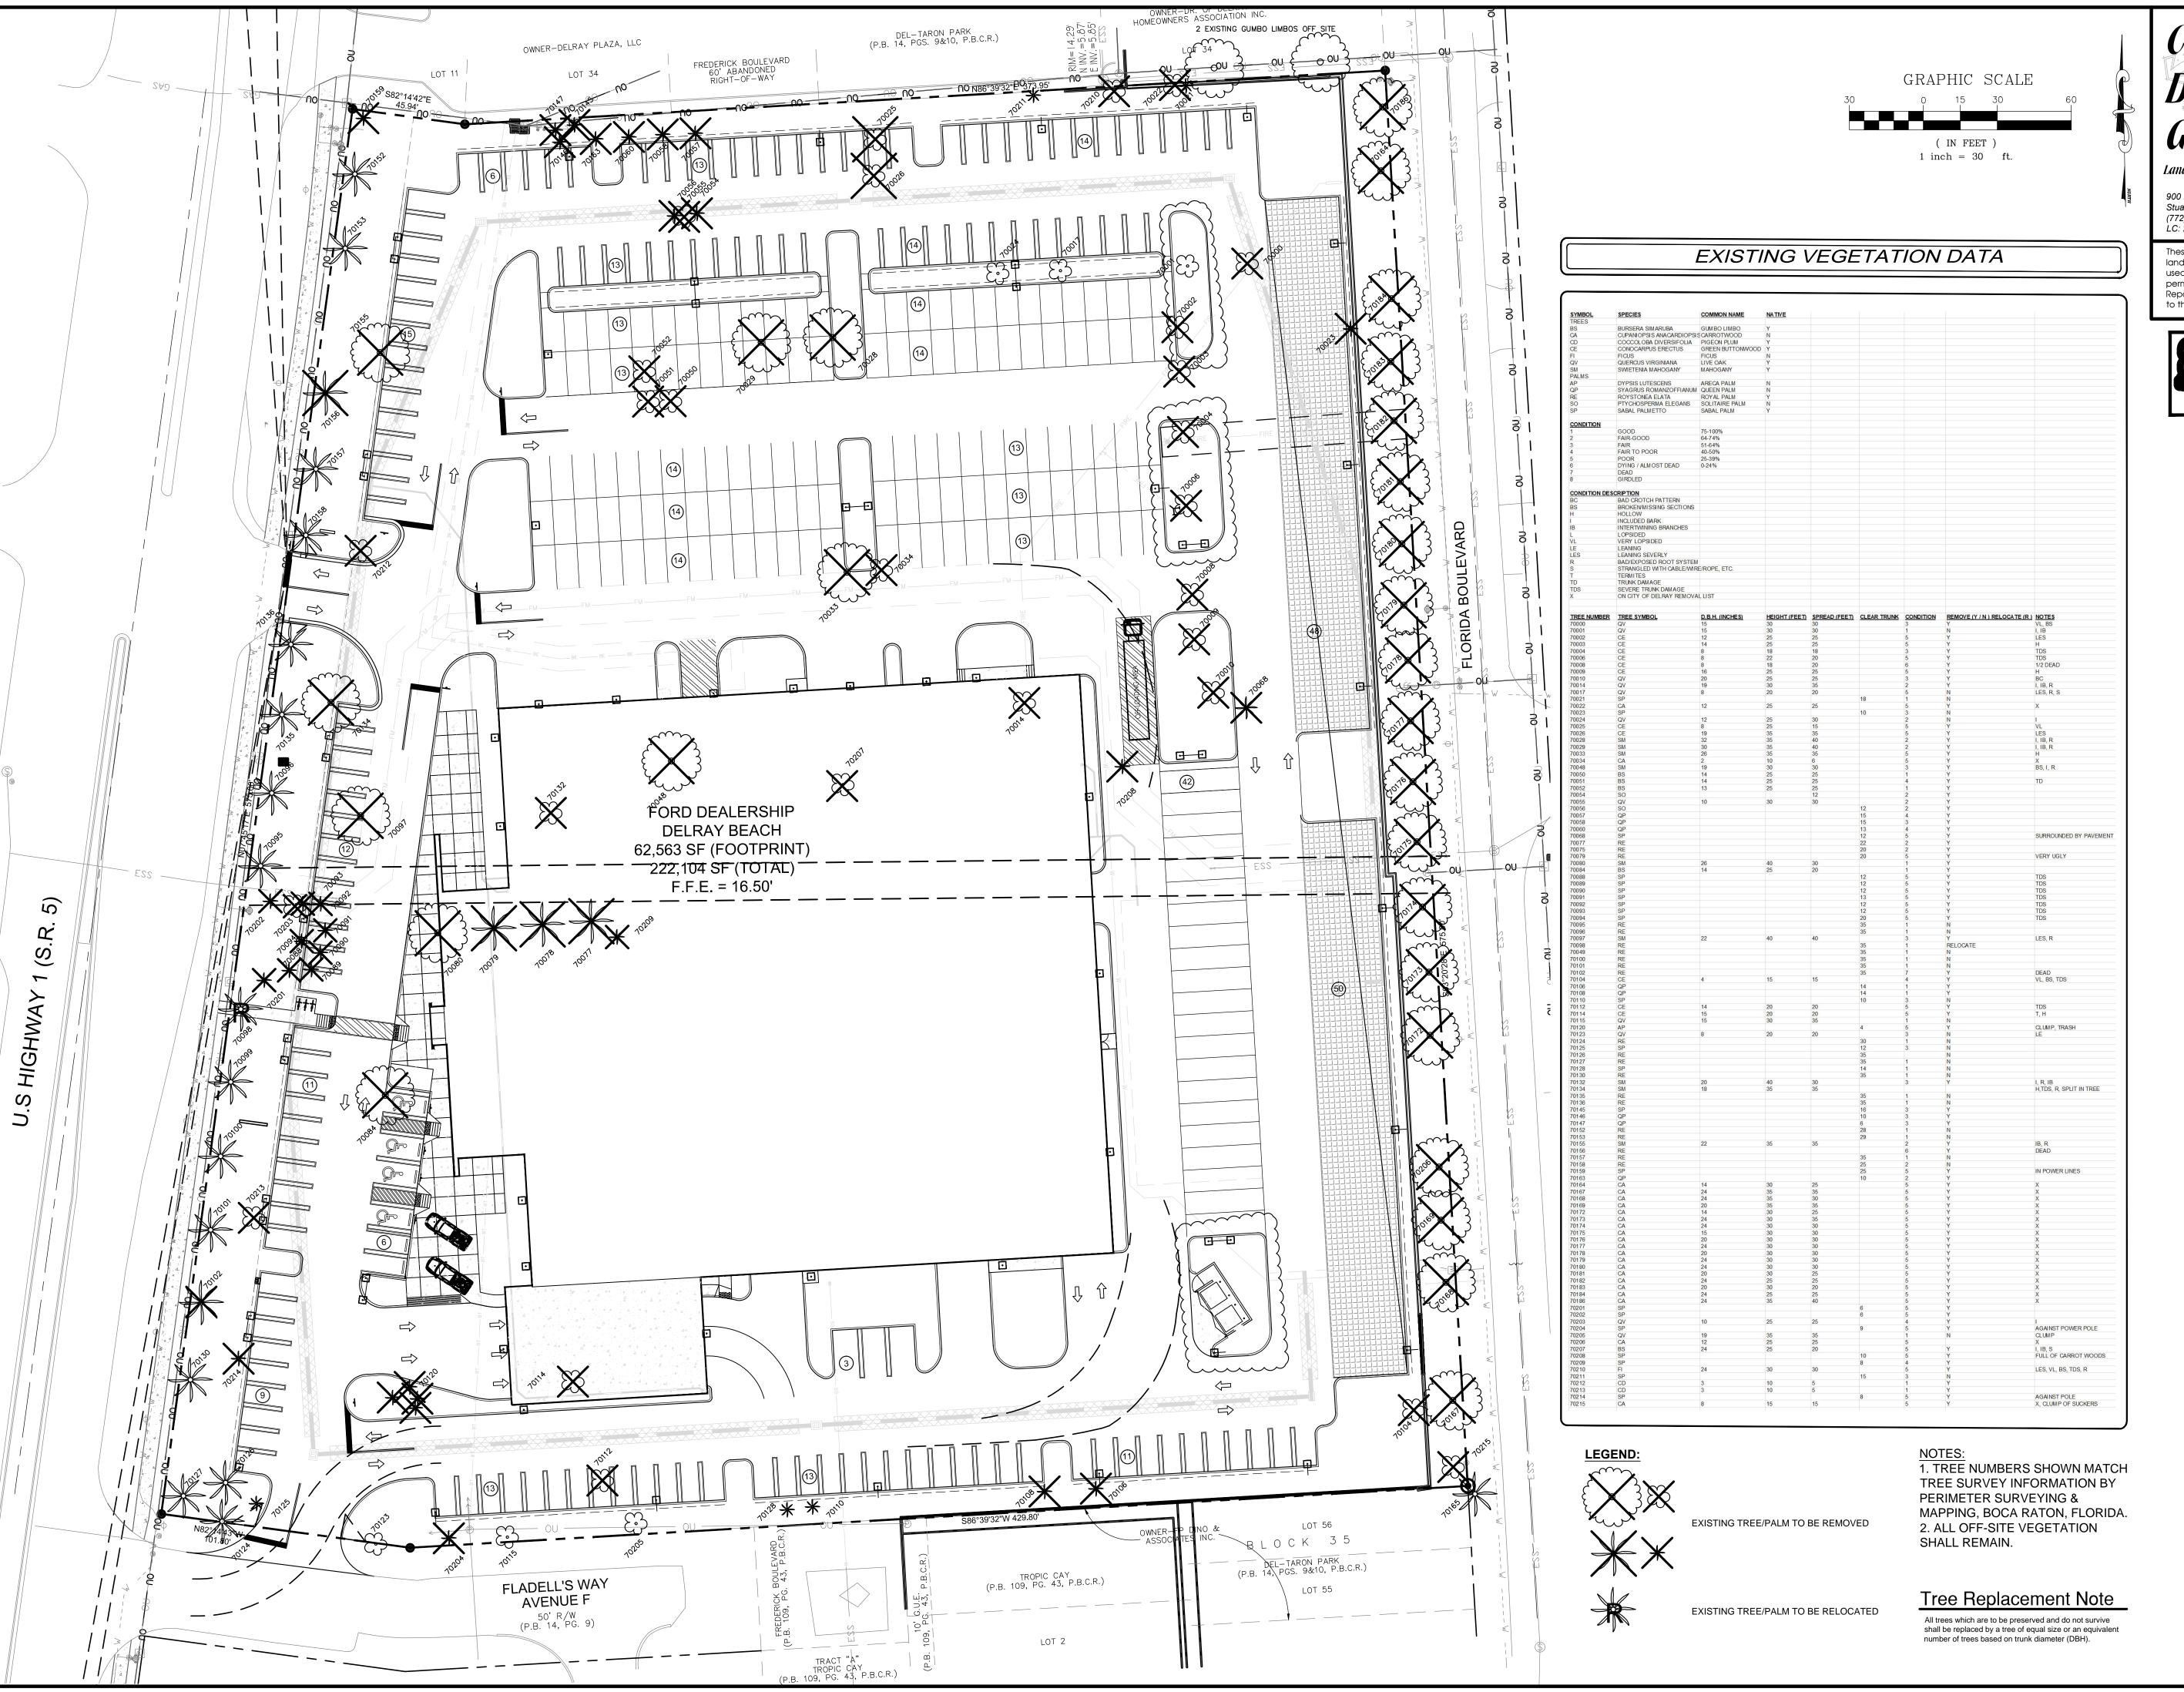

## Design Group, Inc.

Landscape Architecture - Site Planning

900 East Ocean Boulevard, Suite 130d
Stuart, Florida 34994
(772) 344-2340
LC: 26000198

These drawings are the property of the landscape architect and are not to be used for other projects except by written permission from the landscape architect. Report any discrepancies immediately to the landscape architect.



Suite 1400
Ft. Lauderdale, FL 3330
Phone: (954) 712-7482
www.bowmanconsulting.cc

PALM BEACH COU

LANDSCAPE PLAN

ELRAY BEACH FOR

2501 SOUTH FEDERAL HIGHWAY
DELRAY BEACH, FLORIDA 33483

Y OF DELRAY B

PROJECTNO
CITY PROJECT NUMBER

Seal:

Prepared, Reviewed & Supervised By: Conceptual Design Group, Inc. 900 East Ocean Boulevard, Suite 130d, Stuart, Florida 34994 (772) 344-2340 LC: 26000198

Name: Jeffrey W. Smith,