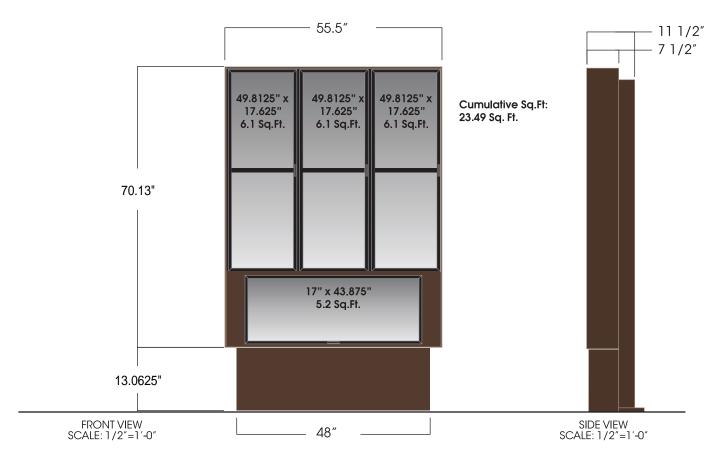

## **GENERAL SPECIFICATIONS:**

Materials: Aluminum sheets & steel tubes

Decoration: Powder coat Taco Bell Bronze & black

Menu Board Area Squared:

Weight (Est.):

- 650 lbs. (crated)
- 545 lbs. (uncrated)

Everbrite LLC 4949 \$ 110th Street, Greenfield, WI 53220 Phone: 414-529-3500 • Fax: 414-529-7191 Website: www.everbrite.com

Part No: E004714

Description:
Drive Thru LED Plan B Menuboard

Project No: 386589