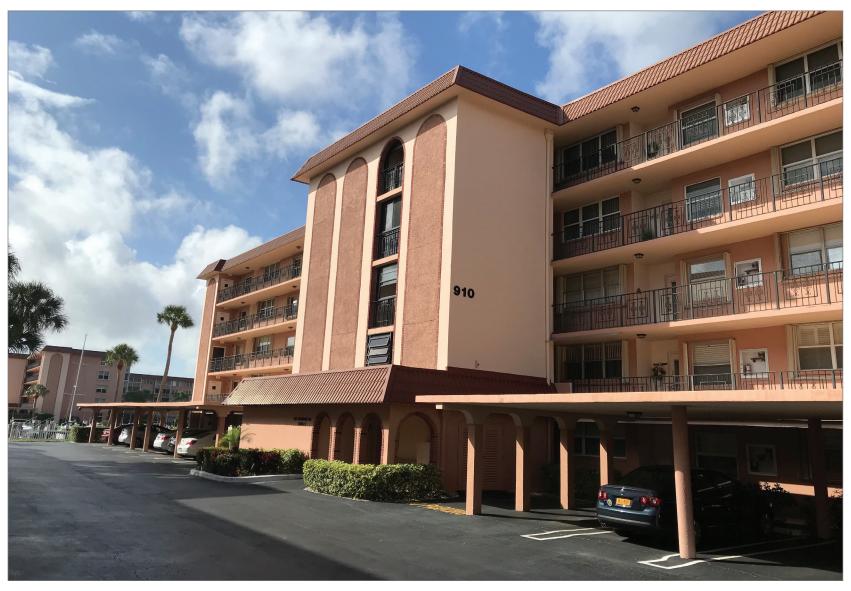

### **Project Description:**

The subject property is in the Tropic Isle neighborhood between Dogwood and Gardenia Dr. in a Multiple Family Residential Zoning District (RM).

The color change from Coral walls columns and top deck; Cream alcoves, arches, ceilings and carports; black railings to White Diamond walls, carport and ceilings; Pale Oak eyebrows, alcoves, carport, columns and front towers; Railings Black.

### Item before the Board:

The item before the board is a color change from Coral walls columns and top deck; Cream alcoves, arches, ceilings and carports; black railings to White Diamond walls, carport and ceilings; Pale Oak eyebrows, alcoves, carport, columns and front towers; Railings Black.

## ORIGINAL IMAGE A

### TROPIC BAY CONDOMINIUMS, Delray Beach, FL 33483

## SCHEME 02

2121-60 White Diamond