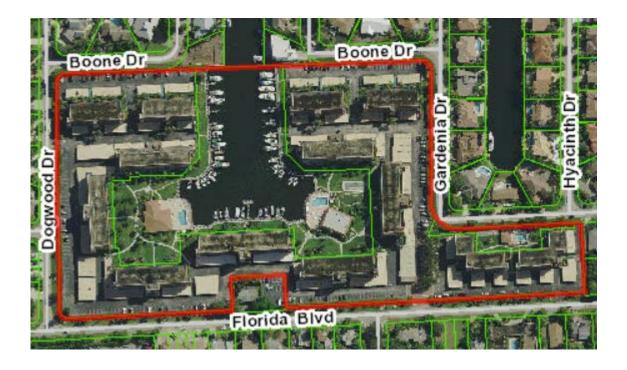

### **Project Description:**

The subject property is in the Tropic Isle neighborhood between Dogwood and Gardenia Dr. in a Multiple Family Residential Zoning District (RM).

The color change from Coral walls columns and top deck; Cream alcoves, arches, ceilings and carports; black railings to White Diamond walls, carport and ceilings; Pale Oak eyebrows, alcoves, carport, columns and front towers; Railings Black.

### SITE PLAN REVIEW AND APPEARANCE BOARD

Meeting: April 24, 2019 File No.: (2019-152) Application Type: Color Change

**General Data:** 

**Applicant**: Tropic Bay Condo Association

**Location:** 2801 Florida Blvd **PCN:** 12-43-46-28-26-000-0010 **FLUM:** MD (Medium Density)

**Zoning:** RM (Multiple Family Residential)

Adjacent Zoning:

o RM and R-1-AA-B (North)

o RM (West)

o RM and R-1-AA-B (South)

o R-1-AA-B (East)

**Existing Land Use: Condominium** 