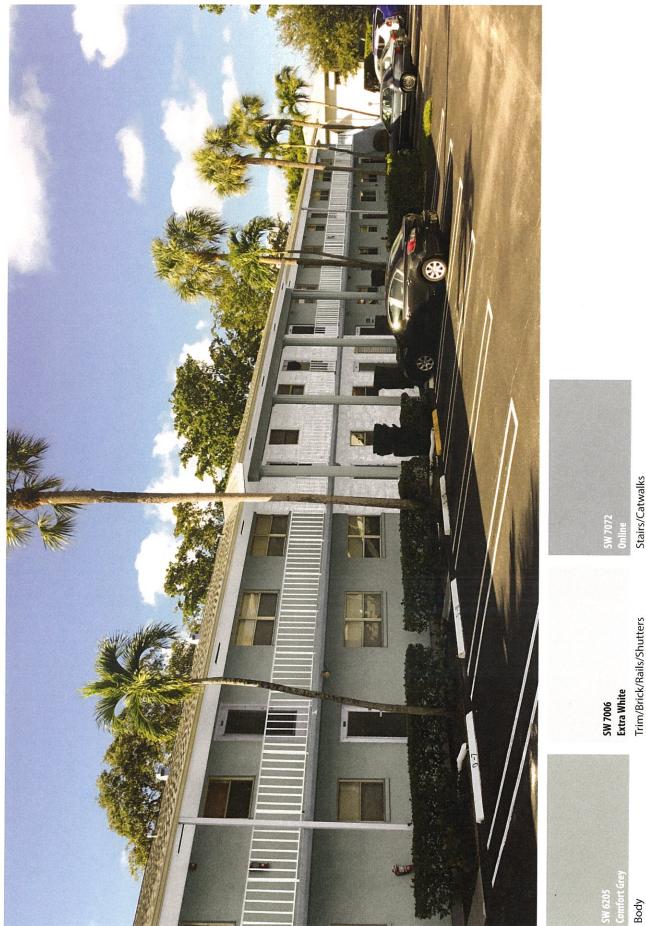

## Project Description:

The subject property is located on the south of Germantown Rd and west of SW 22<sup>nd</sup> Avenue and is zoned RM.

The item before the board is a color change from White walls and Grey railings to Grey walls and White railings and columns. The applicant introduced African Grey which will be used on the Club house which is interior to the property.

Stairs/Catwalks

Body