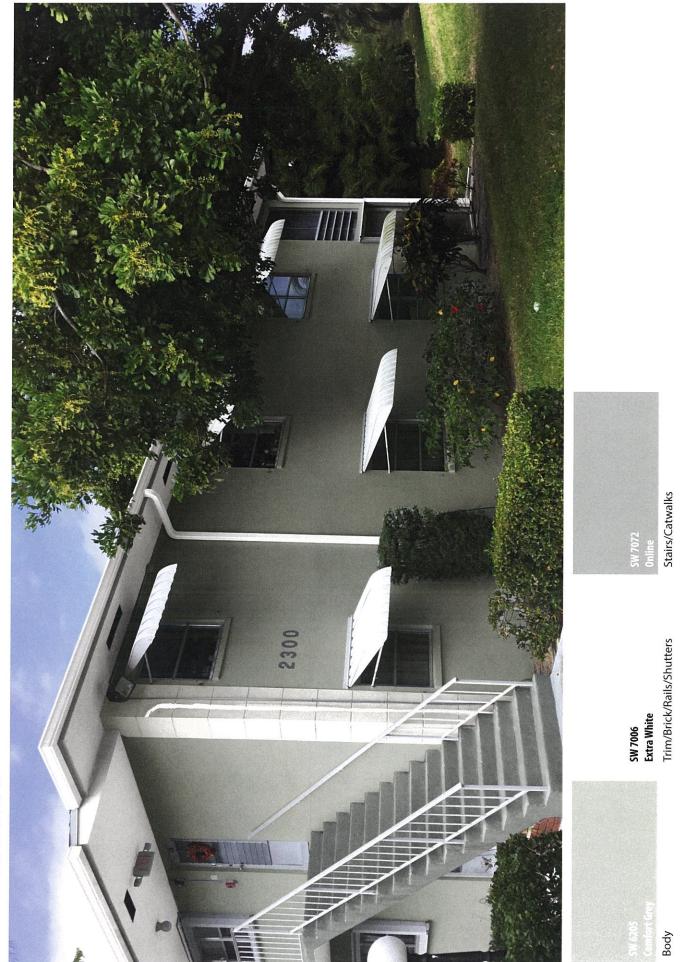

## Project Description:

The subject property is located on the south of Germantown Rd and west of SW 22<sup>nd</sup> Avenue and is zoned RM.

The item before the board is a color change from White walls and Grey railings to Grey walls and White railings and columns. The applicant introduced African Grey which will be used on the Club house which is interior to the property.

## **SHERWIN-WILLIAMS.** PHOTO IMAGING

19-03-0979 - Sabal Pine

Scheme One

The digitized image(s) shown approximate actual paint colors as closely as possible. Colors may vary due to viewing equipment, lighting conditions and printers. The Cover The Earth logo and the Sherwin-Williams logo are trademarks owned or licensed by The Sherwin-Williams Company. © 2016 The Sherwin-Williams Company. CMD 19-03-0979 (2/2019)

Stairs/Catwalks

Body

19-03-0979 - Sabal Pine

The digitized image(s) shown approximate actual paint colors as dosely as possible. Colors may vary due to viewing equipment, lighting conditions and printers. The Cover The Earth logo and the Sherwin-Williams logo are trademarks owned or licensed by The Sherwin-Williams Company. © 2016 The Sherwin-Williams Company. CMD 19-03-0979 (2/2019)