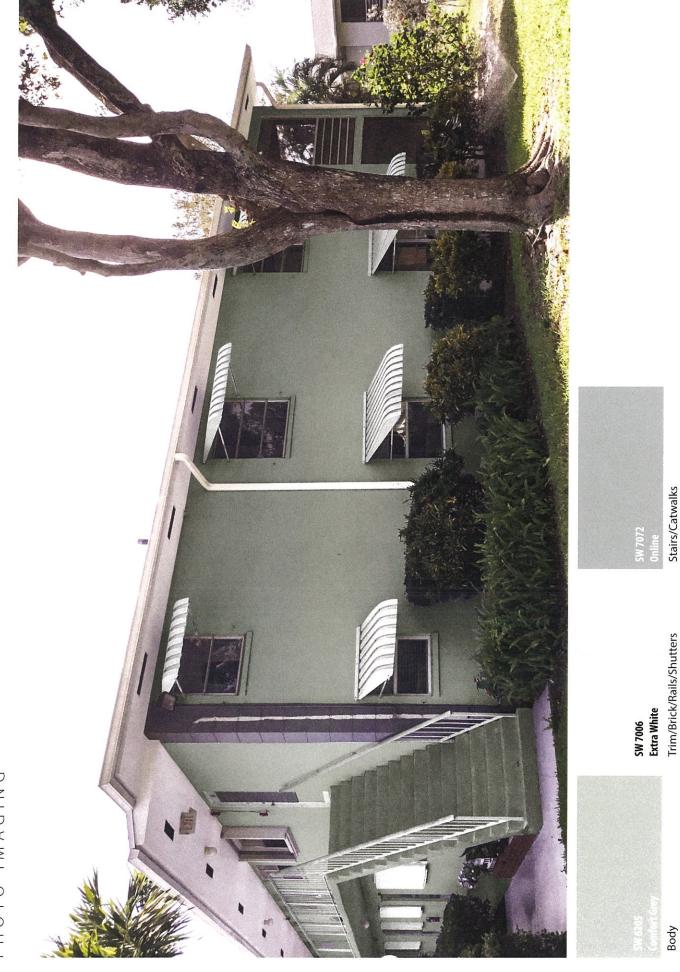

Stairs/Catwalks

Body

19-03-0979 - Sabal Pine

The digitized image(s) shown approximate actual paint colors as dosely as possible. Colors may vary due to viewing equipment, lighting conditions and printers. The Cover The Earth logo and the Sherwin-Williams logo are trademarks owned or licensed by The Sherwin-Williams Company. © 2016 The Sherwin-Williams Company. CMD 19-03-0979 (2/2019)

Stairs/Catwalks

SHERWIN-WILLIAMS. PHOTO IMAGING

19-03-0979 - Sabal Pine

Scheme One

The digitized image(s) shown approximate actual paint colors as closely as possible. Colors may vary due to viewing equipment, lighting conditions and printers. The Cover The Earth logo and the Sherwin-Williams logo are trademarks owned or licensed by The Sherwin-Williams Company. © 2016 The Sherwin-Williams Company. CMD 19-03-0979 (2/2019)

Stairs/Catwalks

Body