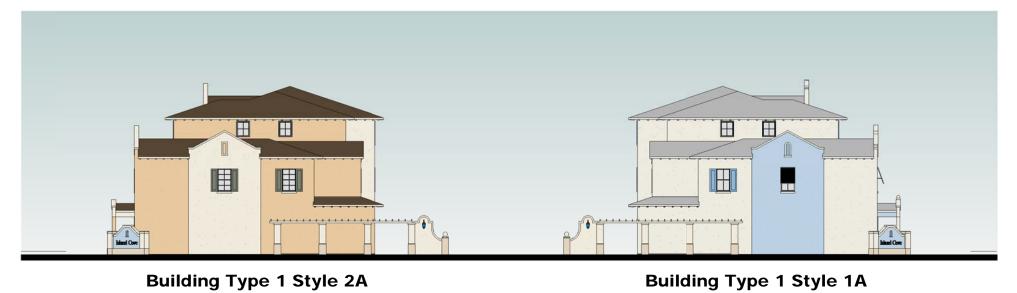

Rick Gonzalez, AIA

President FL License AR0014172 300 Clematis Street, 3rd Floor West Palm Beach, FL 33401 (561) 659-2383 phone (561) 659-5546 fax www.regarchitects.com

Building Type 1 Style 1A **Building Type 2 Style 2B Building Type 1 Style 2A Building Type 1 Style 1B Building Type 1 Style 2A** 

West Street Elevation
3/64" = 1'-0"

North Street Elevation
3/64" = 1'-0"

**South Street Elevation 3/64" = 1'-0"** 

**Building Type 1 Style 1A** 

NO. DATE DESCRIPTION

VILLAGE

SQUARE

HOMES PHASE

© **REG** 2019

Colored Site Elevations

**AMENITIES AREA Building Type 1 Style 1B Building Type 1 Style 1A Building Type 2 Style 2B Building Type 1 Style 2A** 

East Street Elevation
3/64" = 1'-0"

Site Plan Submittal