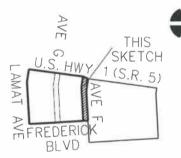

RAY BEACH, PALM BEACH COUNTY, FLORIDA, AND CONTAIN 0.283 ACRES, MORE OR LESS.

### **ABBREVIATIONS**

L.B. - LICENSED BUSINESS
L.S. - LICENSED SURVEYOR
O.R.B. - OFFICIAL RECORDS BOOK
P.O.B. - POINT OF BEGINNING
P.B. - PLAT BOOK
P.B.C.R. - PALM BEACH COUNTY RECORDS
PG. - PAGE
P.S.M. - PROFESSIONAL SURVEYOR

R/W • RIGHT-OF-WAY
U.E. • UTILITY EASEMENT

NOTES

1. REPRODUCTIONS OF THIS SKETCH ARE NOT VALID WITHOUT THE SIGNATURE AND THE ORIGINAL RAISED SEAL OF A FLORIDA LICENSED SURVEYOR AND MAPPER.
2. NO SEARCH OF THE PUBLIC RECORDS WAS PERFORMED OR REFERENCED IN THE PREPARATION OF THIS SURVEY.
3. BEARINGS SHOWN HEREON ARE BASED ON A GRID BEARING OF NORTH 07° 45'17" EAST, ALONG THE EAST LINE OF STATE ROAD NO. 5, ACCORDING TO PALM BEACH COUNTY CONTROL MONUMENTS, "DIXIE LAMATRA" AND "McCARTHY".



LOCATION MAP N.T.S.

### CERTIFICATION

IHEREBY CERTIFY THAT THE SKETCH AND DESCRIPTION SHOWN HEREON COMPLIES WITH MINIMUM TECHNICAL STANDARDS AS CONTAINED IN CHAPTER 5J-17.051, FLORIDA ADMINISTRATIVE CODE, PURSUANT TO SECTION 472.027, FLORIDA STATUTES, AND THAT SAID SKETCH AND DESCRIPTION IS TRUE AND CORRECT TO THE BEST OF MY KNOWLEDGE AND BELIEF AS PRED RED UNDER MY DIRECTION.

JEFF S. MODAPP SURVEYOR AND MAPPER

SURVEYOR AND MAPPER FLORIDA LICENSE NO. LS5111

| Project Name: DEL RATON PARK |             | DATE: 2/21/2018 |
|------------------------------|-------------|-----------------|
| JOB NO. 16166                | DWG BY: JSH |                 |
|                              | CK'D By: TP | SHEET 1 OF 2    |







Tel: (561) 241-9988 Fax: (561) 241-5182