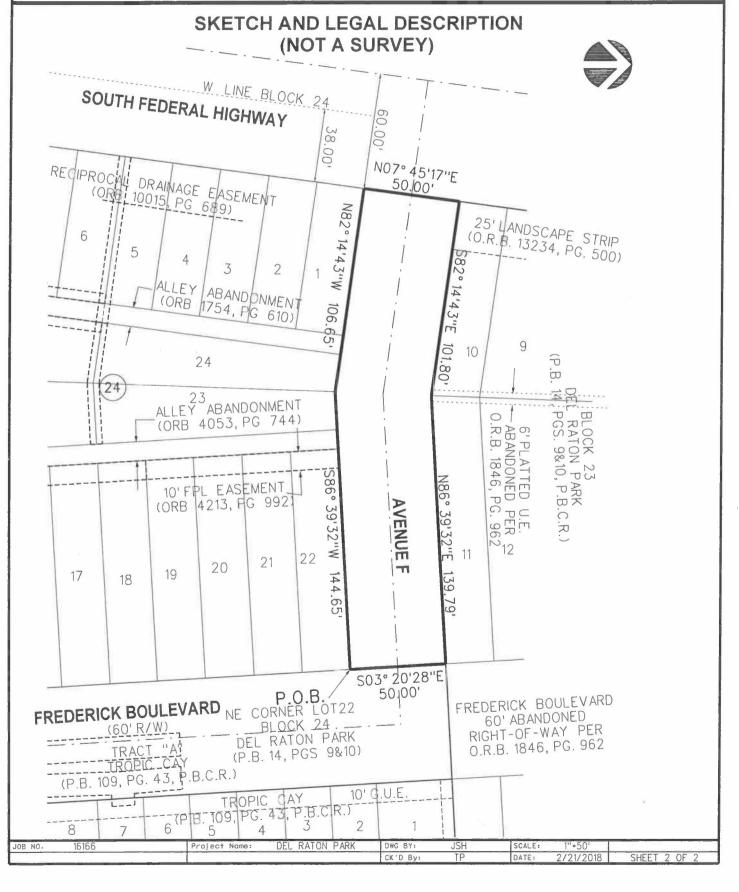

# SKETCH AND LEGAL DESCRIPTION (NOT A SURVEY)

#### **AVENUE F - DEL RATON PARK**

### LEGAL DESCRIPTION

A PORTION OF AVENUE F, "DEL RATON PARK", ACCORDING TO THE PLAT THEREOF, AS RECORDED IN PLAT BOOK 14 AT PAGES 9 AND 10 OF THE PUBLIC RECORDS OF PALM BEACH COUNTY, FLORIDA, BEING MORE PARTICULARLY DESCRIBED AS FOLLOWS:

BEGINNING AT THE NORTHEAST CORNER OF LOT 22 BLOCK 24 OF SAID PLAT; THENCE SOUTH 86° 39'32" WEST, ALONG THE NORTH LINE OF SAID BLOCK 24, A DISTANCE OF 144.65 FEET; THENCE NORTH 82° 14'43" WEST, ALONG SAID NORTH LINE, A DISTANCE OF 106.65 FEET; THENCE NORTH 07° 45'17" EAST, A DISTANCE OF 50.00 FEET; THENCE SOUTH 82° 14'43" EAST, ALONG THE SOUTH LINE OF BLOCK 23 OF SAID PLAT, A DISTANCE OF 101.80 FEET; THENCE NORTH 86° 39'32" EAST, ALONG SAID SOUTH LINE, A DISTANCE OF 139.79 FEET TO THE SOUTHEAST CORNER OF LOT 11 BLOCK 23 OF SAID PLAT; THENCE SOUTH 03° 20'28" EAST, A DISTANCE OF 50.00 FEET TO THE POINT OF BEGINNING.

SAID LANDS SITUATE IN THE CITY OF DELRAY BEACH, PALM BEACH COUNTY, FLORIDA, AND CONTAIN 0.283 ACRES, MORE OR LESS.

### **ABBREVIATIONS**

L.B. - LICENSED BUSINESS
L.S. - LICENSED SURVEYOR
O.R.B. - OFFICIAL RECORDS BOOK
P.O.B. - POINT OF BEGINNING
P.B. - PLAT BOOK
P.B.C.R. - PALM BEACH COUNTY RECORDS
PG. - PAGE
P.S.M. - PROFESSIONAL SURVEYOR

R/W • RIGHT-OF-WAY
U.E. • UTILITY EASEMENT

NOTES

1. REPRODUCTIONS OF THIS SKETCH ARE NOT VALID WITHOUT THE SIGNATURE AND THE ORIGINAL RAISED SEAL OF A FLORIDA LICENSED SURVEYOR AND MAPPER.
2. NO SEARCH OF THE PUBLIC RECORDS WAS PERFORMED OR REFERENCED IN THE PREPARATION OF THIS SURVEY.
3. BEARINGS SHOWN HEREON ARE BASED ON A GRID BEARING OF NORTH 07° 45'17" EAST, ALONG THE EAST LINE OF STATE ROAD NO. 5, ACCORDING TO PALM BEACH COUNTY CONTROL MONUMENTS, "DIXIE LAMATRA" AND "McCARTHY".