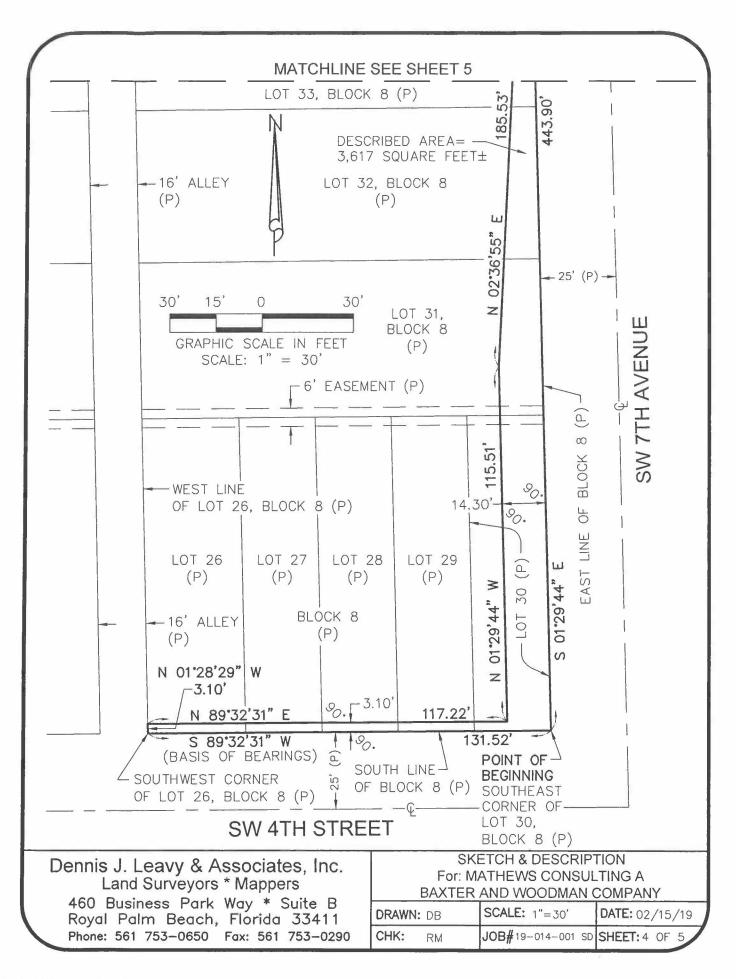

### DESCRIPTION:

A parcel of land lying within a portion of Lots 26, 27, 28, 29, 30, 31, 32, 33, 34, 35, 36 and 37, Block 8, Subdivision of Block 8, Town of Linton (now Delray), according to the plat thereof, as recorded in Plat Book 14, Page 58 of the Public Records of Palm Beach County, Florida. being more particularly described as follows:

BEGINNING at the Southeast corner of said Lot 30, Block 8; thence South 89\*32'31" West along the South line of said Block 8 (as a basis of bearings), a distance of 131.52 feet to the Southwest corner of said Lot 26, Block 8; thence North 01°28'29" West along the West line of said Lot 26, a distance of 3.10 feet to a point being on a line lying 3.10 feet North of and parallel with (as measured at right angles) the South line of said Block 8, thence North 89°32'31" East along said parallel line, a distance of 117.22 feet to a point being on a line lying 14.30 feet West of and parallel with (as measured at right angles) the East line of said Block 8; thence North 01°29'44" West along said parallel line, a distance of 115.51 feet; thence North 02°36'55" East, a distance of 185.53 feet to a point being on the North line of said Lot 34, Block 8, said point also being on a line lying 1.00 feet West of and parallel with (as measured at right angles) the East line of said Block 8; thence North 01'29'44" West along said parallel line, a distance of 140.00 feet to a point being on the North line of said Lot 37, Block 8; thence North 89°26'21" East along said North line, a distance of 1.00 feet to a point being on the East line of said Block 8; thence South 01°29'44" East along said East line, a distance of 443.90 feet to the POINT OF BEGINNING.

Said lands situate, lying and being within Section 17, Township 46 South, Range 43 East, Palm Beach County, Florida.

Containing 3,617 square feet more or less.

Dennis J. Leavy & Associates, Inc. Land Surveyors \* Mappers