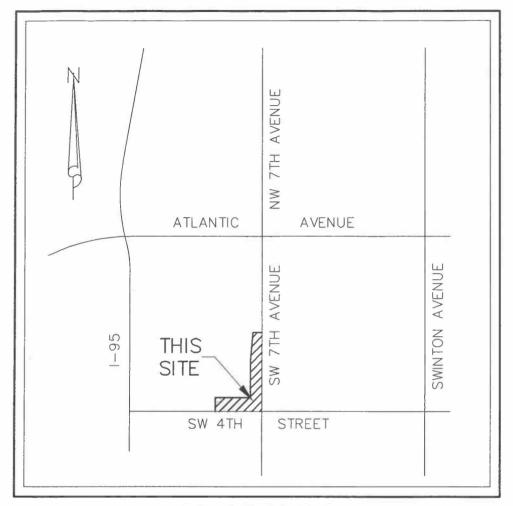

 CHK: RM
 JOB#19-014-001 SD SHEET: 1 OF 5

LOCATION MAP NOT TO SCALE

Dennis J. Leavy & Associates, Inc. Land Surveyors \* Mappers 460 Business Park Way \* Suite B Royal Palm Beach, Florida 33411

Phone: 561 753-0650 Fax: 561 753-0290