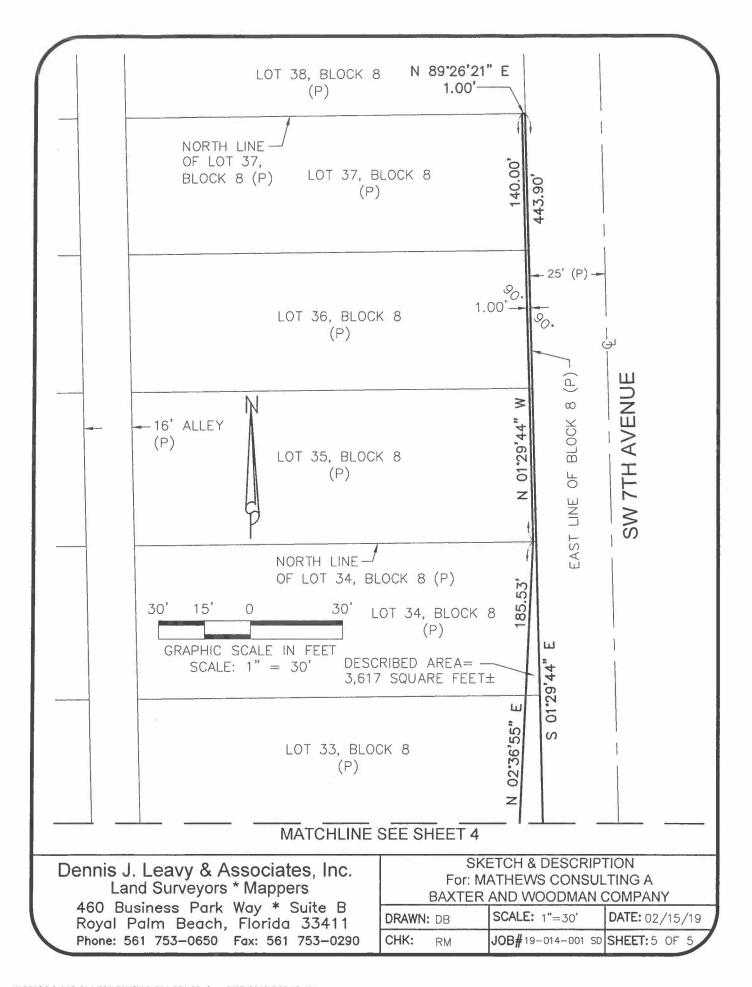

### DESCRIPTION:

A parcel of land lying within a portion of Lots 26, 27, 28, 29, 30, 31, 32, 33, 34, 35, 36 and 37, Block 8, Subdivision of Block 8, Town of Linton (now Delray), according to the plat thereof, as recorded in Plat Book 14, Page 58 of the Public Records of Palm Beach County, Florida. being more particularly described as follows:

BEGINNING at the Southeast corner of said Lot 30, Block 8; thence South 89\*32'31" West along the South line of said Block 8 (as a basis of bearings), a distance of 131.52 feet to the Southwest corner of said Lot 26, Block 8; thence North 01°28'29" West along the West line of said Lot 26, a distance of 3.10 feet to a point being on a line lying 3.10 feet North of and parallel with (as measured at right angles) the South line of said Block 8, thence North 89°32'31" East along said parallel line, a distance of 117.22 feet to a point being on a line lying 14.30 feet West of and parallel with (as measured at right angles) the East line of said Block 8; thence North 01°29'44" West along said parallel line, a distance of 115.51 feet; thence North 02°36'55" East, a distance of 185.53 feet to a point being on the North line of said Lot 34, Block 8, said point also being on a line lying 1.00 feet West of and parallel with (as measured at right angles) the East line of said Block 8; thence North 01'29'44" West along said parallel line, a distance of 140.00 feet to a point being on the North line of said Lot 37, Block 8; thence North 89°26'21" East along said North line, a distance of 1.00 feet to a point being on the East line of said Block 8; thence South 01°29'44" East along said East line, a distance of 443.90 feet to the POINT OF BEGINNING.

Said lands situate, lying and being within Section 17, Township 46 South, Range 43 East, Palm Beach County, Florida.

Containing 3,617 square feet more or less.

Dennis J. Leavy & Associates, Inc. Land Surveyors \* Mappers