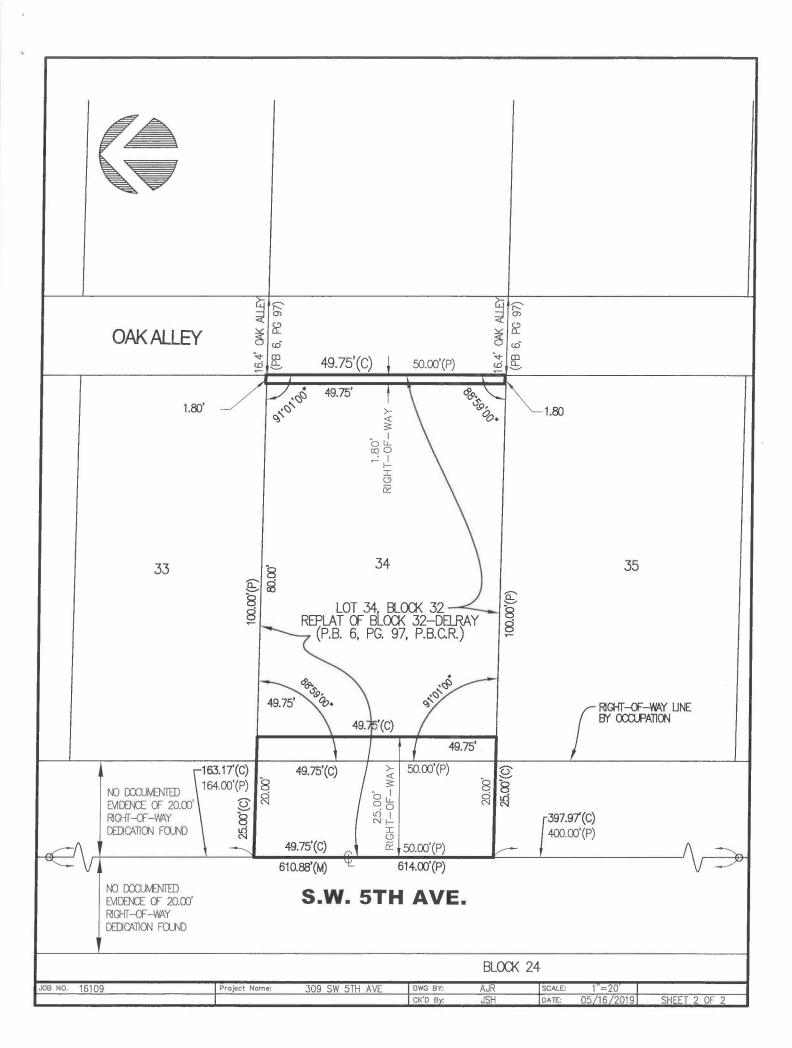

### LEGAL DESCRIPTION

**RIGHT-OF-WAY** 

EAST 1.80 FEET OF LOT 34, BLOCK 32, OAK ALLEY, ACCORDING TO THE PLAT THEREOF AS RECORDED IN PLAT BOOK 6, PAGE 97, PUBLIC RECORDS OF PALM BEACH COUNTY, FLORIDA.

SAID LANDS LYING IN THE CITY OF DELRAY BEACH, PALM BEACH COUNTY, FLORIDA, CONTAINING 90 SQUARE FEET, MORE OR

TOGETHER WITH:

THE WEST 25.00 FEET OF LOT 34, BLOCK 32, REPLAT OF BLOCK 32 - DELRAY, ACCORDING TO THE PLAT THEREOF AS RECORDED IN PLAT BOOK 6, PAGE 97, PUBLIC RECORDS OF PALM BEACH COUNTY, FLORIDA.

SAID LANDS LYING IN THE CITY OF DELRAY BEACH, PALM BEACH COUNTY, FLORIDA, CONTAINING 1,244 SQUARE FEET, MORE OR LESS.