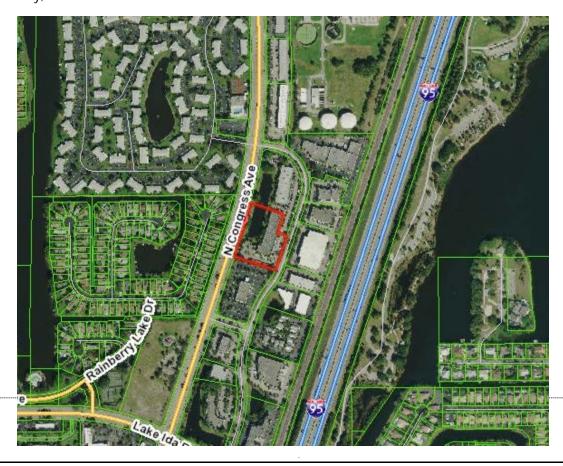

## SITE PLAN REVIEW AND APPEARANCE BOARD

Meeting: June 12, 2019 File No.: (2019-187) **Application Type:** Color Change

**General Data:** 

**Applicant:** David Browne

Location: 1200 NW 17th Avenue, Suite 23

PCN: 12-43-46-07-32-013-0020 **FLUM**: CMR(Commerce)

**Zoning:** PCC (Planned Commercial Center)

Adjacent Zoning: o PCC (North)

o PRD Planned Residential (West)

o PCC (South) o PCC (East)

**Existing Land Use: Office** 