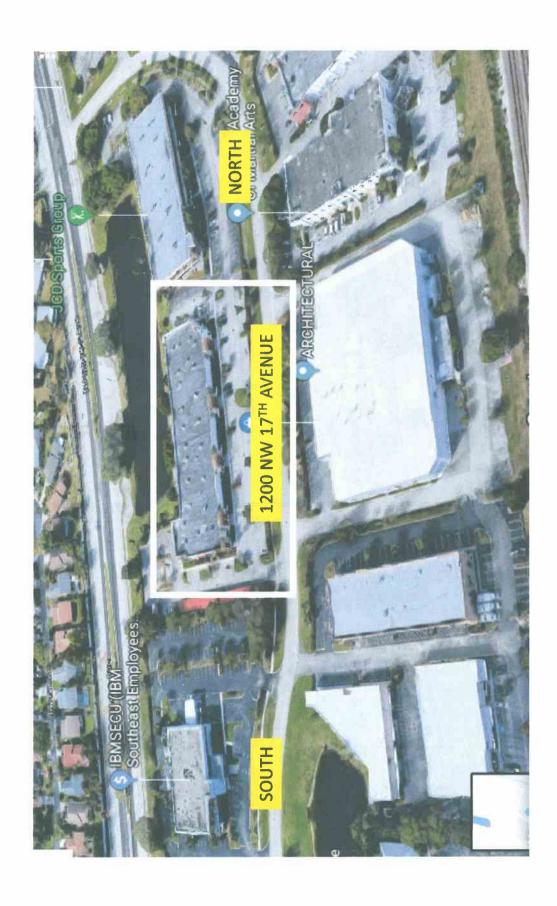

## Pictures of Adjacent Buildings- South of 1200 NW 17th Avenue

## Pictures of Adjacent Buildings- North of 1200 NW 17<sup>th</sup> Avenue