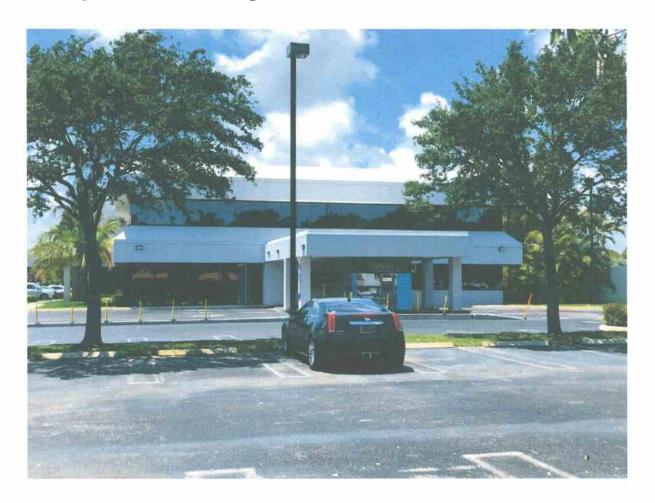

| OTHER                     |                                  |
| INDICATE FINISH TYPE (Flat, Gloss etc): FLAT                                                                                        |                                  |                           |                                  |
| SUBMIT EIGHT COPIES OF A PHOTOGRAPH(S) OF THE STREETSCAPE VIEW(S) OF THE SUBJECT SITE AND THE BUILDINGS IMMEDIATELY ADJACENT TO IT. |                                  |                           |                                  |

AFFIX EIGHT COPIES OF A PHOTOGRAPH OF BUILDING WITH PROPOSED COLORS TO APPLICATION

## PROPOSED LOOK





Additional pictures of 1200 NW 17<sup>th</sup> Avenue, Delray Beach, FL 33445









## Pictures of Adjacent Buildings- South of 1200 NW 17th Avenue



## Pictures of Adjacent Buildings- North of 1200 NW 17<sup>th</sup> Avenue