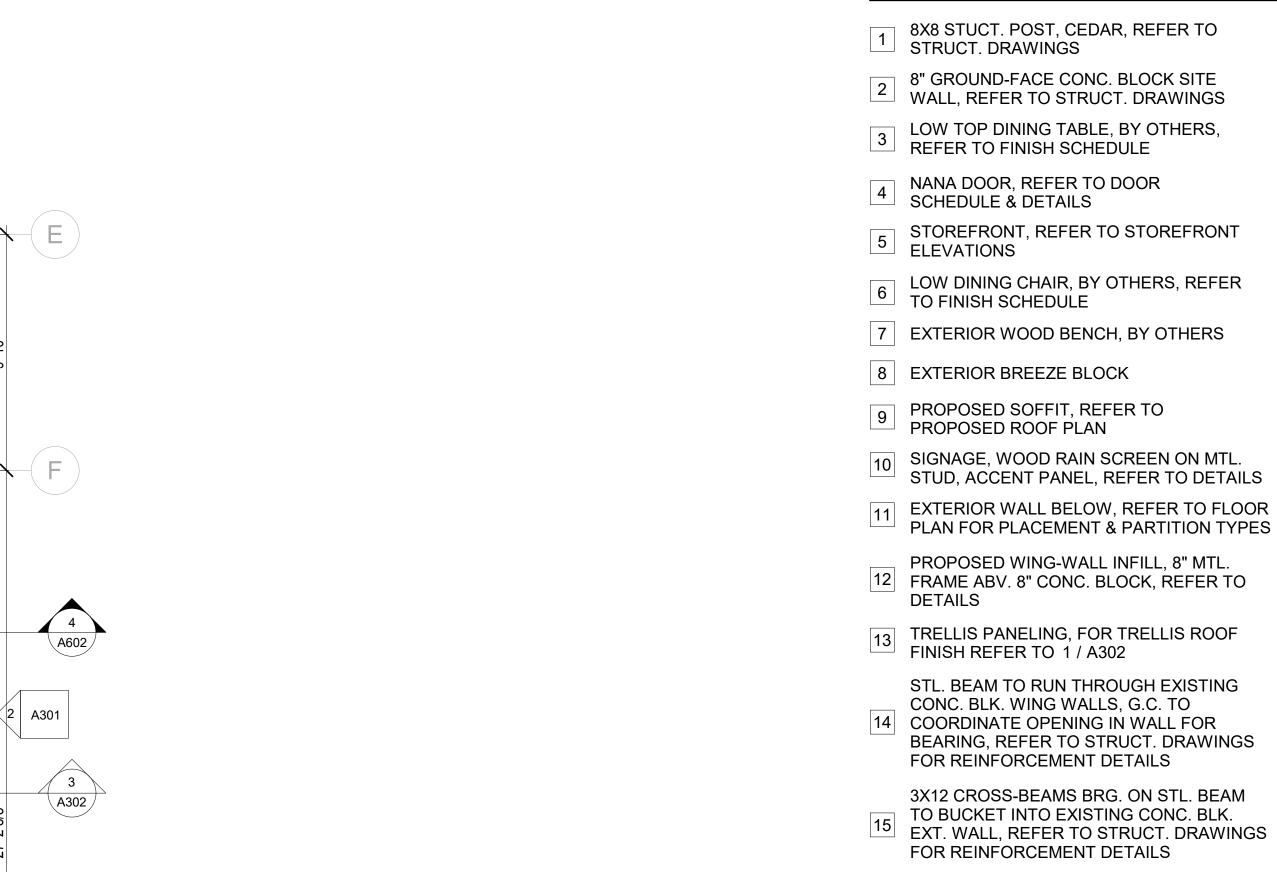

# KEYNOTES

- MAIN ROOF FINISH, CORRUGATED MTL. 17 PANELING, REFER TO STRUCT. DRAWINGS
- SECONDARY ROOF FINISH, 18 TRANSLUCENT CORRUGATED PANELING, REFER TO STRUCT. DRAWINGS.
- 19 EXISTING CONC. BLK. WING WALL TO REMAIN, NOT IN SCOPE OF WORK.
- 20 RESTAURANT SIGNAGE. REFER TO MEP FOR POWER REQUIREMENTS.
- 21 SEE ROOM SCHEDULE SHEET A300 FOR ALL FLOOR FINISHES