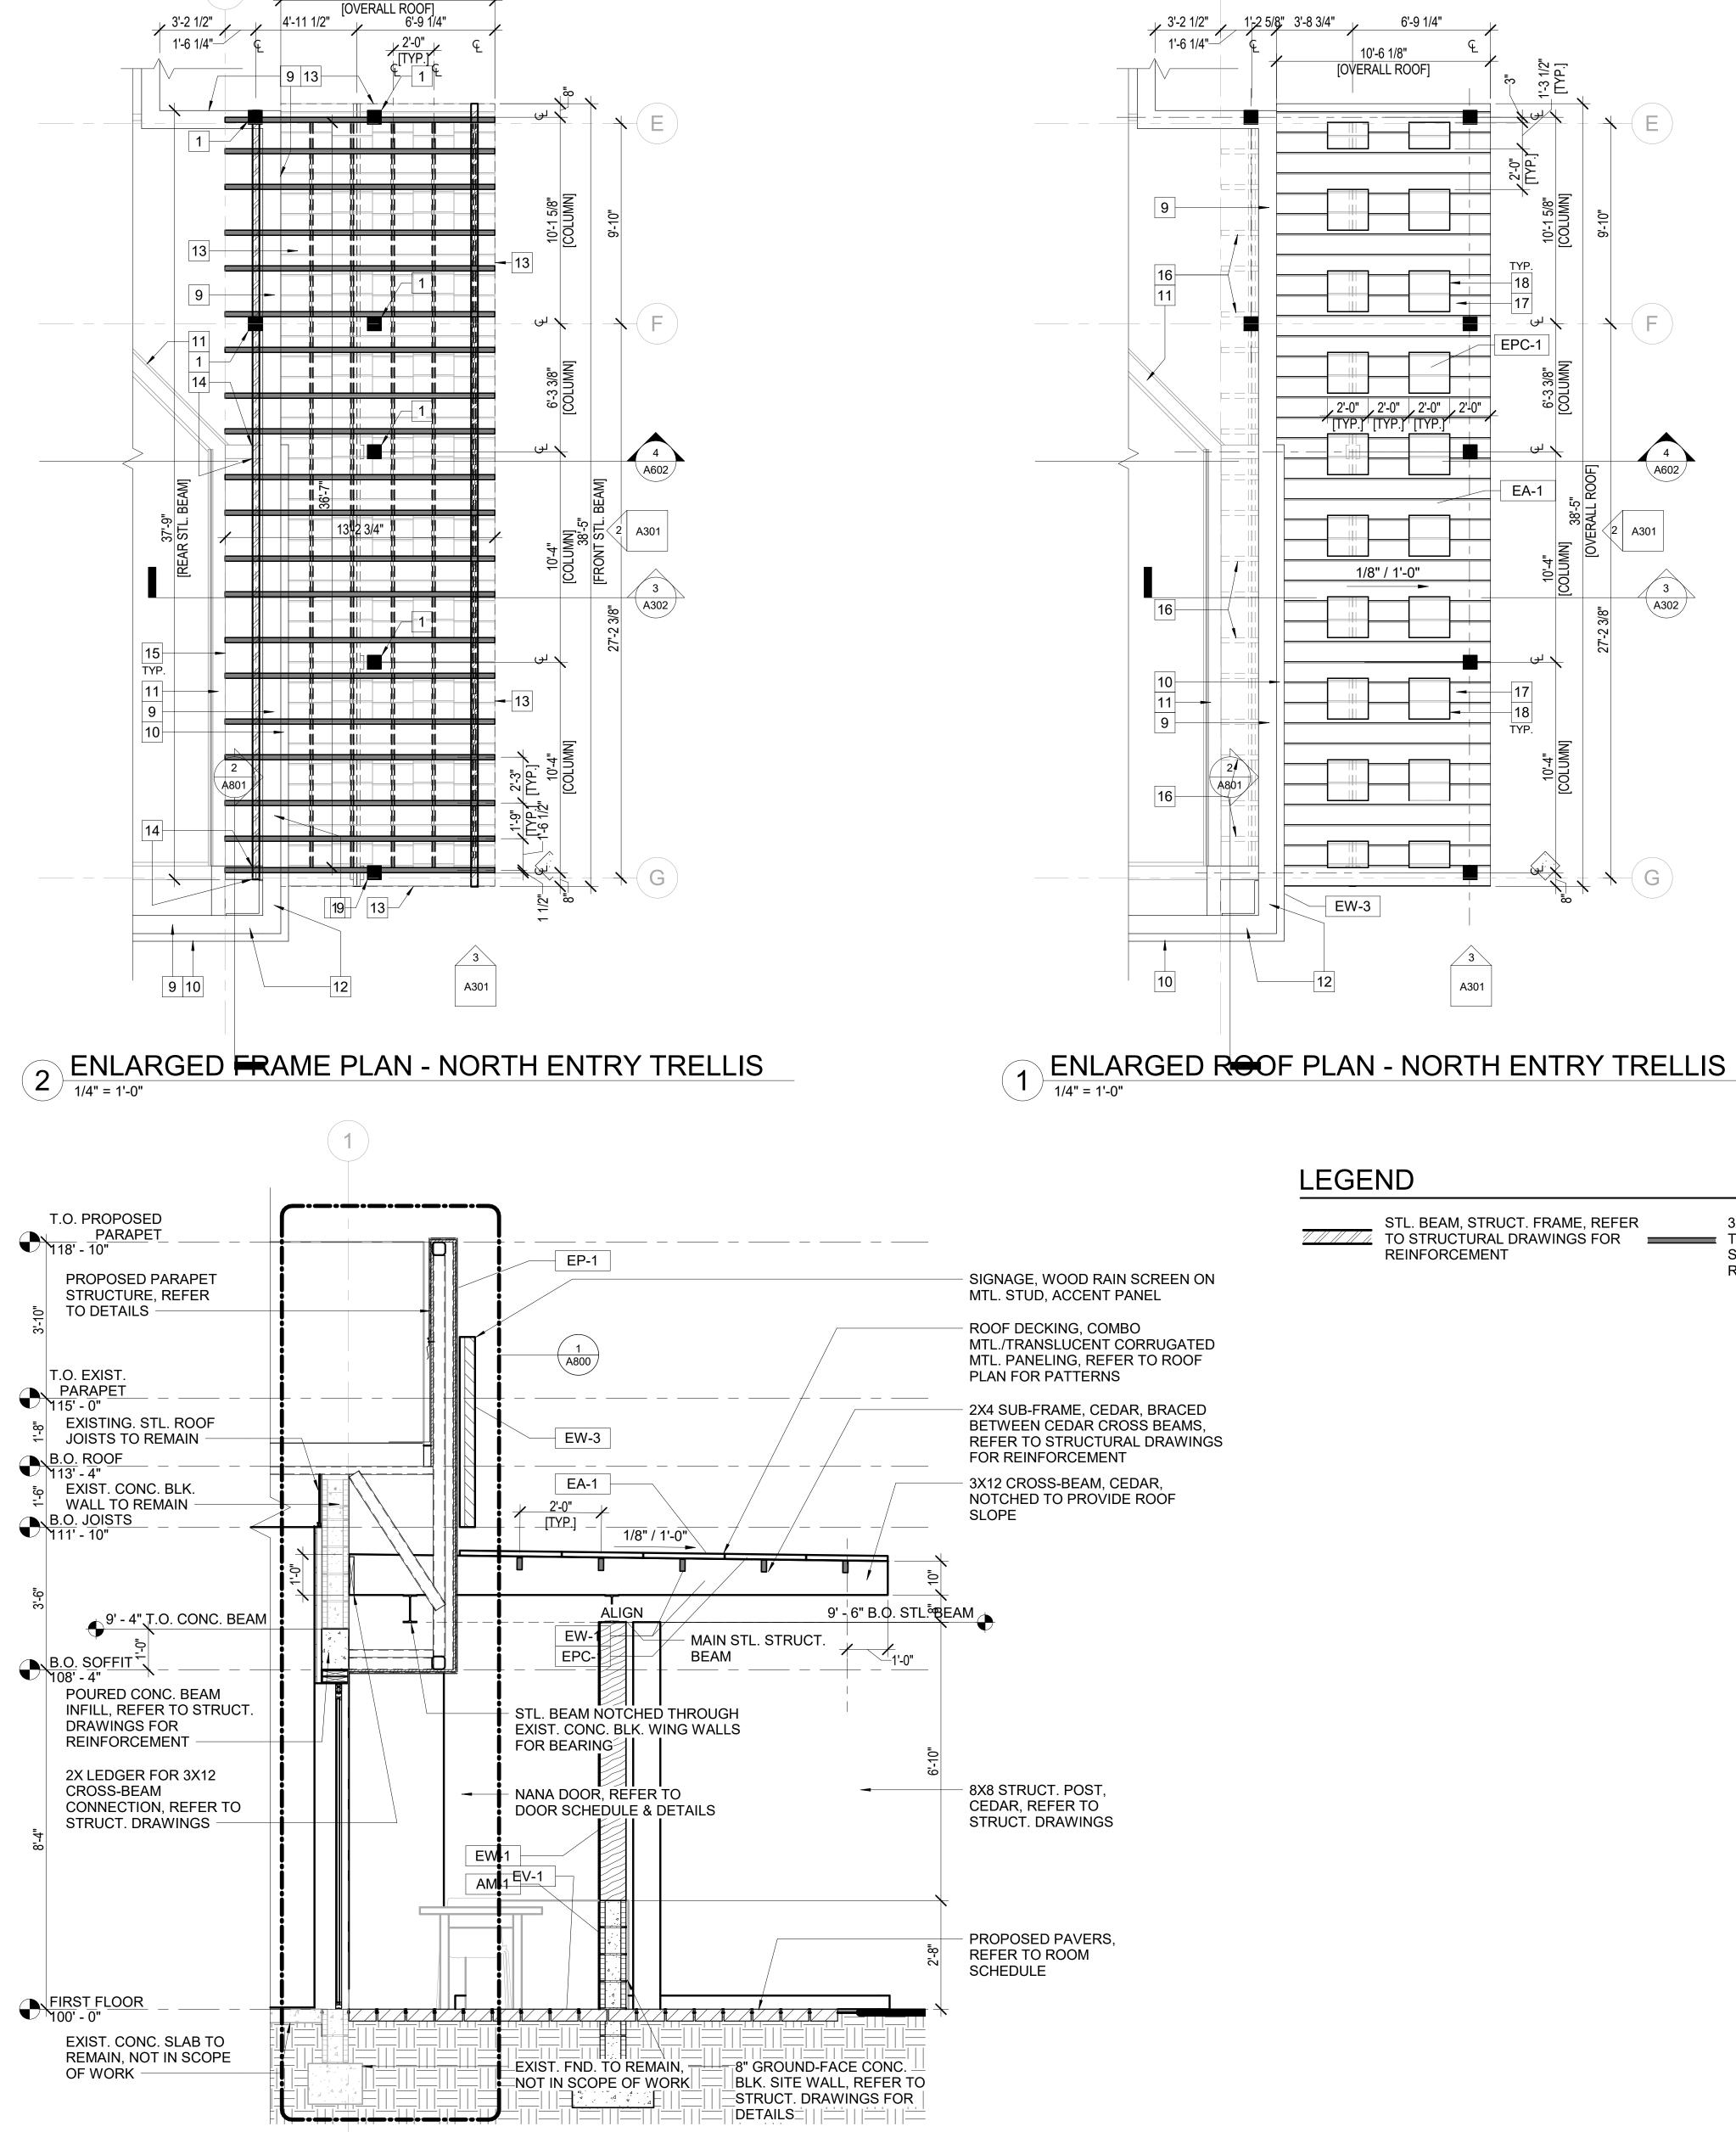

10'-6 1/8"

STL. BEAM, STRUCT. FRAME, REP TO STRUCTURAL DRAWINGS FOR

TRELLIS STRUCTURAL FRAMING 16 BELOW, FOR TRELLIS FRAME PLAN REFER TO 2 / A302

¥ 8

 $\sim$ 

| REFER<br>FOR | 3X12 CROSS-BEAM, CEDAR, NOTCHED<br>TO PROVIDE ROOF SLOPE, REFER TO<br>STRUCTURAL DRAWINGS FOR<br>REINFORCEMENT | 3X8 CROSS-BEAM, CEDAR, REFER<br>TO STRUCTURAL DRAWINGS FOR<br>REINFORCEMENT | 2X4 SUB-FRAME, CEDAR, BRAC<br>==== BETWEEN CEDAR CROSS BEAN<br>REFER TO STRUCTURAL DRAW<br>FOR REINFORCEMENT |
|--------------|----------------------------------------------------------------------------------------------------------------|-----------------------------------------------------------------------------|--------------------------------------------------------------------------------------------------------------|